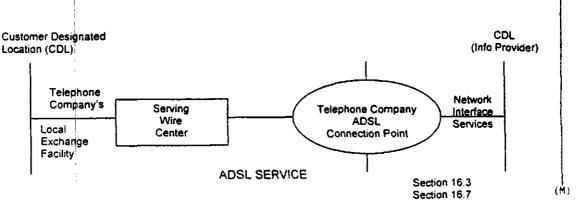

,499; 7,500-12,499; and 12,500 and Over. The Bronze package is available under both the 1 year and the 3 year TVP in three volume levels: 1-499; 500-1,500; and Over 1,500. The 5 year TVP has five volume levels: 25,000-74,999; 75,000-149,999; 150,000-299,999; 300,000-674,999; and 675,000 and Over.

Within each of the TVP terms (the 1 year. 3 year or 5 year TVP), the services purchased by the customer under any ADSL Service level package available under the applicable TVP term (i.e., Bronze, Gold, etc.) will be combined to determine whether the customer selected volume commitment level has been met. ADSL Service purchased under different TVP terms will not be combined to determine whether the volume commitment level has been met.

The following diagram depicts a typical ADSL configuration:



Material omitted from this page now appears on Page 321.30.2. Certain material appearing on this page formerly appeared on Page 321.30.

(This page filed under Transmittal No. 1241.)

Effective: February 29, 2000

## FACILITIES FOR INTERSTATE ACCESS

## 16. ADVANCED COMMUNICATIONS NETWORKS (Cont'd)

#### 16.6 <u>GTE\_DSL\_Solutions</u> (Cont'd)

(F) <u>Rate Regulations</u>

#### (3) <u>Service Rearrangements and Software Changes</u>

(M)

A Service Rearrangement charge is applicable for services (bandwidth) downgrades, i.e. Silver to Bronze and for changing to'a different Information Provider, i.e., Internet Service Provider (ISP). The charge is also applicable when the service level is change from Bronze to Bronze Plus. The customer may request multiple service rearrangements within one