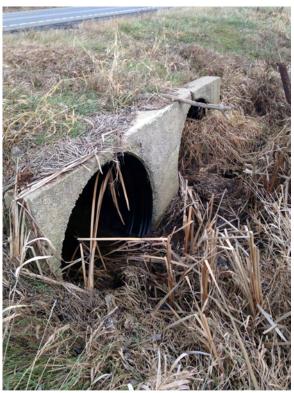

POI ID#374: Patchwork on Road

POI ID#374: Face of Box Culvert

POI ID#378: Face of Box Culvert

POI ID#394: Moderate pipe deflection and rusting

POI ID#404: Moderate pipe degradation

POI ID#531: Washout behind concrete collar