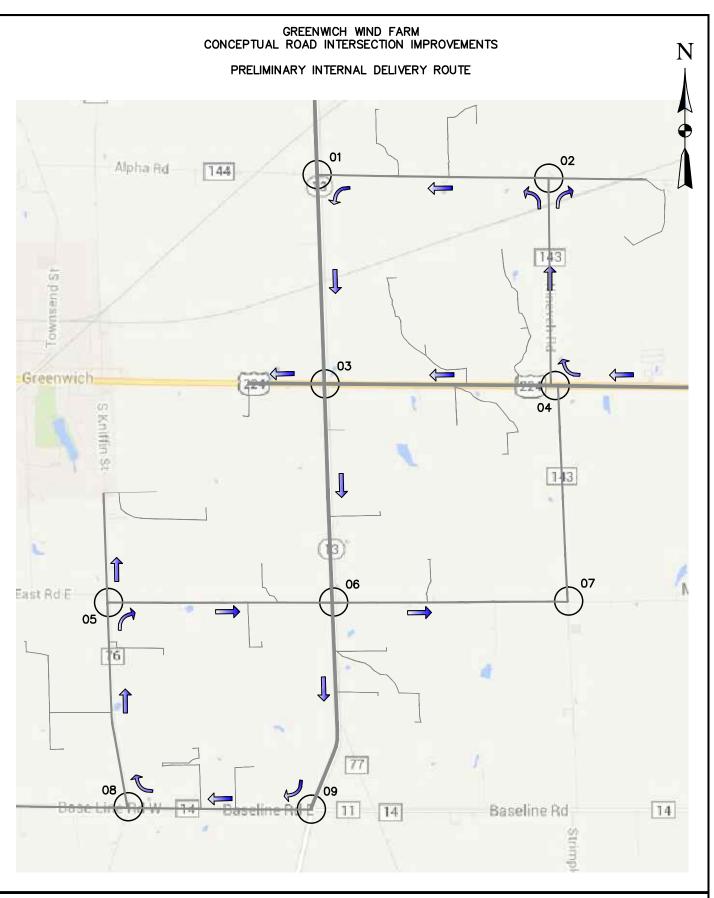

K:\2013\1037 JOB FOLDERS\1037-13-5786\Drawings\Exhibits\Route Evaluation Base\Intersection Improvements.dwg; 12/3/2013 4:59 PM;

K:\2013\1037 JOB FOLDERS\1037-13-5786\Drawings\Exhibits\Route Evaluation Base\Intersection Improvements.dwg; 12/3/2013 4:59 PM;

mbush

mbush

K:\2013\1037 JOB FOLDERS\1037-13-5786\Drawings\Exhibits\Route Evaluation Base\Intersection Improvements.dwg; 12/3/2013 4:59 PM;

Michigan | Illinois | Ohio | Indiana 800.525.6016 www.metroca.net

Michigan | Illinois | Ohio | Indiana 800.525.6016 www.metroca.net

02 - ALPHA ROAD & NENEVEH ROAD

03 - SR 13 & US 224

800.525.6016 www.metroca.net

800.525.6016 www.metroca.net

05 - PLYMOUTH EAST ROAD & ROME GREENWICH ROAD