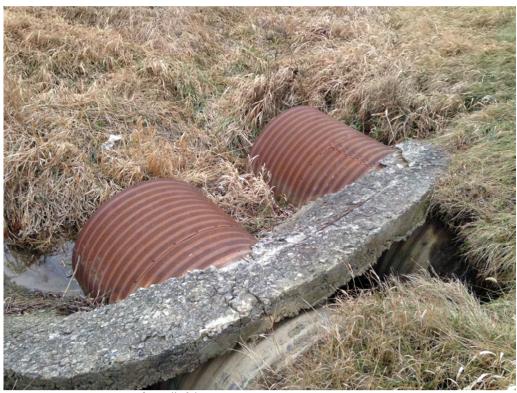

POI ID#374: Patchwork on Road

POI ID#374: Face of Box Culvert

POI ID#378: Face of Box Culvert

POI ID#394: Moderate pipe deflection and rusting

POI ID#404: Moderate pipe degradation

POI ID#531: Washout behind concrete collar