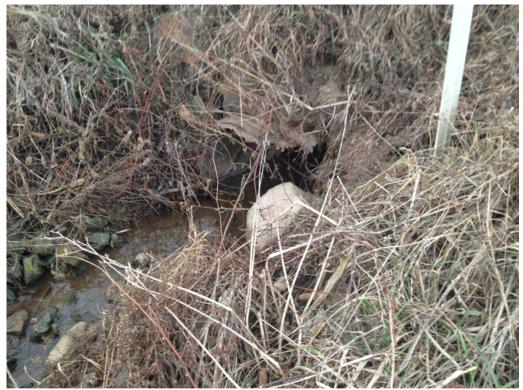

POI ID#374: Patchwork on Road

POI ID#374: Face of Box Culvert

POI ID#378: Face of Box Culvert

POI ID#394: Moderate pipe deflection and rusting

POI ID#404: Moderate pipe degradation

POI ID#531: Washout behind concrete collar