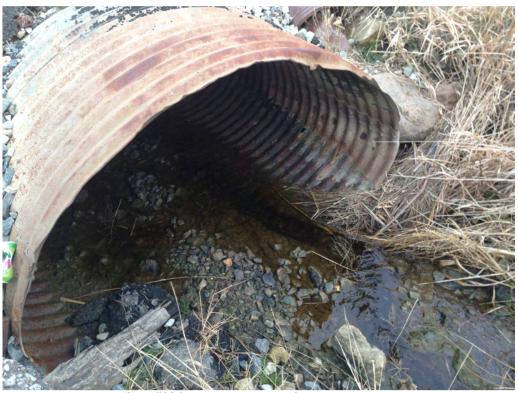

POI ID#374: Patchwork on Road

POI ID#374: Face of Box Culvert

POI ID#378: Face of Box Culvert

POI ID#394: Moderate pipe deflection and rusting

POI ID#404: Moderate pipe degradation

POI ID#531: Washout behind concrete collar