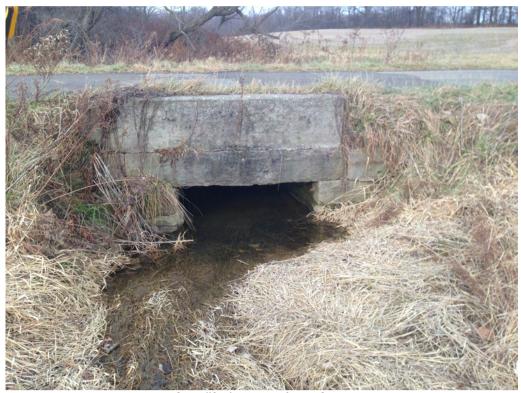

POI ID#374: Patchwork on Road

POI ID#374: Face of Box Culvert

POI ID#378: Face of Box Culvert

POI ID#394: Moderate pipe deflection and rusting

POI ID#404: Moderate pipe degradation

POI ID#531: Washout behind concrete collar