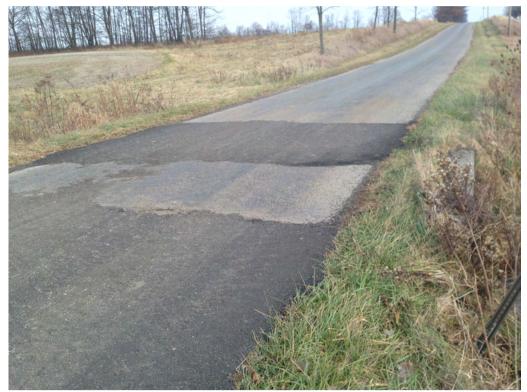

POI ID#374: Patchwork on Road

POI ID#374: Face of Box Culvert

POI ID#378: Face of Box Culvert

POI ID#394: Moderate pipe deflection and rusting

POI ID#404: Moderate pipe degradation

POI ID#531: Washout behind concrete collar