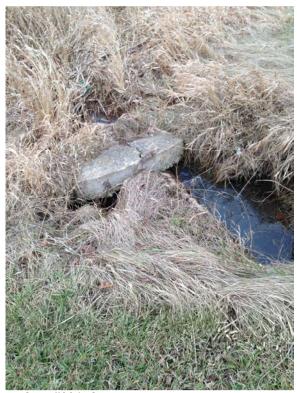

POI ID#374: Patchwork on Road

POI ID#374: Face of Box Culvert

POI ID#378: Face of Box Culvert

POI ID#394: Moderate pipe deflection and rusting

POI ID#404: Moderate pipe degradation

POI ID#531: Washout behind concrete collar

POI ID#543: Minor Cracking in headwalls

POI ID#601: Severe concrete cracking in collar

| APPENDIX D                                |  |  |  |
|-------------------------------------------|--|--|--|
|                                           |  |  |  |
| Conceptual Road Intersection Improvements |  |  |  |
|                                           |  |  |  |
|                                           |  |  |  |
|                                           |  |  |  |
|                                           |  |  |  |
|                                           |  |  |  |
|                                           |  |  |  |
|                                           |  |  |  |
|                                           |  |  |  |
|                                           |  |  |  |
|                                           |  |  |  |
|                                           |  |  |  |
|                                           |  |  |  |
|                                           |  |  |  |
|                                           |  |  |  |
|                                           |  |  |  |
|                                           |  |  |  |
|                                           |  |  |  |
|                                           |  |  |  |
|                                           |  |  |  |
|                                           |  |  |  |
|                                           |  |  |  |
|                                           |  |  |  |