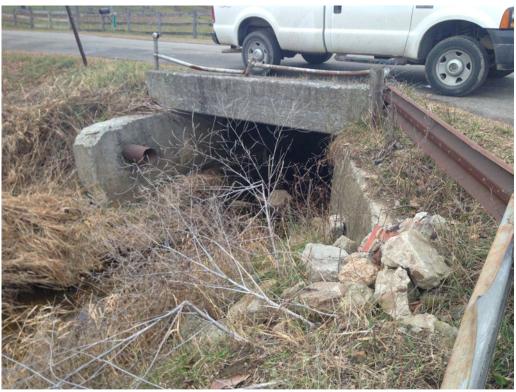

POI ID#543: Minor Cracking in headwalls

POI ID#601: Severe concrete cracking in collar

| APPENDIX D                                |  |  |  |
|-------------------------------------------|--|--|--|
|                                           |  |  |  |
| Conceptual Road Intersection Improvements |  |  |  |
|                                           |  |  |  |
|                                           |  |  |  |
|                                           |  |  |  |
|                                           |  |  |  |
|                                           |  |  |  |
|                                           |  |  |  |
|                                           |  |  |  |
|                                           |  |  |  |
|                                           |  |  |  |
|                                           |  |  |  |
|                                           |  |  |  |
|                                           |  |  |  |
|                                           |  |  |  |
|                                           |  |  |  |
|                                           |  |  |  |
|                                           |  |  |  |
|                                           |  |  |  |
|                                           |  |  |  |
|                                           |  |  |  |
|                                           |  |  |  |
|                                           |  |  |  |
|                                           |  |  |  |