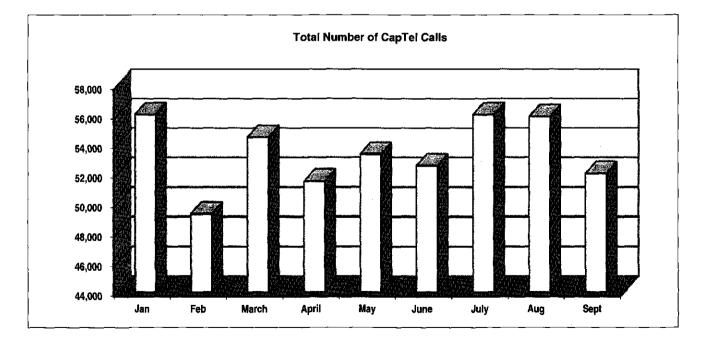

FY-2012-2013

From: Sprint Emma Danielson

2013

Address 2055 W. Iles Avenue, Suite D

Springfield, IL 62704

| OTAL CALL VOLUME (Outbo | und)      |         |                 |        |        |        | ·      |        | · · · ·         |             |          |                 |         |        |
|-------------------------|-----------|---------|-----------------|--------|--------|--------|--------|--------|-----------------|-------------|----------|-----------------|---------|--------|
|                         | Jan       | Feb     | March           | April  | May    | June   | July   | Aug    | Sept            | Oct         | Nov      | Dec             | TOTAL   | AVG    |
| TTY- Baudot             | 5,755     | 5,143   | 5,178           | 4,619  | 4,615  | 4,337  | 4,343  | 4,207  | 3,971           |             |          |                 | 42,168  | 31.01  |
| Turbo Code              | 1,876     | 1,446   | 1,905           | 1,618  | 1,812  | 1,776  | 1,535  | 1,703  | 1,397           |             |          |                 | 15,068  | 11.08  |
| ASCI                    | 81        | 17      | 22              | 116    | 7      | 3      | 76     | 16     | 12              |             |          |                 | 350     | 0.26   |
| Voice                   | 4,478     | 3,137   | 3,530           | 3,040  | 3,051  | 3,112  | 3,260  | 2,825  | 2,402           |             |          |                 | 28,835  | 21,21  |
| VCO                     | 5,531     | 4,639   | 5,392           | 4,780  | 4,771  | 4,530  | 4,738  | 4,453  | 4,861           |             |          |                 | 43,695  | 32.13  |
| HCO                     | 33        | 11      | 25              | 70     | 55     | 22     | 13     | 31     | 9               |             |          |                 | 269     | 0.20   |
| Deaf/Blind ASCII        | 0         | 0       | 0               | 0      | 0      | 0      | 0      |        | 0               |             |          |                 |         | 0.00   |
| Deaf/Blind Baudot       | 8         | 0       | 0               | 0      | 0      | 0      | 0      | 0      | 0               |             |          |                 | 8       | 0.01   |
| Speech to Speech        | 669       | 500     | 567             | 658    | 679    | 523    | 593    | 700    | 68 <del>9</del> |             |          |                 | 5,578   | 4.10   |
| Spanish Calls           | 1         | 3       | 1               | 0      | 1      | 1      | 1      | 2      | 0               |             |          |                 | 10      | 0.01   |
| TOTAL                   | 18,432    | 14,896  | 16,620          | 14,901 | 14,991 | 14,304 | 14,559 | 13,937 | 13,341          |             | <u> </u> |                 | 135,981 | . 100  |
| PERCENTAGE OF CALLS     |           | 1. ·    |                 |        |        |        |        |        |                 | a starter a |          |                 |         |        |
| ΤТΥ                     | 32.40%    | 35.73%  | 32.26%          | 32.43% | 32.25% | 31.47% | 31.10% | 31,79% | 31.39%          |             |          |                 |         | 32.31  |
| Turbo Code              | 10.56%    | 10.05%  | 1 <b>1.8</b> 7% | 11.36% | 12.66% | 12.89% | 10.99% | 12.87% | 11.04%          |             |          |                 |         | 11.59  |
| ASCII                   | 0.46%     | 0.12%   | 0.14%           | 0.81%  | 0.05%  | 0.02%  | 0,54%  | 0.12%  | 0.09%           |             |          |                 |         | 0.26   |
| Voice                   | 25.21%    | 21.80%  | 21.99%          | 21.34% | 21.32% | 22.58% | 23.34% | 21.34% | 18.99%          |             |          |                 |         | 21.99  |
| VCO                     | 31.14%    | 32.23%  | 33.59%          | 33.56% | 33.34% | 32.87% | 33.93% | 33.65% | 38.42%          |             |          | ľ               |         | 33.64  |
| HCO                     | 0.19%     | 0.08%   | 0.16%           | 0.49%  | 0.38%  | 0.16%  | 0.09%  | 0.23%  | 0.07%           |             |          |                 |         | 021    |
| Deaf/Blind ASCII        | 0.00%     | 0.00%   | 0.00%           | 0.00%  | 0.00%  | 0.00%  | 0.00%  | 0.00%  | 0.00%           |             |          |                 |         | 0.00   |
| Deaf/Blind Baudot       | 0.05%     | 0.00%   | 0.00%           | 0.00%  | 0.00%  | 0.00%  | 0.00%  | 0.00%  | 0.00%           |             |          |                 |         | 0.01   |
| Speech to Speech        | 4%        | 3%      | 3%              | 4%     | 5%     | 4%     | 4%     | 5%     | 5%              |             | _        |                 |         | 4,14   |
| Spanish Calls           | 0%        | 0%      | 0%              | 0%     | 0%     | 0%     | - 0%   | 0%     | 0%              |             |          | -               |         | 0.01   |
| AL NUMBERS OF COMPLETE  | ED RELAYE | D CALLS |                 |        |        |        |        |        |                 |             |          |                 |         | ···· , |
| Local                   | 10,701    | 8,878   | 9,922           | 8,944  | 8,922  | 8,453  | 8,620  | 8,388  | 8,003           |             | T        |                 | 60.831  | 30.97  |
| Intrastate (Intralata)  | 319       | 318     | 296             | 225    | 329    | 267    | 220    | 203    | 194             |             | r –      |                 | 2,371   | 0,91   |
| Intrastate (Interlata)  | 798       | 598     | 629             | 379    | 374    | 248    | 348    | 397    | 491             |             |          | <u> </u>        | 4,262   | 1,63   |
| Interstate Calls        | 396       | 411     | 493             | 371    | 386    | 322    | 222    | 233    | 220             |             |          |                 | 3,054   | 1,17   |
| Toll Free               | 1,820     | 1,665   | 1,577           | 1,436  | 1,518  | 1,309  | 1,363  | 1,426  | 1,358           |             | 1        |                 | 13,472  | 5.16   |
| Directory Assistance    | 52        | 42      | 57              | 35     | 32     | 52     | 47     | 24     | 35              |             |          |                 | 376     | 0.14   |
| 900 (Attempted)         | 0         | 0       | 0               | 0      | 0      | 0      | 0      | 0      | 0               |             |          |                 | 0       | 0.D0   |
| International           | 27        | 0       | 1               | 1      | 0      | 0      | 1      | 2      | 2               |             |          |                 | 34      | 0,01   |
| Marine (Attempted)      | 0         | 0       | 0               | 0      | 0      | 0      | 0      | 0      | 0               |             |          |                 | 0       | 0.00   |
| Other Calls             | 0         | 0       | 0               | 0      | 0      | 0      | 0      | 0      | 0               |             |          |                 | 0       | 0.00   |
| TOTAL COMPLETED         | 14,113    | 11,912  | 12,975          | 11,391 | 11,561 | 10,651 | 10,821 | 10,673 | 10,303          |             |          |                 | 104,400 | 40.01  |
| Busy Ring No answer     | 3,649     | 2,481   | 3,077           | 2,852  | 2,750  | 3,129  | 3,144  | 2,562  | 2,349           |             |          |                 | 25,993  | 9.96   |
| TOTAL OUTBOUND          | 17,762    | 14,393  | 16,052          | 14,243 | 14,311 | 13,780 | 13,965 | 13,235 | 12,652          |             |          |                 | 130,393 | 49.97  |
| General Assistance      | 15,269    | 12,642  | 13,500          | 13,672 | 14,199 | 14,097 | 16,539 | 15,509 | 15,140          |             |          |                 | 130,567 | 50.03  |
|                         | 33,031    | 27,035  | 29,552          | 27,915 | 28,510 | 27,877 | 30,504 | 28,744 | 27,792          |             |          | where the state | 260,960 | 100.00 |