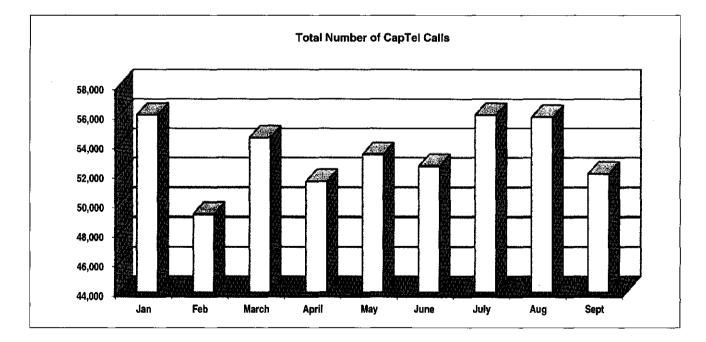

FY-2012-2013

From: Sprint Emma Danielson

2013

Address 2055 W. Iles Avenue, Suite D

Springfield, IL 62704

| OTAL CALL VOLUME (Outbo | und)      |         |                 |        |        |        | ·      |        | · · · ·         |             |          |                 |         |        |
|-------------------------|-----------|---------|-----------------|--------|--------|--------|--------|--------|-----------------|-------------|----------|-----------------|---------|--------|
|                         | Jan       | Feb     | March           | April  | May    | June   | July   | Aug    | Sept            | Oct         | Nov      | Dec             | TOTAL   | AVG    |
| TTY- Baudot             | 5,755     | 5,143   | 5,178           | 4,619  | 4,615  | 4,337  | 4,343  | 4,207  | 3,971           |             |          |                 | 42,168  | 31.01  |
| Turbo Code              | 1,876     | 1,446   | 1,905           | 1,618  | 1,812  | 1,776  | 1,535  | 1,703  | 1,397           |             |          |                 | 15,068  | 11.08  |
| ASCI                    | 81        | 17      | 22              | 116    | 7      | 3      | 76     | 16     | 12              |             |          |                 | 350     | 0.26   |
| Voice                   | 4,478     | 3,137   | 3,530           | 3,040  | 3,051  | 3,112  | 3,260  | 2,825  | 2,402           |             |          |                 | 28,835  | 21,21  |
| VCO                     | 5,531     | 4,639   | 5,392           | 4,780  | 4,771  | 4,530  | 4,738  | 4,453  | 4,861           |             |          |                 | 43,695  | 32.13  |
| HCO                     | 33        | 11      | 25              | 70     | 55     | 22     | 13     | 31     | 9               |             |          |                 | 269     | 0.20   |
| Deaf/Blind ASCII        | 0         | 0       | 0               | 0      | 0      | 0      | 0      |        | 0               |             |          |                 |         | 0.00   |
| Deaf/Blind Baudot       | 8         | 0       | 0               | 0      | 0      | 0      | 0      | 0      | 0               |             |          |                 | 8       | 0.01   |
| Speech to Speech        | 669       | 500     | 567             | 658    | 679    | 523    | 593    | 700    | 68 <del>9</del> |             |          |                 | 5,578   | 4.10   |
| Spanish Calls           | 1         | 3       | 1               | 0      | 1      | 1      | 1      | 2      | 0               |             |          |                 | 10      | 0.01   |
| TOTAL                   | 18,432    | 14,896  | 16,620          | 14,901 | 14,991 | 14,304 | 14,559 | 13,937 | 13,341          |             | <u> </u> |                 | 135,981 | . 100  |
| PERCENTAGE OF CALLS     |           | 1. ·    |                 |        |        |        |        |        |                 | a starter a |          |                 |         |        |
| ΤТΥ                     | 32.40%    | 35.73%  | 32.26%          | 32.43% | 32.25% | 31.47% | 31.10% | 31,79% | 31.39%          |             |          |                 |         | 32.31  |
| Turbo Code              | 10.56%    | 10.05%  | 1 <b>1.8</b> 7% | 11.36% | 12.66% | 12.89% | 10.99% | 12.87% | 11.04%          |             |          |                 |         | 11.59  |
| ASCII                   | 0.46%     | 0.12%   | 0.14%           | 0.81%  | 0.05%  | 0.02%  | 0,54%  | 0.12%  | 0.09%           |             |          |                 |         | 0.26   |
| Voice                   | 25.21%    | 21.80%  | 21.99%          | 21.34% | 21.32% | 22.58% | 23.34% | 21.34% | 18.99%          |             |          |                 |         | 21.99  |
| VCO                     | 31.14%    | 32.23%  | 33.59%          | 33.56% | 33.34% | 32.87% | 33.93% | 33.65% | 38.42%          |             |          | ľ               |         | 33.64  |
| HCO                     | 0.19%     | 0.08%   | 0.16%           | 0.49%  | 0.38%  | 0.16%  | 0.09%  | 0.23%  | 0.07%           |             |          |                 |         | 021    |
| Deaf/Blind ASCII        | 0.00%     | 0.00%   | 0.00%           | 0.00%  | 0.00%  | 0.00%  | 0.00%  | 0.00%  | 0.00%           |             |          |                 |         | 0.00   |
| Deaf/Blind Baudot       | 0.05%     | 0.00%   | 0.00%           | 0.00%  | 0.00%  | 0.00%  | 0.00%  | 0.00%  | 0.00%           |             |          |                 |         | 0.01   |
| Speech to Speech        | 4%        | 3%      | 3%              | 4%     | 5%     | 4%     | 4%     | 5%     | 5%              |             | _        |                 |         | 4,14   |
| Spanish Calls           | 0%        | 0%      | 0%              | 0%     | 0%     | 0%     | - 0%   | 0%     | 0%              |             |          | -               |         | 0.01   |
| AL NUMBERS OF COMPLETE  | ED RELAYE | D CALLS |                 |        |        |        |        |        |                 |             |          |                 |         | ···· , |
| Local                   | 10,701    | 8,878   | 9,922           | 8,944  | 8,922  | 8,453  | 8,620  | 8,388  | 8,003           |             | T        |                 | 60.831  | 30.97  |
| Intrastate (Intralata)  | 319       | 318     | 296             | 225    | 329    | 267    | 220    | 203    | 194             |             | r –      |                 | 2,371   | 0,91   |
| Intrastate (Interlata)  | 798       | 598     | 629             | 379    | 374    | 248    | 348    | 397    | 491             |             |          | <u> </u>        | 4,262   | 1,63   |
| Interstate Calls        | 396       | 411     | 493             | 371    | 386    | 322    | 222    | 233    | 220             |             |          |                 | 3,054   | 1,17   |
| Toll Free               | 1,820     | 1,665   | 1,577           | 1,436  | 1,518  | 1,309  | 1,363  | 1,426  | 1,358           |             | 1        |                 | 13,472  | 5.16   |
| Directory Assistance    | 52        | 42      | 57              | 35     | 32     | 52     | 47     | 24     | 35              |             |          |                 | 376     | 0.14   |
| 900 (Attempted)         | 0         | 0       | 0               | 0      | 0      | 0      | 0      | 0      | 0               |             |          |                 | 0       | 0.D0   |
| International           | 27        | 0       | 1               | 1      | 0      | 0      | 1      | 2      | 2               |             |          |                 | 34      | 0,01   |
| Marine (Attempted)      | 0         | 0       | 0               | 0      | 0      | 0      | 0      | 0      | 0               |             |          |                 | 0       | 0.00   |
| Other Calls             | 0         | 0       | 0               | 0      | 0      | 0      | 0      | 0      | 0               |             |          |                 | 0       | 0.00   |
| TOTAL COMPLETED         | 14,113    | 11,912  | 12,975          | 11,391 | 11,561 | 10,651 | 10,821 | 10,673 | 10,303          |             |          |                 | 104,400 | 40.01  |
| Busy Ring No answer     | 3,649     | 2,481   | 3,077           | 2,852  | 2,750  | 3,129  | 3,144  | 2,562  | 2,349           |             |          |                 | 25,993  | 9.96   |
| TOTAL OUTBOUND          | 17,762    | 14,393  | 16,052          | 14,243 | 14,311 | 13,780 | 13,965 | 13,235 | 12,652          |             |          |                 | 130,393 | 49.97  |
| General Assistance      | 15,269    | 12,642  | 13,500          | 13,672 | 14,199 | 14,097 | 16,539 | 15,509 | 15,140          |             |          |                 | 130,567 | 50.03  |
|                         | 33,031    | 27,035  | 29,552          | 27,915 | 28,510 | 27,877 | 30,504 | 28,744 | 27,792          |             |          | where the state | 260,960 | 100.00 |