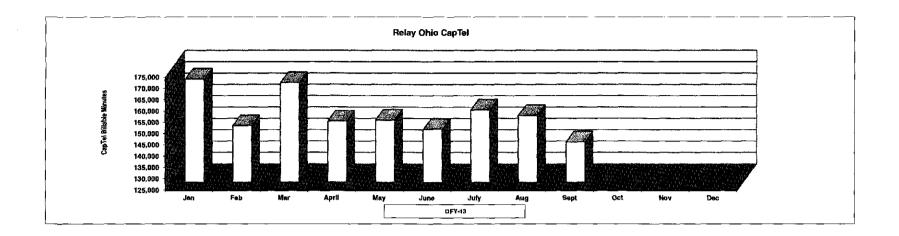

FY-2012-2013

From: Sprint Emma Danielson

2013

Address 2055 W. Iles Avenue, Suite D

Springfield, IL 62704

| OTAL CALL VOLUME (Outbo | und)      |         |                 |        |        |        | ·      |        | · · · ·         |             |          |                 |         |        |
|-------------------------|-----------|---------|-----------------|--------|--------|--------|--------|--------|-----------------|-------------|----------|-----------------|---------|--------|
|                         | Jan       | Feb     | March           | April  | May    | June   | July   | Aug    | Sept            | Oct         | Nov      | Dec             | TOTAL   | AVG    |
| TTY- Baudot             | 5,755     | 5,143   | 5,178           | 4,619  | 4,615  | 4,337  | 4,343  | 4,207  | 3,971           |             |          |                 | 42,168  | 31.01  |
| Turbo Code              | 1,876     | 1,446   | 1,905           | 1,618  | 1,812  | 1,776  | 1,535  | 1,703  | 1,397           |             |          |                 | 15,068  | 11.08  |
| ASCI                    | 81        | 17      | 22              | 116    | 7      | 3      | 76     | 16     | 12              |             |          |                 | 350     | 0.26   |
| Voice                   | 4,478     | 3,137   | 3,530           | 3,040  | 3,051  | 3,112  | 3,260  | 2,825  | 2,402           |             |          |                 | 28,835  | 21,21  |
| VCO                     | 5,531     | 4,639   | 5,392           | 4,780  | 4,771  | 4,530  | 4,738  | 4,453  | 4,861           |             |          |                 | 43,695  | 32.13  |
| HCO                     | 33        | 11      | 25              | 70     | 55     | 22     | 13     | 31     | 9               |             |          |                 | 269     | 0.20   |
| Deaf/Blind ASCII        | 0         | 0       | 0               | 0      | 0      | 0      | 0      |        | 0               |             |          |                 |         | 0.00   |
| Deaf/Blind Baudot       | 8         | 0       | 0               | 0      | 0      | 0      | 0      | 0      | 0               |             |          |                 | 8       | 0.01   |
| Speech to Speech        | 669       | 500     | 567             | 658    | 679    | 523    | 593    | 700    | 68 <del>9</del> |             |          |                 | 5,578   | 4.10   |
| Spanish Calls           | 1         | 3       | 1               | 0      | 1      | 1      | 1      | 2      | 0               |             |          |                 | 10      | 0.01   |
| TOTAL                   | 18,432    | 14,896  | 16,620          | 14,901 | 14,991 | 14,304 | 14,559 | 13,937 | 13,341          |             | <u> </u> |                 | 135,981 | . 100  |
| PERCENTAGE OF CALLS     |           | 1. ·    |                 |        |        |        |        |        |                 | a starter a |          |                 |         |        |
| ΤТΥ                     | 32.40%    | 35.73%  | 32.26%          | 32.43% | 32.25% | 31.47% | 31.10% | 31,79% | 31.39%          |             |          |                 |         | 32.31  |
| Turbo Code              | 10.56%    | 10.05%  | 1 <b>1.8</b> 7% | 11.36% | 12.66% | 12.89% | 10.99% | 12.87% | 11.04%          |             |          |                 |         | 11.59  |
| ASCII                   | 0.46%     | 0.12%   | 0.14%           | 0.81%  | 0.05%  | 0.02%  | 0,54%  | 0.12%  | 0.09%           |             |          |                 |         | 0.26   |
| Voice                   | 25.21%    | 21.80%  | 21.99%          | 21.34% | 21.32% | 22.58% | 23.34% | 21.34% | 18.99%          |             |          |                 |         | 21.99  |
| VCO                     | 31.14%    | 32.23%  | 33.59%          | 33.56% | 33.34% | 32.87% | 33.93% | 33.65% | 38.42%          |             |          | ľ               |         | 33.64  |
| HCO                     | 0.19%     | 0.08%   | 0.16%           | 0.49%  | 0.38%  | 0.16%  | 0.09%  | 0.23%  | 0.07%           |             |          |                 |         | 021    |
| Deaf/Blind ASCII        | 0.00%     | 0.00%   | 0.00%           | 0.00%  | 0.00%  | 0.00%  | 0.00%  | 0.00%  | 0.00%           |             |          |                 |         | 0.00   |
| Deaf/Blind Baudot       | 0.05%     | 0.00%   | 0.00%           | 0.00%  | 0.00%  | 0.00%  | 0.00%  | 0.00%  | 0.00%           |             |          |                 |         | 0.01   |
| Speech to Speech        | 4%        | 3%      | 3%              | 4%     | 5%     | 4%     | 4%     | 5%     | 5%              |             | _        |                 |         | 4,14   |
| Spanish Calls           | 0%        | 0%      | 0%              | 0%     | 0%     | 0%     | - 0%   | 0%     | 0%              |             |          | -               |         | 0.01   |
| AL NUMBERS OF COMPLETE  | ED RELAYE | D CALLS |                 |        |        |        |        |        |                 |             |          |                 |         | ···· , |
| Local                   | 10,701    | 8,878   | 9,922           | 8,944  | 8,922  | 8,453  | 8,620  | 8,388  | 8,003           |             | T        |                 | 60.831  | 30.97  |
| Intrastate (Intralata)  | 319       | 318     | 296             | 225    | 329    | 267    | 220    | 203    | 194             |             | r –      |                 | 2,371   | 0,91   |
| Intrastate (Interlata)  | 798       | 598     | 629             | 379    | 374    | 248    | 348    | 397    | 491             |             |          | <u> </u>        | 4,262   | 1,63   |
| Interstate Calls        | 396       | 411     | 493             | 371    | 386    | 322    | 222    | 233    | 220             |             |          |                 | 3,054   | 1,17   |
| Toll Free               | 1,820     | 1,665   | 1,577           | 1,436  | 1,518  | 1,309  | 1,363  | 1,426  | 1,358           |             | 1        |                 | 13,472  | 5.16   |
| Directory Assistance    | 52        | 42      | 57              | 35     | 32     | 52     | 47     | 24     | 35              |             |          |                 | 376     | 0.14   |
| 900 (Attempted)         | 0         | 0       | 0               | 0      | 0      | 0      | 0      | 0      | 0               |             |          |                 | 0       | 0.D0   |
| International           | 27        | 0       | 1               | 1      | 0      | 0      | 1      | 2      | 2               |             |          |                 | 34      | 0,01   |
| Marine (Attempted)      | 0         | 0       | 0               | 0      | 0      | 0      | 0      | 0      | 0               |             |          |                 | 0       | 0.00   |
| Other Calls             | 0         | 0       | 0               | 0      | 0      | 0      | 0      | 0      | 0               |             |          |                 | 0       | 0.00   |
| TOTAL COMPLETED         | 14,113    | 11,912  | 12,975          | 11,391 | 11,561 | 10,651 | 10,821 | 10,673 | 10,303          |             |          |                 | 104,400 | 40.01  |
| Busy Ring No answer     | 3,649     | 2,481   | 3,077           | 2,852  | 2,750  | 3,129  | 3,144  | 2,562  | 2,349           |             |          |                 | 25,993  | 9.96   |
| TOTAL OUTBOUND          | 17,762    | 14,393  | 16,052          | 14,243 | 14,311 | 13,780 | 13,965 | 13,235 | 12,652          |             |          |                 | 130,393 | 49.97  |
| General Assistance      | 15,269    | 12,642  | 13,500          | 13,672 | 14,199 | 14,097 | 16,539 | 15,509 | 15,140          |             |          |                 | 130,567 | 50.03  |
|                         | 33,031    | 27,035  | 29,552          | 27,915 | 28,510 | 27,877 | 30,504 | 28,744 | 27,792          |             |          | where the state | 260,960 | 100.00 |