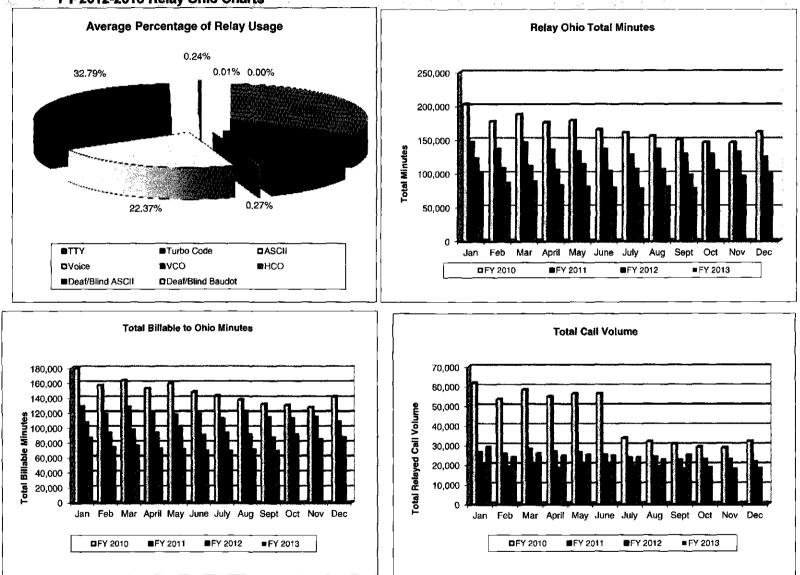

FY-2012-2013

From: Sprint Emma Danielson

2013

Address 2055 W. Iles Avenue, Suite D

Springfield, IL 62704

| OTAL CALL VOLUME (Outbo | und)      |         |                 |        |        |        | ·      |        | · · · ·         |             |          |                 |         |        |
|-------------------------|-----------|---------|-----------------|--------|--------|--------|--------|--------|-----------------|-------------|----------|-----------------|---------|--------|
|                         | Jan       | Feb     | March           | April  | May    | June   | July   | Aug    | Sept            | Oct         | Nov      | Dec             | TOTAL   | AVG    |
| TTY- Baudot             | 5,755     | 5,143   | 5,178           | 4,619  | 4,615  | 4,337  | 4,343  | 4,207  | 3,971           |             |          |                 | 42,168  | 31.01  |
| Turbo Code              | 1,876     | 1,446   | 1,905           | 1,618  | 1,812  | 1,776  | 1,535  | 1,703  | 1,397           |             |          |                 | 15,068  | 11.08  |
| ASCI                    | 81        | 17      | 22              | 116    | 7      | 3      | 76     | 16     | 12              |             |          |                 | 350     | 0.26   |
| Voice                   | 4,478     | 3,137   | 3,530           | 3,040  | 3,051  | 3,112  | 3,260  | 2,825  | 2,402           |             |          |                 | 28,835  | 21,21  |
| VCO                     | 5,531     | 4,639   | 5,392           | 4,780  | 4,771  | 4,530  | 4,738  | 4,453  | 4,861           |             |          |                 | 43,695  | 32.13  |
| HCO                     | 33        | 11      | 25              | 70     | 55     | 22     | 13     | 31     | 9               |             |          |                 | 269     | 0.20   |
| Deaf/Blind ASCII        | 0         | 0       | 0               | 0      | 0      | 0      | 0      |        | 0               |             |          |                 |         | 0.00   |
| Deaf/Blind Baudot       | 8         | 0       | 0               | 0      | 0      | 0      | 0      | 0      | 0               |             |          |                 | 8       | 0.01   |
| Speech to Speech        | 669       | 500     | 567             | 658    | 679    | 523    | 593    | 700    | 68 <del>9</del> |             |          |                 | 5,578   | 4.10   |
| Spanish Calls           | 1         | 3       | 1               | 0      | 1      | 1      | 1      | 2      | 0               |             |          |                 | 10      | 0.01   |
| TOTAL                   | 18,432    | 14,896  | 16,620          | 14,901 | 14,991 | 14,304 | 14,559 | 13,937 | 13,341          |             | <u> </u> |                 | 135,981 | . 100  |
| PERCENTAGE OF CALLS     |           | 1. ·    |                 |        |        |        |        |        |                 | a starter a |          |                 |         |        |
| ΤТΥ                     | 32.40%    | 35.73%  | 32.26%          | 32.43% | 32.25% | 31.47% | 31.10% | 31,79% | 31.39%          |             |          |                 |         | 32.31  |
| Turbo Code              | 10.56%    | 10.05%  | 1 <b>1.8</b> 7% | 11.36% | 12.66% | 12.89% | 10.99% | 12.87% | 11.04%          |             |          |                 |         | 11.59  |
| ASCII                   | 0.46%     | 0.12%   | 0.14%           | 0.81%  | 0.05%  | 0.02%  | 0,54%  | 0.12%  | 0.09%           |             |          |                 |         | 0.26   |
| Voice                   | 25.21%    | 21.80%  | 21.99%          | 21.34% | 21.32% | 22.58% | 23.34% | 21.34% | 18.99%          |             |          |                 |         | 21.99  |
| VCO                     | 31.14%    | 32.23%  | 33.59%          | 33.56% | 33.34% | 32.87% | 33.93% | 33.65% | 38.42%          |             |          | ľ               |         | 33.64  |
| HCO                     | 0.19%     | 0.08%   | 0.16%           | 0.49%  | 0.38%  | 0.16%  | 0.09%  | 0.23%  | 0.07%           |             |          |                 |         | 021    |
| Deaf/Blind ASCII        | 0.00%     | 0.00%   | 0.00%           | 0.00%  | 0.00%  | 0.00%  | 0.00%  | 0.00%  | 0.00%           |             |          |                 |         | 0.00   |
| Deaf/Blind Baudot       | 0.05%     | 0.00%   | 0.00%           | 0.00%  | 0.00%  | 0.00%  | 0.00%  | 0.00%  | 0.00%           |             |          |                 |         | 0.01   |
| Speech to Speech        | 4%        | 3%      | 3%              | 4%     | 5%     | 4%     | 4%     | 5%     | 5%              |             | _        |                 |         | 4,14   |
| Spanish Calls           | 0%        | 0%      | 0%              | 0%     | 0%     | 0%     | - 0%   | 0%     | 0%              |             |          | -               |         | 0.01   |
| AL NUMBERS OF COMPLETE  | ED RELAYE | D CALLS |                 |        |        |        |        |        |                 |             |          |                 |         | ···· , |
| Local                   | 10,701    | 8,878   | 9,922           | 8,944  | 8,922  | 8,453  | 8,620  | 8,388  | 8,003           |             | T        |                 | 60.831  | 30.97  |
| Intrastate (Intralata)  | 319       | 318     | 296             | 225    | 329    | 267    | 220    | 203    | 194             |             | r –      |                 | 2,371   | 0,91   |
| Intrastate (Interlata)  | 798       | 598     | 629             | 379    | 374    | 248    | 348    | 397    | 491             |             |          | <u> </u>        | 4,262   | 1,63   |
| Interstate Calls        | 396       | 411     | 493             | 371    | 386    | 322    | 222    | 233    | 220             |             |          |                 | 3,054   | 1,17   |
| Toll Free               | 1,820     | 1,665   | 1,577           | 1,436  | 1,518  | 1,309  | 1,363  | 1,426  | 1,358           |             | 1        |                 | 13,472  | 5.16   |
| Directory Assistance    | 52        | 42      | 57              | 35     | 32     | 52     | 47     | 24     | 35              |             |          |                 | 376     | 0.14   |
| 900 (Attempted)         | 0         | 0       | 0               | 0      | 0      | 0      | 0      | 0      | 0               |             |          |                 | 0       | 0.D0   |
| International           | 27        | 0       | 1               | 1      | 0      | 0      | 1      | 2      | 2               |             |          |                 | 34      | 0,01   |
| Marine (Attempted)      | 0         | 0       | 0               | 0      | 0      | 0      | 0      | 0      | 0               |             |          |                 | 0       | 0.00   |
| Other Calls             | 0         | 0       | 0               | 0      | 0      | 0      | 0      | 0      | 0               |             |          |                 | 0       | 0.00   |
| TOTAL COMPLETED         | 14,113    | 11,912  | 12,975          | 11,391 | 11,561 | 10,651 | 10,821 | 10,673 | 10,303          |             |          |                 | 104,400 | 40.01  |
| Busy Ring No answer     | 3,649     | 2,481   | 3,077           | 2,852  | 2,750  | 3,129  | 3,144  | 2,562  | 2,349           |             |          |                 | 25,993  | 9.96   |
| TOTAL OUTBOUND          | 17,762    | 14,393  | 16,052          | 14,243 | 14,311 | 13,780 | 13,965 | 13,235 | 12,652          |             |          |                 | 130,393 | 49.97  |
| General Assistance      | 15,269    | 12,642  | 13,500          | 13,672 | 14,199 | 14,097 | 16,539 | 15,509 | 15,140          |             |          |                 | 130,567 | 50.03  |
|                         | 33,031    | 27,035  | 29,552          | 27,915 | 28,510 | 27,877 | 30,504 | 28,744 | 27,792          |             |          | where the state | 260,960 | 100.00 |