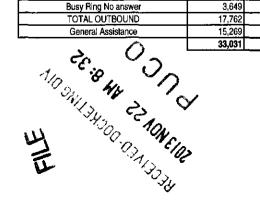

FY-2012-2013

From: Sprint Emma Danielson

2013

Address 2055 W. Iles Avenue, Suite D

Springfield, IL 62704

| OTAL CALL VOLUME (Outbo | und)      |         |                 |        |        |        | ·      |        | · · · ·         |             |          |                 |         |        |
|-------------------------|-----------|---------|-----------------|--------|--------|--------|--------|--------|-----------------|-------------|----------|-----------------|---------|--------|
|                         | Jan       | Feb     | March           | April  | May    | June   | July   | Aug    | Sept            | Oct         | Nov      | Dec             | TOTAL   | AVG    |
| TTY- Baudot             | 5,755     | 5,143   | 5,178           | 4,619  | 4,615  | 4,337  | 4,343  | 4,207  | 3,971           |             |          |                 | 42,168  | 31.01  |
| Turbo Code              | 1,876     | 1,446   | 1,905           | 1,618  | 1,812  | 1,776  | 1,535  | 1,703  | 1,397           |             |          |                 | 15,068  | 11.08  |
| ASCI                    | 81        | 17      | 22              | 116    | 7      | 3      | 76     | 16     | 12              |             |          |                 | 350     | 0.26   |
| Voice                   | 4,478     | 3,137   | 3,530           | 3,040  | 3,051  | 3,112  | 3,260  | 2,825  | 2,402           |             |          |                 | 28,835  | 21,21  |
| VCO                     | 5,531     | 4,639   | 5,392           | 4,780  | 4,771  | 4,530  | 4,738  | 4,453  | 4,861           |             |          |                 | 43,695  | 32.13  |
| HCO                     | 33        | 11      | 25              | 70     | 55     | 22     | 13     | 31     | 9               |             |          |                 | 269     | 0.20   |
| Deaf/Blind ASCII        | 0         | 0       | 0               | 0      | 0      | 0      | 0      |        | 0               |             |          |                 |         | 0.00   |
| Deaf/Blind Baudot       | 8         | 0       | 0               | 0      | 0      | 0      | 0      | 0      | 0               |             |          |                 | 8       | 0.01   |
| Speech to Speech        | 669       | 500     | 567             | 658    | 679    | 523    | 593    | 700    | 68 <del>9</del> |             |          |                 | 5,578   | 4.10   |
| Spanish Calls           | 1         | 3       | 1               | 0      | 1      | 1      | 1      | 2      | 0               |             |          |                 | 10      | 0.01   |
| TOTAL                   | 18,432    | 14,896  | 16,620          | 14,901 | 14,991 | 14,304 | 14,559 | 13,937 | 13,341          |             | <u> </u> |                 | 135,981 | . 100  |
| PERCENTAGE OF CALLS     |           | 1. ·    |                 |        |        |        |        |        |                 | a starter a |          |                 |         |        |
| ΤТΥ                     | 32.40%    | 35.73%  | 32.26%          | 32.43% | 32.25% | 31.47% | 31.10% | 31,79% | 31.39%          |             |          |                 |         | 32.31  |
| Turbo Code              | 10.56%    | 10.05%  | 1 <b>1.8</b> 7% | 11.36% | 12.66% | 12.89% | 10.99% | 12.87% | 11.04%          |             |          |                 |         | 11.59  |
| ASCII                   | 0.46%     | 0.12%   | 0.14%           | 0.81%  | 0.05%  | 0.02%  | 0,54%  | 0.12%  | 0.09%           |             |          |                 |         | 0.26   |
| Voice                   | 25.21%    | 21.80%  | 21.99%          | 21.34% | 21.32% | 22.58% | 23.34% | 21.34% | 18.99%          |             |          |                 |         | 21.99  |
| VCO                     | 31.14%    | 32.23%  | 33.59%          | 33.56% | 33.34% | 32.87% | 33.93% | 33.65% | 38.42%          |             |          | ľ               |         | 33.64  |
| HCO                     | 0.19%     | 0.08%   | 0.16%           | 0.49%  | 0.38%  | 0.16%  | 0.09%  | 0.23%  | 0.07%           |             |          |                 |         | 021    |
| Deaf/Blind ASCII        | 0.00%     | 0.00%   | 0.00%           | 0.00%  | 0.00%  | 0.00%  | 0.00%  | 0.00%  | 0.00%           |             |          |                 |         | 0.00   |
| Deaf/Blind Baudot       | 0.05%     | 0.00%   | 0.00%           | 0.00%  | 0.00%  | 0.00%  | 0.00%  | 0.00%  | 0.00%           |             |          |                 |         | 0.01   |
| Speech to Speech        | 4%        | 3%      | 3%              | 4%     | 5%     | 4%     | 4%     | 5%     | 5%              |             | _        |                 |         | 4,14   |
| Spanish Calls           | 0%        | 0%      | 0%              | 0%     | 0%     | 0%     | - 0%   | 0%     | 0%              |             |          | -               |         | 0.01   |
| AL NUMBERS OF COMPLETE  | ED RELAYE | D CALLS |                 |        |        |        |        |        |                 |             |          |                 |         | ···· , |
| Local                   | 10,701    | 8,878   | 9,922           | 8,944  | 8,922  | 8,453  | 8,620  | 8,388  | 8,003           |             | T        |                 | 60.831  | 30.97  |
| Intrastate (Intralata)  | 319       | 318     | 296             | 225    | 329    | 267    | 220    | 203    | 194             |             | r –      |                 | 2,371   | 0,91   |
| Intrastate (Interlata)  | 798       | 598     | 629             | 379    | 374    | 248    | 348    | 397    | 491             |             |          | <u> </u>        | 4,262   | 1,63   |
| Interstate Calls        | 396       | 411     | 493             | 371    | 386    | 322    | 222    | 233    | 220             |             |          |                 | 3,054   | 1,17   |
| Toll Free               | 1,820     | 1,665   | 1,577           | 1,436  | 1,518  | 1,309  | 1,363  | 1,426  | 1,358           |             | 1        |                 | 13,472  | 5.16   |
| Directory Assistance    | 52        | 42      | 57              | 35     | 32     | 52     | 47     | 24     | 35              |             |          |                 | 376     | 0.14   |
| 900 (Attempted)         | 0         | 0       | 0               | 0      | 0      | 0      | 0      | 0      | 0               |             |          |                 | 0       | 0.D0   |
| International           | 27        | 0       | 1               | 1      | 0      | 0      | 1      | 2      | 2               |             |          |                 | 34      | 0,01   |
| Marine (Attempted)      | 0         | 0       | 0               | 0      | 0      | 0      | 0      | 0      | 0               |             |          |                 | 0       | 0.00   |
| Other Calls             | 0         | 0       | 0               | 0      | 0      | 0      | 0      | 0      | 0               |             |          |                 | 0       | 0.00   |
| TOTAL COMPLETED         | 14,113    | 11,912  | 12,975          | 11,391 | 11,561 | 10,651 | 10,821 | 10,673 | 10,303          |             |          |                 | 104,400 | 40.01  |
| Busy Ring No answer     | 3,649     | 2,481   | 3,077           | 2,852  | 2,750  | 3,129  | 3,144  | 2,562  | 2,349           |             |          |                 | 25,993  | 9.96   |
| TOTAL OUTBOUND          | 17,762    | 14,393  | 16,052          | 14,243 | 14,311 | 13,780 | 13,965 | 13,235 | 12,652          |             |          |                 | 130,393 | 49.97  |
| General Assistance      | 15,269    | 12,642  | 13,500          | 13,672 | 14,199 | 14,097 | 16,539 | 15,509 | 15,140          |             |          |                 | 130,567 | 50.03  |
|                         | 33,031    | 27,035  | 29,552          | 27,915 | 28,510 | 27,877 | 30,504 | 28,744 | 27,792          |             |          | where the state | 260,960 | 100.00 |