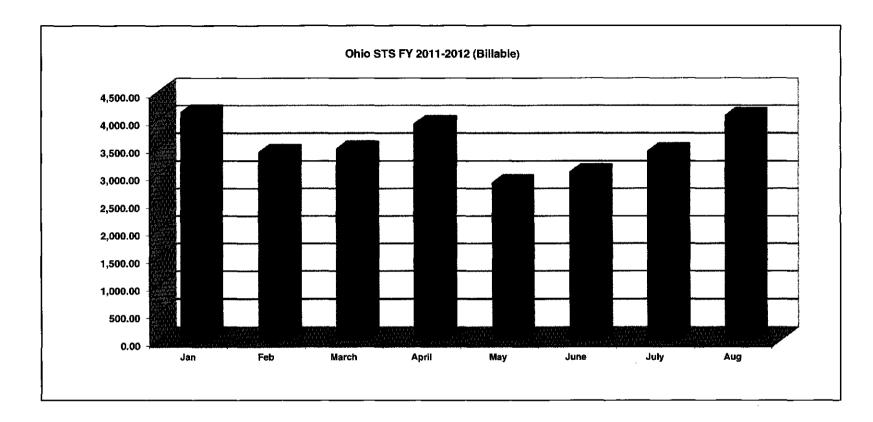

FY-2012-2013

From: Sprint Emma Danielson

2013

Address 2055 W. Iles Avenue, Suite D

Springfield, IL 62704

| OTAL CALL VOLUME (Outbo | und)      |         |                 |        |        |        | ·      |        | · · · ·         |             |          |                 |         |        |
|-------------------------|-----------|---------|-----------------|--------|--------|--------|--------|--------|-----------------|-------------|----------|-----------------|---------|--------|
|                         | Jan       | Feb     | March           | April  | May    | June   | July   | Aug    | Sept            | Oct         | Nov      | Dec             | TOTAL   | AVG    |
| TTY- Baudot             | 5,755     | 5,143   | 5,178           | 4,619  | 4,615  | 4,337  | 4,343  | 4,207  | 3,971           |             |          |                 | 42,168  | 31.01  |
| Turbo Code              | 1,876     | 1,446   | 1,905           | 1,618  | 1,812  | 1,776  | 1,535  | 1,703  | 1,397           |             |          |                 | 15,068  | 11.08  |
| ASCI                    | 81        | 17      | 22              | 116    | 7      | 3      | 76     | 16     | 12              |             |          |                 | 350     | 0.26   |
| Voice                   | 4,478     | 3,137   | 3,530           | 3,040  | 3,051  | 3,112  | 3,260  | 2,825  | 2,402           |             |          |                 | 28,835  | 21,21  |
| VCO                     | 5,531     | 4,639   | 5,392           | 4,780  | 4,771  | 4,530  | 4,738  | 4,453  | 4,861           |             |          |                 | 43,695  | 32.13  |
| HCO                     | 33        | 11      | 25              | 70     | 55     | 22     | 13     | 31     | 9               |             |          |                 | 269     | 0.20   |
| Deaf/Blind ASCII        | 0         | 0       | 0               | 0      | 0      | 0      | 0      |        | 0               |             |          |                 |         | 0.00   |
| Deaf/Blind Baudot       | 8         | 0       | 0               | 0      | 0      | 0      | 0      | 0      | 0               |             |          |                 | 8       | 0.01   |
| Speech to Speech        | 669       | 500     | 567             | 658    | 679    | 523    | 593    | 700    | 68 <del>9</del> |             |          |                 | 5,578   | 4.10   |
| Spanish Calls           | 1         | 3       | 1               | 0      | 1      | 1      | 1      | 2      | 0               |             |          |                 | 10      | 0.01   |
| TOTAL                   | 18,432    | 14,896  | 16,620          | 14,901 | 14,991 | 14,304 | 14,559 | 13,937 | 13,341          |             | <u> </u> |                 | 135,981 | . 100  |
| PERCENTAGE OF CALLS     |           | 1. ·    |                 |        |        |        |        |        |                 | a starter a |          |                 |         |        |
| ΤТΥ                     | 32.40%    | 35.73%  | 32.26%          | 32.43% | 32.25% | 31.47% | 31.10% | 31,79% | 31.39%          |             |          |                 |         | 32.31  |
| Turbo Code              | 10.56%    | 10.05%  | 1 <b>1.8</b> 7% | 11.36% | 12.66% | 12.89% | 10.99% | 12.87% | 11.04%          |             |          |                 |         | 11.59  |
| ASCII                   | 0.46%     | 0.12%   | 0.14%           | 0.81%  | 0.05%  | 0.02%  | 0,54%  | 0.12%  | 0.09%           |             |          |                 |         | 0.26   |
| Voice                   | 25.21%    | 21.80%  | 21.99%          | 21.34% | 21.32% | 22.58% | 23.34% | 21.34% | 18.99%          |             |          |                 |         | 21.99  |
| VCO                     | 31.14%    | 32.23%  | 33.59%          | 33.56% | 33.34% | 32.87% | 33.93% | 33.65% | 38.42%          |             |          | ľ               |         | 33.64  |
| HCO                     | 0.19%     | 0.08%   | 0.16%           | 0.49%  | 0.38%  | 0.16%  | 0.09%  | 0.23%  | 0.07%           |             |          |                 |         | 021    |
| Deaf/Blind ASCII        | 0.00%     | 0.00%   | 0.00%           | 0.00%  | 0.00%  | 0.00%  | 0.00%  | 0.00%  | 0.00%           |             |          |                 |         | 0.00   |
| Deaf/Blind Baudot       | 0.05%     | 0.00%   | 0.00%           | 0.00%  | 0.00%  | 0.00%  | 0.00%  | 0.00%  | 0.00%           |             |          |                 |         | 0.01   |
| Speech to Speech        | 4%        | 3%      | 3%              | 4%     | 5%     | 4%     | 4%     | 5%     | 5%              |             | _        |                 |         | 4,14   |
| Spanish Calls           | 0%        | 0%      | 0%              | 0%     | 0%     | 0%     | - 0%   | 0%     | 0%              |             |          | -               |         | 0.01   |
| AL NUMBERS OF COMPLETE  | ED RELAYE | D CALLS |                 |        |        |        |        |        |                 |             |          |                 |         | ···· , |
| Local                   | 10,701    | 8,878   | 9,922           | 8,944  | 8,922  | 8,453  | 8,620  | 8,388  | 8,003           |             | T        |                 | 60.831  | 30.97  |
| Intrastate (Intralata)  | 319       | 318     | 296             | 225    | 329    | 267    | 220    | 203    | 194             |             | r –      |                 | 2,371   | 0,91   |
| Intrastate (Interlata)  | 798       | 598     | 629             | 379    | 374    | 248    | 348    | 397    | 491             |             |          | <u> </u>        | 4,262   | 1,63   |
| Interstate Calls        | 396       | 411     | 493             | 371    | 386    | 322    | 222    | 233    | 220             |             |          |                 | 3,054   | 1,17   |
| Toll Free               | 1,820     | 1,665   | 1,577           | 1,436  | 1,518  | 1,309  | 1,363  | 1,426  | 1,358           |             | 1        |                 | 13,472  | 5.16   |
| Directory Assistance    | 52        | 42      | 57              | 35     | 32     | 52     | 47     | 24     | 35              |             |          |                 | 376     | 0.14   |
| 900 (Attempted)         | 0         | 0       | 0               | 0      | 0      | 0      | 0      | 0      | 0               |             |          |                 | 0       | 0.D0   |
| International           | 27        | 0       | 1               | 1      | 0      | 0      | 1      | 2      | 2               |             |          |                 | 34      | 0,01   |
| Marine (Attempted)      | 0         | 0       | 0               | 0      | 0      | 0      | 0      | 0      | 0               |             |          |                 | 0       | 0.00   |
| Other Calls             | 0         | 0       | 0               | 0      | 0      | 0      | 0      | 0      | 0               |             |          |                 | 0       | 0.00   |
| TOTAL COMPLETED         | 14,113    | 11,912  | 12,975          | 11,391 | 11,561 | 10,651 | 10,821 | 10,673 | 10,303          |             |          |                 | 104,400 | 40.01  |
| Busy Ring No answer     | 3,649     | 2,481   | 3,077           | 2,852  | 2,750  | 3,129  | 3,144  | 2,562  | 2,349           |             |          |                 | 25,993  | 9.96   |
| TOTAL OUTBOUND          | 17,762    | 14,393  | 16,052          | 14,243 | 14,311 | 13,780 | 13,965 | 13,235 | 12,652          |             |          |                 | 130,393 | 49.97  |
| General Assistance      | 15,269    | 12,642  | 13,500          | 13,672 | 14,199 | 14,097 | 16,539 | 15,509 | 15,140          |             |          |                 | 130,567 | 50.03  |
|                         | 33,031    | 27,035  | 29,552          | 27,915 | 28,510 | 27,877 | 30,504 | 28,744 | 27,792          |             |          | where the state | 260,960 | 100.00 |