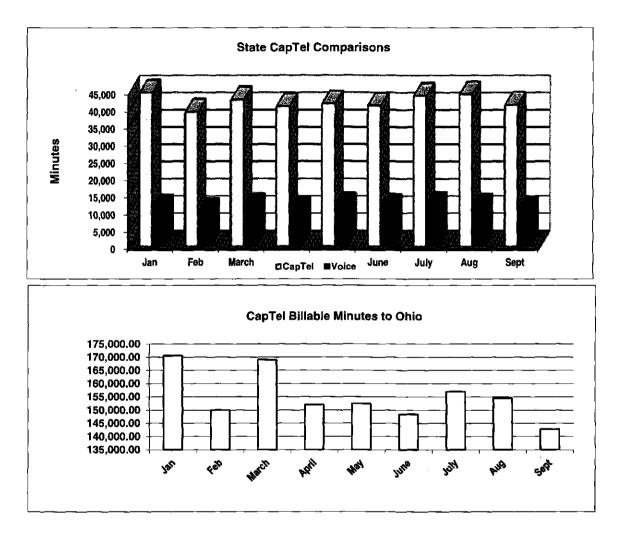

FY-2012-2013

From: Sprint Emma Danielson

2013

Address 2055 W. Iles Avenue, Suite D

Springfield, IL 62704

| OTAL CALL VOLUME (Outbo | und)      |         |                 |        |        |        | ·      |        | · · · ·         |             |          |                 |         |        |
|-------------------------|-----------|---------|-----------------|--------|--------|--------|--------|--------|-----------------|-------------|----------|-----------------|---------|--------|
|                         | Jan       | Feb     | March           | April  | May    | June   | July   | Aug    | Sept            | Oct         | Nov      | Dec             | TOTAL   | AVG    |
| TTY- Baudot             | 5,755     | 5,143   | 5,178           | 4,619  | 4,615  | 4,337  | 4,343  | 4,207  | 3,971           |             |          |                 | 42,168  | 31.01  |
| Turbo Code              | 1,876     | 1,446   | 1,905           | 1,618  | 1,812  | 1,776  | 1,535  | 1,703  | 1,397           |             |          |                 | 15,068  | 11.08  |
| ASCI                    | 81        | 17      | 22              | 116    | 7      | 3      | 76     | 16     | 12              |             |          |                 | 350     | 0.26   |
| Voice                   | 4,478     | 3,137   | 3,530           | 3,040  | 3,051  | 3,112  | 3,260  | 2,825  | 2,402           |             |          |                 | 28,835  | 21,21  |
| VCO                     | 5,531     | 4,639   | 5,392           | 4,780  | 4,771  | 4,530  | 4,738  | 4,453  | 4,861           |             |          |                 | 43,695  | 32.13  |
| HCO                     | 33        | 11      | 25              | 70     | 55     | 22     | 13     | 31     | 9               |             |          |                 | 269     | 0.20   |
| Deaf/Blind ASCII        | 0         | 0       | 0               | 0      | 0      | 0      | 0      |        | 0               |             |          |                 |         | 0.00   |
| Deaf/Blind Baudot       | 8         | 0       | 0               | 0      | 0      | 0      | 0      | 0      | 0               |             |          |                 | 8       | 0.01   |
| Speech to Speech        | 669       | 500     | 567             | 658    | 679    | 523    | 593    | 700    | 68 <del>9</del> |             |          |                 | 5,578   | 4.10   |
| Spanish Calls           | 1         | 3       | 1               | 0      | 1      | 1      | 1      | 2      | 0               |             |          |                 | 10      | 0.01   |
| TOTAL                   | 18,432    | 14,896  | 16,620          | 14,901 | 14,991 | 14,304 | 14,559 | 13,937 | 13,341          |             | <u> </u> |                 | 135,981 | . 100  |
| PERCENTAGE OF CALLS     |           | 1. ·    |                 |        |        |        |        |        |                 | a starter a |          |                 |         |        |
| ΤТΥ                     | 32.40%    | 35.73%  | 32.26%          | 32.43% | 32.25% | 31.47% | 31.10% | 31,79% | 31.39%          |             |          |                 |         | 32.31  |
| Turbo Code              | 10.56%    | 10.05%  | 1 <b>1.8</b> 7% | 11.36% | 12.66% | 12.89% | 10.99% | 12.87% | 11.04%          |             |          |                 |         | 11.59  |
| ASCII                   | 0.46%     | 0.12%   | 0.14%           | 0.81%  | 0.05%  | 0.02%  | 0,54%  | 0.12%  | 0.09%           |             |          |                 |         | 0.26   |
| Voice                   | 25.21%    | 21.80%  | 21.99%          | 21.34% | 21.32% | 22.58% | 23.34% | 21.34% | 18.99%          |             |          |                 |         | 21.99  |
| VCO                     | 31.14%    | 32.23%  | 33.59%          | 33.56% | 33.34% | 32.87% | 33.93% | 33.65% | 38.42%          |             |          | ľ               |         | 33.64  |
| HCO                     | 0.19%     | 0.08%   | 0.16%           | 0.49%  | 0.38%  | 0.16%  | 0.09%  | 0.23%  | 0.07%           |             |          |                 |         | 021    |
| Deaf/Blind ASCII        | 0.00%     | 0.00%   | 0.00%           | 0.00%  | 0.00%  | 0.00%  | 0.00%  | 0.00%  | 0.00%           |             |          |                 |         | 0.00   |
| Deaf/Blind Baudot       | 0.05%     | 0.00%   | 0.00%           | 0.00%  | 0.00%  | 0.00%  | 0.00%  | 0.00%  | 0.00%           |             |          |                 |         | 0.01   |
| Speech to Speech        | 4%        | 3%      | 3%              | 4%     | 5%     | 4%     | 4%     | 5%     | 5%              |             | _        |                 |         | 4,14   |
| Spanish Calls           | 0%        | 0%      | 0%              | 0%     | 0%     | 0%     | - 0%   | 0%     | 0%              |             |          | -               |         | 0.01   |
| AL NUMBERS OF COMPLETE  | ED RELAYE | D CALLS |                 |        |        |        |        |        |                 |             |          |                 |         | ···· , |
| Local                   | 10,701    | 8,878   | 9,922           | 8,944  | 8,922  | 8,453  | 8,620  | 8,388  | 8,003           |             | T        |                 | 60.831  | 30.97  |
| Intrastate (Intralata)  | 319       | 318     | 296             | 225    | 329    | 267    | 220    | 203    | 194             |             | r –      |                 | 2,371   | 0,91   |
| Intrastate (Interlata)  | 798       | 598     | 629             | 379    | 374    | 248    | 348    | 397    | 491             |             |          | <u> </u>        | 4,262   | 1,63   |
| Interstate Calls        | 396       | 411     | 493             | 371    | 386    | 322    | 222    | 233    | 220             |             |          |                 | 3,054   | 1,17   |
| Toll Free               | 1,820     | 1,665   | 1,577           | 1,436  | 1,518  | 1,309  | 1,363  | 1,426  | 1,358           |             | 1        |                 | 13,472  | 5.16   |
| Directory Assistance    | 52        | 42      | 57              | 35     | 32     | 52     | 47     | 24     | 35              |             |          |                 | 376     | 0.14   |
| 900 (Attempted)         | 0         | 0       | 0               | 0      | 0      | 0      | 0      | 0      | 0               |             |          |                 | 0       | 0.D0   |
| International           | 27        | 0       | 1               | 1      | 0      | 0      | 1      | 2      | 2               |             |          |                 | 34      | 0,01   |
| Marine (Attempted)      | 0         | 0       | 0               | 0      | 0      | 0      | 0      | 0      | 0               |             |          |                 | 0       | 0.00   |
| Other Calls             | 0         | 0       | 0               | 0      | 0      | 0      | 0      | 0      | 0               |             |          |                 | 0       | 0.00   |
| TOTAL COMPLETED         | 14,113    | 11,912  | 12,975          | 11,391 | 11,561 | 10,651 | 10,821 | 10,673 | 10,303          |             |          |                 | 104,400 | 40.01  |
| Busy Ring No answer     | 3,649     | 2,481   | 3,077           | 2,852  | 2,750  | 3,129  | 3,144  | 2,562  | 2,349           |             |          |                 | 25,993  | 9.96   |
| TOTAL OUTBOUND          | 17,762    | 14,393  | 16,052          | 14,243 | 14,311 | 13,780 | 13,965 | 13,235 | 12,652          |             |          |                 | 130,393 | 49.97  |
| General Assistance      | 15,269    | 12,642  | 13,500          | 13,672 | 14,199 | 14,097 | 16,539 | 15,509 | 15,140          |             |          |                 | 130,567 | 50.03  |
|                         | 33,031    | 27,035  | 29,552          | 27,915 | 28,510 | 27,877 | 30,504 | 28,744 | 27,792          |             |          | where the state | 260,960 | 100.00 |