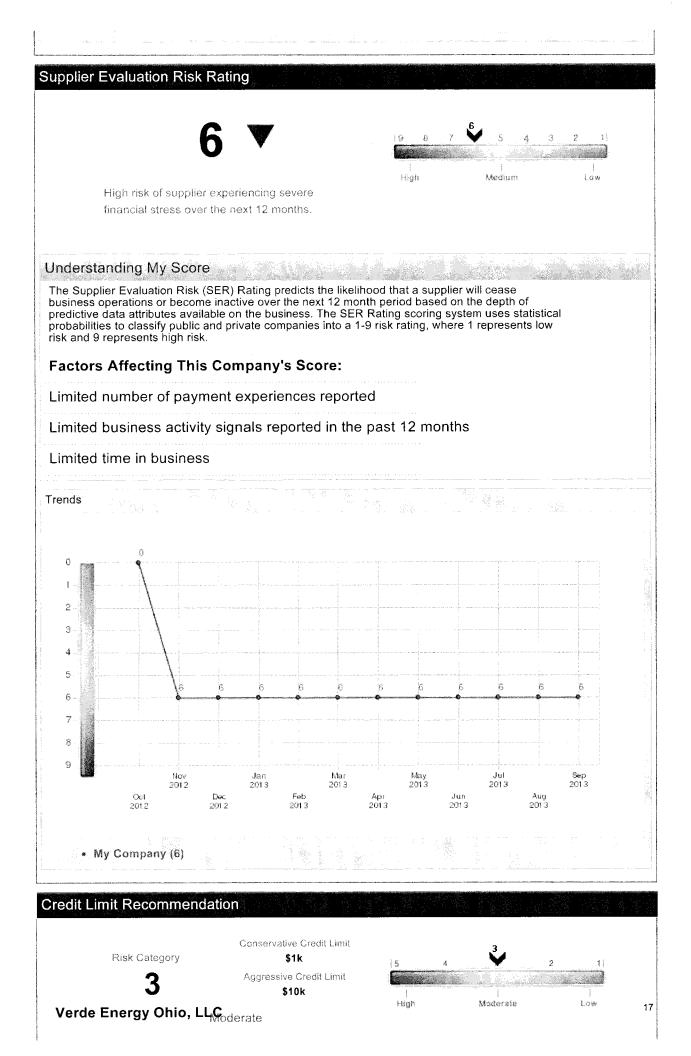

- C-6 Exhibit C-6 "Credit Rating," provide a statement disclosing the applicant's current credit rating as reported by two of the following organizations: Duff & Phelps, Dun and Bradstreet Information Services, Fitch IBCA, Moody's Investors Service, Standard & Poors, or a similar organization. In instances where an applicant does not have its own credit ratings, it may substitute the credit ratings of a parent or affiliate organization, provided the applicant submits a statement signed by a principal officer of the applicant's parent or affiliate organization that guarantees the obligations of the applicant.
- **C-7 Exhibit C-7 "Credit Report,"** provide a copy of the applicant's current credit report from Experion, Dun and Bradstreet, or a similar organization.
- Exhibit C-8 "Bankruptcy Information," provide a list and description of any reorganizations, **C-8** protection from creditors, or any other form of bankruptcy filings made by the applicant, a parent or affiliate organization that guarantees the obligations of the applicant or any officer of the applicant in the current year or since applicant last filed for certification.
- **C-9** Exhibit C-9 "Merger Information," provide a statement describing any dissolution or merger or acquisition of the applicant within the five most recent years preceding the application, or at any time as a participant in the Ohio Natural Gas Choice programs.