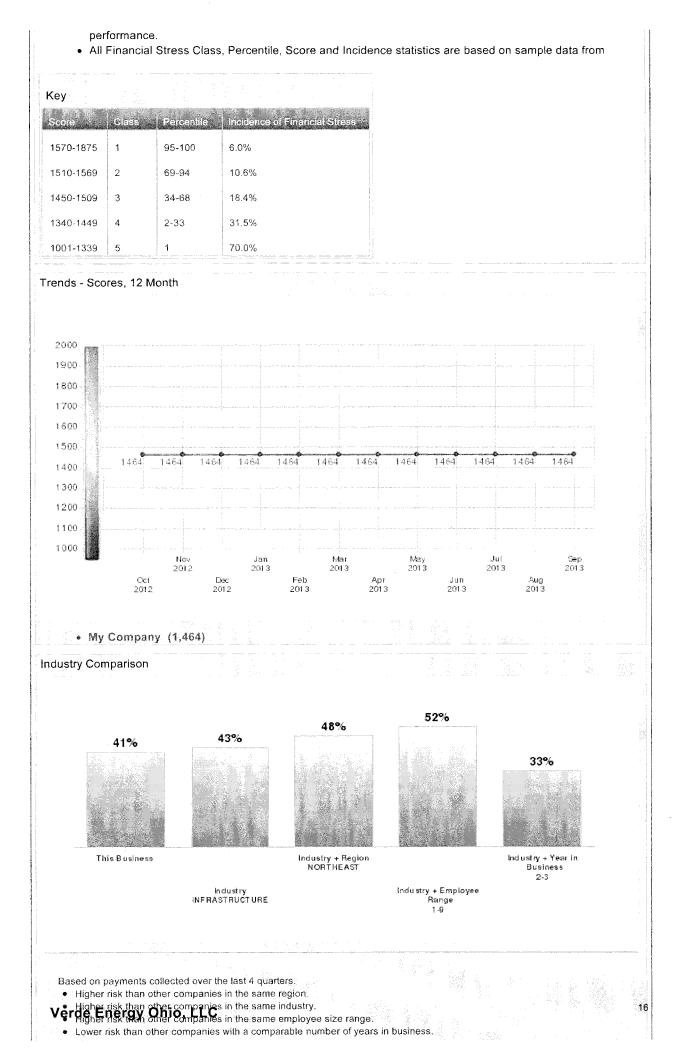

- C-6 Exhibit C-6 "Credit Rating," provide a statement disclosing the applicant's current credit rating as reported by two of the following organizations: Duff & Phelps, Dun and Bradstreet Information Services, Fitch IBCA, Moody's Investors Service, Standard & Poors, or a similar organization. In instances where an applicant does not have its own credit ratings, it may substitute the credit ratings of a parent or affiliate organization, provided the applicant submits a statement signed by a principal officer of the applicant's parent or affiliate organization that guarantees the obligations of the applicant.
- **C-7 Exhibit C-7 "Credit Report,"** provide a copy of the applicant's current credit report from Experion, Dun and Bradstreet, or a similar organization.
- Exhibit C-8 "Bankruptcy Information," provide a list and description of any reorganizations, **C-8** protection from creditors, or any other form of bankruptcy filings made by the applicant, a parent or affiliate organization that guarantees the obligations of the applicant or any officer of the applicant in the current year or since applicant last filed for certification.
- **C-9** Exhibit C-9 "Merger Information," provide a statement describing any dissolution or merger or acquisition of the applicant within the five most recent years preceding the application, or at any time as a participant in the Ohio Natural Gas Choice programs.