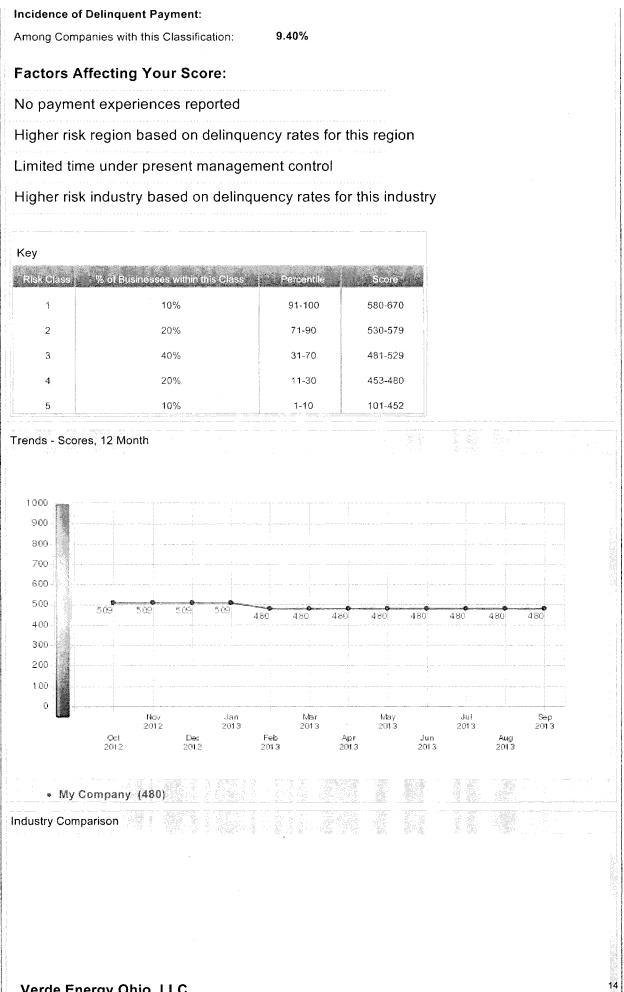

| Supplier Eva<br>Risk Rating | DandB<br>Rating |
| CORES<br>Paydex<br>Score         |            |                | State of the state |                             | Rating          |

## Recent Alerts

There are currently no alerts issued for this company. If you only recently began monitoring this company, you will not receive your first alerts until score changes or events occur.

#### Inquiries

There have been no inquiries on your company in the past 12 months

#### Scores

Paydex

You must have three reported payment experiences, from at least two different vendors, to establish a Paydex score. To ensure all of your payments are reflected in your credit file, add trade references to your report. Visit the Action Center to learn more.





Verde Energy Ohio, LLC



Percentile. It is especially helpful to customers using a scorecard approach to determining overall business





#### Understanding My Score

D&B's Credit Limit Recommendation is intended to help you more easily manage your credit decisions. It provides two recommended dollar guidelines:

A conservative limit, which suggests a dollar benchmark if your policy is to extend less credit to minimize risk. An aggressive limit, which suggests a dollar benchmark if your policy is to extend more credit with potentially more risk.

The dollar guideline amounts are based on a historical analysis of credit demand of customers in D&B's U.S. payments database which have a similar profile to your business.

#### Inquiries

| 12 Month Summary<br>NA<br>12 Mo. Total: 0<br>12 Mo.