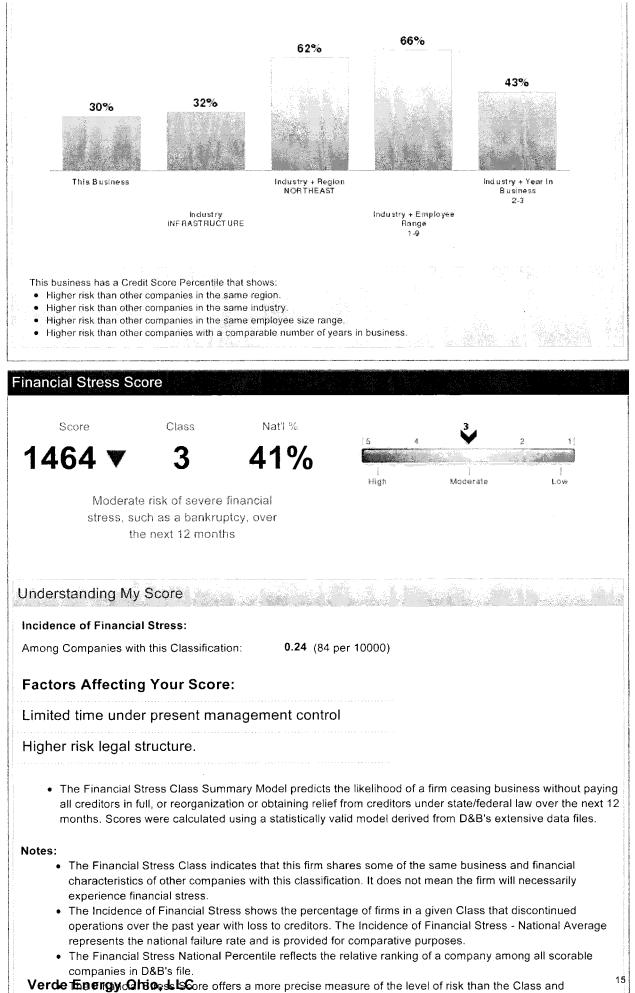

- C-6 Exhibit C-6 "Credit Rating," provide a statement disclosing the applicant's current credit rating as reported by two of the following organizations: Duff & Phelps, Dun and Bradstreet Information Services, Fitch IBCA, Moody's Investors Service, Standard & Poors, or a similar organization. In instances where an applicant does not have its own credit ratings, it may substitute the credit ratings of a parent or affiliate organization, provided the applicant submits a statement signed by a principal officer of the applicant's parent or affiliate organization that guarantees the obligations of the applicant.
- **C-7 Exhibit C-7 "Credit Report,"** provide a copy of the applicant's current credit report from Experion, Dun and Bradstreet, or a similar organization.
- Exhibit C-8 "Bankruptcy Information," provide a list and description of any reorganizations, **C-8** protection from creditors, or any other form of bankruptcy filings made by the applicant, a parent or affiliate organization that guarantees the obligations of the applicant or any officer of the applicant in the current year or since applicant last filed for certification.
- **C-9** Exhibit C-9 "Merger Information," provide a statement describing any dissolution or merger or acquisition of the applicant within the five most recent years preceding the application, or at any time as a participant in the Ohio Natural Gas Choice programs.