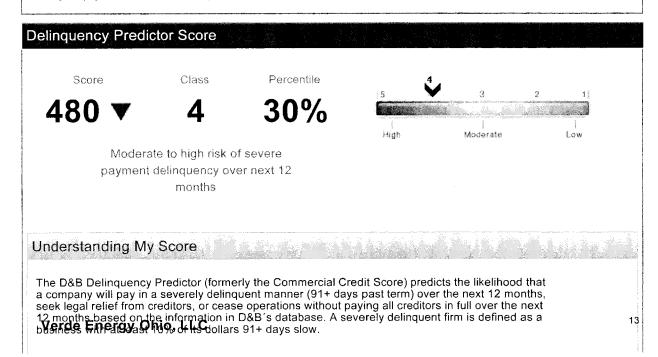

| Supplier Eva<br>Risk Rating | DandB<br>Rating |
| CORES<br>Paydex<br>Score         |            |                | State of the state |                             | Rating          |

## Recent Alerts

There are currently no alerts issued for this company. If you only recently began monitoring this company, you will not receive your first alerts until score changes or events occur.

#### Inquiries

There have been no inquiries on your company in the past 12 months

#### Scores

Paydex

You must have three reported payment experiences, from at least two different vendors, to establish a Paydex score. To ensure all of your payments are reflected in your credit file, add trade references to your report. Visit the Action Center to learn more.





Verde Energy Ohio, LLC



Percentile. It is especially helpful to customers using a scorecard approach to determining overall business





#### Understanding My Score

D&B's Credit Limit Recommendation is intended to help you more easily manage your credit decisions. It provides two recommended dollar guidelines:

A conservative limit, which suggests a dollar benchmark if your policy is to extend less credit to minimize risk. An aggressive limit, which suggests a dollar benchmark if your policy is to extend more credit with potentially more risk.

The dollar guideline amounts are based on a historical analysis of credit demand of customers in D&B's U.S. payments database which have a similar profile to your business.

#### Inquiries

| 12 Month Summary<br>NA<br>12 Mo. Total: 0<br>12 M