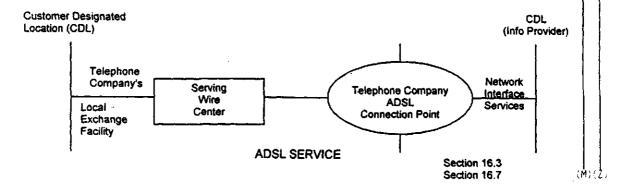

The following diagram depicts a typical ADSL configuration:

Certain material appearing on this page formerly appeared on Page 321.30.1.

(Z) This page inadvertently omitted from Transmittal No. 1245.

(This page filed under Transmittal No. 1249.)