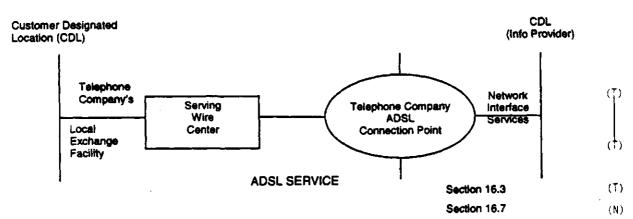

The following diagram depicts a typical ADSL configuration:

(This page filed under Transmittal No. 1199.)

Director - Tariffs 600 Hidden Ridge, Irving, Texas 75038

TARIFF FCC NO. 1 5th Revised Page 321.37 Cancels 4th Revised Page 321.37 Effective: April 6, 1999

#### (B) <u>Service Provisioning</u>

ADSL Service is provisioned over existing Telephone Company copper facilities and transported to the Telephone Company's backbone network. ADSL Service provides a connection from the customer's designated location (CDL) to the ADSL connection point.

Access from the Telephone Company's ADSL connection point will be provided via Frame Relay Service or ATM Network Service, where facilities permit. Frame Relay Service (C) and ATM Network Service are available in Section 16.3 and Section 16.7. A customer (C) may utilize their existing Frame Relay Service or ATM Network Service, or may submit (C) an order to establish new facilities. If a customer utilizes Frame Relay Service from Section 16.3 or ATM Network Service from Section 16.7, the associated (C) regulations, rates and charges for such facilities shall apply in addition to the (T) rates and charges associated with the ADSL Service rate element.

The Telephone Company will qualify the ADSL Service between the CDL and the serving wire center. The purpose of qualification is to determine the availability and suitability of existing Telephone Company copper facilities to provide the service. The Telephone Company will not provision this service on facilities which are not suitable for ADSL.