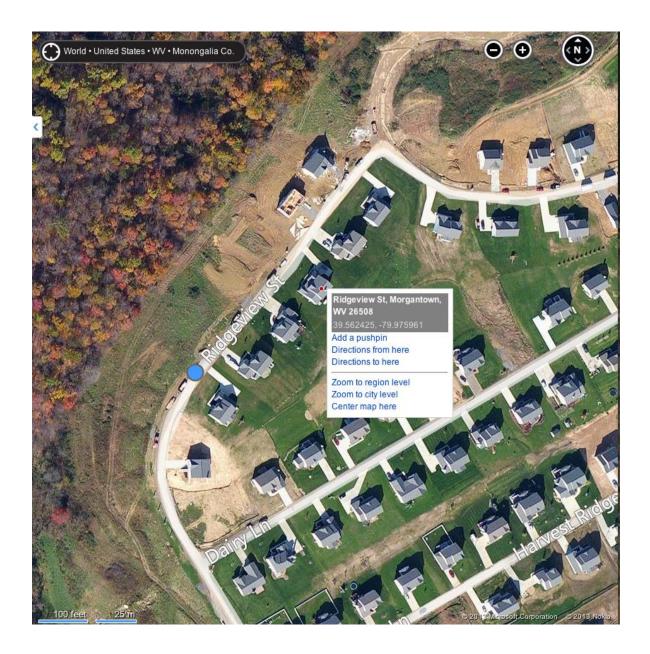

## **Staff Interrogatory – Initial Set**

Question 1: In Section A of the application, according to Bing Maps, the facility street address and the facility latitude and longitude are approximately 95 miles apart. These coordinates do not help us figure out the exact location of the renewable facility. Please provide the corrected facility street address and/or the corrected facility latitude and longitude.

Answer 1: 16 Ridgeview St. Morgantown, WV 26508

Latitude: 39.562425 Longitude: -79.975961

Please let me know if you have any other questions.

Best regards, Alisa Hobdy SRECTrade Telephone: (757) 598-1553 Fax: (732) 453-0065 Email: alisa.hobdy@srectrade.com This foregoing document was electronically filed with the Public Utilities