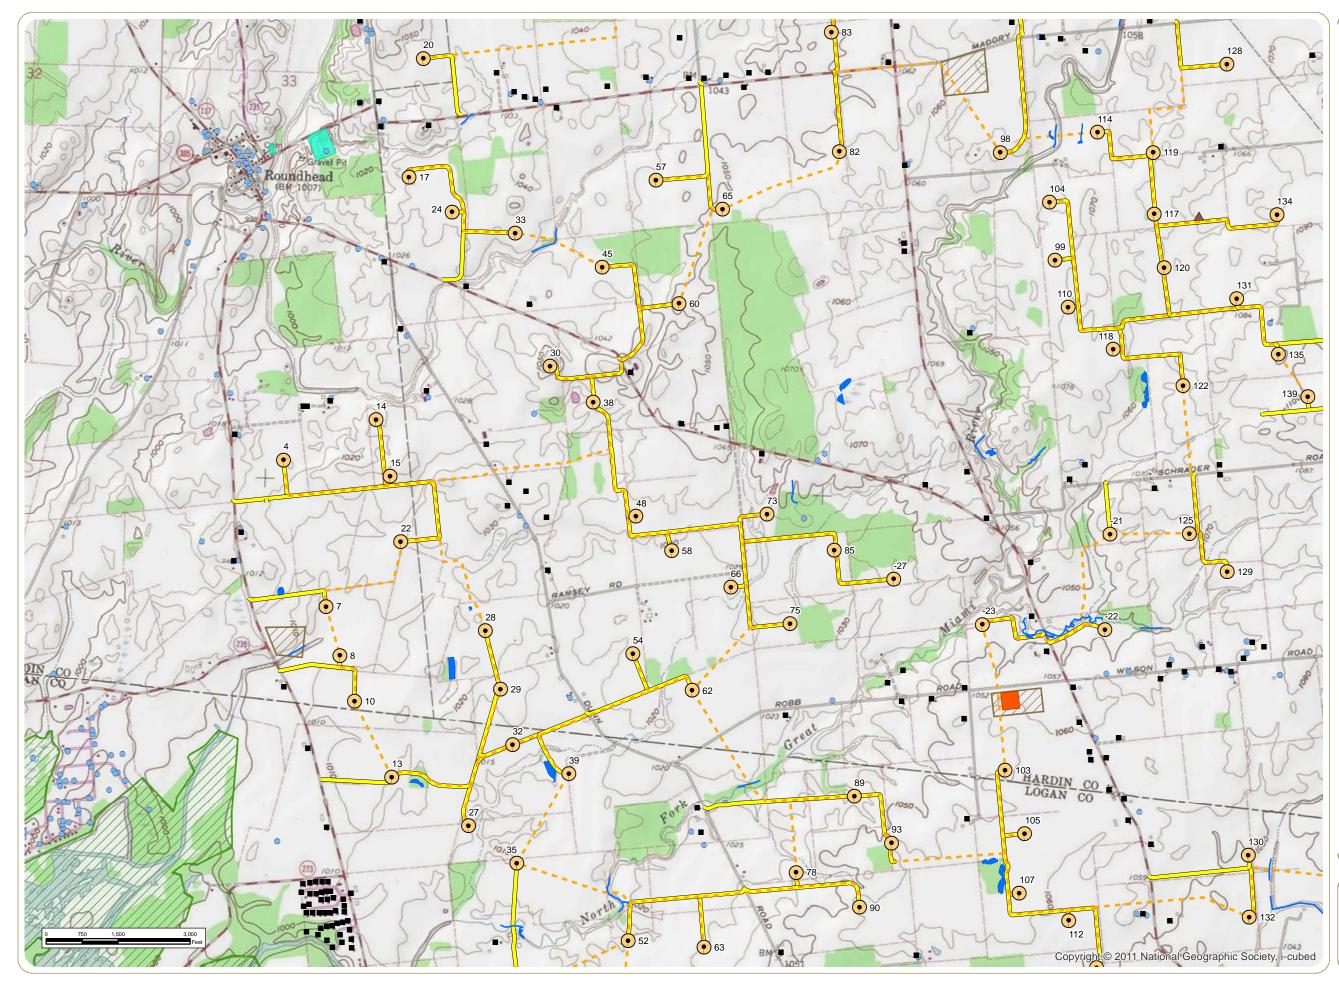

Roundhead, McDonald, Taylor Creek and Lynn Townships - Hardin County, Ohio. Richland and Rushcreek Townships -Logan County, Ohio.

Figure 05-1: Geography and Topography Sheet 1 of 19 June 2013

 $\bigcirc$ Wind Turbine Temporary Met Tower Water Well  $\bullet$ Oil/Gas Well Residence Library - - Collection Line Access Road Collector Substation Laydown Yard Delineated Stream/Wetland Airport Cemetery School Golf Course Local Park State Nature Preserve State Park Population Center 5-Mile Radius

- Base Map: USGS Topographic Maps via ESRI "USA Topo Maps" Map Service.
  Delineated wetlands and streams provided by Cardno ENTRIX. Facility
- and residence shapefiles provided by Applicant. Other data obtained from public sources by edr. 3. Map Scale: 1:24,000