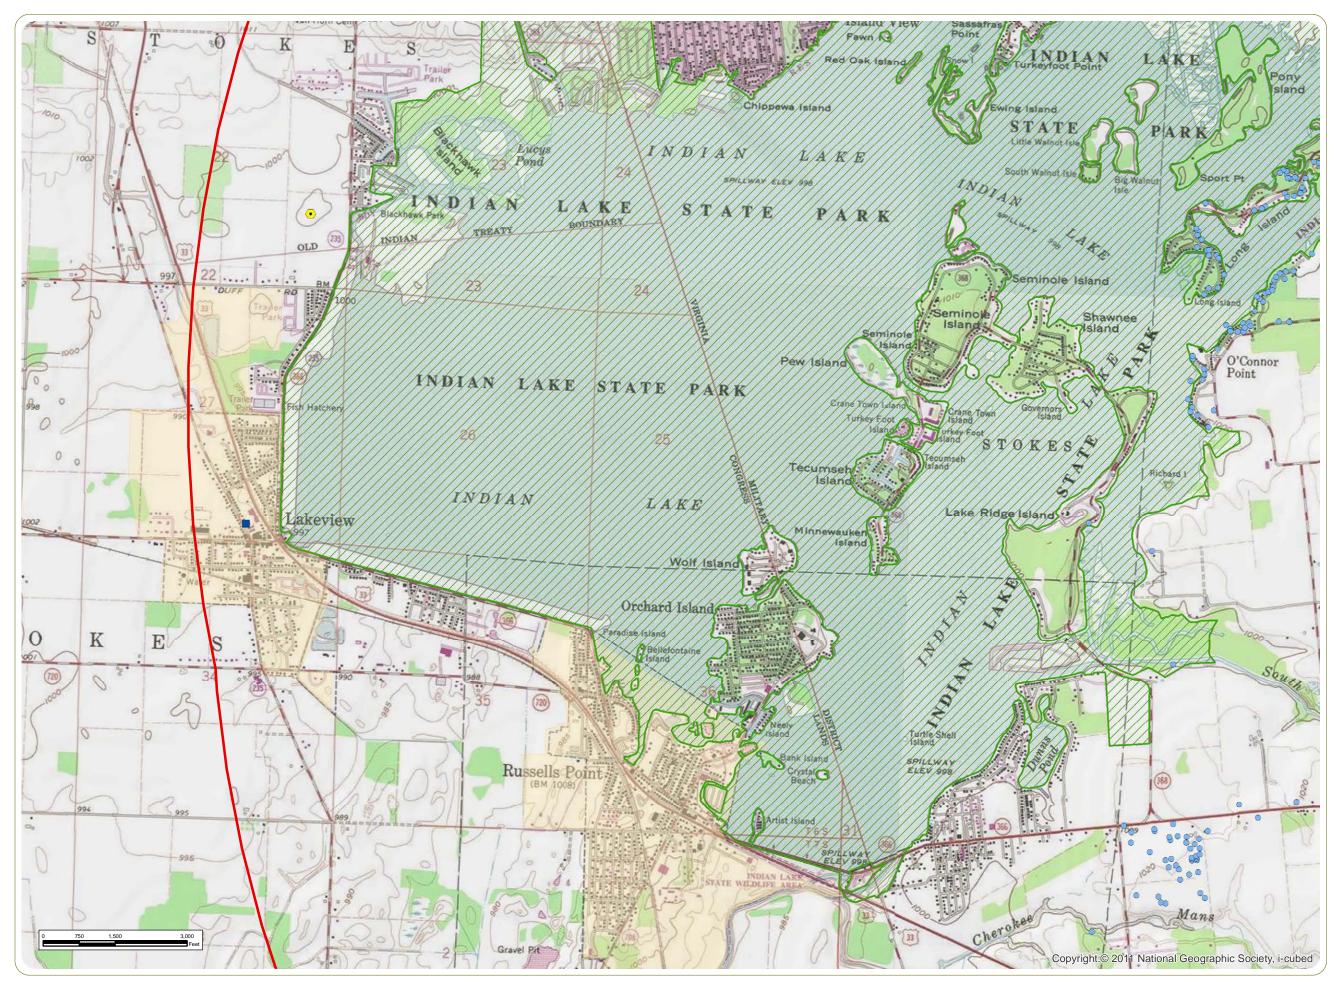

Roundhead, McDonald, Taylor Creek and Lynn Townships - Hardin County, Ohio. Richland and Rushcreek Townships -Logan County, Ohio.

Figure 05-1: Geography and Topography Sheet 18 of 19 June 2013

 $\bigcirc$ Wind Turbine Temporary Met Tower Water Well • Oil/Gas Well Residence Library - - Collection Line Access Road Collector Substation Laydown Yard Delineated Stream/Wetland Airport Cemetery School Golf Course Local Park State Nature Preserve State Park Population Center 5-Mile Radius

- Base Map: USGS Topographic Maps via ESRI "USA Topo Maps" Map Service.
  Delineated wetlands and streams provided by Cardno ENTRIX. Facility
- and residence shapefiles provided by Applicant. Other data obtained from public sources by edr. 3. Map Scale: 1:24,000