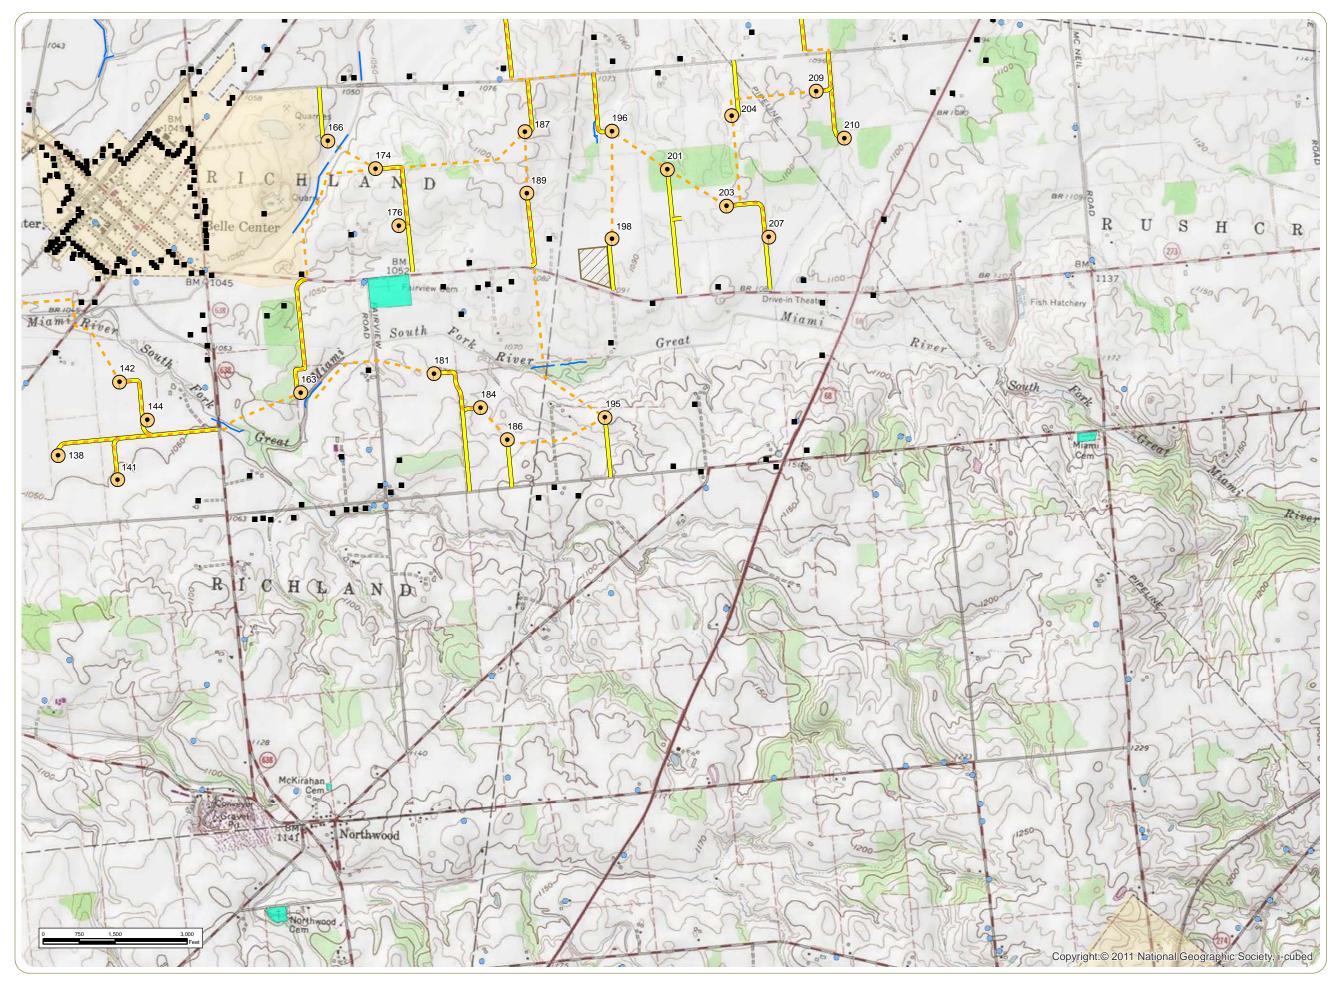

Roundhead, McDonald, Taylor Creek and Lynn Townships - Hardin County, Ohio. Richland and Rushcreek Townships -Logan County, Ohio.

Figure 05-1: Geography and Topography Sheet 9 of 19 June 2013

 $\overline{\mathbf{O}}$ Wind Turbine Temporary Met Tower Water Well • Oil/Gas Well Residence Library - - Collection Line Access Road Collector Substation Laydown Yard Delineated Stream/Wetland Airport Cemetery School Golf Course Local Park State Nature Preserve State Park Population Center 5-Mile Radius

### Notes:

- Base Map: USGS Topographic Maps via ESRI "USA Topo Maps" Map Service.
  Delineated wetlands and streams provided by Cardno ENTRIX. Facility
- and residence shapefiles provided by Applicant. Other data obtained from public sources by edr. 3. Map Scale: 1:24,000