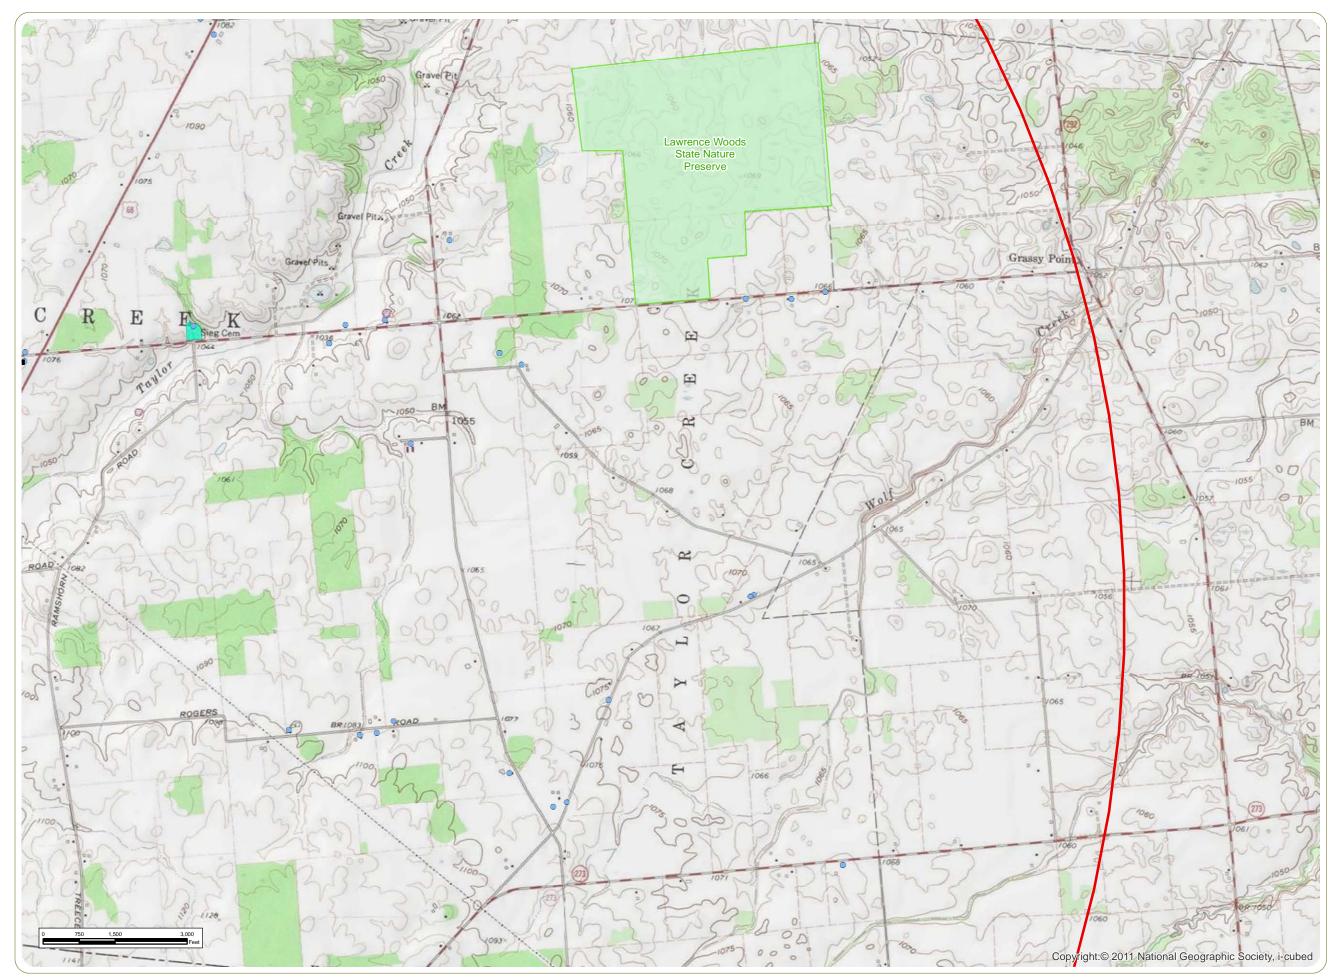

Roundhead, McDonald, Taylor Creek and Lynn Townships - Hardin County, Ohio. Richland and Rushcreek Townships -Logan County, Ohio.

Figure 05-1: Geography and Topography Sheet 17 of 19 June 2013

 $\overline{\mathbf{\bullet}}$ Wind Turbine Temporary Met Tower Water Well • Oil/Gas Well Residence Library - - Collection Line Access Road Collector Substation Laydown Yard Delineated Stream/Wetland Airport Cemetery School Golf Course Local Park State Nature Preserve State Park Population Center 5-Mile Radius

- Base Map: USGS Topographic Maps via ESRI "USA Topo Maps" Map Service.
  Delineated wetlands and streams provided by Cardno ENTRIX. Facility
- and residence shapefiles provided by Applicant. Other data obtained from public sources by edr. 3. Map Scale: 1:24,000