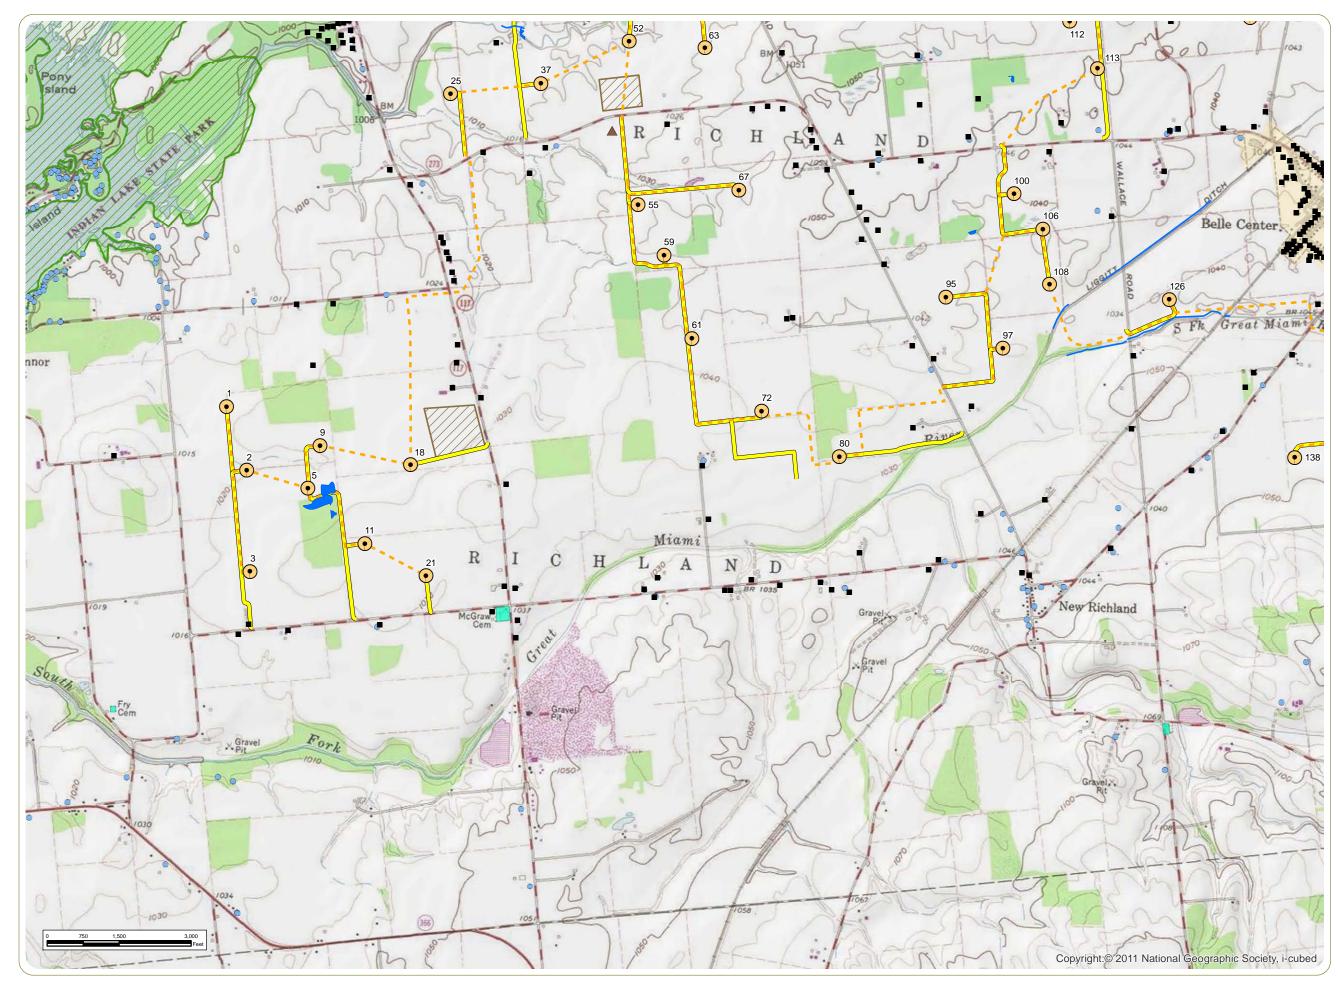

Roundhead, McDonald, Taylor Creek and Lynn Townships - Hardin County, Ohio. Richland and Rushcreek Townships -Logan County, Ohio.

Figure 05-1: Geography and Topography Sheet 1 of 19 June 2013

 $\bigcirc$ Wind Turbine Temporary Met Tower Water Well  $\bullet$ Oil/Gas Well Residence Library - - Collection Line Access Road Collector Substation Laydown Yard Delineated Stream/Wetland Airport Cemetery School Golf Course Local Park State Nature Preserve State Park Population Center 5-Mile Radius

- Base Map: USGS Topographic Maps via ESRI "USA Topo Maps" Map Service.
  Delineated wetlands and streams provided by Cardno ENTRIX. Facility
- and residence shapefiles provided by Applicant. Other data obtained from public sources by edr. 3. Map Scale: 1:24,000