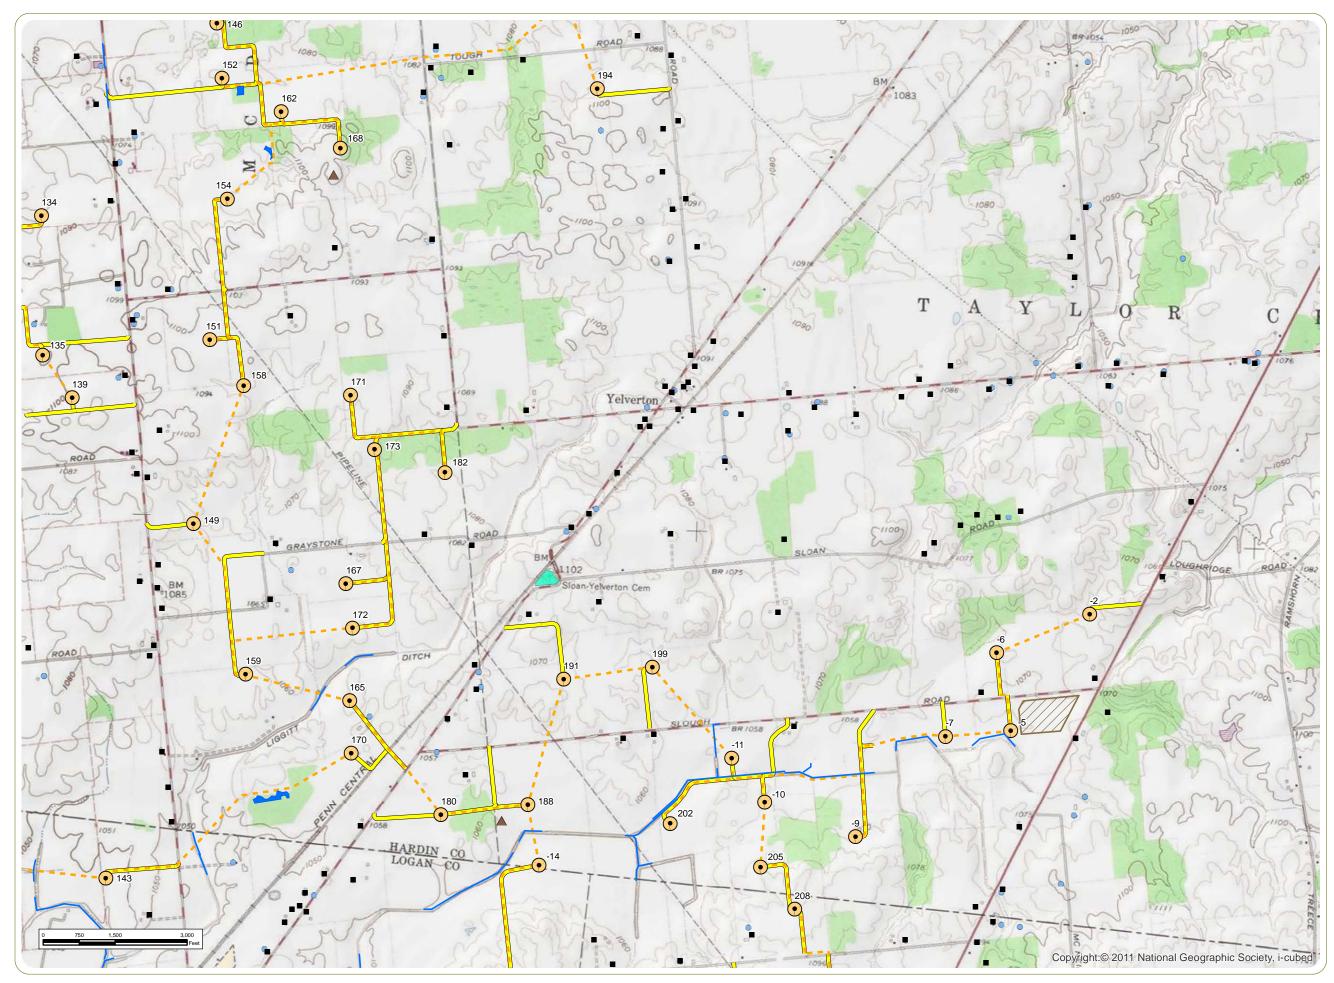

Roundhead, McDonald, Taylor Creek and Lynn Townships - Hardin County, Ohio. Richland and Rushcreek Townships -Logan County, Ohio.

Figure 05-1: Geography and Topography Sheet 9 of 19 June 2013

 $\overline{\mathbf{O}}$ Wind Turbine Temporary Met Tower Water Well • Oil/Gas Well Residence Library - - Collection Line Access Road Collector Substation Laydown Yard Delineated Stream/Wetland Airport Cemetery School Golf Course Local Park State Nature Preserve State Park Population Center 5-Mile Radius

### Notes:

- Base Map: USGS Topographic Maps via ESRI "USA Topo Maps" Map Service.
  Delineated wetlands and streams provided by Cardno ENTRIX. Facility
- and residence shapefiles provided by Applicant. Other data obtained from public sources by edr. 3. Map Scale: 1:24,000