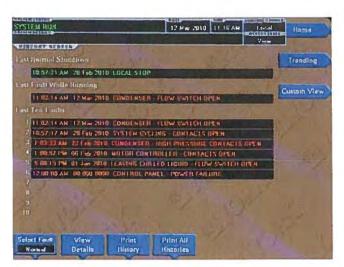

# February and April 2012

C) What is the peak demand reduction achieved or capable of being achieved (show calculations through which this was determined):

417.7 KW (See Attachment 1 - Appendix 2)

# Appendix 2 – Annual kWh and kW savings

| Measure                   | Measure<br>Amount | Unit of<br>Measure | Annual<br>kWh<br>Gross<br>with<br>losses<br>(per unit) | TOTAL<br>Annual<br>kWh<br>Gross<br>with<br>losses | Saved<br>Summer<br>coinciden<br>t kW with<br>losses<br>Per Unit | Total<br>KW<br>Gross<br>with<br>losses |
|---------------------------|-------------------|--------------------|--------------------------------------------------------|---------------------------------------------------|-----------------------------------------------------------------|----------------------------------------|
| Water Cooled Chiller Tune |                   |                    |                                                        |                                                   |                                                                 |                                        |
| Up - Center Hill          | 5603.4            | Tons               | 64.46                                                  | 361,195                                           | 0.02                                                            | 112.1                                  |
| Water Cooled Chiller Tune |                   |                    |                                                        |                                                   |                                                                 |                                        |
| Up - Grooms Rd            | 5280              | Tons               | 64.46                                                  | 340,349                                           | 0.02                                                            | 105.6                                  |
| Water Cooled Chiller Tune |                   |                    |                                                        |                                                   |                                                                 |                                        |
| Up - Mason Montgomery     |                   |                    |                                                        |                                                   |                                                                 |                                        |
| Rd                        | 10000             | Tons               | 64.46                                                  | 644,600                                           | 0.02                                                            | 200.0                                  |
|                           |                   |                    |                                                        |                                                   |                                                                 |                                        |
| Totals                    | 20,883.40         |                    |                                                        | 1,346,144                                         |                                                                 | 417.7                                  |

Note: After consideration of line losses, total energy savings are **1,346,144 kWh and 418 summer coincident kW.** These values may also reflect minor DSMore software rounding error