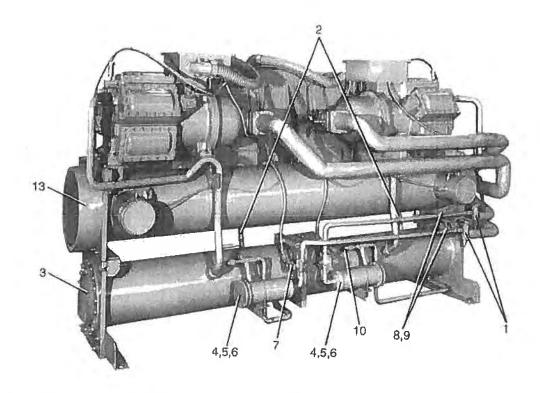

Program Title or

Chiller Tune Ups

Description:

Rule 4901:1-39-05(F), Ohio Administrative Code (O.A.C.), permits a mercantile customer to file, either individually or jointly with an electric utility, an application to commit the customer's existing demand reduction, demand response, and energy efficiency programs for integration with the electric utility's programs. The following application form is to be used by mercantile customers, either individually or jointly with their electric utility, to apply for commitment of such programs in accordance with the Commission's pilot program established in Case No. 10-834-EL-POR

# **Section 3: Energy Efficiency Programs**

| A) | The | customer's energy efficiency program involves (check those that apply):                                                                                                                                                                                                                                                                                                                                               |
|----|-----|-----------------------------------------------------------------------------------------------------------------------------------------------------------------------------------------------------------------------------------------------------------------------------------------------------------------------------------------------------------------------------------------------------------------------|
|    |     | Early replacement of fully functioning equipment with new equipment (Provide the date on which the customer replaced fully functioning equipment, and the date on which the customer would have replaced such equipment if it had not been replaced early. Please include a brief explanation for how the customer determined this future replacement date (or, if not known, please explain why this is not known)). |
|    |     | Installation of new equipment to replace equipment that needed to be replaced. The customer installed new equipment on the following date(s):                                                                                                                                                                                                                                                                         |
|    |     | Installation of new equipment for new construction or facility expansion. The customer installed new equipment on the following date(s):                                                                                                                                                                                                                                                                              |
|    | ✓   | Behavioral or operational improvement.                                                                                                                                                                                                                                                                                                                                                                                |
| В) | Ene | rgy savings achieved/to be achieved by the energy efficiency program:                                                                                                                                                                                                                                                                                                                                                 |
|    | 1)  | If you checked the box indicating that the project involves the early replacement of fully functioning equipment replaced with new equipment, then calculate the annual savings [(kWh used by the origina equipment) – (kWh used by new equipment) = (kWh per year saved)] Please attach your calculations and record the results below:                                                                              |
|    |     | Annual savings:kWh                                                                                                                                                                                                                                                                                                                                                                                                    |
|    | 2)  | If you checked the box indicating that the customer installed new equipment to replace equipment that needed to be replaced, then calculate the annual savings [(kWh used by less efficient new equipment) – (kWh used by the higher efficiency new equipment) = (kWh per year saved)] Please attach your calculations and record the results below:                                                                  |
|    |     | Annual savings:kWh                                                                                                                                                                                                                                                                                                                                                                                                    |
|    |     | Please describe any less efficient new equipment that was rejected in favor of the more efficient new equipment.                                                                                                                                                                                                                                                                                                      |

| Annual | savings: | kWh |
|--------|----------|-----|
|        |          |     |

Please describe the less efficient new equipment that was rejected in favor of the more efficient new equipment.

4) If you checked the box indicating that the project involves behavioral or operational improvements, provide a description of how the annual savings were determined. Chiller tune-ups - preventative maintenance performed resulting in energy savings.