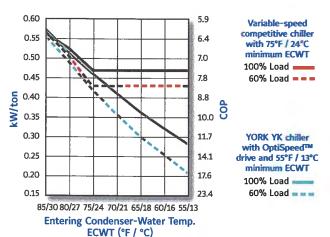

from motor burnout. It shall be a field-installed accessory.

- 10. Part-Wind Start (option on 30HW025-040; special order on HK040-060 and HL050,060): Part-wind start shall be factory installed to reduce compressor inrush current.
- 11. Non-Fused Disconnect (30HW units only):

The non-fused disconnect shall be factory installed and shall disconnect all power to the unit (including control circuit power).

12. Medium Temperature Brine (30HW units only):

Special modifications shall be made at the factory to permit operation with leaving chilled fluid temperatures between 15 to 39 F (–9.4 to 3.9 C).

NOTE: This is a special order for 30HK,HL units.

13. Condenser Manifold Package (HK only):

## Best route to real-world energy performance





## YORK® YK chillers deliver maximum efficiency



YORK YK chillers can utilize ECWTs as low as 55°F (13°C) to reach 0.20 kW/ton (18 COP) at off-design conditions, reducing instantaneous energy consumption by as much as 50%.



The capacity range of the YORK model YK chiller is 250 to 3,000 TR (880 to 10,540 kW). Both low-voltage (250 to 575 V) and medium-voltage (2,300 to 13.800 V) designs are available.

#### Real-world energy performance is essential

YORK® model YK centrifugal chillers, manufactured by Johnson Controls, provide the best route to real-world energy performance – the combined performance at all operating conditions, not just design. Because chillers in the real world operate nearly 99% of the time at off-design conditions, off-design performance is the major factor in energy consumption. That's why YK centrifugal chille