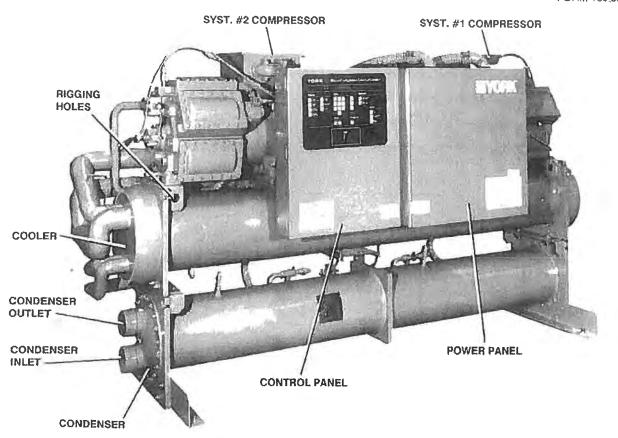

Title

| Manufacturer and Model # | # of Units | Tons Per unit* | Total                 | Current      | Previous     | Total Rebate |
|--------------------------|------------|----------------|-----------------------|--------------|--------------|--------------|
| KHHHDJ2-DAFS             | 2          | 1250           | Project Cost \$ 2,640 | Service Date | Service Date | 1,320        |
| KS5R4JI-DDCS             | 2          | 1500           | 82744                 | 2121/12      | 3/14/11      | 81,372       |
| CWZ77CCO-46PA            | 2          | 51.7           | 51,420                | 2/29/12      | 3117/11      | \$ 710       |
|                          |            |                |                       |              |              |              |

### Service Requirements:

- 1. This rebate is available only once per unit in a 12 month period.
- 2. An individual chiller is considered one unit.
- Copy of paid invoice must be included with this application
- Self serviced (internal) labor should not be included as part of the total service cost. Only external labor will be considered as part
  of the total service invoice.
- 5. Cooling service must include the following normal maintenance items (please check if completed):

| Air cooled condenser coil cleaning | Compressor amp draw            |                                               |
|------------------------------------|--------------------------------|-----------------------------------------------|
| System Pressure check and adjust   | Supply motor amp draw          |                                               |
| Filter inspect or replace          | Condenser fan(s) amp draw      | ★ Crankcase heater operation                  |
| ■ Belt inspect or replace          | ∠ Liquid line temperature      | Water cooled chiller condenser tube cleaning  |
| Contactors condition               | Suction pressure & temperature | Water cooled chiller evaporator tube cleaning |
| Evaporator condition               | Oil level & pressure           |                                               |