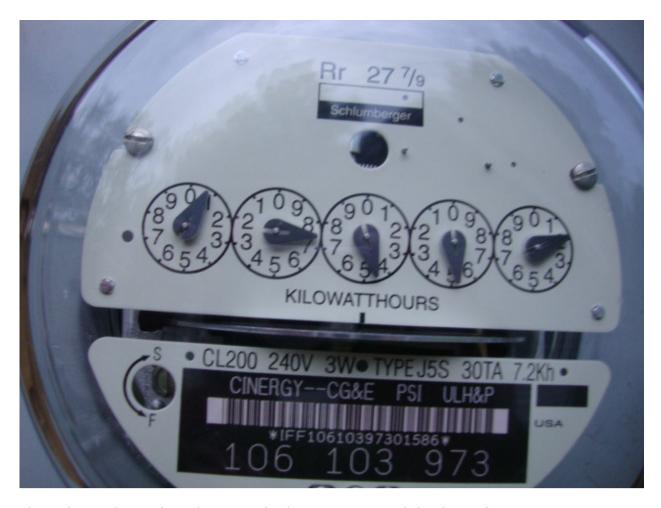

Answer 1: The meter photo was taken on May 26, 2013. The reading in the photo is 7452 kWh.

A second meter photo is provided below, if necessary.

Please let me know if you have any further questions and thank you for your cooperation.