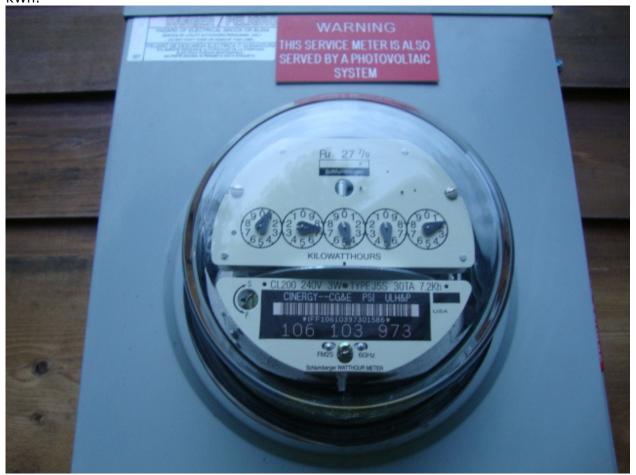

## Case No. 13-0983-EL-REN Hedin-Anne-IN-PV-5.52kW Residence Staff Interrogatory – Initial Set

Question 1: In section N.1.e, the meter reading is not clearly visible. <u>Please submit a</u> <u>dated photo of the meter in which the meter reading is clearly visible.</u>

Answer 1: The meter photo was taken on May 26, 2013. The reading in the photo is 7452 kWh.

A second meter photo is provided below, if necessary.

Please let me know if you have any further questions and thank you for your cooperation.