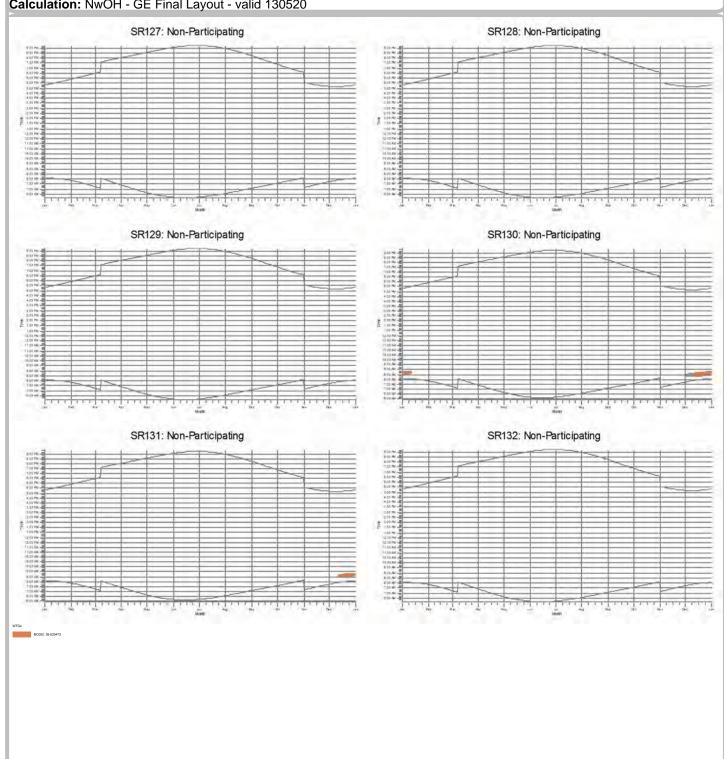

# SHADOW - Calendar, graphical

Calculation: NwOH - GE Final Layout - valid 130520

This foregoing document was electronically filed with the Public Utilities

**Commission of Ohio Docketing Information System on** 