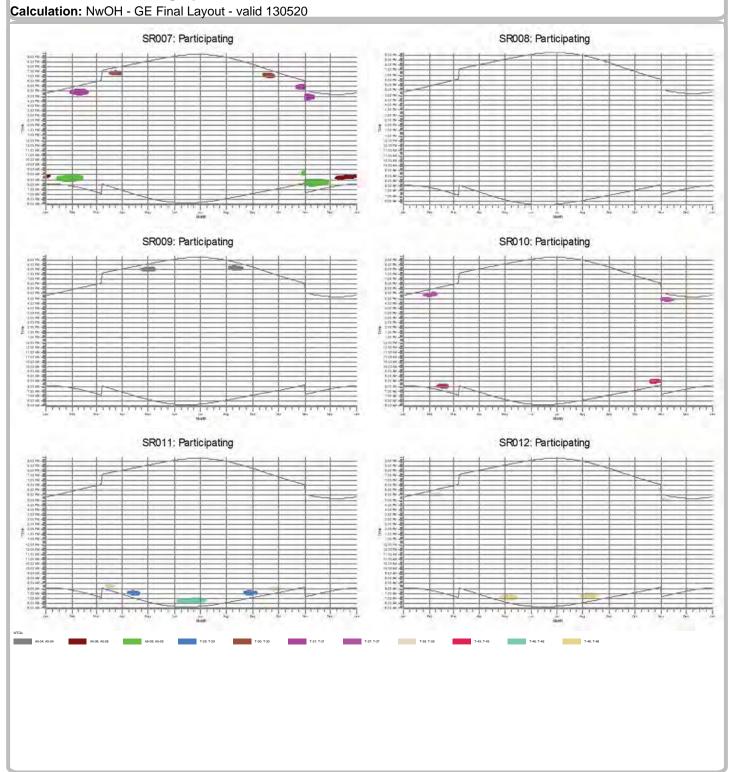

5/21/2013 8:45 AM / 371

**EAPC Wind Energy** 3100 DeMers Avenue US-GRAND FORKS, ND 58201 +1 701 775 3000

wind@eapc.net

5/20/2013 10:51 PM/2.9.207

Calculation: NwOH - GE Final Layout - valid 130520

Northwest Ohio