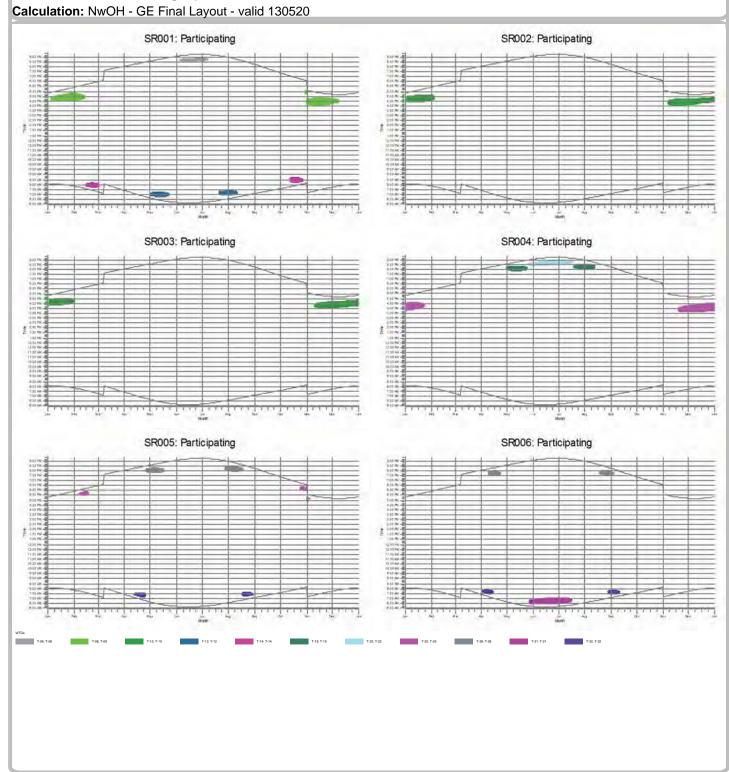

# SHADOW - Calendar, graphical

Calculation: NwOH - GE Final Layout - valid 130520

**Northwest Ohio** 

Description:

EAPC does not warrant, guarantee, or make any such representations regarding the contents of this report. EAPC cannot be held liable for erroneous results caused by errors or omissions in the delivered data, or inaccuracy, limitations, or malfunctioning of models or software used. For any claim whatsoever related to the subject matter of this report, the liability of EAPC for actual damages, regardless of the form of action, shall be limited to the total amount paid to EAPC for the services provided as part of this consultancy service.