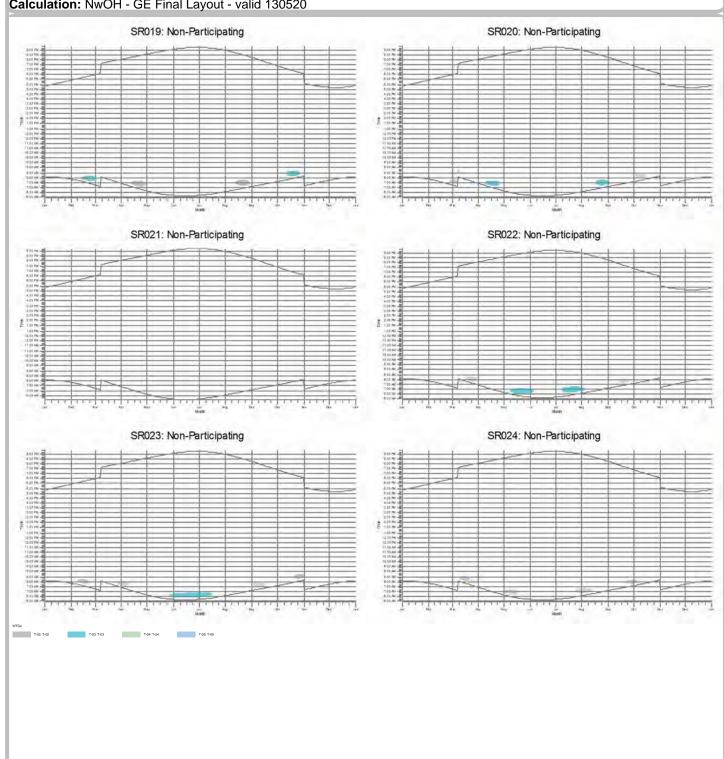

# SHADOW - Calendar, graphical

Calculation: NwOH - GE Final Layout - valid 130520

This foregoing document was electronically filed with the Public Utilities

**Commission of Ohio Docketing Information System on** 