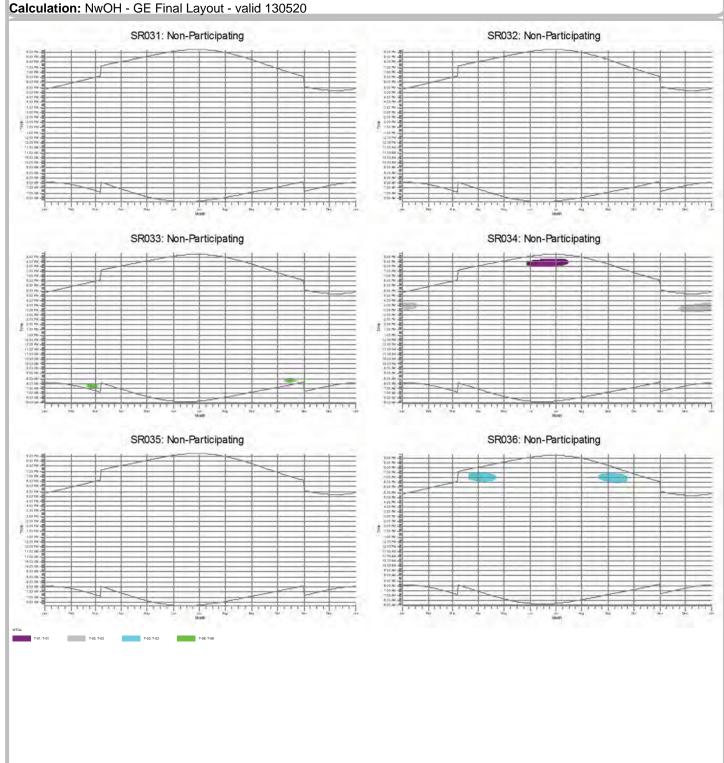

5/21/2013 8:45 AM / 371

**EAPC Wind Energy** 3100 DeMers Avenue US-GRAND FORKS, ND 58201 +1 701 775 3000

wind@eapc.net

5/20/2013 10:51 PM/2.9.207

Calculation: NwOH - GE Final Layout - valid 130520

Northwest Ohio