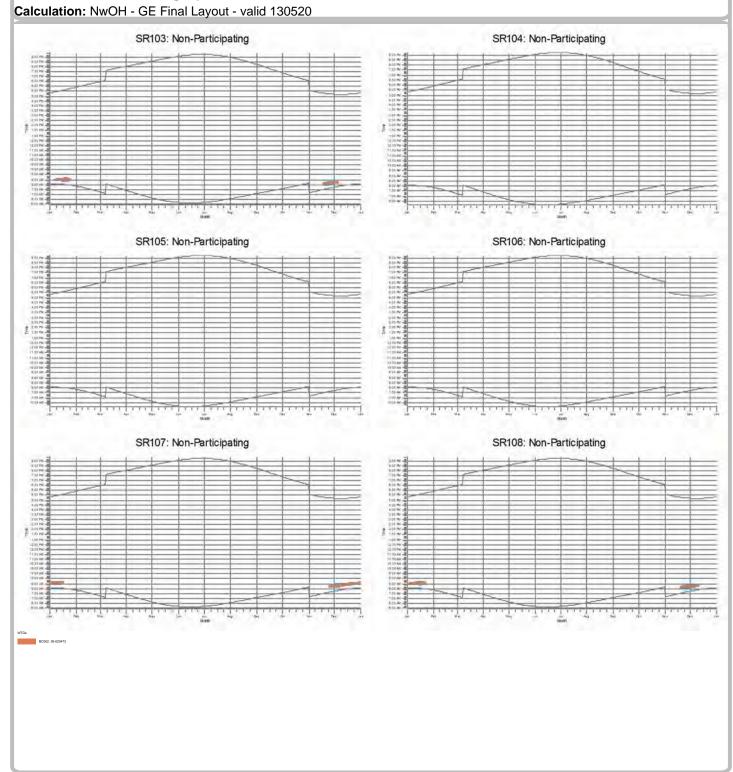

# SHADOW - Calendar, graphical

Calculation: NwOH - GE Final Layout - valid 130520

This foregoing document was electronically filed with the Public Utilities

**Commission of Ohio Docketing Information System on** 