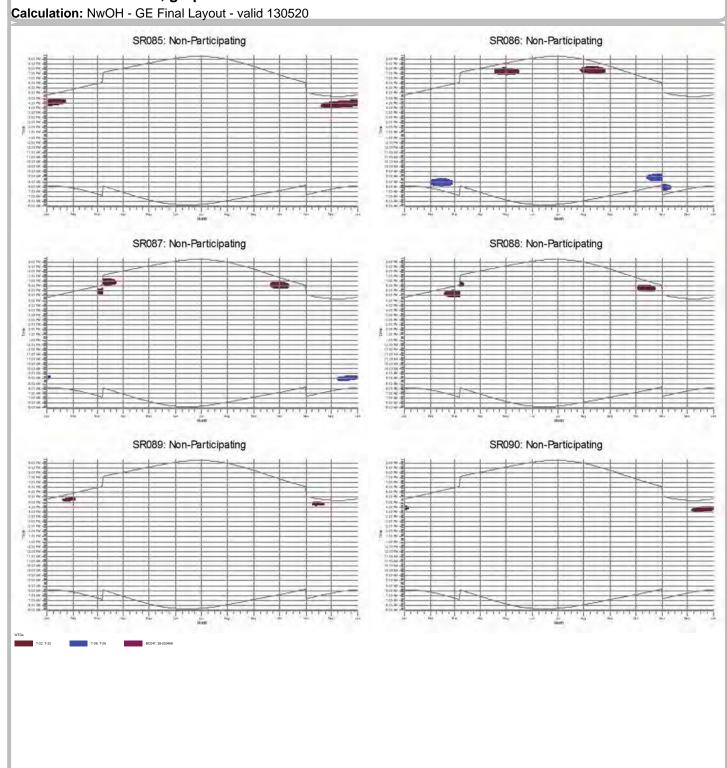

# SHADOW - Calendar, graphical

Calculation: NwOH - GE Final Layout - valid 130520

**Northwest Ohio** 

Description:

EAPC does not warrant, guarantee, or make any such representations regarding the contents of this report. EAPC cannot be held liable for erroneous results caused by errors or omissions in the delivered data, or inaccuracy, limitations, or malfunctioning of models or software used. For any claim whatsoever related to the subject matter of this report, the liability of EAPC for actual damages, regardless of the form of action, shall be limited to the total amount paid to EAPC for the services provided as part of this consultancy service.