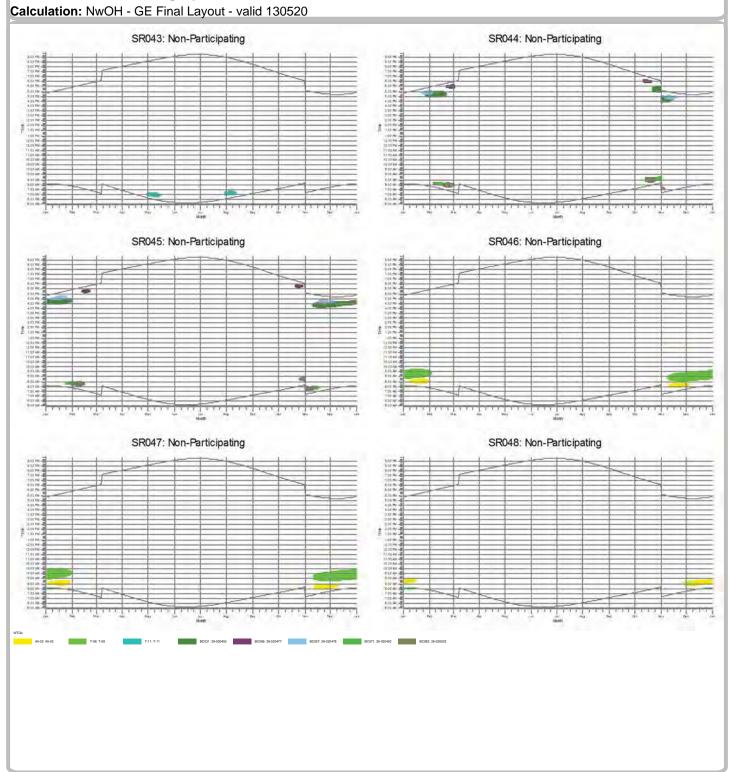

# SHADOW - Calendar, graphical

Calculation: NwOH - GE Final Layout - valid 130520

This foregoing document was electronically filed with the Public Utilities

**Commission of Ohio Docketing Information System on** 