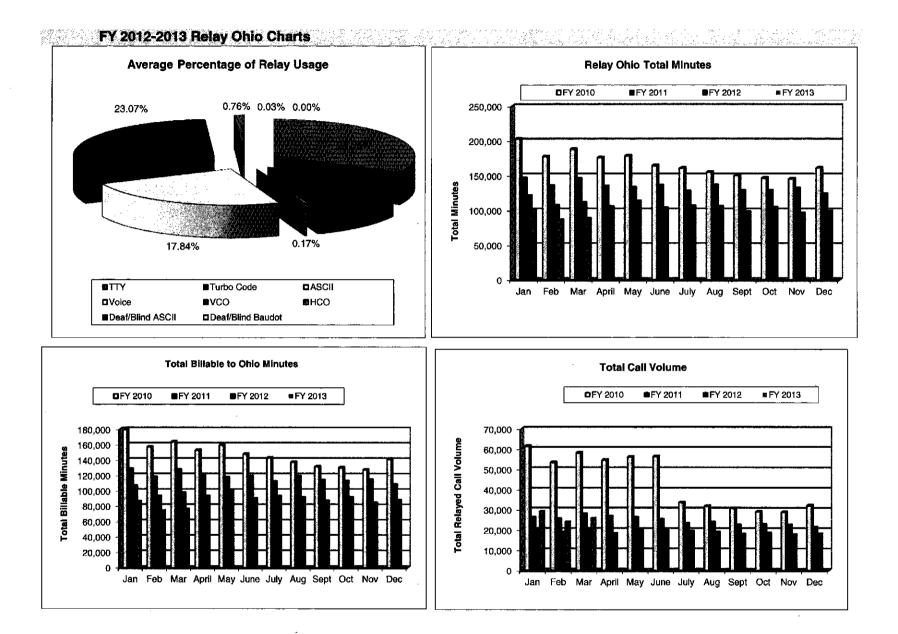

RCC Minutes (effective 7/1/2009)       | 525        | 930            | 900                      | 480                                                   | 435       | 0         | 120        | 120                      | 90                                   |               |                 | <u> </u>        | 3,600                                                                                                                                                                                                                                                                                                                                                                                                                                                                                        | 400.D0  |



.

| Relay Usage       | i<br>Na State | 2012   |        | liter terminer<br>Miller station | ener en | 1995 - 1995 - 199 | 2013   | i<br>Aligne alig |        |        |       |       |       |
|-------------------|---------------|--------|--------|----------------------------------|---------|-------------------|--------|------------------|--------|--------|-------|-------|-------|
|                   | Average       | July   | Aug    | Sept                             | Oct     | Nov               | Dec    | Jan              | Feb    | March  | April | May   | June  |
| πγ                | 24.36%        | 31.77% | 32.39% | 34.77%                           | 30.07%  | 31.58%            | 31.40% | 32.40%           | 35.73% | 32.26% | 0.00% | 0.00% | 0.00% |
| Turbo Code        | 8.77%