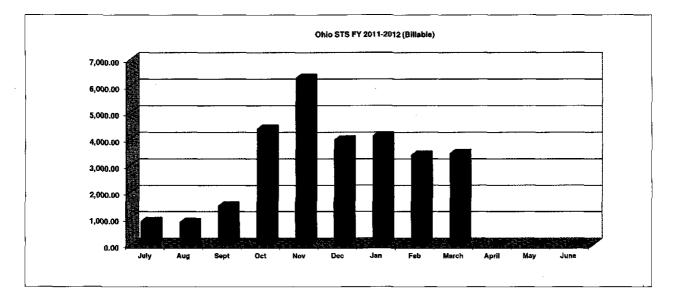

TS Billeble Minutes                                       | 897    | 658    | 1,481    | 4,395         | 6,807.24 | 8,975.48 | 4,126.69 | 3,406.82 | 3,472.67 |       |      |      | 26917.87 |
|                                                                  | 1      |        |          |               |          |          |          |          |          |       |      |      |          |
|                                                                  | July   | Aug    | Sept     | Oct           | Nov      | Dec      | Jan      | Feb      | March    | April | May  | June |          |
| Ohio STS                                                         | 697.99 | 856.38 | 1,481.59 | 4,394.91      | 6,306.04 | 3,976.26 | 4,127.22 | 3,406.82 | 3,472.66 | 0.00  | 0.00 | 0.00 |          |



| Spr        | <sup>int</sup> ≫<br>Relay<br>Ohio                                   |                                           |                                                                                                                                                                                                                                                                           |                           |                                   |                                                                                                   |                                                                                                                 |                                                                                                                   |
|------