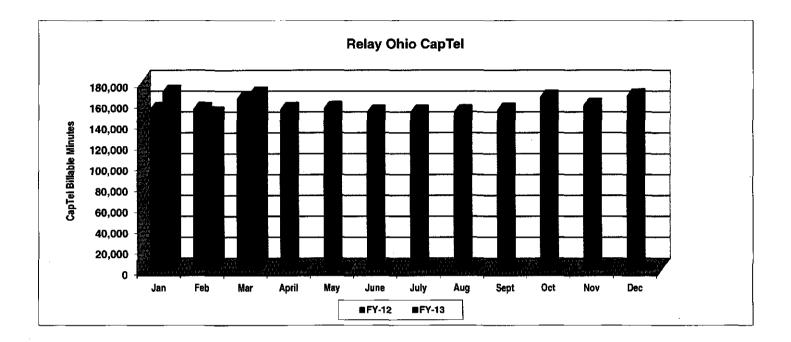

| 0          | 0                                                                                                                                                                                                                                                                                                                                                                                                                                                                                                                                                                                                                                                                                                   | 0       | 0       | Ø          | 69,953.22  | 489,61      |

1.61 1.368

1.61

.

CapTel Statistic



· •.

,

# FY-2012-2013 Ohio CapTel Statistic Charts

| Total Numbe | r of Calls |
|-------------|------------|
|             |            |
| July        | 58,182     |
| Aug         | 58,625     |
| Sept        | 54,413     |
| Oct         | 59,603     |
| Nov         | 54,134     |
| Dec         | 57,852     |
| Jan         | 56,033     |
| Feb         | 49,302     |
| March       | 54,488     |
| April       | 0          |
| Мау         | 0          |
| June        | 0          |

| Called by C | apTel or Voice | Caller              |
|-------------|----------------|---------------------|
|             | CapTel         | Voice               |
| July        | 46,517         | 11, <del>6</del> 65 |
| Aug         | 46,798         | 11,827              |
| Sept        | 43,421         |