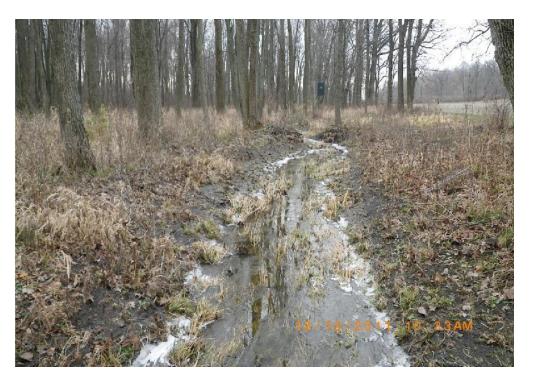

Buckeye Wind Project Surface Water Delineation

Site Photographs

**MARCH 2013** 

Project Number: EVP010

Champaign County, Ohio

File Name: EVP010.300.0012

Photo 31. View of Stream W near Turbine 43 facing downstream looking south.

Photo 32. View of Stream W near Turbine 43 facing upstream looking north.

Photo 33. Stream Y (Buck Creek) looking south.

Photo 34. View of substrate in Stream Y (Buck Creek).

Buckeye Wind Project Surface Water Delineation