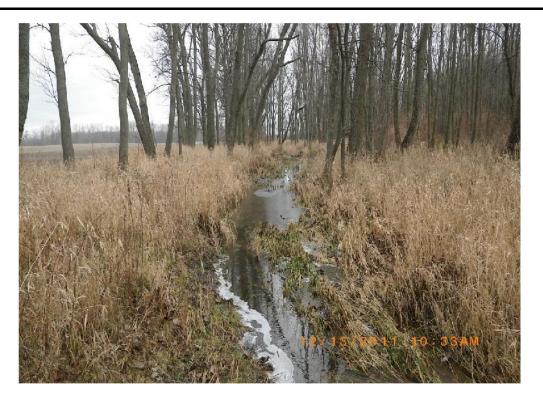

Date

Photo 29. View of Stream V between Turbines 42 and 43 facing downstream looking east.

Photo 30. View of existing crossing of Stream W near Turbine 43.

Phone (611)793-8777 Fax: (614)793-9070 www.hullinc.com

Buckeye Wind Project Surface Water Delineation

Site Photographs

**MARCH 2013** 

Project Number: EVP010

Champaign County, Ohio

File Name: EVP010.300.0012

Photo 31. View of Stream W near Turbine 43 facing downstream looking south.