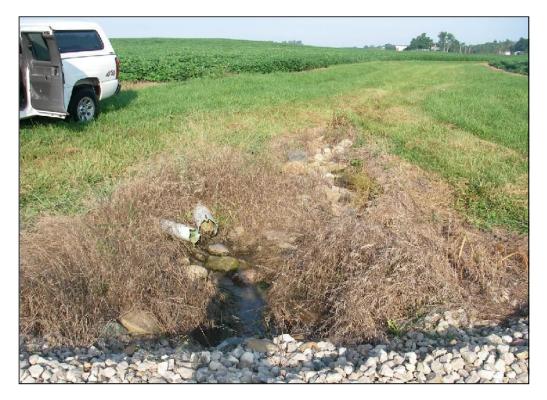

MARCH 2013

Champaign County, Ohio

Project Number: EVP010 File Name: EVP010.300.0012

Date

Photo 27. Stream S gravel crossing in foreground.

Photo 28. View of Stream S near Turbine 18; facing upstream.

Buckeye Wind Project Surface Water Delineation