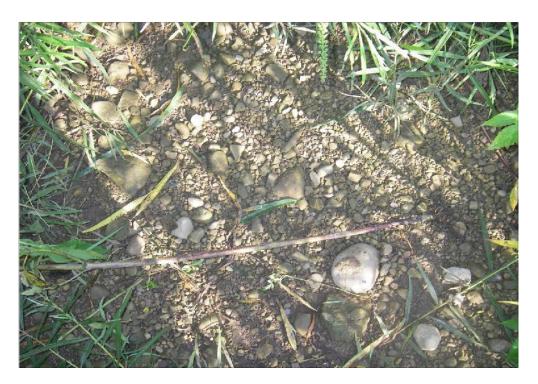

MARCH 2013

Champaign County, Ohio

Project Number: EVP010 File Name: EVP010.300.0012

Date

Photo 27. Stream S gravel crossing in foreground.

Photo 28. View of Stream S near Turbine 18; facing upstream.

Buckeye Wind Project Surface Water Delineation