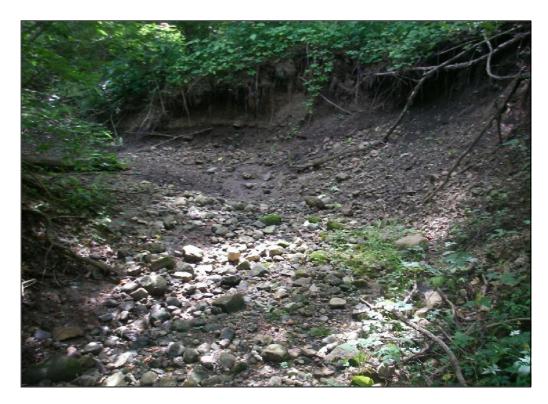

Photo 25. View of Stream R located between Turbines 37 and 43; facing upstream.

Photo 26. View of Stream R near Turbine 37; facing downstream.

Buckeye Wind Project Surface Water Delineation

Site Photographs