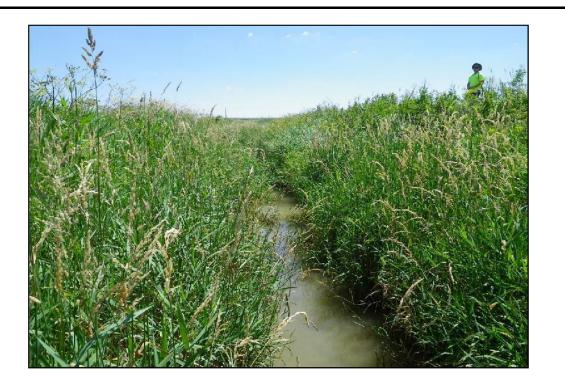

MARCH 2013

Champaign County, Ohio

Project Number: EVP010 File Name: EVP010.300.0012

Date

Photo 27. Stream S gravel crossing in foreground.

Photo 28. View of Stream S near Turbine 18; facing upstream.

Buckeye Wind Project Surface Water Delineation