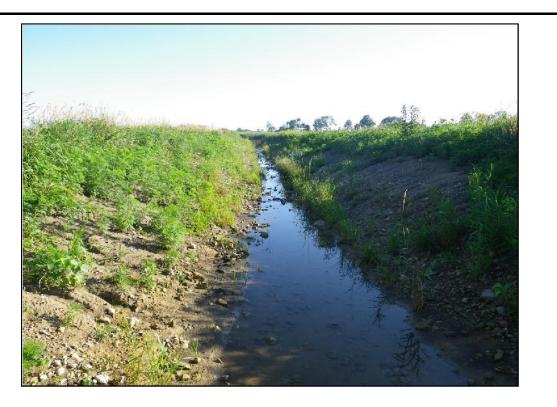

Photo 25. View of Stream R located between Turbines 37 and 43; facing upstream.

Photo 26. View of Stream R near Turbine 37; facing downstream.

Buckeye Wind Project Surface Water Delineation

Site Photographs