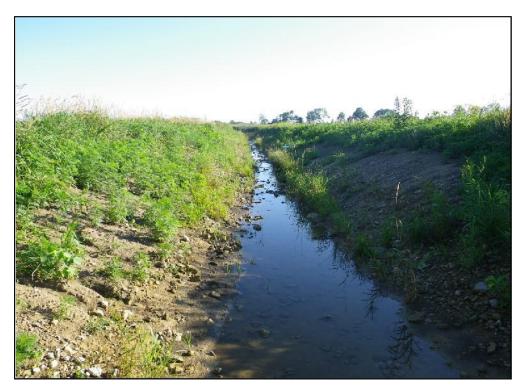

Photo 25. View of Stream R located between Turbines 37 and 43; facing upstream.

Photo 26. View of Stream R near Turbine 37; facing downstream.

Buckeye Wind Project Surface Water Delineation

Site Photographs