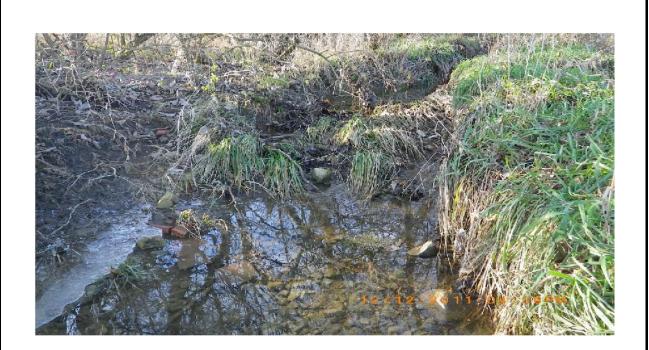

Photo 32. View of Stream W near Turbine 43 facing upstream looking north.

Photo 33. Stream Y (Buck Creek) looking south.

Photo 34. View of substrate in Stream Y (Buck Creek).

Buckeye Wind Project Surface Water Delineation

MARCH 2013

Site Photographs

Champaign County, Ohio

Project Number: EVP010 File Name: EVP010.300.0009

Photo 35. Stream Y-2 (Buck Creek) looking upstream.

Photo 36. Stream Y-2 (Buck Creek) looking downstream.