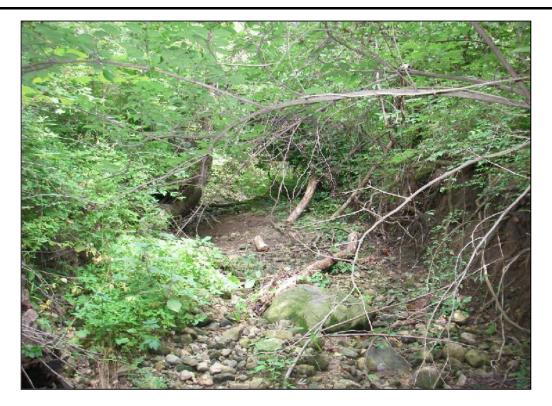

Photo 25. View of Stream R located between Turbines 37 and 43; facing upstream.

Photo 26. View of Stream R near Turbine 37; facing downstream.

Buckeye Wind Project Surface Water Delineation

Site Photographs