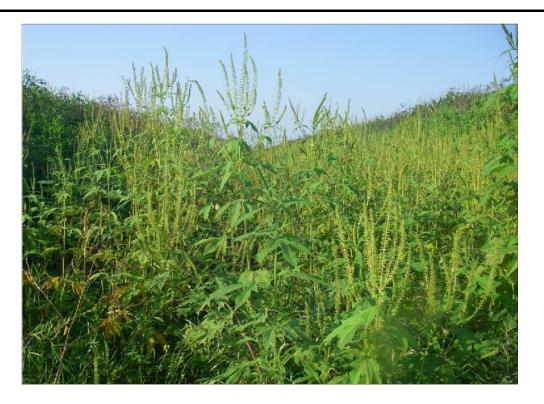

MARCH 2013

Champaign County, Ohio

Project Number: EVP010 File Name: EVP010.300.0012

Date

Photo 27. Stream S gravel crossing in foreground.

Photo 28. View of Stream S near Turbine 18; facing upstream.

Buckeye Wind Project Surface Water Delineation