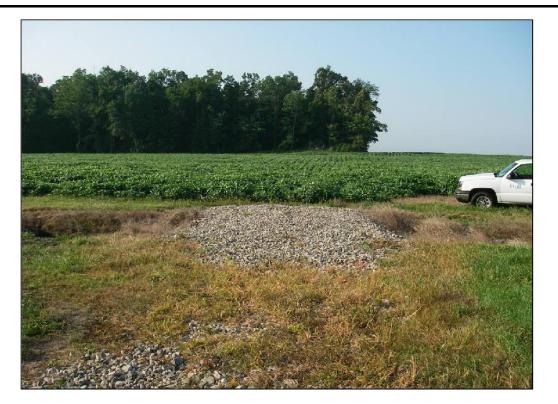

MARCH 2013

Champaign County, Ohio

Project Number: EVP010 File Name: EVP010.300.0012

Date

Photo 27. Stream S gravel crossing in foreground.

Photo 28. View of Stream S near Turbine 18; facing upstream.

Buckeye Wind Project Surface Water Delineation