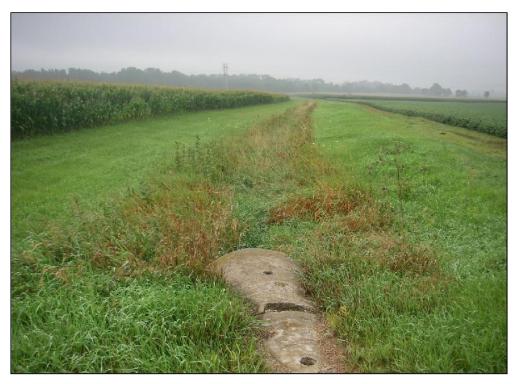

Photo 46. Stream CC looking upstream.

Buckeye Wind Project Surface Water Delineation

MARCH 2013

Site Photographs

Champaign County, Ohio

Project Number: EVP010 File Name: EVP010.300.0012

Photo 47. Stream DD looking upstream.