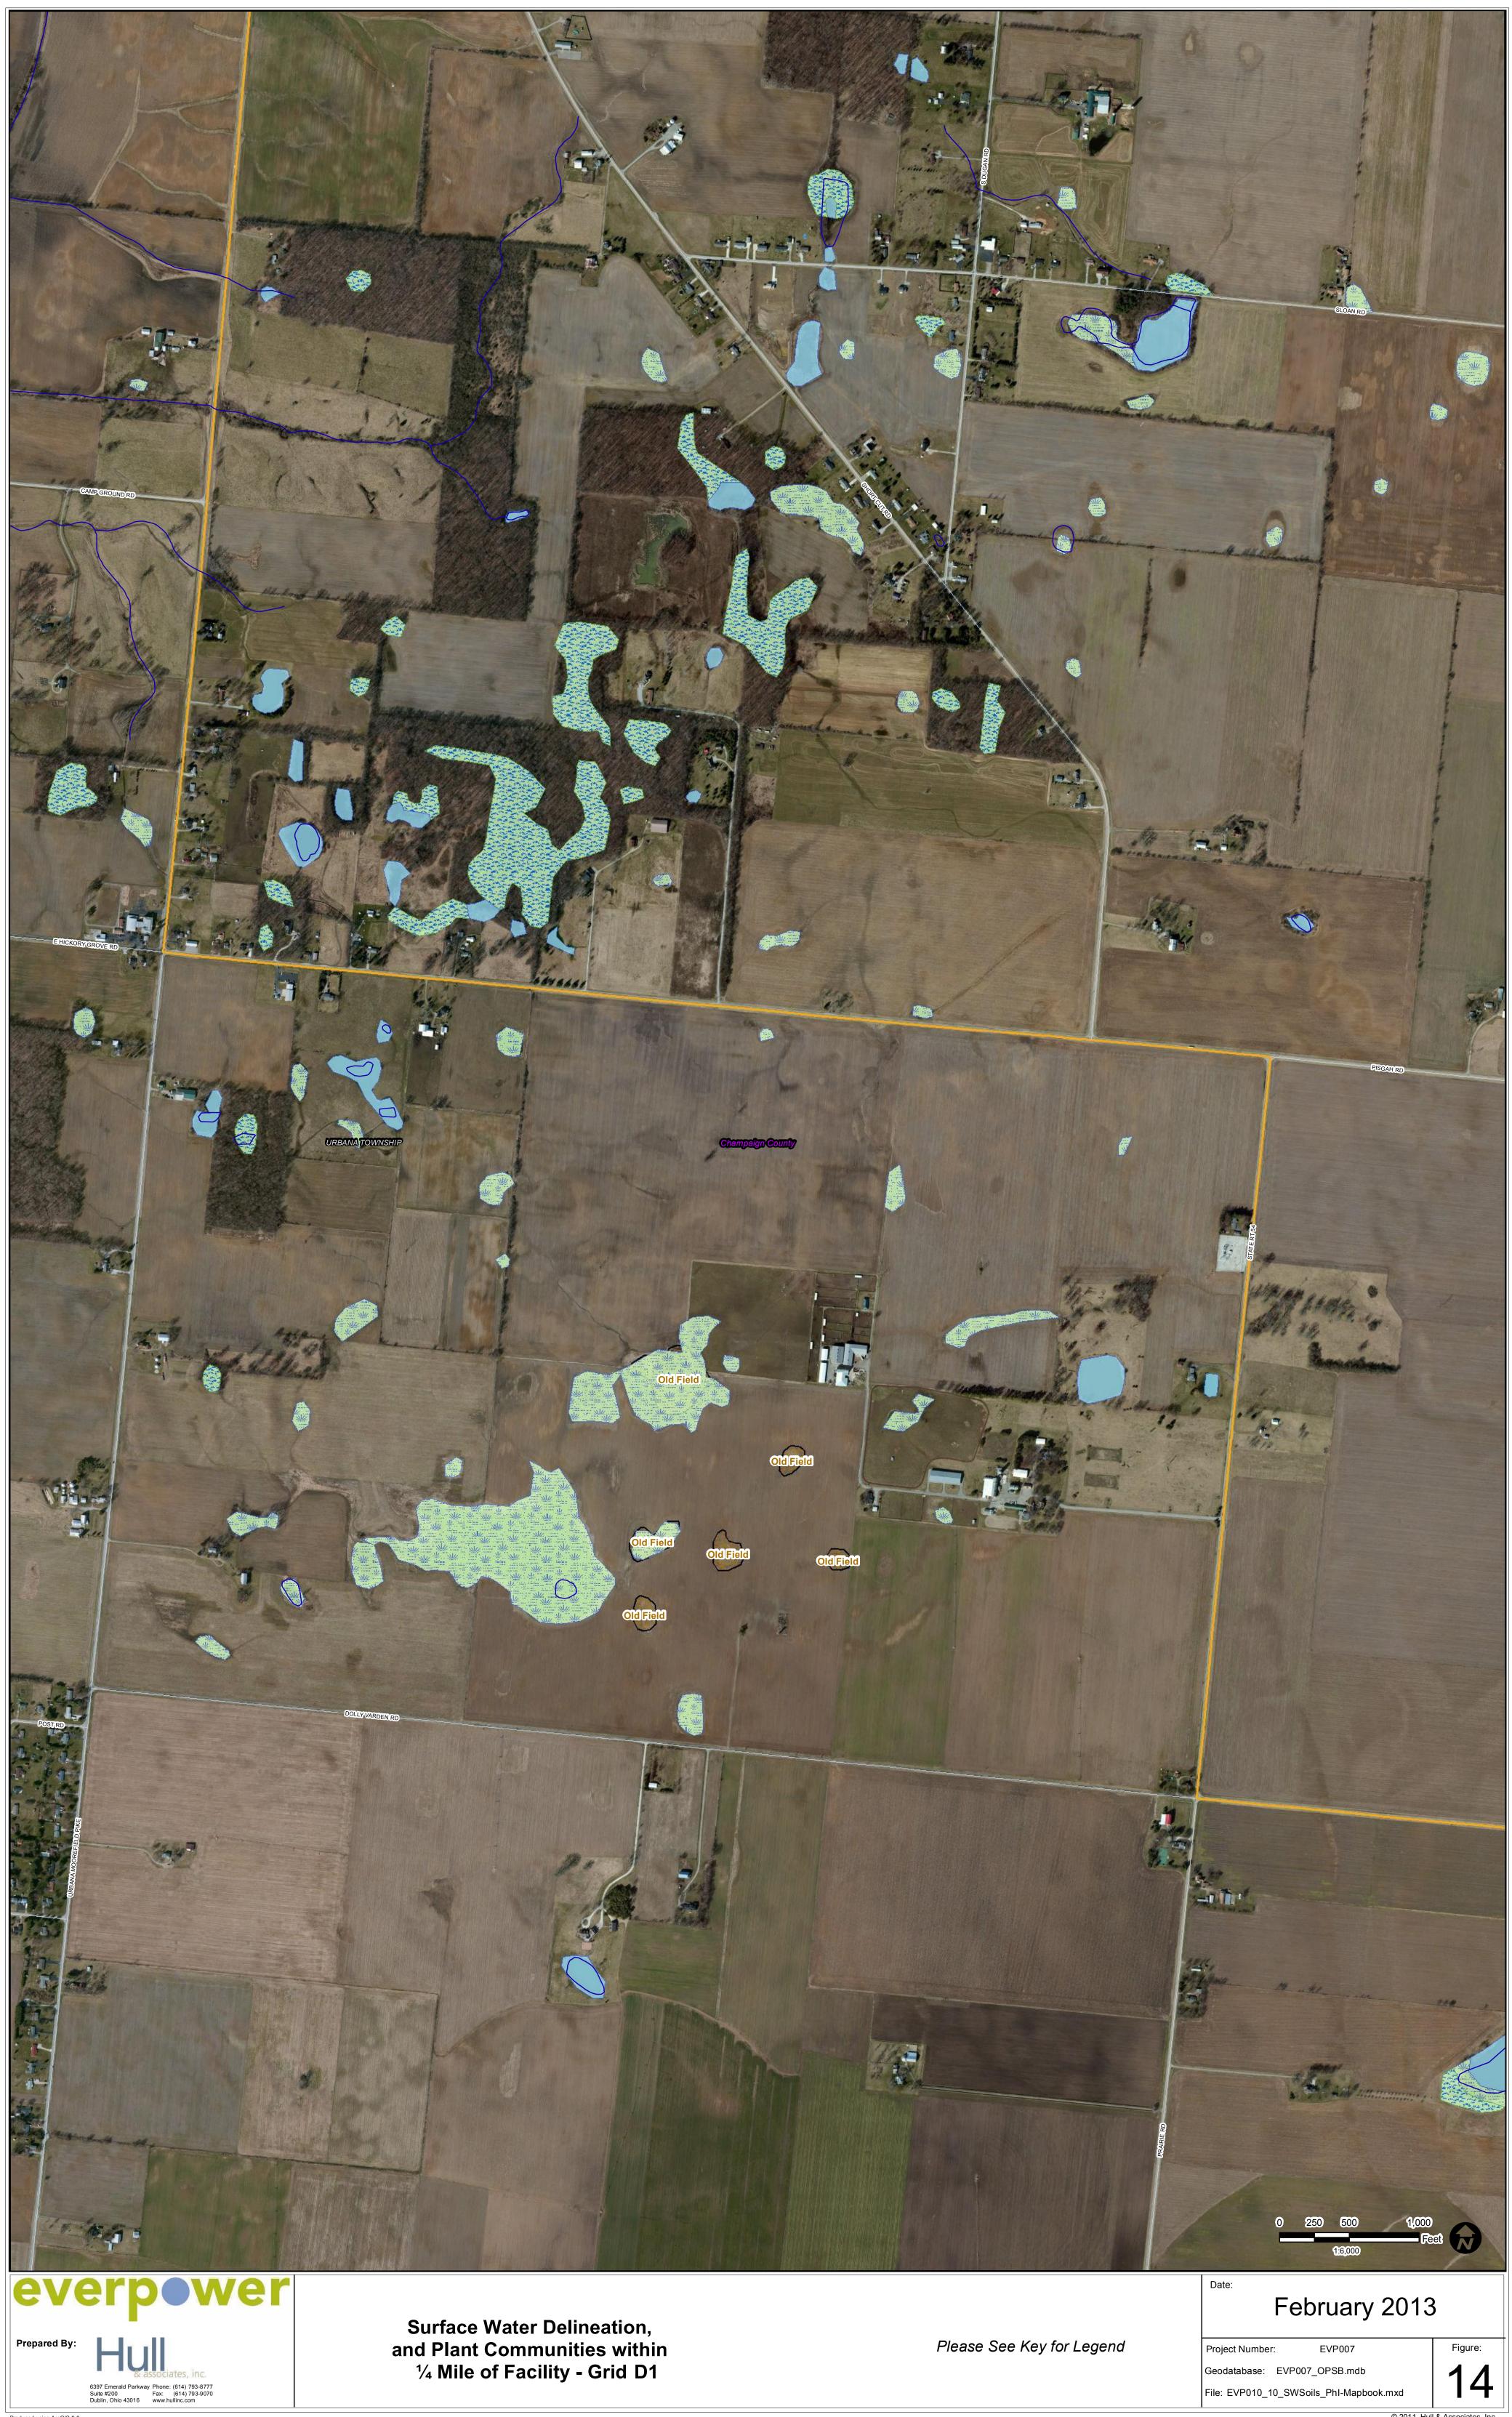

## everpower

Surface Water Delineation, and Plant Communities within 1/4 Mile of Facility - Grid D2

Please See Key for Legend

#### Date: February 2013

Project Number:

Produced using ArcGIS 9.3