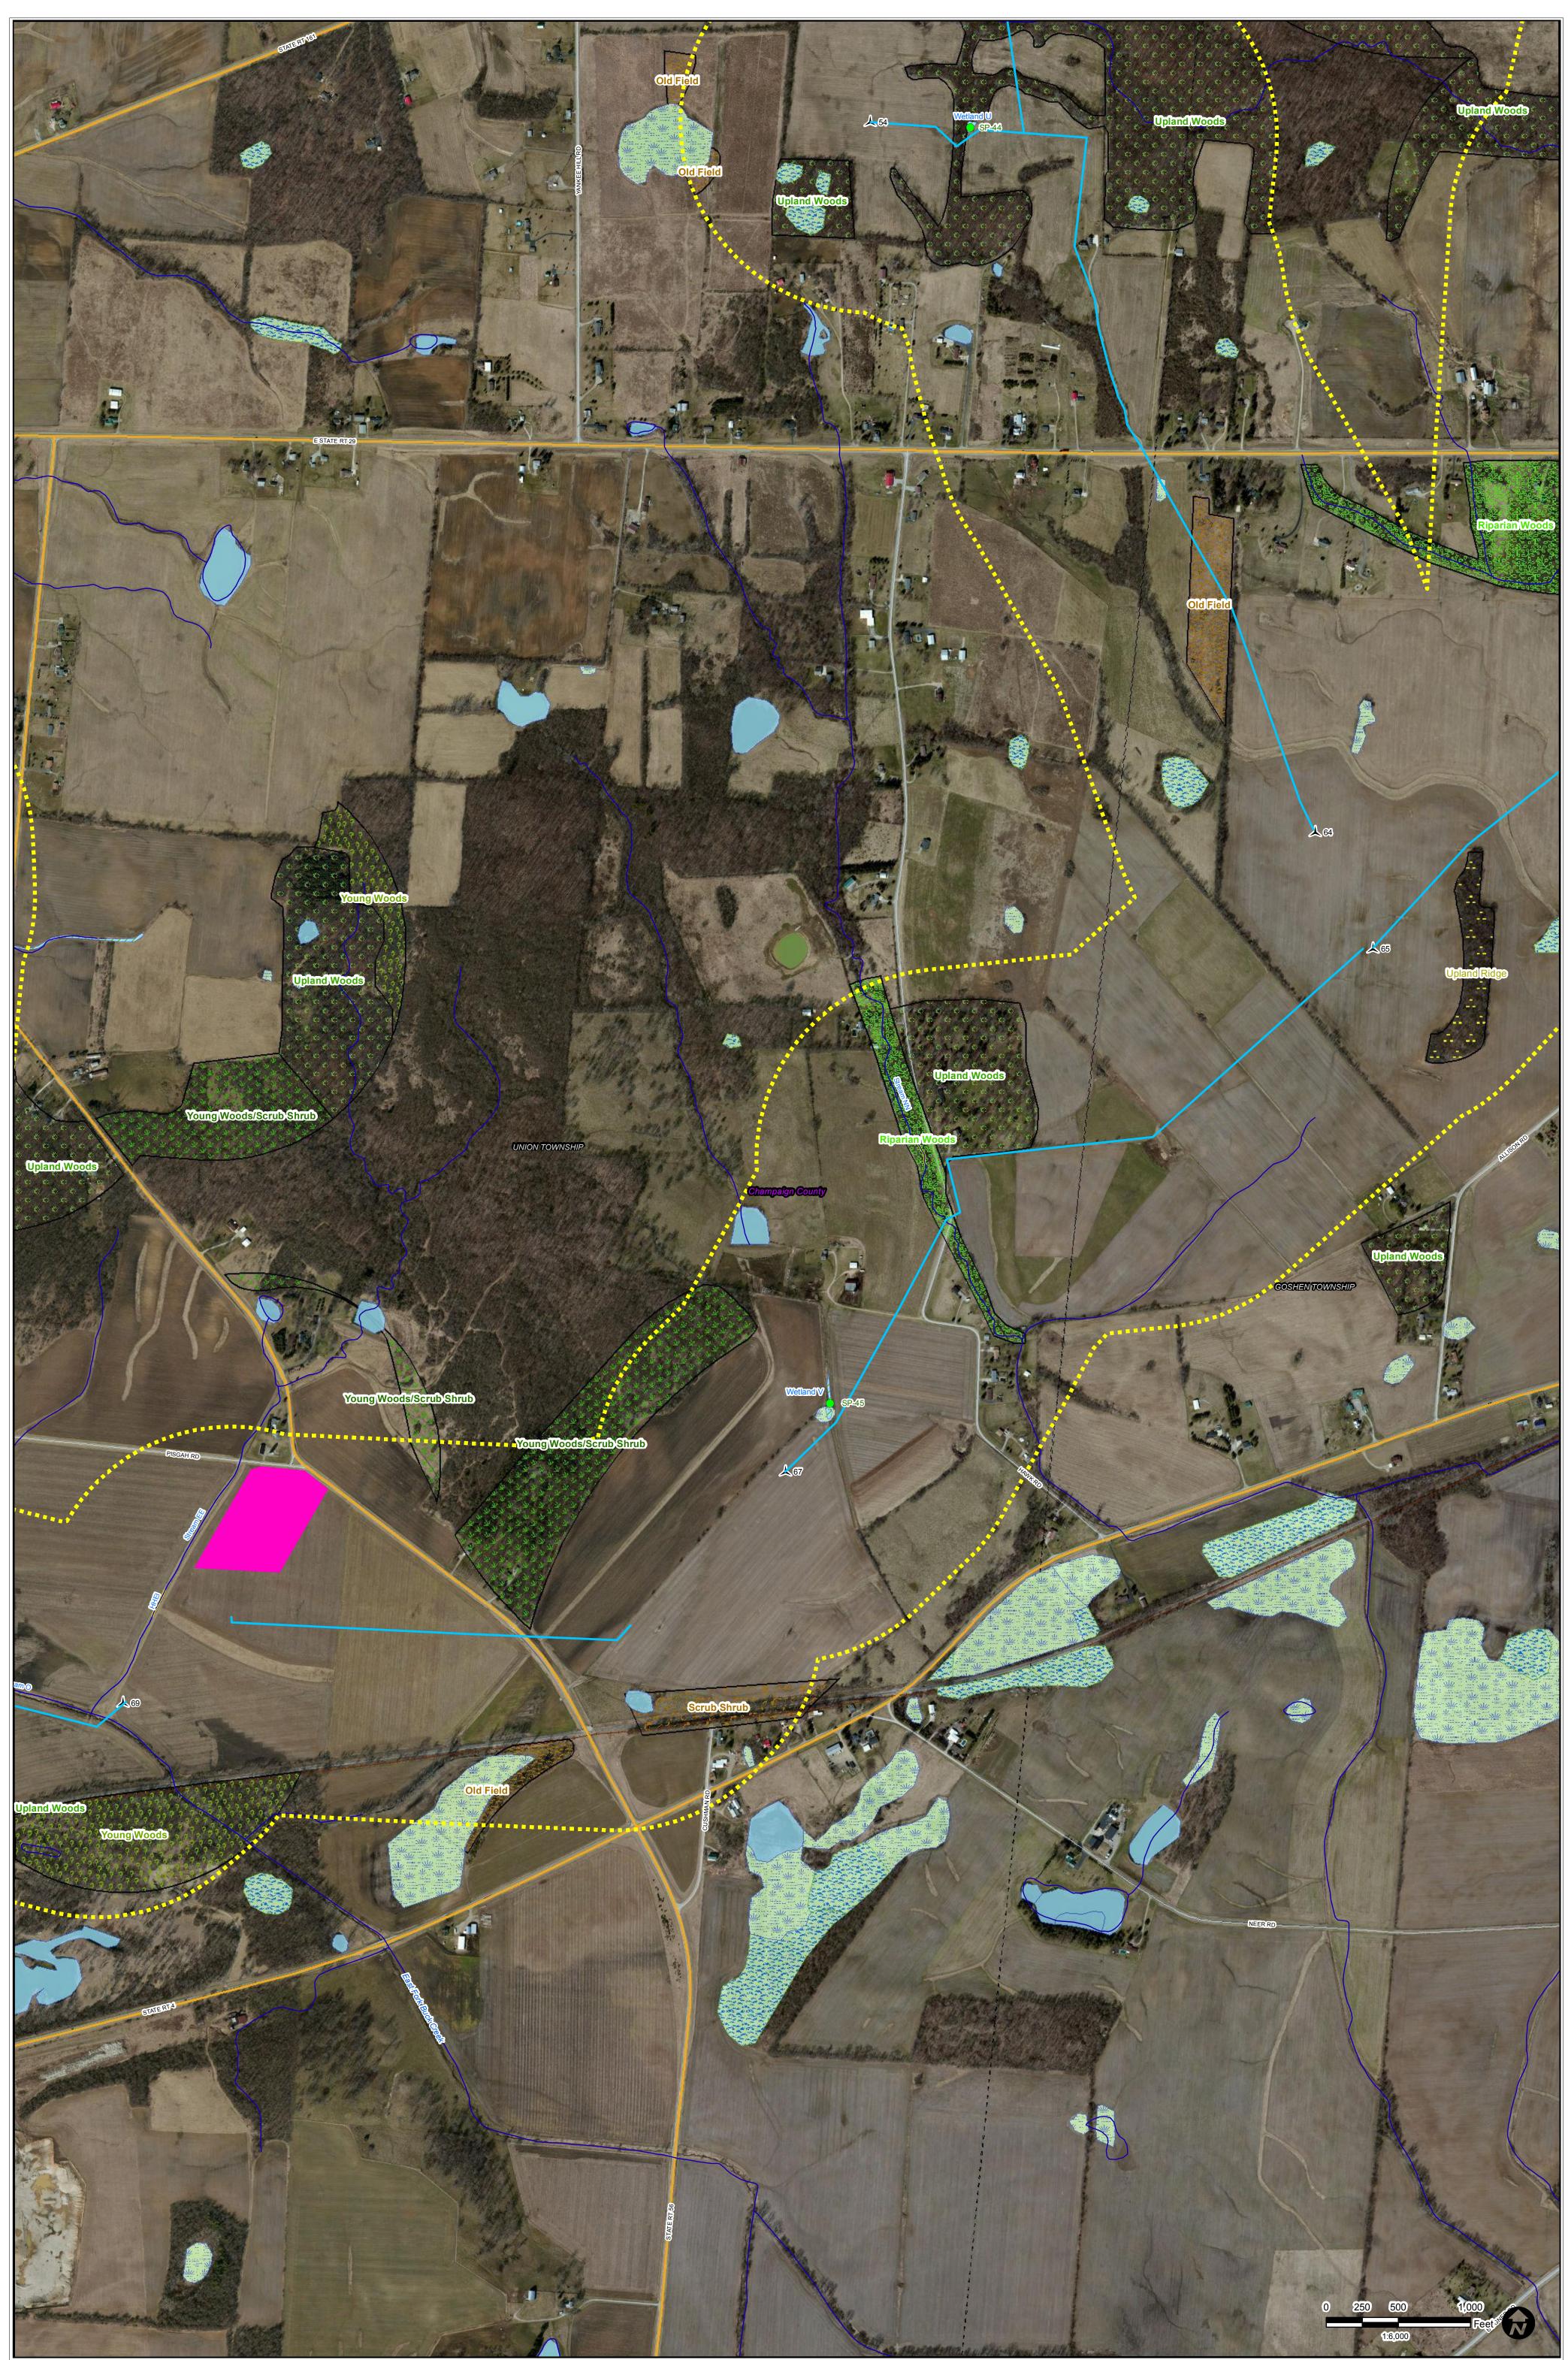

#### wei ever

Surface Water Delineation, and Plant Communities within 1/4 Mile of Facility - Grid D3

Please See Key for Legend

# February 2013

Date:

Project Number: