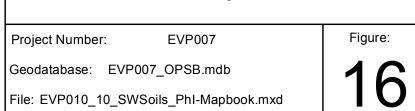

## everpower

Surface Water Delineation, and Plant Communities within 1/4 Mile of Facility - Grid D2

Please See Key for Legend

#### Date: February 2013

Project Number:

Produced using ArcGIS 9.3