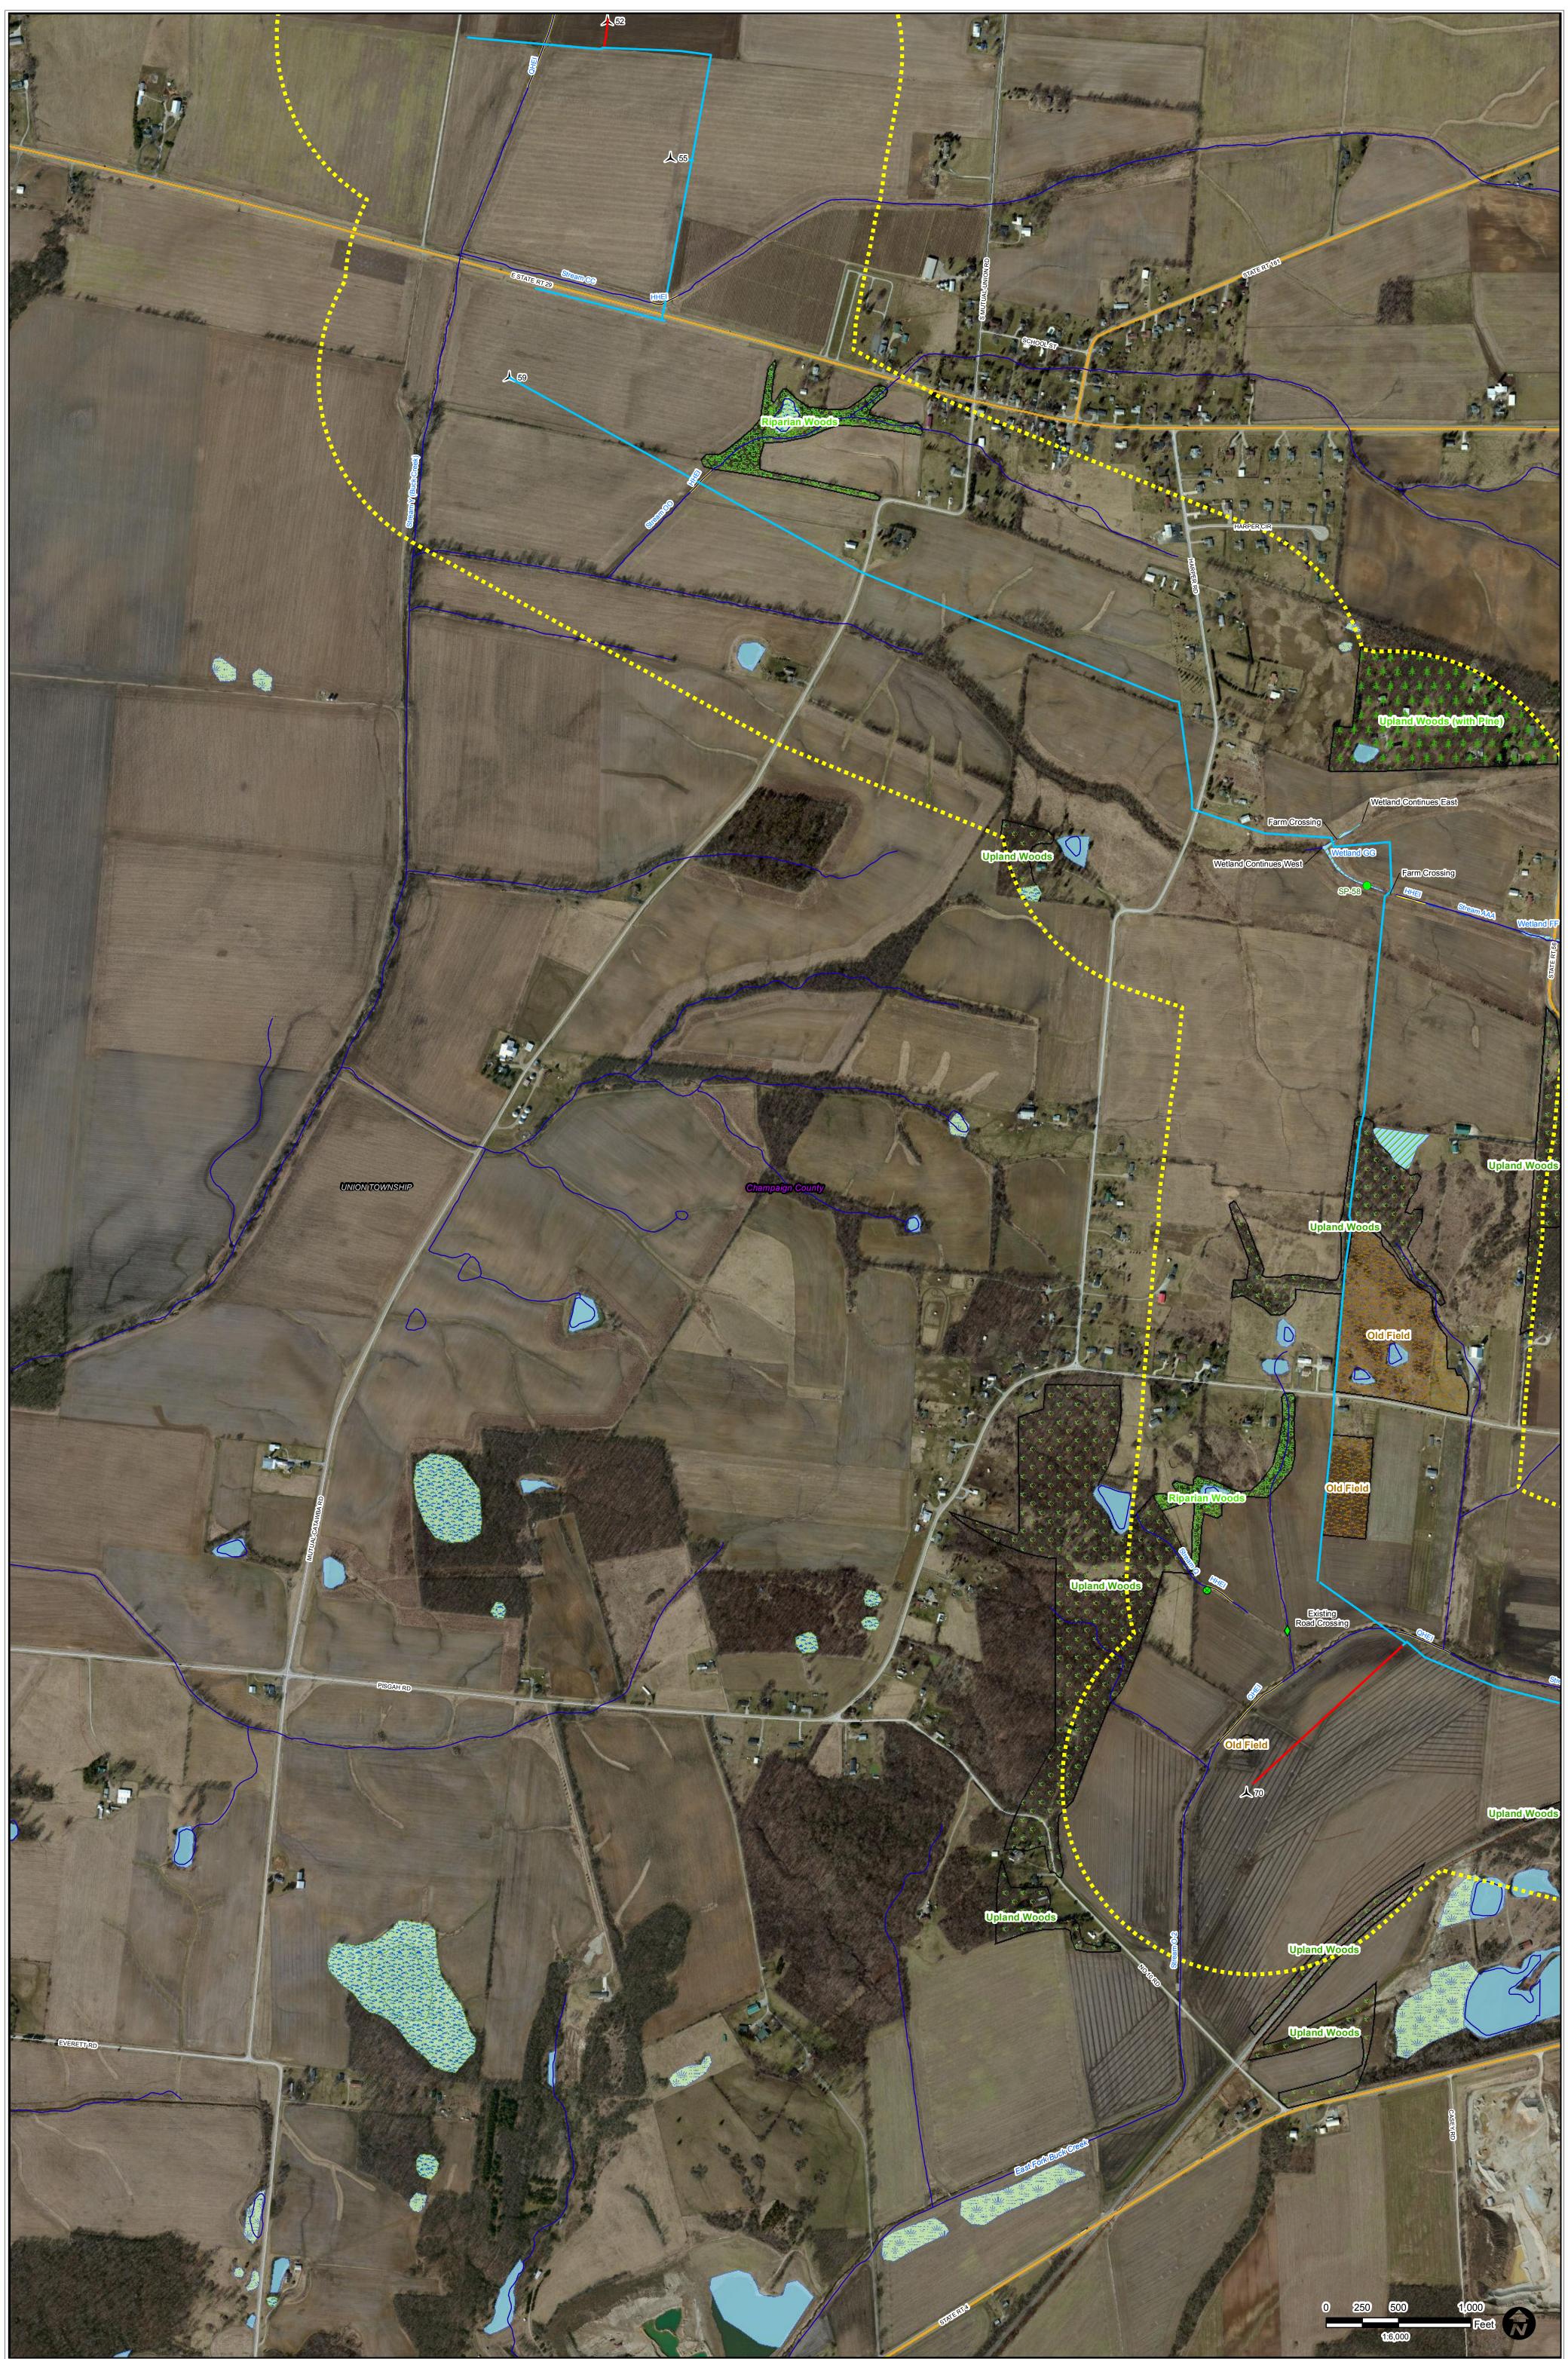

### everpower

Surface Water Delineation, and Plant Communities within <sup>1</sup>/<sub>4</sub> Mile of Facility - Grid D4

Please See Key for Legend

# February 2013

Date:

Produced using ArcGIS 9.3

This foregoing document was electronically filed with the Public Utilities

Commission of Ohio Docketing Information System on

3/19/2013 4:22:30 PM

in

Case No(s). 13-0360-EL-BGA