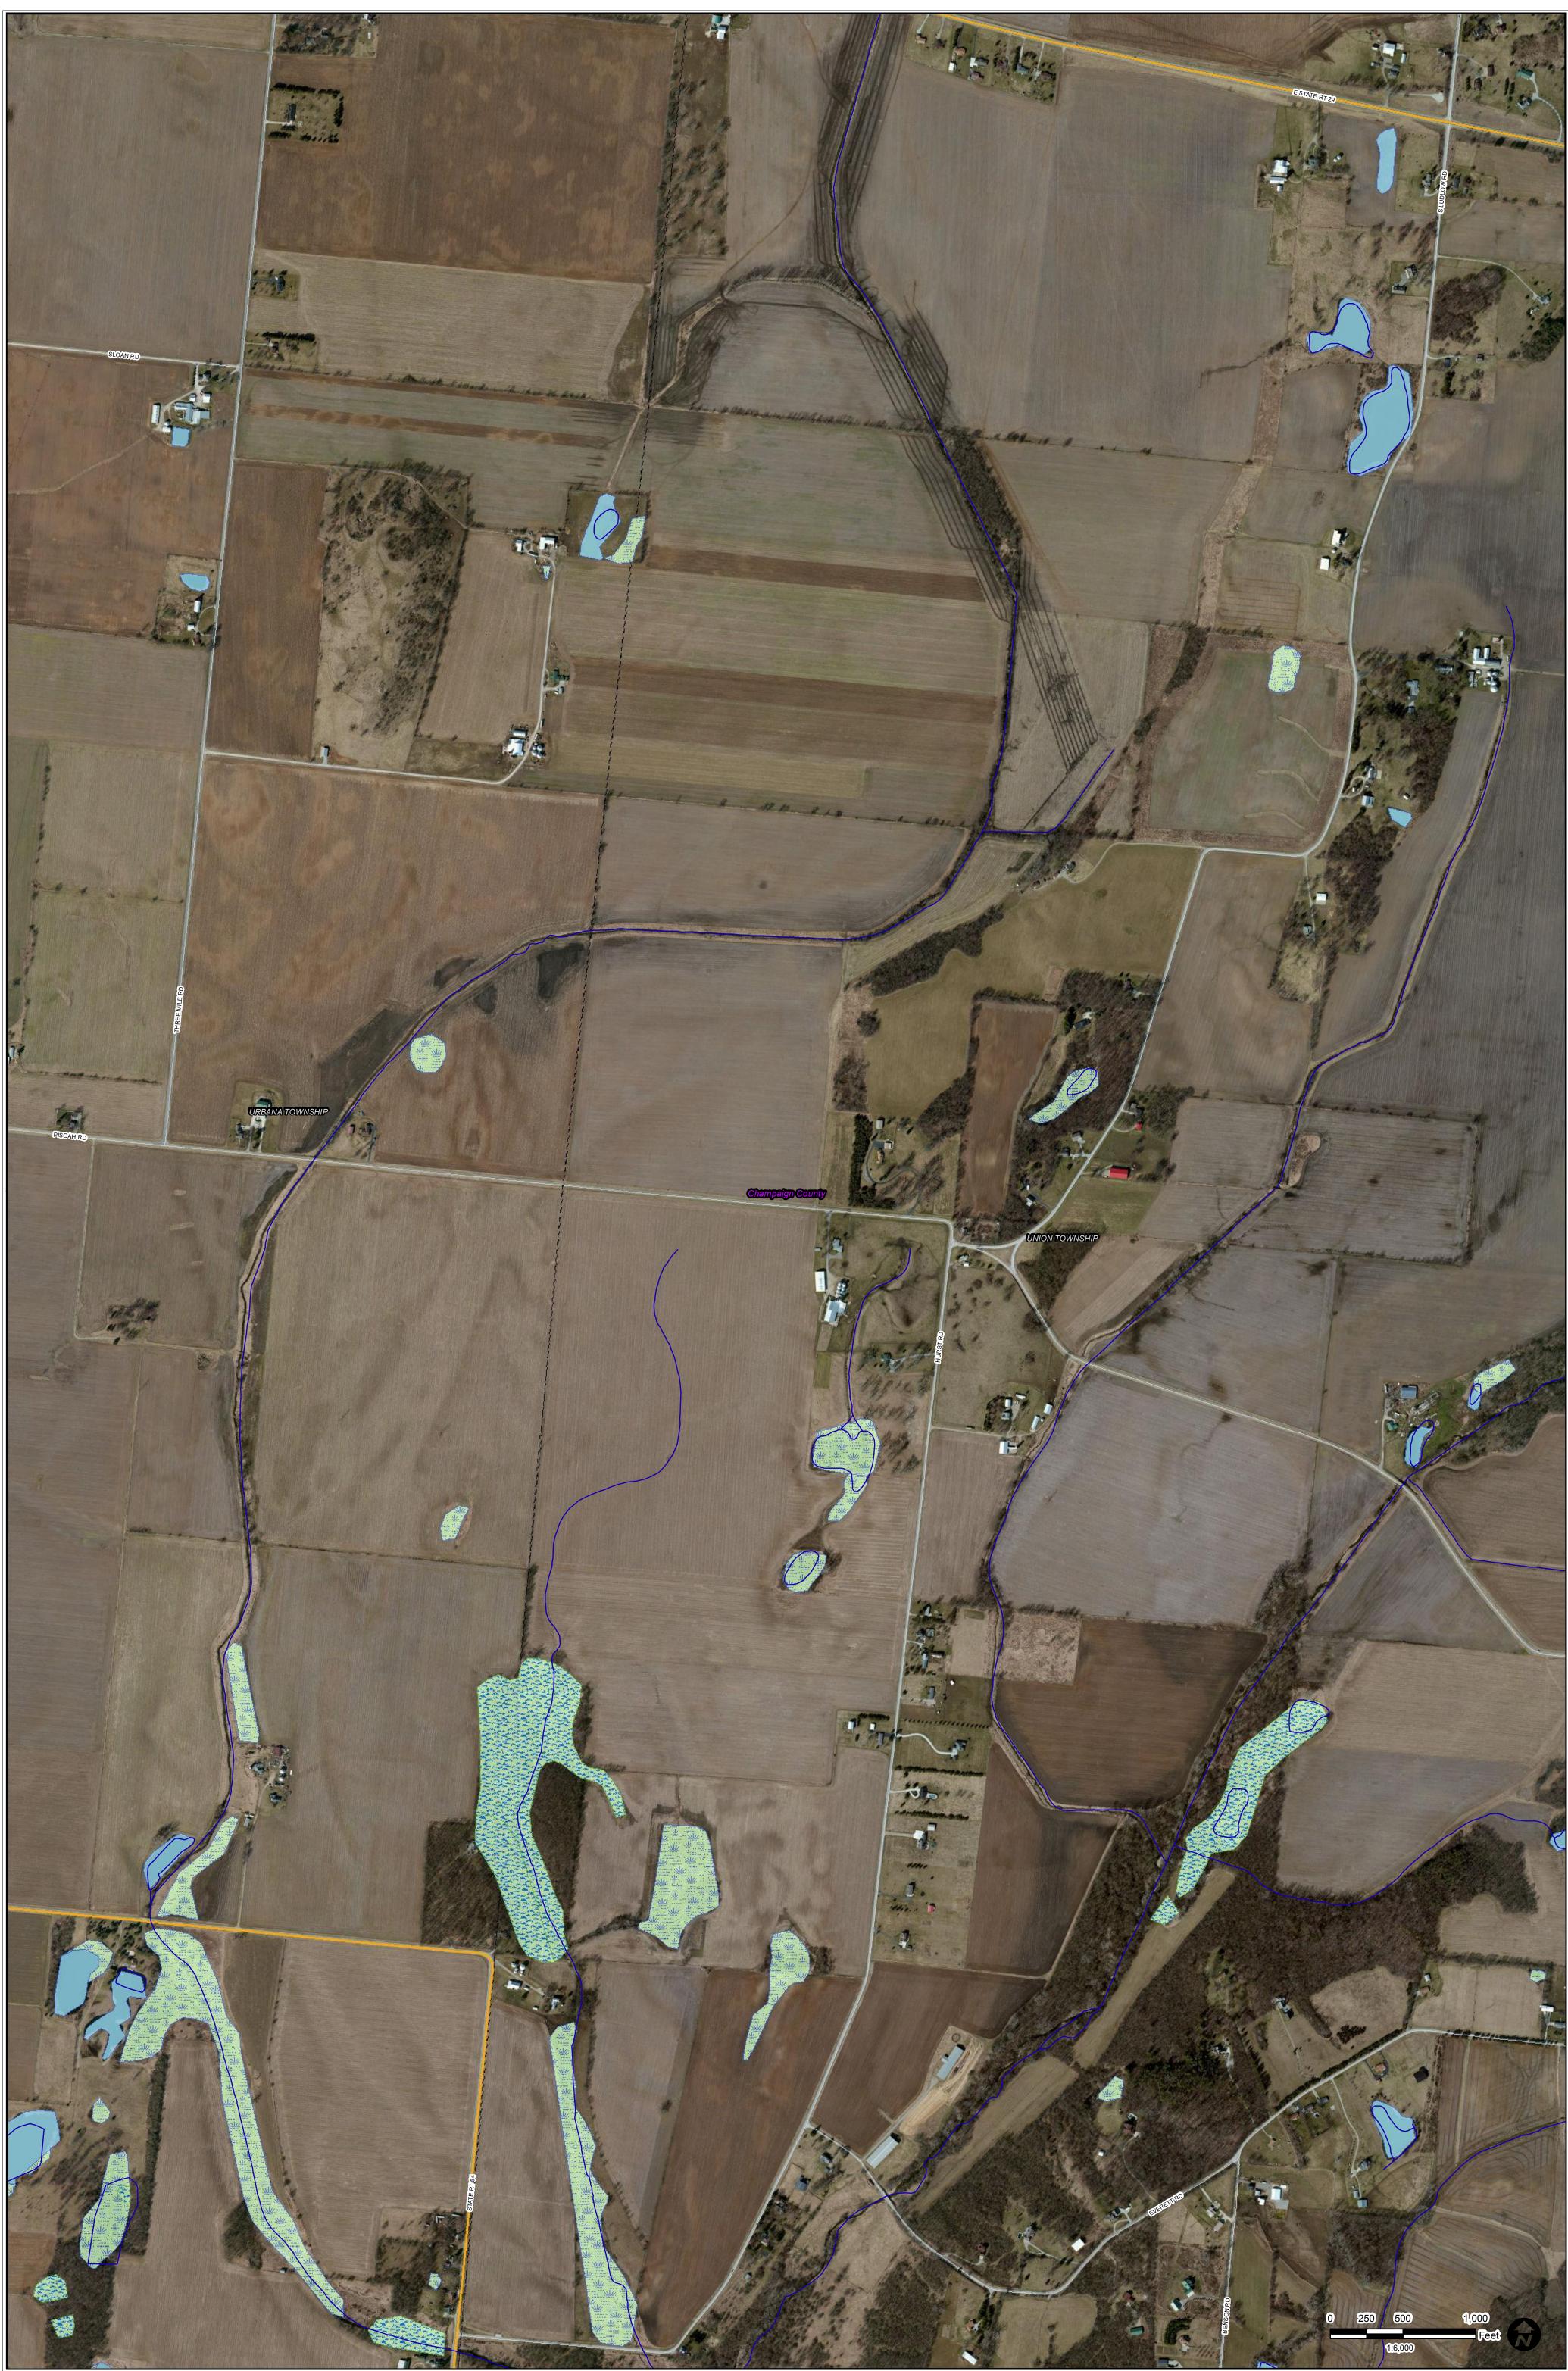

#### wei ever

Surface Water Delineation, and Plant Communities within 1/4 Mile of Facility - Grid D3

Please See Key for Legend

# February 2013

Date:

Project Number: