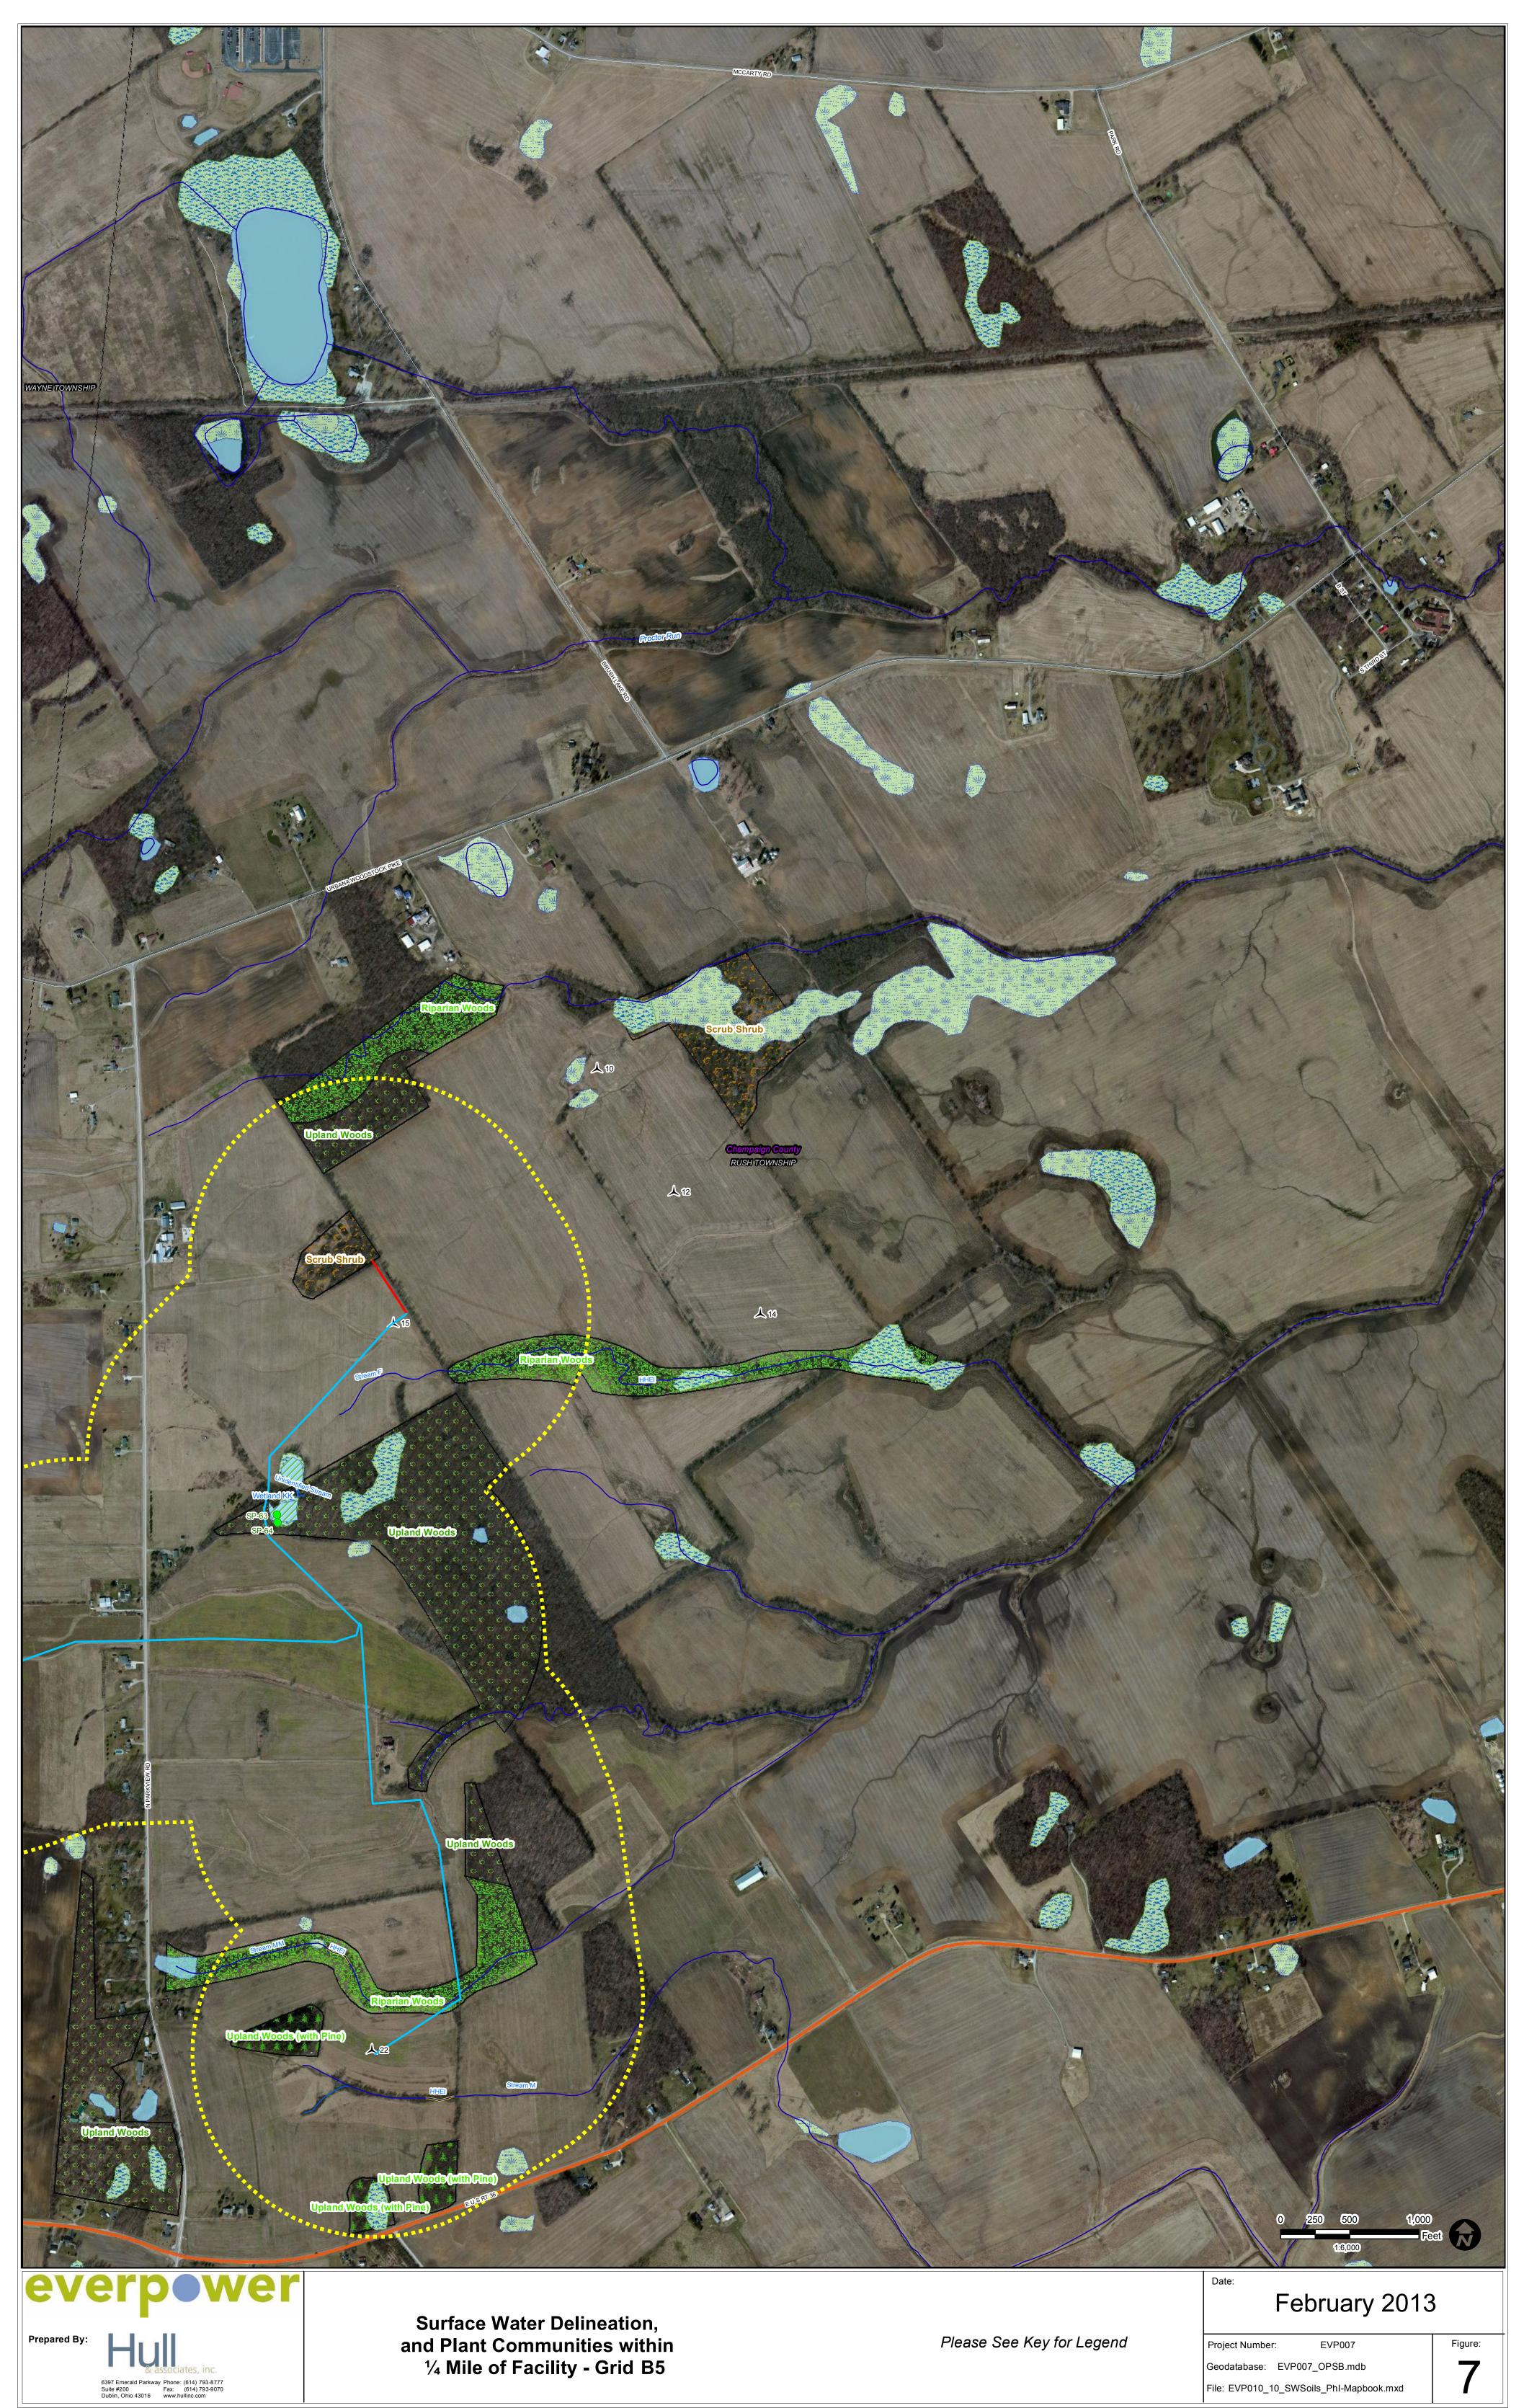

6397 Emerald Parkway
 Phone: (614) 793-8777

 Suite #200
 Fax: (614) 793-9070

 Dublin, Ohio 43016
 www.hullinc.com





Surface Water Delineation, and Plant Communities within <sup>1</sup>/<sub>4</sub> Mile of Facility - Grid B3

Please See Key for Legend

Project Number: EVP007

Geodatabase: EVP007\_OPSB.mdb File: EVP010\_10\_SWSoils\_PhI-Mapbook.mxd Figure:

5



Produced using ArcGIS 9.3



© 2011, Hull & Associates, Inc.

This foregoing document was electronically filed with the Public Utilities

Commission of Ohio Docketing Information System on

3/19/2013 4:19:58 PM

in

Case No(s). 13-0360-EL-BGA

Summary: Application Appendix C - Surface Water Report (43-46) electronically filed by Mr. Michael J. Settineri on behalf of Buckeye Wind LLC