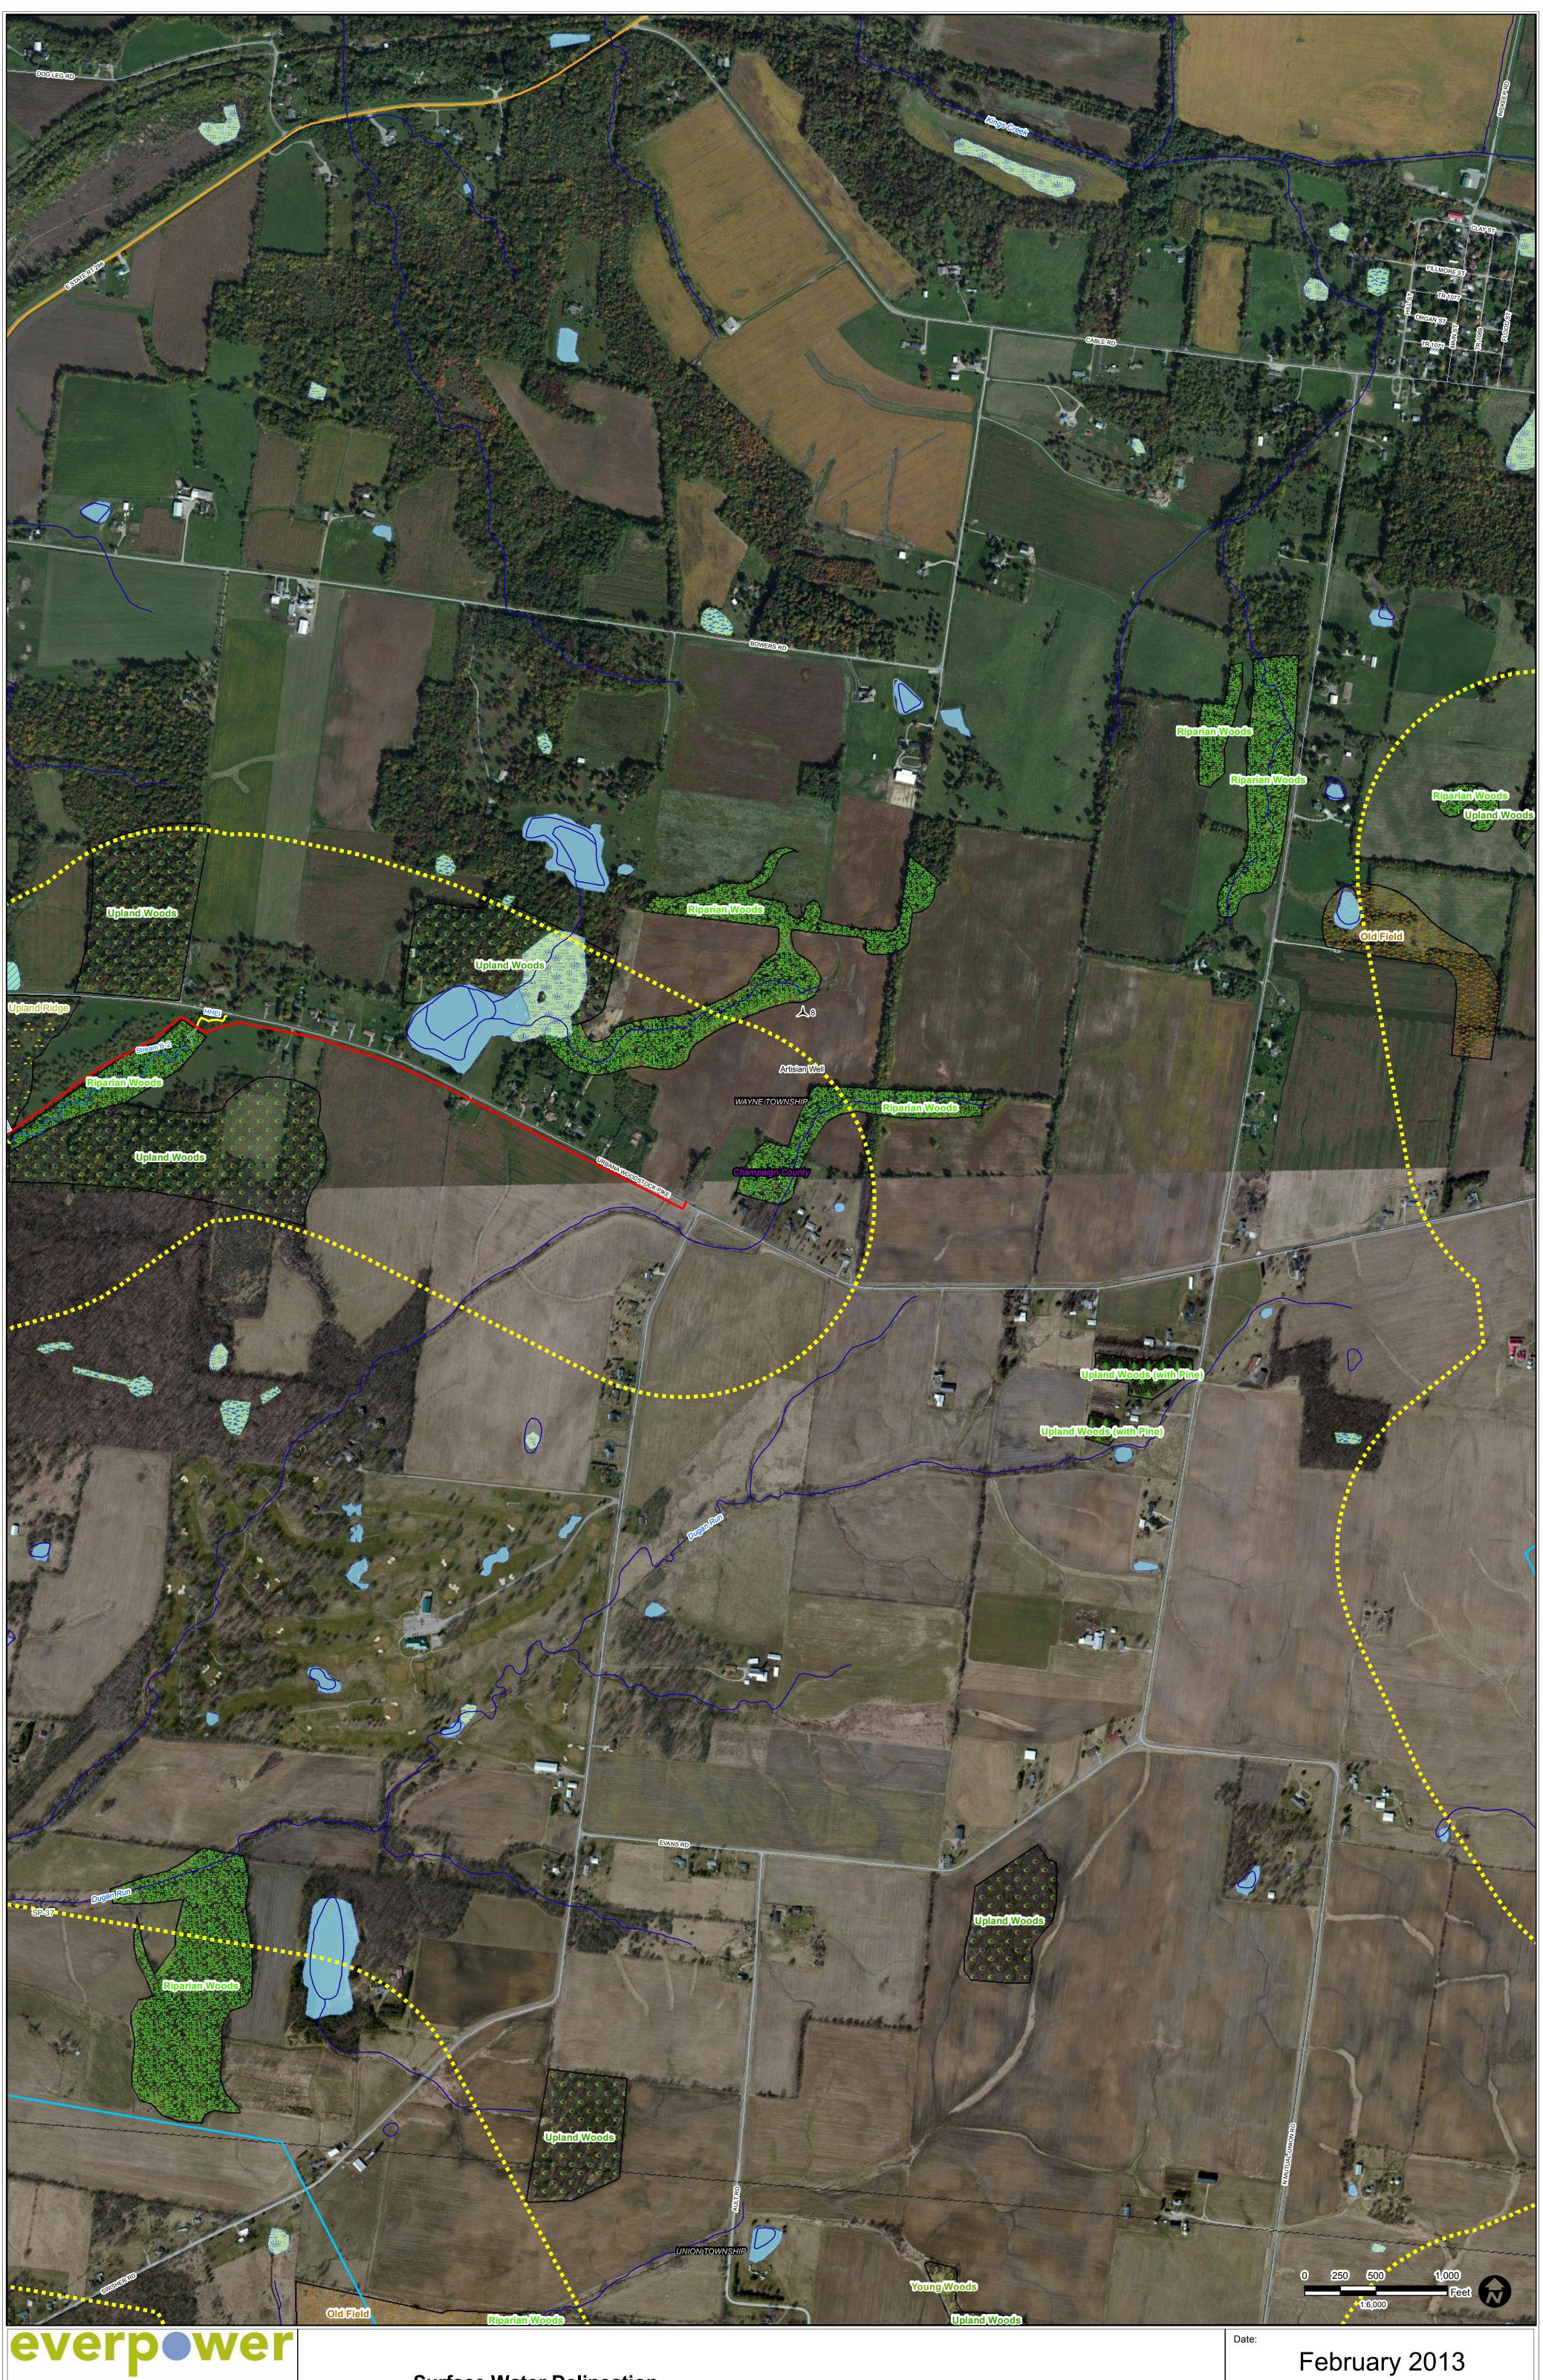

 6397 Emerald Parkway
 Phone: (614) 793-8777

 Suite #200
 Fax: (614) 793-9070

 Dublin, Ohio 43016
 www.hullinc.com

Surface Water Delineation, and Plant Communities within <sup>1</sup>/<sub>4</sub> Mile of Facility - Grid B3