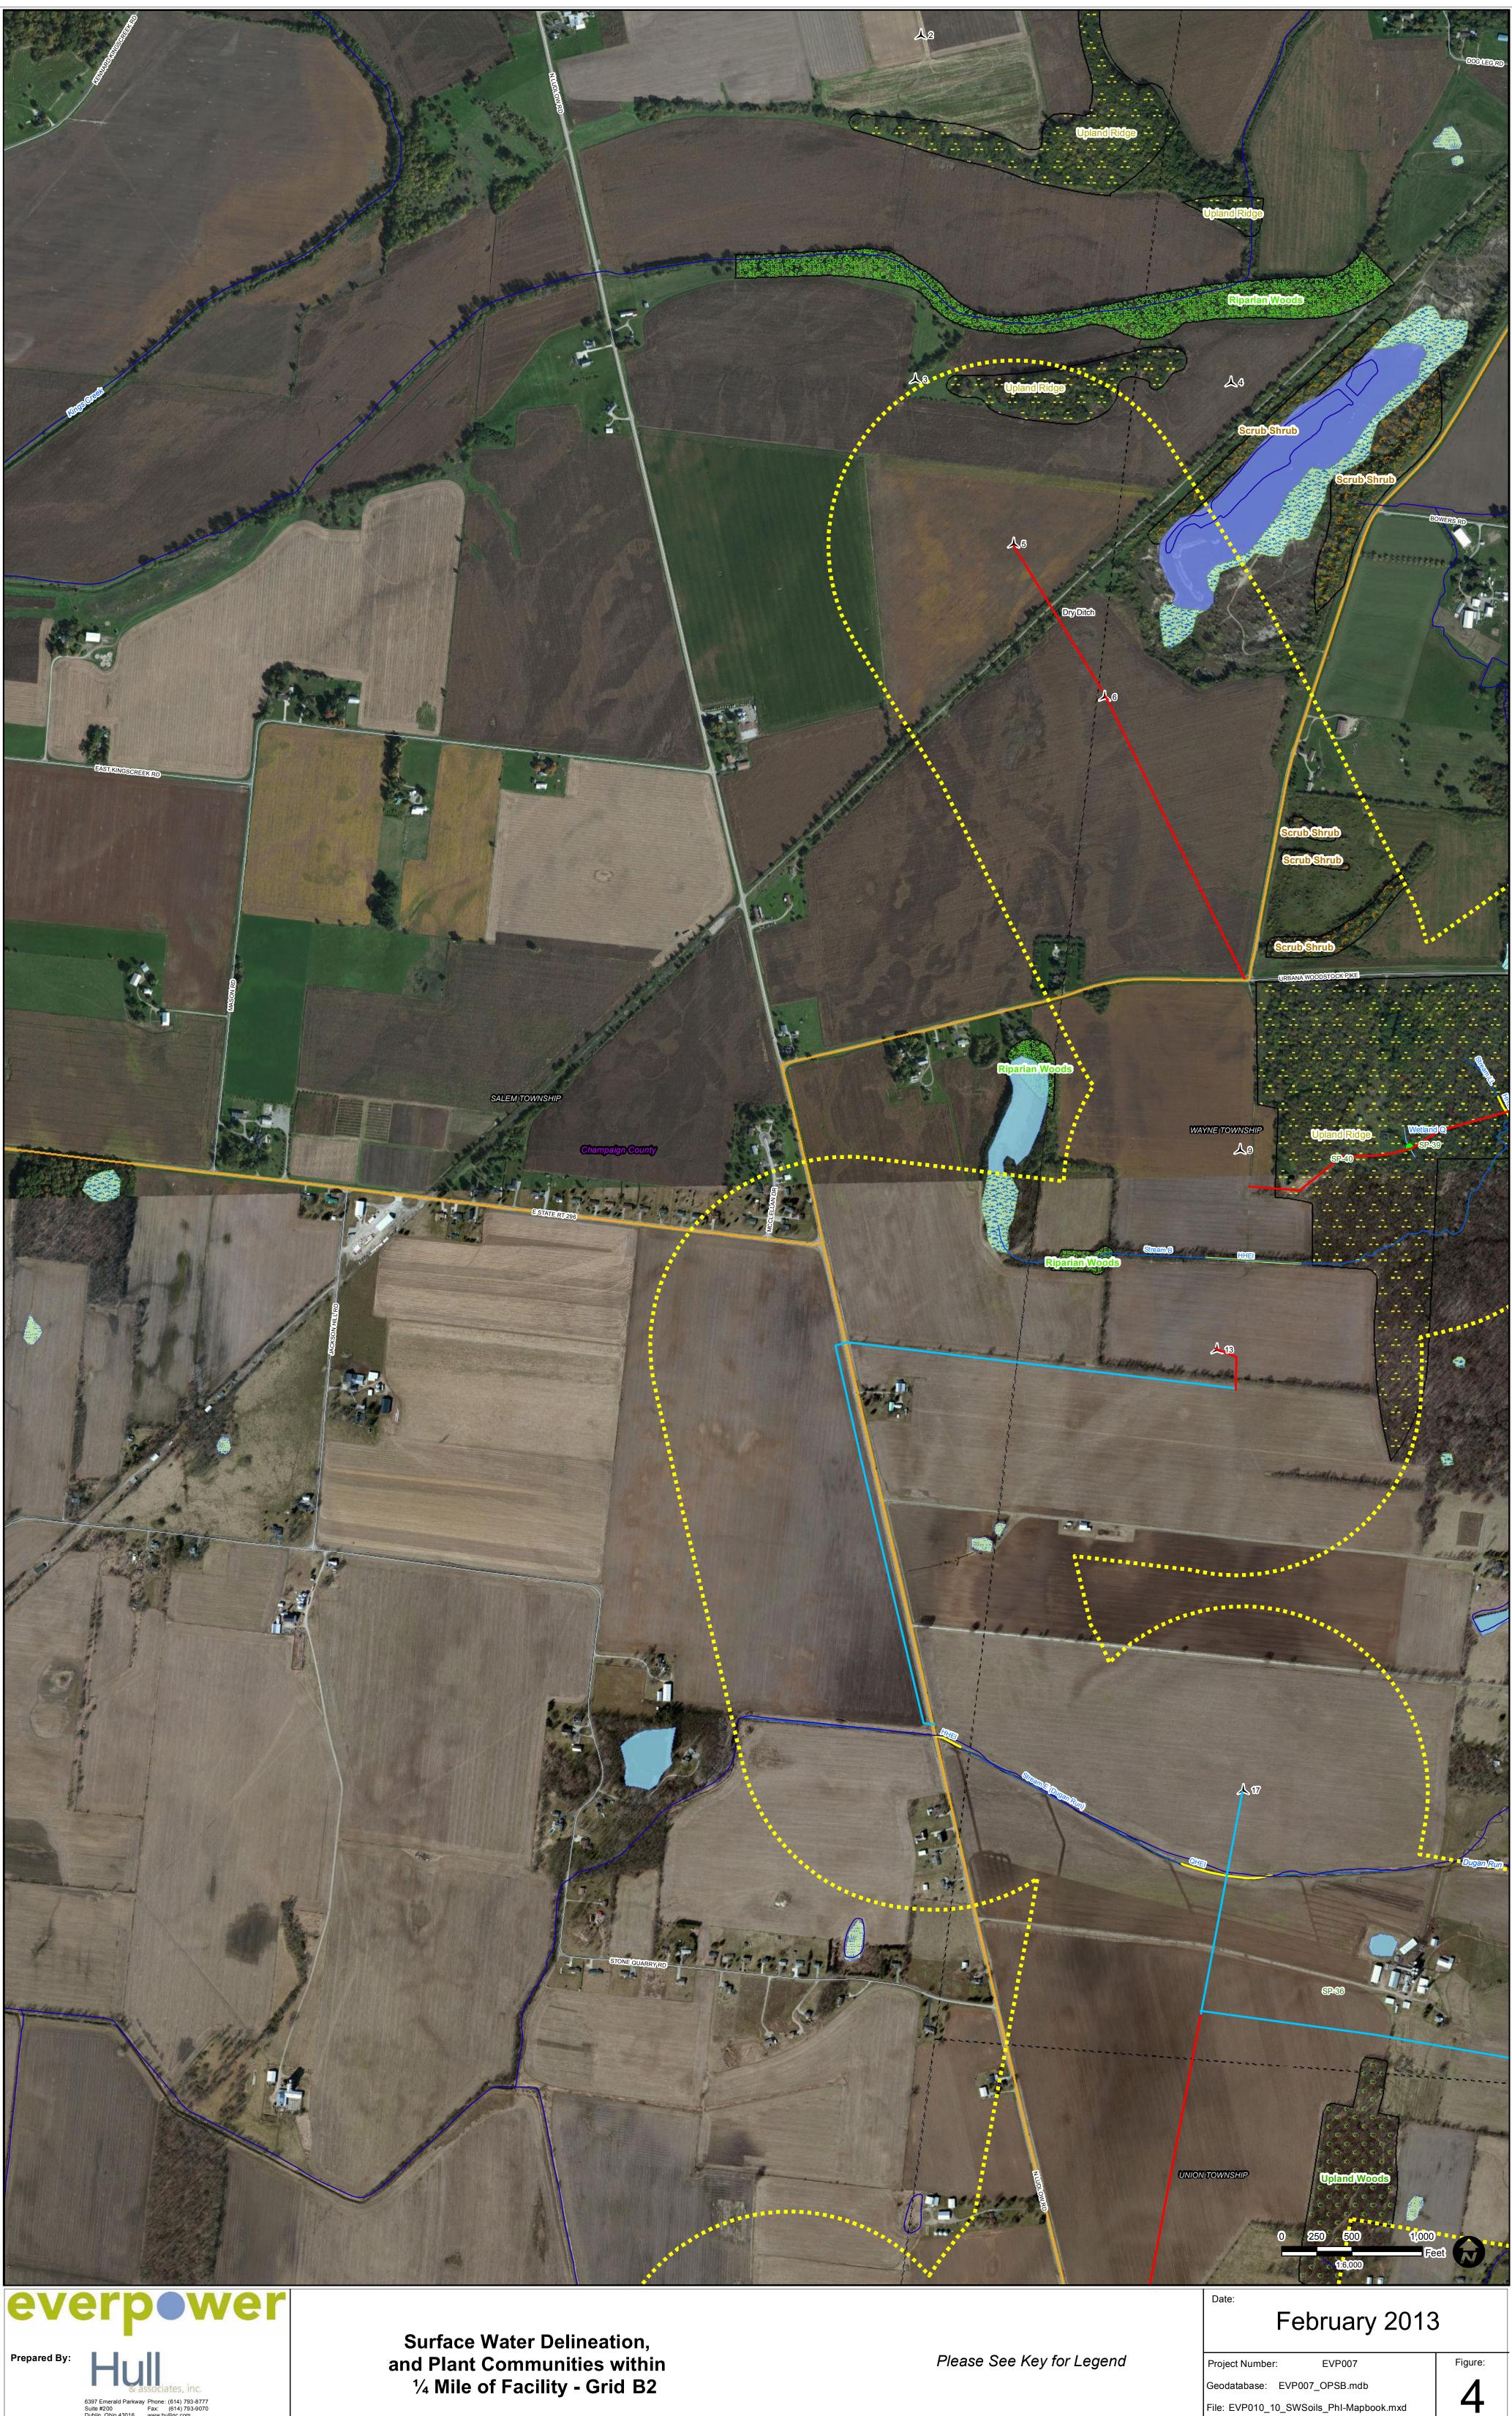

6397 Emerald Parkway
 Phone: (614) 793-8777

 Suite #200
 Fax: (614) 793-9070

 Dublin, Ohio 43016
 www.hullinc.com





Surface Water Delineation, and Plant Communities within <sup>1</sup>/<sub>4</sub> Mile of Facility - Grid B3

Please See Key for Legend

Project Number: EVP007

Geodatabase: EVP007\_OPSB.mdb File: EVP010\_10\_SWSoils\_PhI-Mapbook.mxd Figure:

5



Produced using ArcGIS 9.3



© 2011, Hull & Associates, Inc.

This foregoing document was electronically filed with the Public Utilities

Commission of Ohio Docketing Information System on

3/19/2013 4:19:58 PM

in

Case No(s). 13-0360-EL-BGA

Summary: Application Appendix C - Surface Water Report (43-46) electronically filed by Mr. Michael J. Settineri on behalf of Buckeye Wind LLC