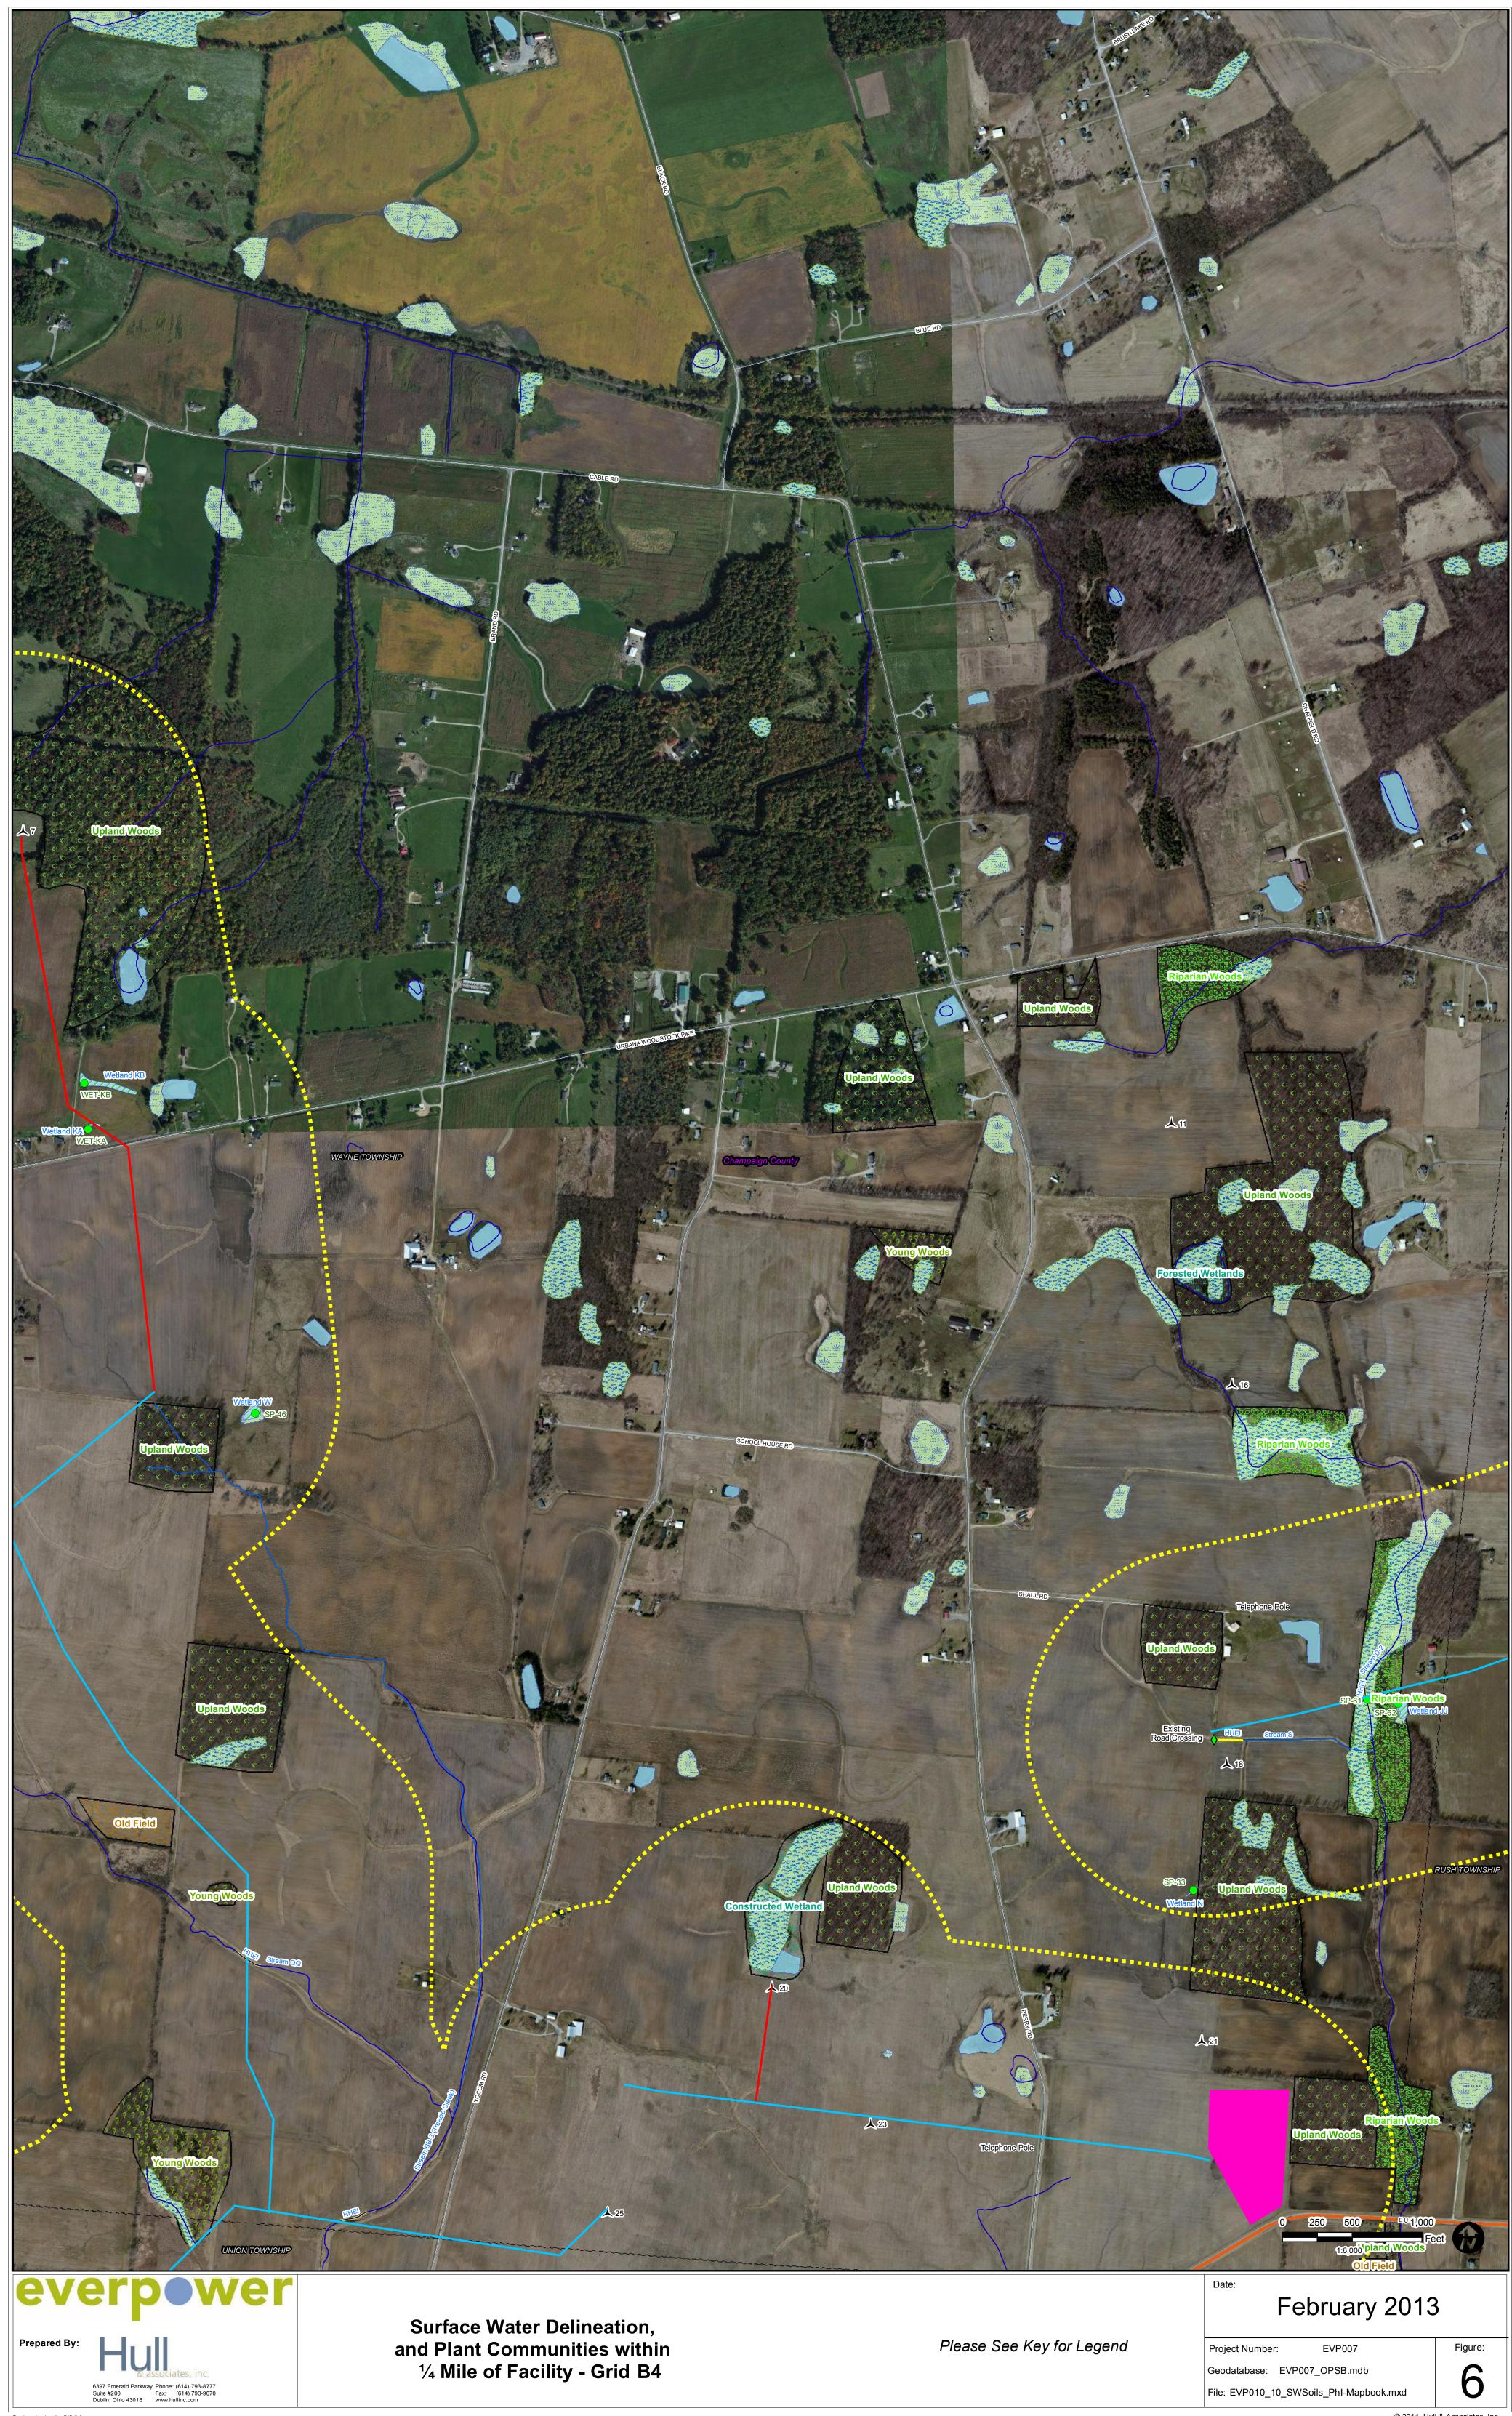

6397 Emerald Parkway
 Phone: (614) 793-8777

 Suite #200
 Fax: (614) 793-9070

 Dublin, Ohio 43016
 www.hullinc.com





Surface Water Delineation, and Plant Communities within <sup>1</sup>/<sub>4</sub> Mile of Facility - Grid B3

Please See Key for Legend

Project Number: EVP007

Geodatabase: EVP007\_OPSB.mdb File: EVP010\_10\_SWSoils\_PhI-Mapbook.mxd Figure:

5



Produced using ArcGIS 9.3



© 2011, Hull & Associates, Inc.

This foregoing document was electronically filed with the Public Utilities

Commission of Ohio Docketing Information System on

3/19/2013 4:19:58 PM

in

Case No(s). 13-0360-EL-BGA

Summary: Application Appendix C - Surface Water Report (43-46) electronically filed by Mr. Michael J. Settineri on behalf of Buckeye Wind LLC