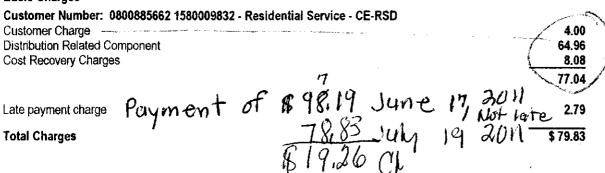

Credits And Charges Since Your Last Bill Monthly Usage Comparison \$293.59 *2001* Average Daily Temperature Balance from last bill 4.40 For This Billing Period 21°F Late Payment Charge Gross Receipts Tax (4.6044%) .20 Gas Use In MCF \$298.19 200 Balance Current Charges General Sales Service Rate (See last page for important message) Standard Service Offer (SSO) **Basic Monthly Charge** \$20.37 Gas Usage Charges 13.0 MCF@ \$5.2200 67.86 Gross Receipts Tax (4.6044%) 4.06 This bill includes \$53.09 for SSO gas cost at \$4.084 per thousand cubic feet (MCF). Average monthly use: 11.1 MCF. **Total Current Charges** \$92.29 Total annual use: 33.2 MCF. **Total Account Balance** \$390.48*\_///* une Billing Period And Meter Readings You may be able to better control the gas portion of your bill by shopping Date Reading **Difference** Read Type for an alternative gas supply contract. Meter Number 13825215 Feb 8, 2012 Remote 280.4 Jan 9, 2012 Remote 267.4 13.0 MCF Used in 30 Days 13.0

Please Pav Account Balance of \$390.48 by Feb 29, 2012 to Avoid Late Payment Charge of 1.5% per month.