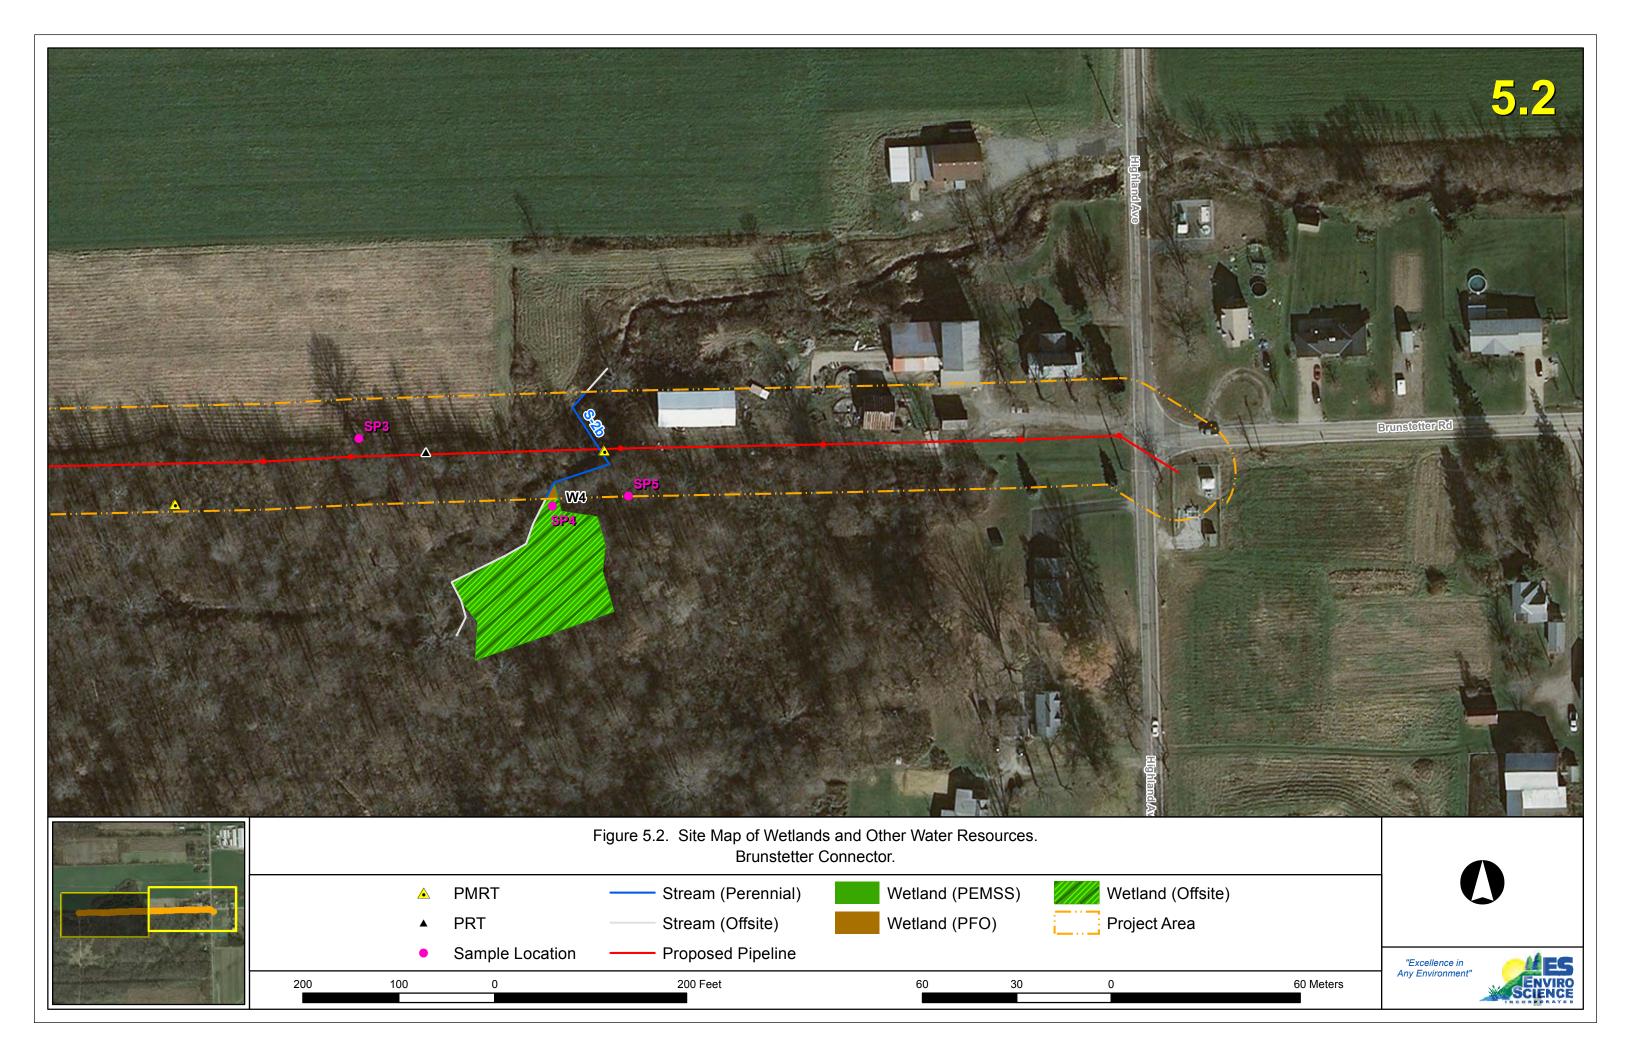

Appendix B:

**Photographs** 

## Brunstetter Connector Photographed November 15, 2012



Photo 1. Sample Plot 1 within W-1 (PEM/PSS).



Photo 2. Sample Plot 2 within new field and forest.

## Brunstetter Connector Photographed November 15, 2012



Photo 3. Sample Plot 3 within agricultural field.



Photo 4. Sample Plot 4 within W-4 (PFO).

## Brunstetter Connector Photographed November 15, 2012



Photo 5. Sample Plot 5 within forest.



Photo 6. Wetland 1a facing north.

This foregoing document was electronically filed with the Public Utilities

**Commission of Ohio Docketing Information System on** 

1/30/2013 3:09:35 PM

in

Case No(s). 13-0203-GA-BNR

Summary: Correspondence Transmitting for Filing Staff Requested Documents - Part 3 electronically filed by Teresa Orahood on behalf