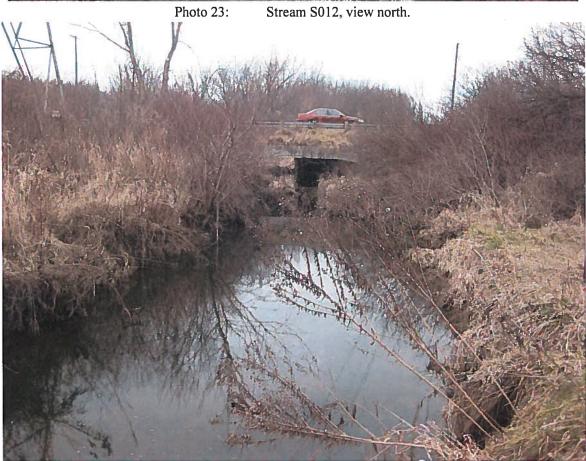

Photo 22: Stream S012, view west downstream.

Photo 24: Stream S013, an UNT to East Branch Nimishillen Creek, view north upstream.

Photo 25: Stream S013, view south downstream.

Photo 26: Stream S013, view across the stream, east.