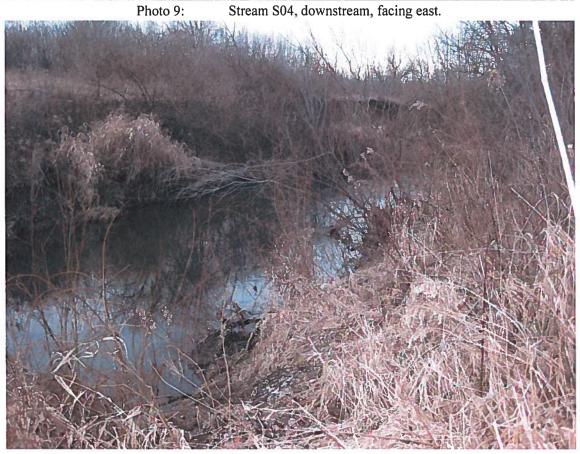

Stream S04, downstream, facing east.

Photo 10: Stream S05, UNT to West Branch Nimishillen, upstream view north.

Photo 12: Stream S09, an UNT to East Branch Nimishillen Creek, view southeast upstream.

Stream S09, view northwest downstream.