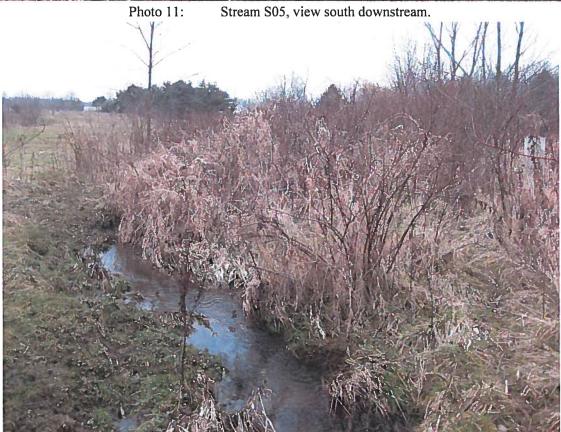

Stream S04, downstream, facing east.

Photo 10: Stream S05, UNT to West Branch Nimishillen, upstream view north.

Photo 12: Stream S09, an UNT to East Branch Nimishillen Creek, view southeast upstream.

Stream S09, view northwest downstream.