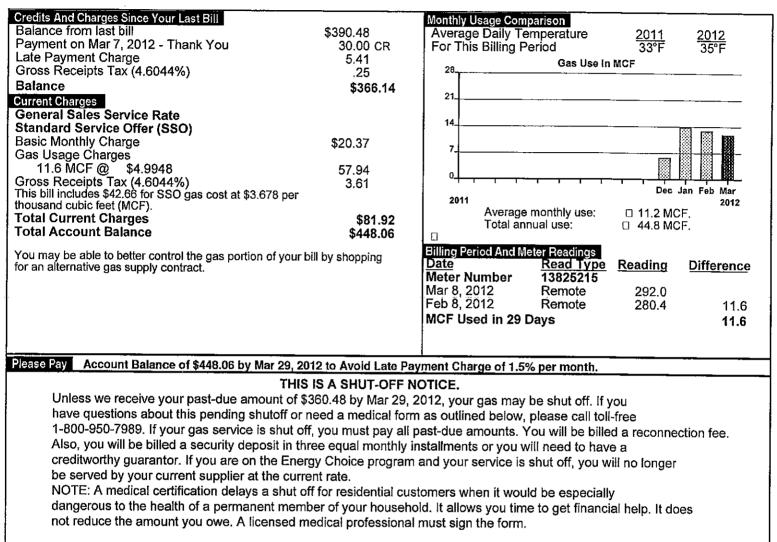

# 1 XI. DECEMBER 9, 2011 BILL

| 2<br>3<br>4<br>5<br>6<br>7 | Q34. | Ms. Tandy complains that her bill dated December 9, 2011, "reflects a zero balance, a credit of \$117.00 and a \$33.00 charge associated with the improper disconnection of her gas service." Nov. 1 Entry at 4. On this bill, Ms. Tandy alleges that, "she was inaccurately billed a 'final debit' of \$332.73." <i>Id.</i> She also asserts that this "new account was established to eliminate the past due balance." <i>Id.</i> |
|----------------------------|------|-------------------------------------------------------------------------------------------------------------------------------------------------------------------------------------------------------------------------------------------------------------------------------------------------------------------------------------------------------------------------------------------------------------------------------------|
| 8                          |      | Did Ms. Tandy's December 9, 2011 bill reflect a zero balance?                                                                                                                                                                                                                                                                                                                                                                       |
| 9                          | A.   | No, it did not. Ms. Tandy's December 9, 2011 bill states that her account balance is                                                                                                                                                                                                                                                                                                                                                |
| 10                         |      | \$307.59.                                                                                                                                                                                                                                                                                                                                                                                                                           |
| 11                         | Q35. | Did the complainant's December 9, 2011 bill reflect "a credit of \$117"?                                                                                                                                                                                                                                                                                                                                                            |
| 12                         | A.   | Yes, it did. The December 9 bill reflects a \$117.10 payment paid by ODOD's 2012                                                                                                                                                                                                                                                                                                                                                    |
| 13                         |      | Winter Crisis Program on behalf of Ms. Tandy.                                                                                                                                                                                                                                                                                                                                                                                       |
| 14                         | Q36. | Does the complainant's December 9, 2011 bill reflect a \$33 charge?                                                                                                                                                                                                                                                                                                                                                                 |
| 15                         | A.   | Yes, it does. As permitted by its tariffs (see Rules & Regulations, Sheet No. K3, Rule 9),                                                                                                                                                                                                                                                                                                                                          |
| 16                         |      | DEO applied a \$33 reconnection fee, plus applicable taxes, to account ending 1404 given                                                                                                                                                                                                                                                                                                                                            |
| 17                         |      | that her earlier account ending 7379 was disconnected in May 2011.                                                                                                                                                                                                                                                                                                                                                                  |
| 18                         | Q37. | Was this account established to eliminate the complainant's past due balance?                                                                                                                                                                                                                                                                                                                                                       |
| 19                         | A.   | No, it was not. As discussed above, a new account ending 1404 was established for Ms.                                                                                                                                                                                                                                                                                                                                               |
| 20                         |      | Tandy on November 9, 2011, and it did not eliminate her past-due amount from the                                                                                                                                                                                                                                                                                                                                                    |
| 21                         |      | account ending 7379, which was \$332.73.                                                                                                                                                                                                                                                                                                                                                                                            |
| 22                         | XII. | REMOVAL FROM AND REENROLLMENT IN PIPP PLUS PLAN                                                                                                                                                                                                                                                                                                                                                                                     |
| 23<br>24<br>25<br>26<br>27 | Q38. | Ms. Tandy complains that "she was removed from PIPP Plus on or about January 31, 2012, for failing to complete her application, and reinstated on the PIPP Plus plan in April 2012," and that "her reinstatement on PIPP Plus is not properly reflected on her account." Nov. 1 Entry at 4.                                                                                                                                         |
| 28                         |      | Was Ms. Tandy removed from PIPP Plus on or about January 31, 2012?                                                                                                                                                                                                                                                                                                                                                                  |
| 29                         | A.   | Yes.                                                                                                                                                                                                                                                                                                                                                                                                                                |

| 1                          | Q39.  | Why was the complainant removed from the PIPP Plus program?                                                                                                                                                                                                                                                                                                                   |
|----------------------------|-------|-------------------------------------------------------------------------------------------------------------------------------------------------------------------------------------------------------------------------------------------------------------------------------------------------------------------------------------------------------------------------------|
| 2                          | A.    | DEO received a letter from ODOD informing it that Ms. Tandy had been removed from                                                                                                                                                                                                                                                                                             |
| 3                          |       | the PIPP Plus program for enrollment fraud. This letter is attached as Attachment A to                                                                                                                                                                                                                                                                                        |
| 4                          |       | my testimony.                                                                                                                                                                                                                                                                                                                                                                 |
| 5                          | Q40.  | Was the complainant reinstated to the PIPP Plus program in April 2012?                                                                                                                                                                                                                                                                                                        |
| 6                          | A.    | DEO has no record of Ms. Tandy being reinstated to the PIPP Plus program in April                                                                                                                                                                                                                                                                                             |
| 7                          |       | 2012. Accordingly, no reinstatement should be reflected on her account.                                                                                                                                                                                                                                                                                                       |
| 8                          | XIII. | APRIL 2012 CURRENT PLUS PLAN ENROLLMENT                                                                                                                                                                                                                                                                                                                                       |
| 9<br>10<br>11<br>12        | Q41.  | Ms. Tandy complains that she "was enrolled in the Current Plus Plan, which required her to pay \$69.67 each month for six months on her past due balance beginning April 12, 2012, bill," and "[s]he disputes that she had a past due balance." Nov. 1 Entry at 4.                                                                                                            |
| 13<br>14                   |       | Was Ms. Tandy enrolled in the Current Plus payment plan in April 2012?                                                                                                                                                                                                                                                                                                        |
| 15                         | A.    | Yes. Ms. Tandy was automatically enrolled in DEO's one-sixth plan, or Current Plus                                                                                                                                                                                                                                                                                            |
| 16                         |       | plan, at 1439 Sulzer Ave. in the same manner and consistent with the same rules as her                                                                                                                                                                                                                                                                                        |
| 17                         |       | February 2011 enrollment described above, for her then-current monthly balance plus                                                                                                                                                                                                                                                                                           |
| 18                         |       | \$69.67.                                                                                                                                                                                                                                                                                                                                                                      |
| 19                         | Q42.  | Did Ms. Tandy have a past due balance?                                                                                                                                                                                                                                                                                                                                        |
| 20                         | A.    | Yes, she did. As of her April 12, 2012 bill, her past due account balance was \$418.06.                                                                                                                                                                                                                                                                                       |
| 21                         |       | The entire balance of \$464.23 pertains to service consumed on accounts for which she is                                                                                                                                                                                                                                                                                      |
| 22                         |       | responsible.                                                                                                                                                                                                                                                                                                                                                                  |
| 23<br>24                   | XIV.  | KRATOS GAS AND POWER, HESS CORP., AND DTE ENERGY SUPPLY<br>COMMODITY CHARGES                                                                                                                                                                                                                                                                                                  |
| 25<br>26<br>27<br>28<br>29 | Q43.  | Ms. Tandy disputes the charges listed on the bill as owed to Kratos Gas and Power ("Kratos") on her bill for service at 1439 Sulzer Ave. dated April 12, 2012; charges owed to Hess Corporation ("Hess") on her bills dated May 20 and July 21, 2009, and May 11, 2012; and charges owed to DTE Energy Supply ("DTE") on her bill dated February 10, 2011. Nov. 1 Entry at 4. |