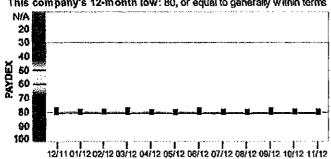

YDEX®

Average payment performance trend when weighted by dollar amount

Last 3 months: Trend is unchanged

→ UNCHANGED

Last 12 months: Generally within terms D&B PAYDEX®: 80

Industry benchmark: Prompt ---



Anticipates Prompt 30 days slow



120 days slow

Based on payments collected over last 12 months.
Indications of slowness can be the result of dispute over merchandise, slopped invoices, etc. Accounts are sometimes placed for collection even though the existence or amount of the debt is disputed.

# Historical Payment Trends: PAYDEX® Comparison to Industry

Company's payment performance over the past 12 months compared with its peers

AHEAD 🗸

This company's 12-month high: 80, or equal to generally within terms. This company's 12-month low: 80, or equal to generally within terms.



This Company | Industry Benchmark

Shows PAYDEX scores of this Business compared to the Primary Industry from each of the last four quarters. The Primary Industry is Management stycs, based on SIC code 8741.

### **Payment History Details**

| Date Reported | Paying Record    | High Credit (\$) | Now Owes (\$) | Past Due (\$)