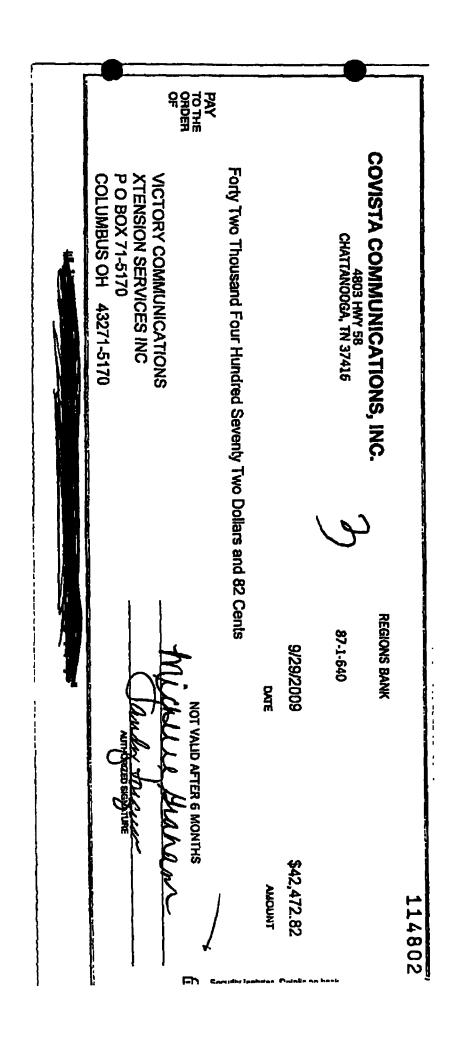

Attached hereto as Attachment B, is a verified copy of an actual bill sent by Xtension to Covista as a result of the services Covista ordered through the MSA. As is

perfectly apparent on the cover page of this invoice, it indicates "Network Provided by Xtension Services, Inc." It bears mentioning at this point that the MSA unambiguously incorporates terms and conditions as found on Xtension's website, in conformance with the FCC's regulations of such terms and conditions. Those terms and conditions spell out precisely how the services under the MSA will be provisioned, and by whom. Incorporating the specific terms and conditions of such wholesale agreements (and even most retail agreements) is the telecommunications industry standard practice.

Beyond the identification of Xtension as the network provider, clearly and conspicuously labeled at the top of the invoice, the remittance address is also to Xtension Services, Inc., and in fact Covista made such remittances to Xtension. See Attachment C, attached hereto and incorporated herein. Unquestionably, Xtension has complied with the forgoing portions of the FCC's rule.