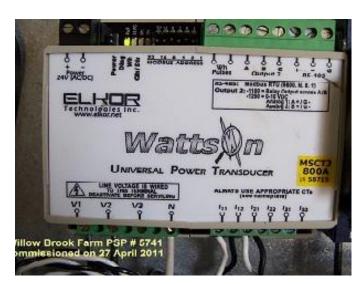

Answer 1: The meter is a WattsOn meter, Model MSCT3, Type 800A. It's serial number is 58715. The picture of the meter is below.

This foregoing document was electronically filed with the Public Utilities