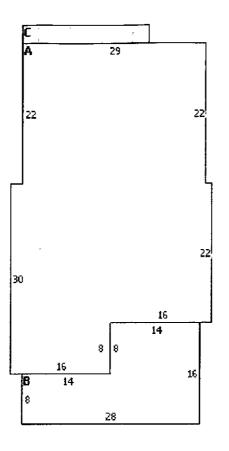

| Card 1 - Residential |                   |                        |          |                        |   | ·~         |
|----------------------|-------------------|------------------------|----------|------------------------|---|------------|
| Building Style       | COMM ON RES SCHED | Finished Area          | 2940     | Rooms                  | 0 |            |
| Year Built           | 1880              | First Floor Area       | 1470     | Bedrooms               | 4 |            |
| Stories              | 2                 | Half Floor Area        | 0        | Family Rooms           | 0 |            |
| Basement             | FULL BASEMENT     | Upper Floor Area       | 1470     | Full Baths             | 4 |            |
| Heating              | CENTRAL WARM AIR  | Finished Basement Area | 0        | Hatf Baths             | 1 |            |
| Cooling              | NONE              | Exterior Wall          | FR       | No. Fireplace Openings | 0 |            |
| Attic                | NONE              | Total Card Value       | \$76,840 | No. Fireplace Stacks   | 0 | 14 <u></u> |

| Card 1 - Additions |      |            |         |
|--------------------|------|------------|---------|
| Description        | Area | Year Built | Value   |
| OFP-Open Fr Porch  | 336  | 1880       | \$6,650 |
| OFP-Open Fr Porch  | 60   | 1880       | \$2,150 |