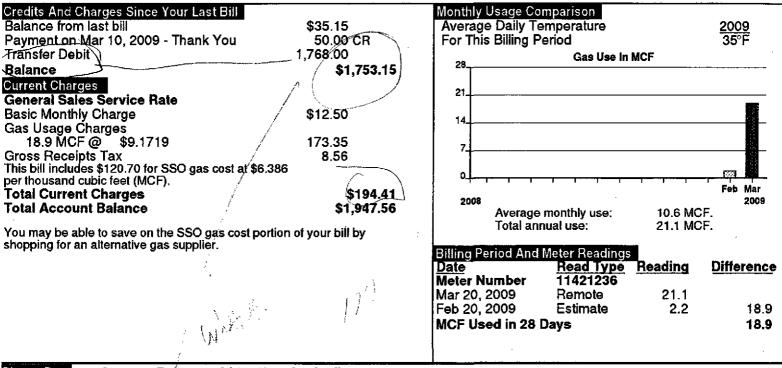

#### Please Pay Account Balance of \$1,947.56 by April 8, 2009

#### THIS IS A SHUT-OFF NOTICE.

Unless we receive your past-due amount of \$1,753.15 by Apr 8, 2009, your gas may be shut off. If you have questions about this pending shutoff or need a medical form as outlined below, please call toll-free 1-800-950-7989. If your gas service is shut off, you must pay all past-due amounts. You will be billed a reconnection fee. Also, you will be billed a security deposit in three equal monthly installments or you will need to have a creditworthy guarantor. If you are on the Energy Choice program and your service is shut off, you will no longer be served by your current supplier at the current rate.

NOTE: A medical certification delays a shut off for residential customers when it would be especially dangerous to the health of a permanent member of your household. It allows you time to get financial help. It does not reduce the amount you owe. A licensed medical professional must sign the form.