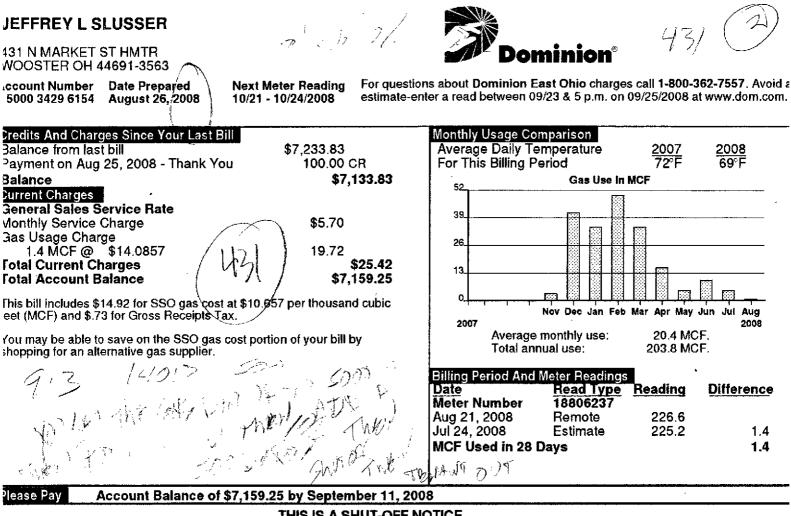

document delivered in the regular course of

Date Processed VL

Shu

Technician

THIS IS A SHUT-OFF NOTICE.

Unless we receive your past-due amount of \$7,133.83 by Sep 11, 2008, your gas may be shut off.

If you have any questions about this pending shutoff, please call toll-free 1-800-950-7989,

If your gas service is shut-off, you must pay all past-due amounts, a new security deposit and

a reconnection fee before we can turn the gas back on. If you are on the Energy Choice

program and your service is shut off, you will no longer be served by your current supplier.

To participate in the Energy Choice program, you must pay the amount due on time each month.

| SI N MARKET ST HMTR<br>VOOSTER OH 44691-3563<br>ccount Number (Date Prepared (Next Meter Reading For question)                                         | <b>Dominion</b> <sup>®</sup> 43/3<br>43/3<br>Ans about Dominion East Ohio charges call 1-800-362-7557. Avoid a |
|--------------------------------------------------------------------------------------------------------------------------------------------------------|----------------------------------------------------------------------------------------------------------------|
|                                                                                                                                                        | nter a read between 01/25 & 5 p.m. on 01/29/2008 at www.dom.com.                                               |
| redits And Charges Since Your Last Bill<br>Balance from last bill<br>rom Final Debit<br>Balance \$5,126.56                                             | Monthly Usage ComparisonAverage Daily Temperature2007For This Billing Period32°F44Gas Use In MCF               |
| urrent Chargesieneral Sales Service Rateionthly Service Chargeias Usage Charge42.3 MCF @ \$12.0028iotal Current Chargesiotal Account Balance\$5,639.98 | 33<br>22<br>11                                                                                                 |
| his bill includes \$365.60 for SSO gas cost at \$8.643 per thousand cubic<br>set (MCF) and \$17.90 for Gross Receipts Tax.                             | 0                                                                                                              |
| You may be able to save on the SSO gas cost portion of your bill by hopping for an alternative gas supplier.                                           | Average monthly use: 23.3 MCF.<br>Total annual use: 46.5 MCF.                                                  |
| PD 1.26 CK 13725 400                                                                                                                                   | Billing Period And Meter Readings<br>Date Read Type Reading Difference<br>Meter Number 18806237                |
|                                                                                                                                                        | Dec 27, 2007 Remote 69.3   Nov 20, 2007 Estimate 27.0 42.3   MCF Used in 37 Days 42.3                          |