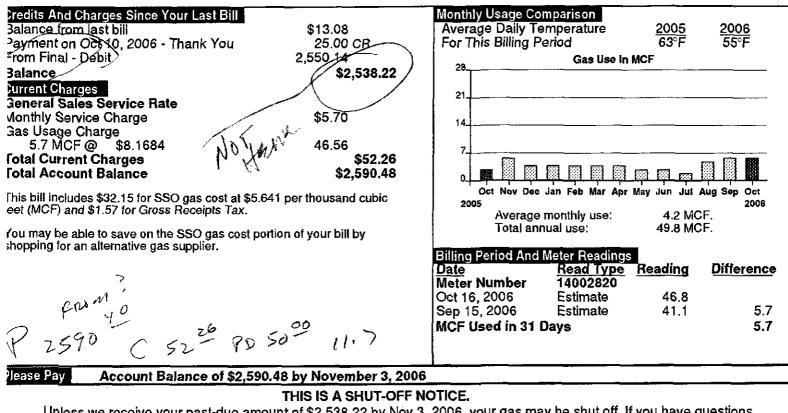

Unless we receive your past-due amount of \$2,538.22 by Nov 3, 2006, your gas may be shut off. If you have questions about this pending shutoff or need a medical form as outlined below, please call toll-free 1-800-950-7989. If your gas service is shut off, you must pay all past-due amounts, a new security deposit and a reconnection fee before we can turn the gas back on. If you are on the Energy Choice program and your service is shut off, your current supplier.

NOTE: A medical certification delays a shut off for residential customers when it would be especially dangerous to the health of a permanent member of your household. It allows you time to get financial help. It does not reduce the amount you owe. A licensed physician or local Board of Health physician must sign the form.