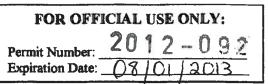

## **Re: Floodplain Development Permit Approval**

Dear Ms. Rastegar:

Please find the enclosed <u>Construction Permit</u> for development in the <u>floodplain</u>. This permit is good for one year from the date of issuance for a <u>fill/grading project at CR 69 & SR 775</u>. Please remember that this permit is only good for the items listed on the permit. Should this property be further developed, your permit will need to be updated prior to the beginning of construction or placement of a structure. If you are placing fill, please keep in mind that fill material is only earthen material (rock and soil). Asphalt and concrete are NOT acceptable materials for fill. <u>Your permit number for this project is</u> <u>2012-092</u>. Please keep this permit and permit number for future reference.