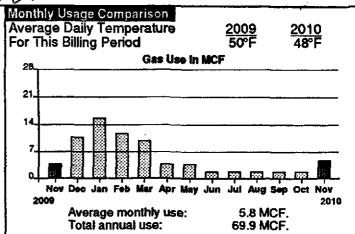

**GWENDOLYN C TANDY** 1439 SULZER AVE EUCLID OH 44132-2725

Page 3 of 4 New accounts # 1439 SULZER AVE **EUCLID OH 44132-2725** For questions about Dominion East Ohio charges call 1-800-362-7557. **Next Meter Reading** Account Number Date Prepared 1 5000 4953 1404 December 9, 2011 01/09 - 01/12/2012 Monthly Usage Comparison
Average Daily Temperature Credits And Charges Since Your Last Bill Balance from last bill 2011 45°F 7.10 CR Payment on Dec 1, 2011 - Thank You < For This Billing Period Service Work 33.00 Gas Use in MCF From Final - Debit -332.73 Gross Receipts Tax (4.6044%) 1.52 Balance \$250.15 Current Charges General Sales Service Rate Standard Service Offer (SSO) **Basic Monthly Charge** \$20.37 Gas Usage Charges 6.1 MCF @ \$5,6622 34.54 Gross Receipts Tax (4.6044%)
This bill includes \$27.60 for SSO gas cost at \$4.524 2.53 2010 2011 Billing Period And Meter Readings thousand cubic feet (MCF). Total Current Charges Date Read Type Reading Difference \$57.44 13825215 Meter Number **Total Account Balance** \$307.59 Dec 6, 2011 Remote 253.3 Nov 9, 2011 Actual 247.2 YOU ARE ON THE PIPP Plus PL MCF Used in 27 Days . 17.906 GWENDOLYN C TANDY 1439 SULZER AVE EUCLID OH 44132-2725