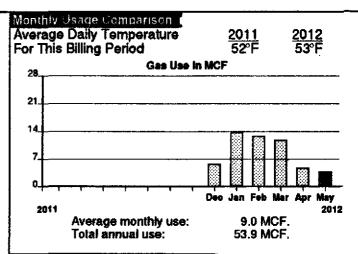

**Total Current Charges Total Account Balance** 

\$46.17 \$464.23

\$16.89

1.31

YOU ARE ON THE CURRENT PLUS (\$69.67) PAYMENT PLAN.

Ospute \$18.0

| Averag | / Usage Comparison<br>e Daily Temperature<br>s Billing Period | 2011<br>40°F        | 2012<br>52°F |
|--------|---------------------------------------------------------------|---------------------|--------------|
| 28     | Gas Use In I                                                  | MCF                 |              |
| 21     |                                                               | ··-                 |              |
| 14     |                                                               | 978 gar             | <del></del>  |
| 7      |                                                               |                     |              |
|        |                                                               |                     |              |
| 2011   | Average monthly use:<br>Total annual use:                     | 9.9 MCF<br>49.7 MCF | 2012<br>-    |