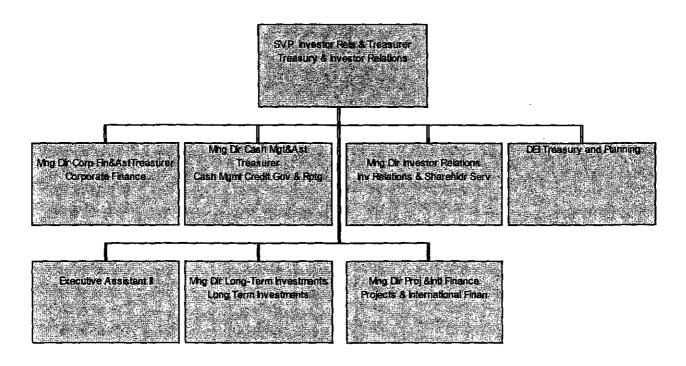

See Service Company Cost Allocation Details (2010 - 2012) that shows each service company with corresponding allocation percentage by jurisdiction (detail Business Units for Regulated Ohio) (Attachment A hereto). This schedule shows each of the functions described previously and each of the different allocations within each function and the percentage allocated to each of the jurisdictions and other Duke businesses.