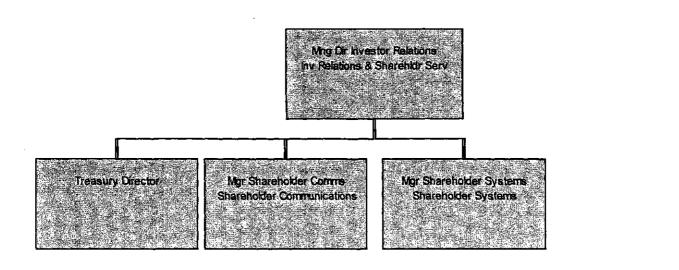

See Service Company Cost Allocation Details (2010 - 2012) that shows each service company with corresponding allocation percentage by jurisdiction (detail Business Units for Regulated Ohio) (Attachment A hereto). This schedule shows each of the functions described previously and each of the different allocations within each function and the percentage allocated to each of the jurisdictions and other Duke businesses.