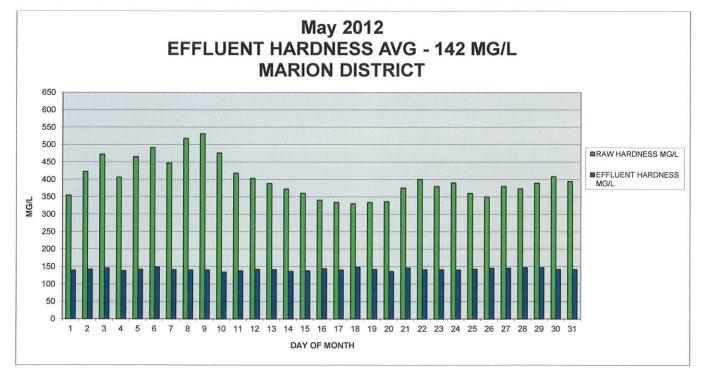

## MARION EFFLUENT HARDNESS / MG/L

| May    | RAW<br>HARDNESS<br>MG/L | EFFLUENT<br>HARDNESS<br>MG/L |
|--------|-------------------------|------------------------------|
|        |                         |                              |
| 2      | 422                     | 142                          |
| 3      | 472                     | 142                          |
| 4      | 406                     | 138                          |
| 5      | 465                     | 142                          |
| 6      | 491                     | 148                          |
| 7      | 447                     | 140                          |
| 8      | 518                     | 140                          |
| 9      | 531                     | 140                          |
| 10     | 476                     | 134                          |
| 11     | 418                     | 138                          |
| 12     | 403                     | 142                          |
| 13     | 388                     | 141                          |
| 14     | 372                     | 136                          |
| 15     | 360                     | 138                          |
| 16     | 340                     | 144                          |
| 17     | 334                     | 140                          |
| 18     | 330                     | 148                          |
| 19     | 334                     | 142                          |
| 20     | 336                     | 136                          |
| 21     | 375                     | 146                          |
| 22     | 400                     | 141                          |
| 23     | 380                     | 141                          |
| 24     | 390                     | 140                          |
| 25     | 360                     | 143                          |
| 26     | 350                     | 145                          |
| 27     | 380                     | 145                          |
| 28     | 373                     | 147                          |
| 29     | 389                     | 147                          |
| 30     | 408                     | 142                          |
| 31     | 394                     | 142                          |
| VERAGE | 400                     | 142                          |

| AVERAGE | 400 | 142 |
|---------|-----|-----|
| MAX     | 531 | 148 |
| MIN     | 330 | 134 |