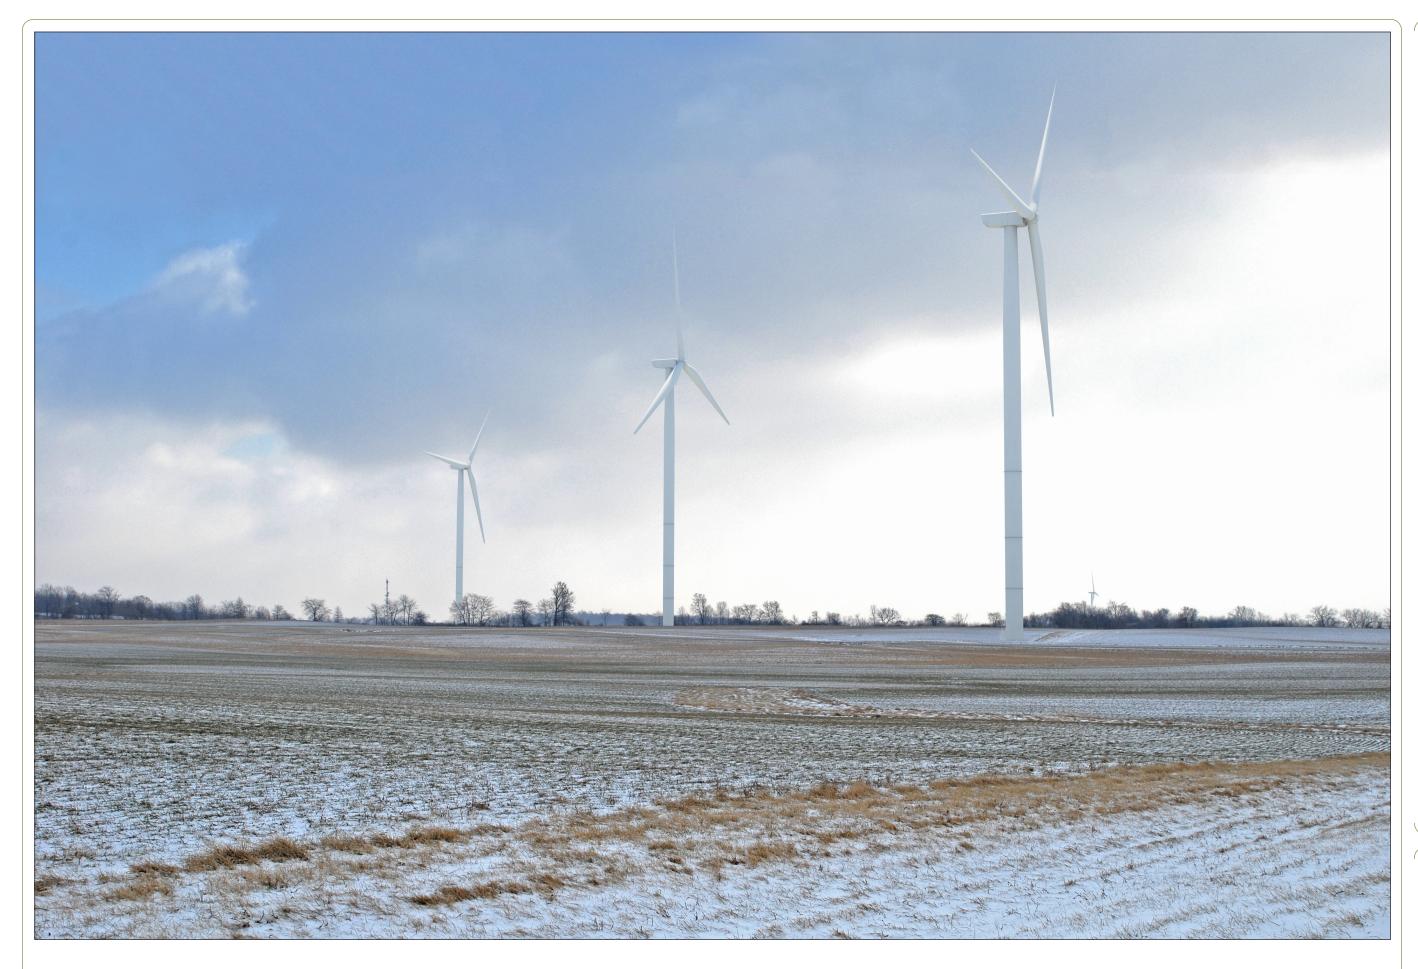

#### Visual Impact Assessment Figure 9: Visual Simulation Madden Road

March 2012

Viewpoint 21: Representative land-use within the study area with a foreground view of the project.

View southeast from Madden Road in the Town of Union, Champaign, County, Ohio

#### Note:

The photograph from Viewpoint 21 was altered to lower the horizon line, which required interpolating the appearance of the upper portions of the sky, so that the nearest turbine in the view could be shown within the available field of view.