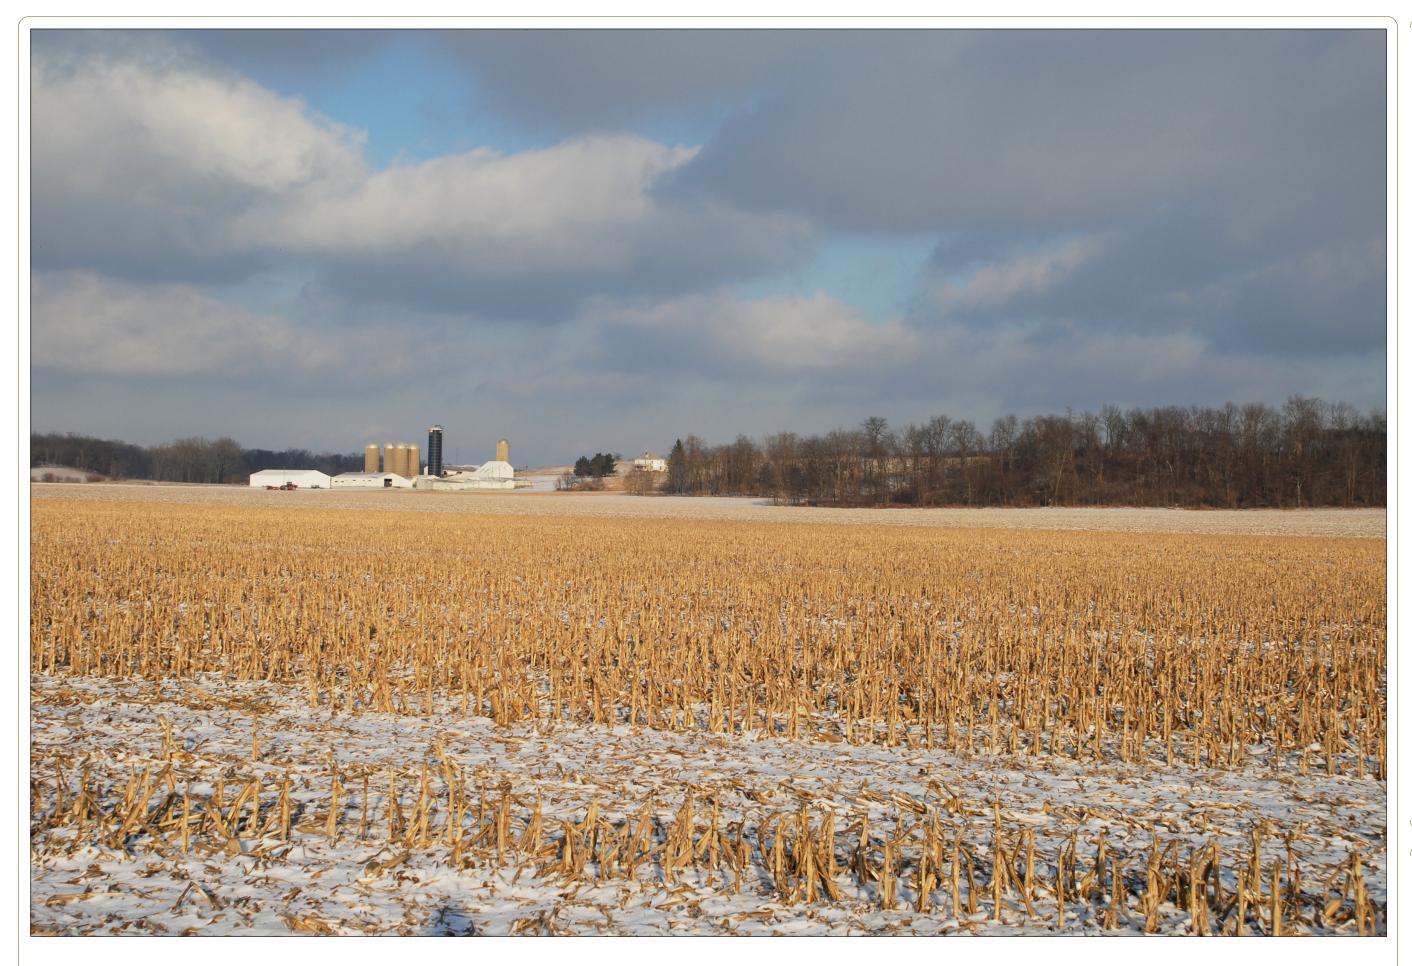

### Visual Impact Assessment Figure 10: Existing View North Ludlow Road/ State Route 814

March 2012

Viewpoint 28: Representative land-use within the study area.

View west from North Ludlow Road/State Route 314 in the Town of Union, Champaign County, Ohio