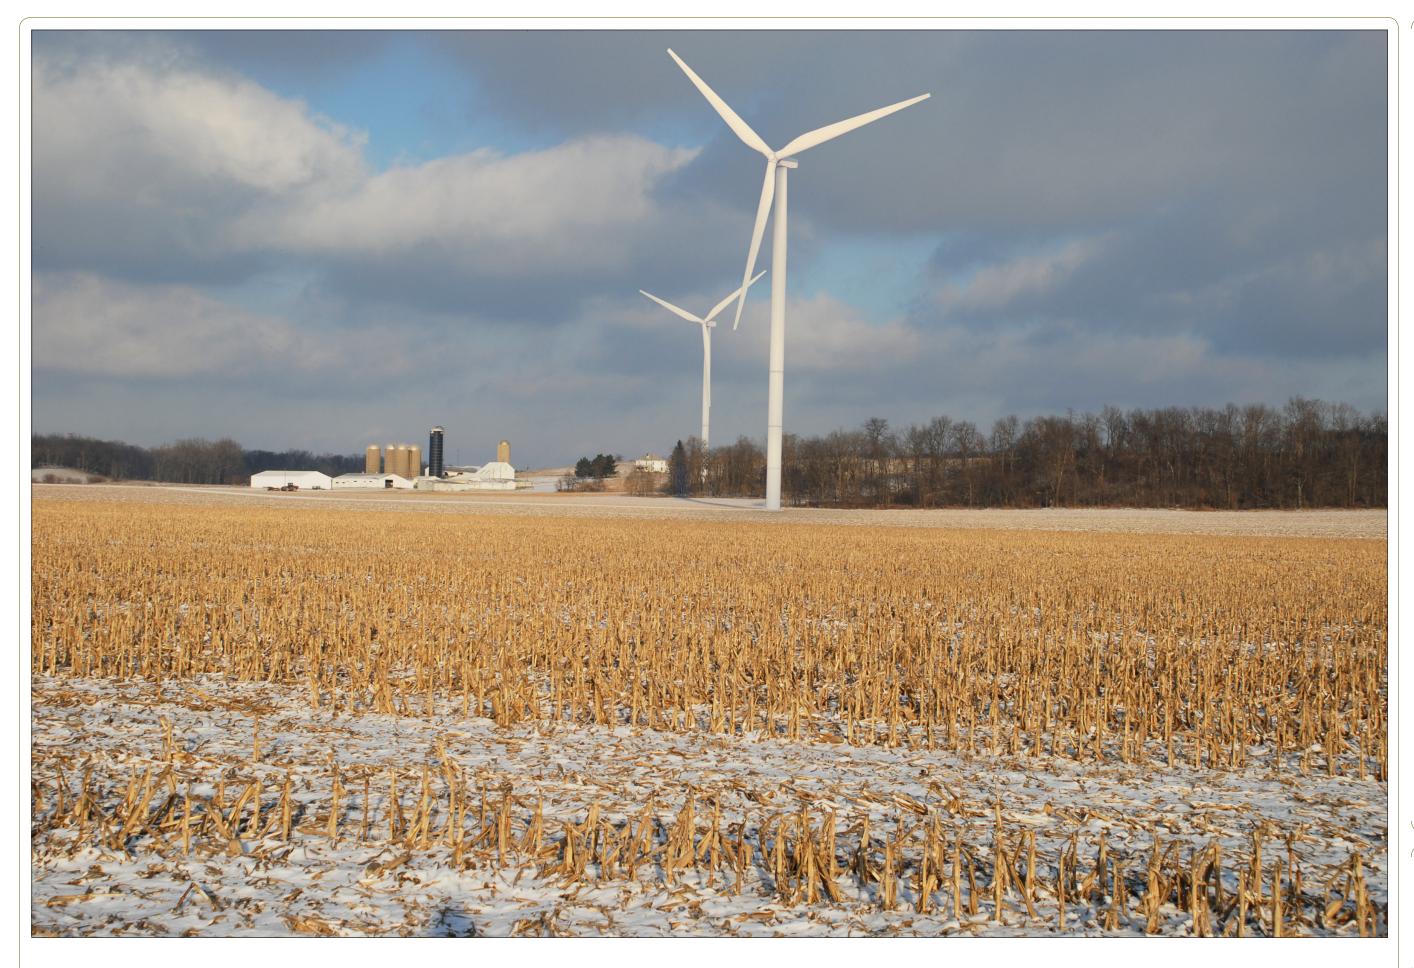

#### Visual Impact Assessment Figure 10: Visual Simulation North Ludlow Road/ State Route 814

March 2012

Viewpoint 28: Representative land-use within the study area with a foreground view of the Project.

View west from North Ludlow Road/State Route 314 in the Town of Union, Champaign County, Ohio

Goshen, Salem, Rush, Union, Urbana, and Wayne Townships Champaign County, Ohio