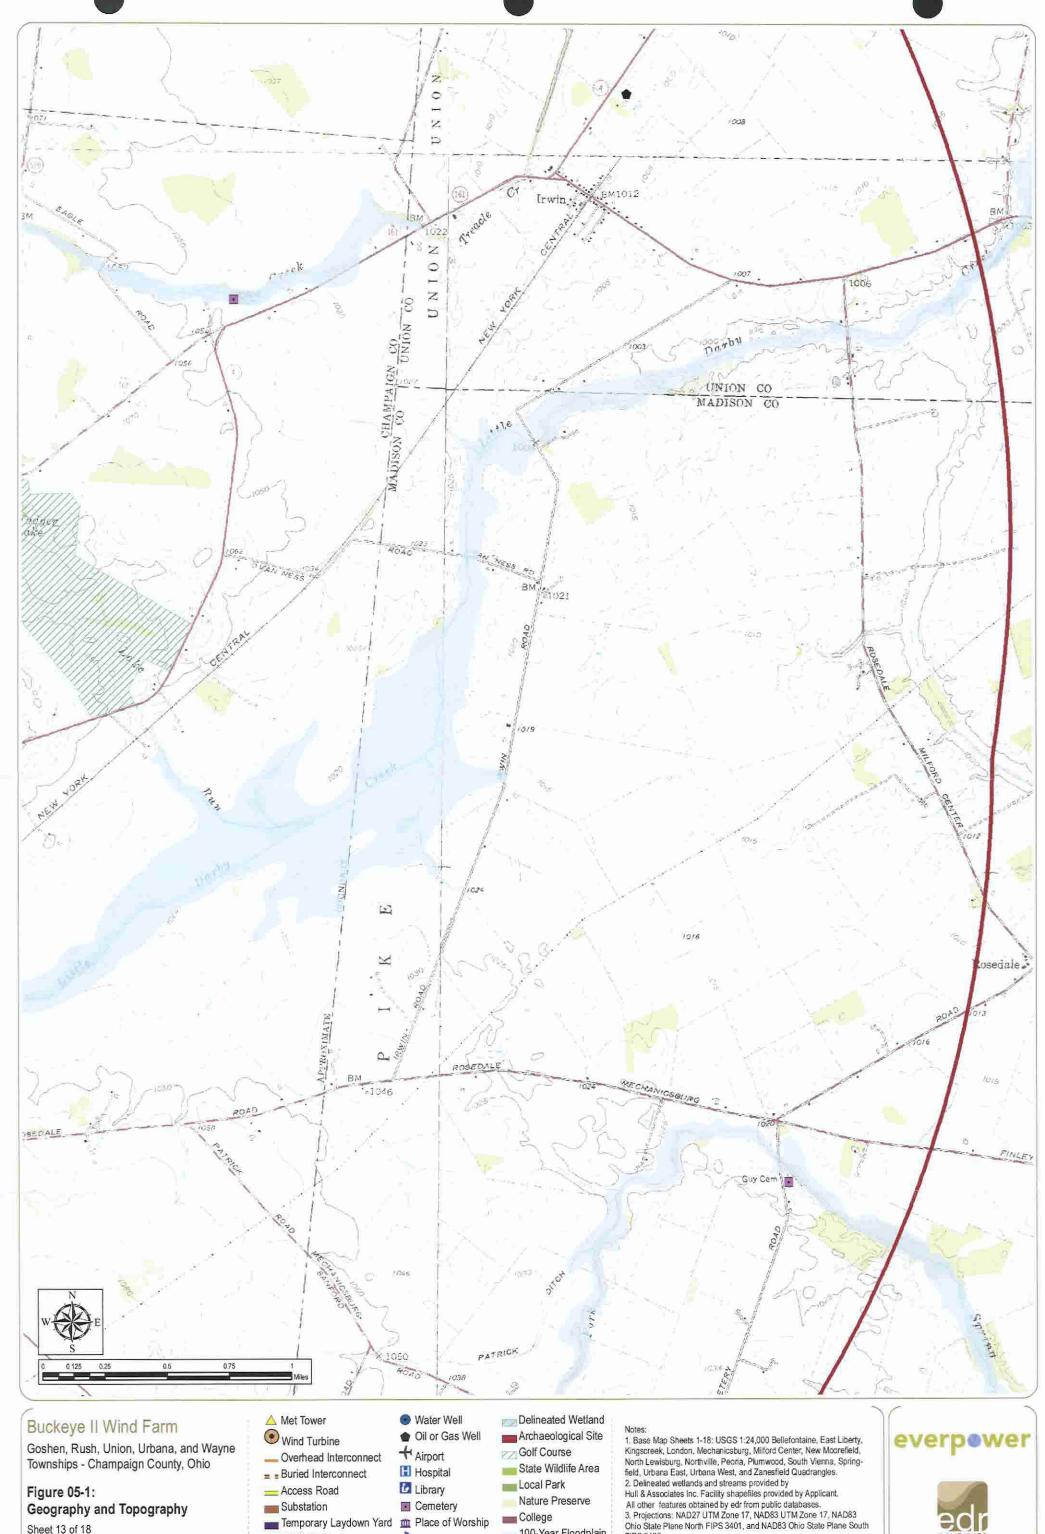

3. Projections: NAD27 UTM Zone 17, NAD83 UTM Zone 17, NAD83
Ohio State Plane North FIPS 3401, and NAD83 Ohio State Plane South
FIPS 3402.

College

— Delineated Stream Municipal Boundary

100-Year Floodplain

4. Map Scale: 1:24,000

Temporary Laydown Yard m Place of Worship

School

5-Mile Radius

Geography and Topography

Sheet 13 of 18

March 2012

March 2012