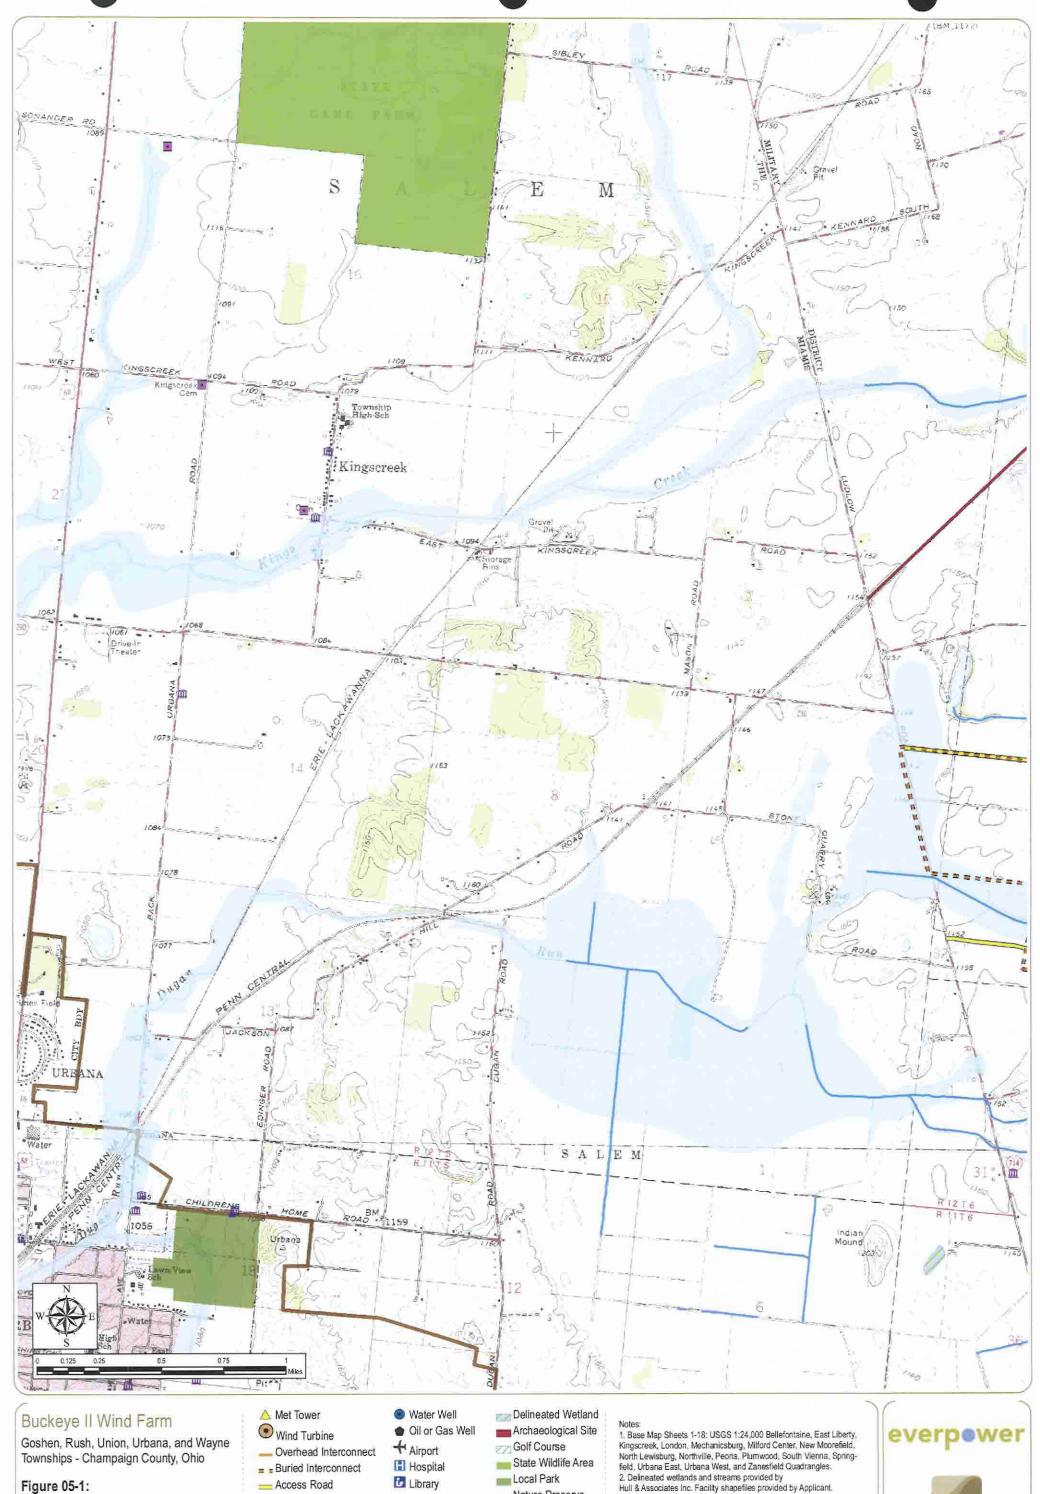

#### Figure 05-1: Geography and Topography

Sheet 2 of 18

March 2012

Substation

Temporary Laydown Yard 🏛 Place of Worship 5-Mile Radius

Cemetery College

School

Nature Preserve

100-Year Floodplain — Delineated Stream Municipal Boundary

Defineated wetlands and streams provided by
Hull & Associates Inc. Facility shapefiles provided by Applicant.

All other features obtained by edr from public databases, 3. Projections: NAD27 UTM Zone 17, NAD83 UTM Zone 17, NAD83 Ohio State Plane North FIPS 3401, and NAD83 Ohio State Plane South