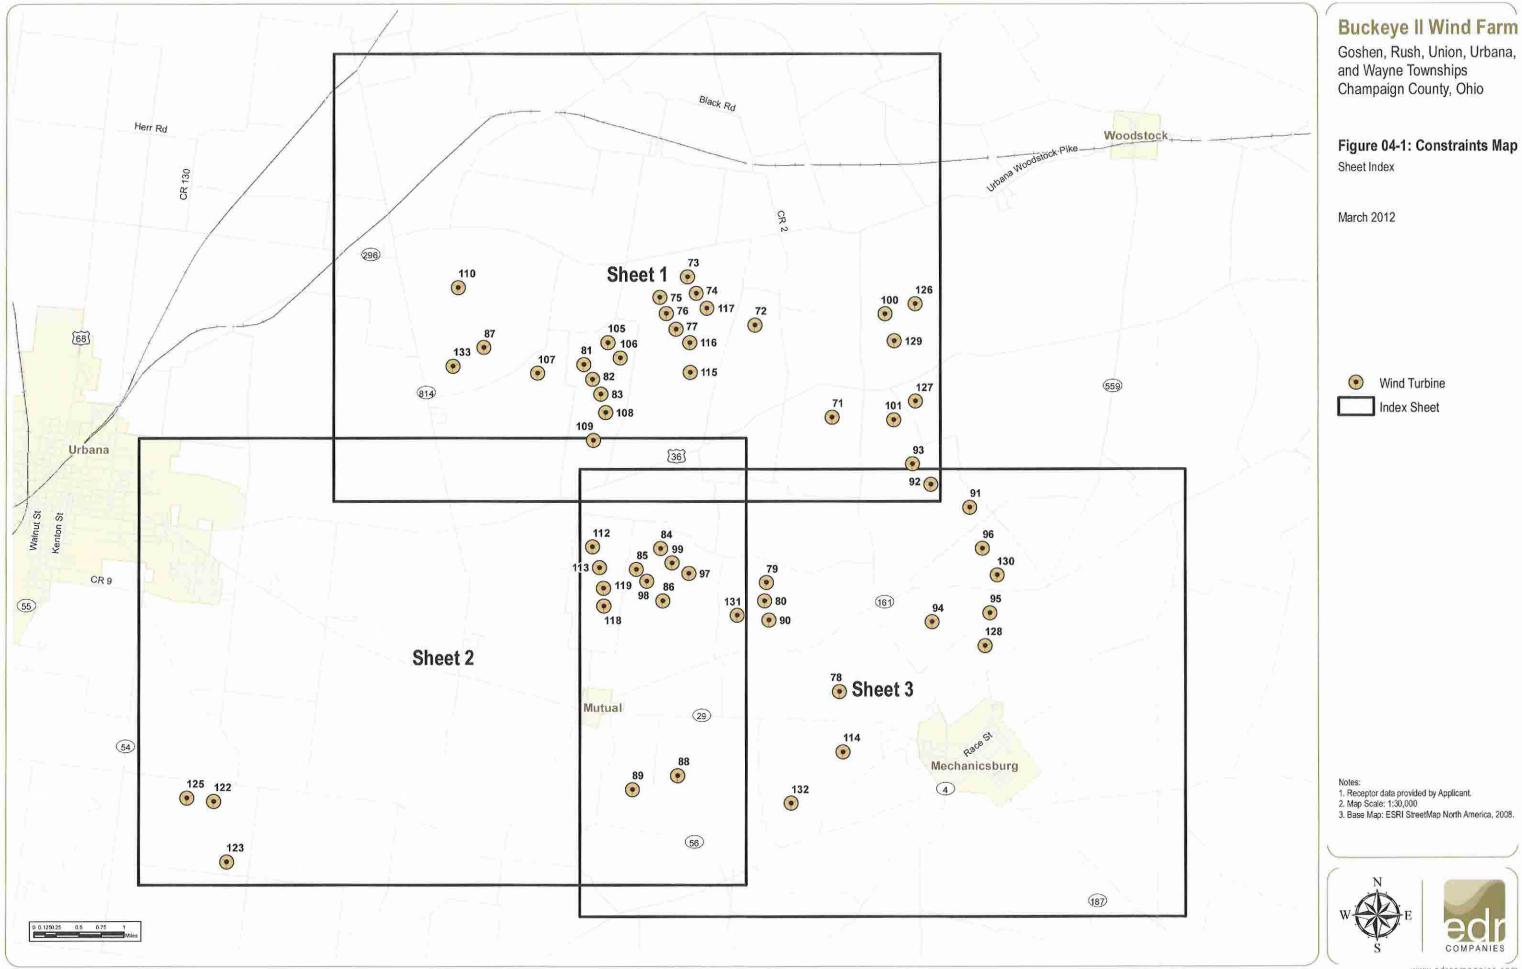

Champaign County, Ohio

Figure 04-1: Constraints Map

#### **Buckeye II Wind Farm**

Goshen, Rush, Union, Urbana, and Wayne Townships Champaign County, Ohio

Figure 04-1: Constraints Map

March 2012

Receptor

Wind Turbine

River or Lake

Delineated Stream

Delineated Wetland

Turbine Setbacks

Sheet 1 of 3

Notes:
1. Receptor data provided by Applicant.
Delineated wetlands and streams provided
by Hull & Associates Inc.
2. Map Scale: 1:30,000
3. Base Map: ESRI StreetMap North America, 2008.