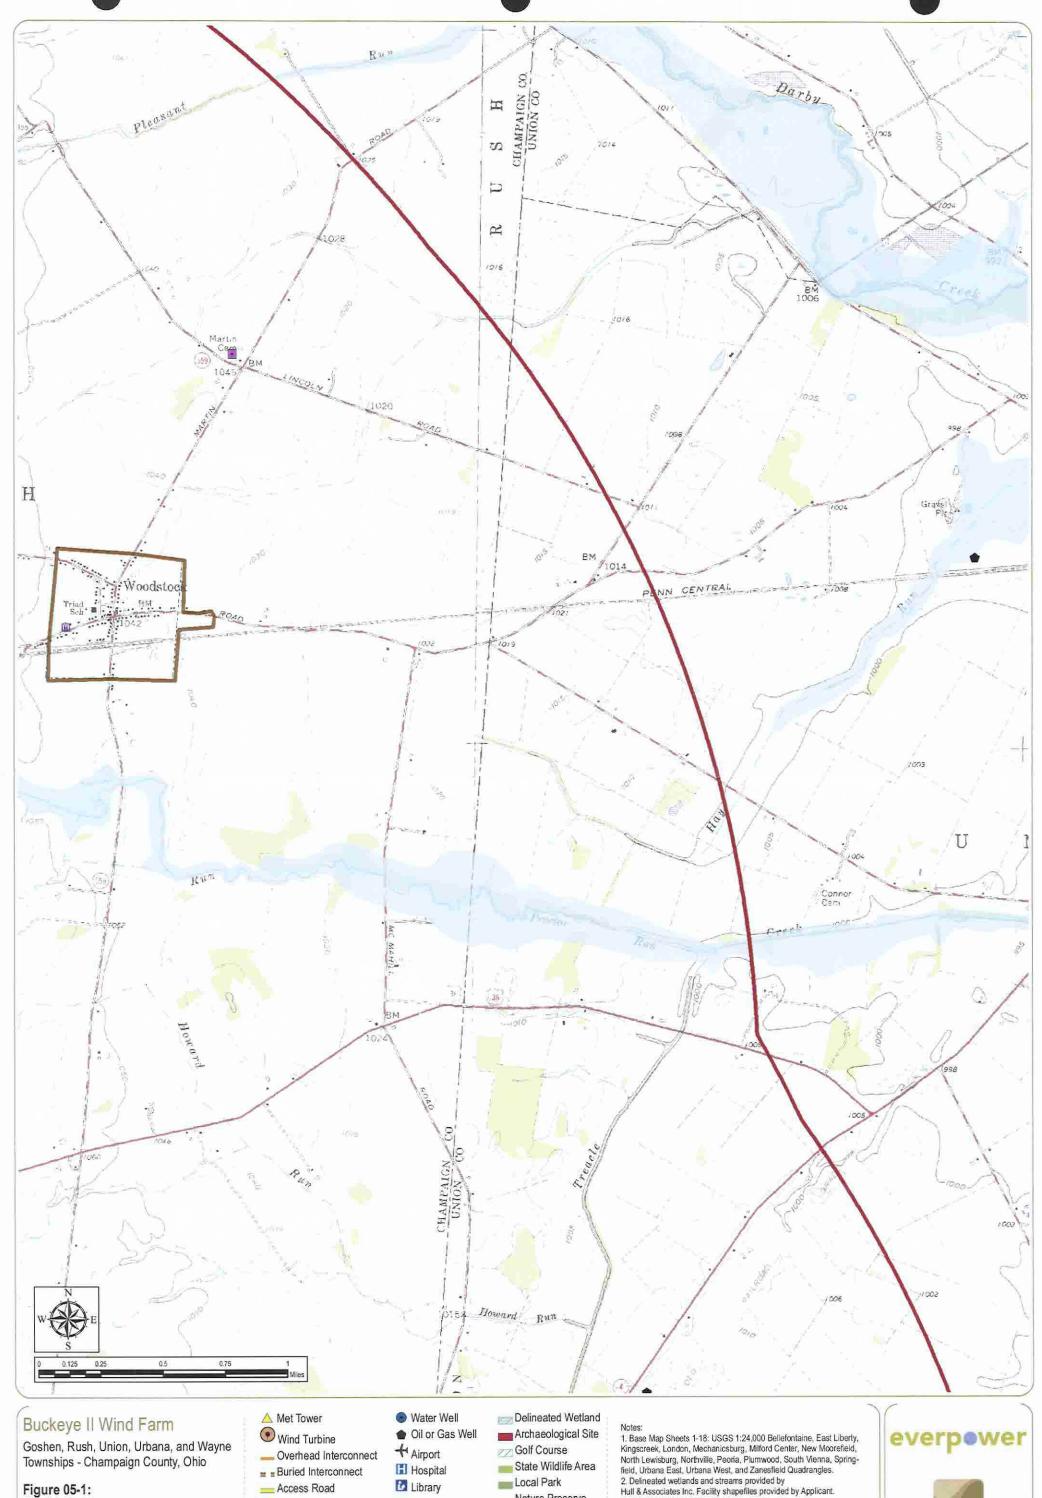

Sheet 1 of 18

Geography and Topography

March 2012

Buried Interconnect

Access Road Substation

Temporary Laydown Yard m Place of Worship 5-Mile Radius School

Local Park Library Nature Preserve Cemetery

College 100-Year Floodplain — Delineated Stream Municipal Boundary field, Urbana East, Urbana West, and Zanesfield Quadrangles. 2. Delineated wetlands and streams provided by

Hull & Associates Inc. Facility shapefiles provided by Applicant. All other features obtained by edr from public databases.
3. Projections: NAD27 UTM Zone 17, NAD83 UTM Zone 17, NAD83 Ohio State Plane North FIPS 3401, and NAD83 Ohio State Plane South

FIPS 3402. 4. Map Scale: 1:24,000