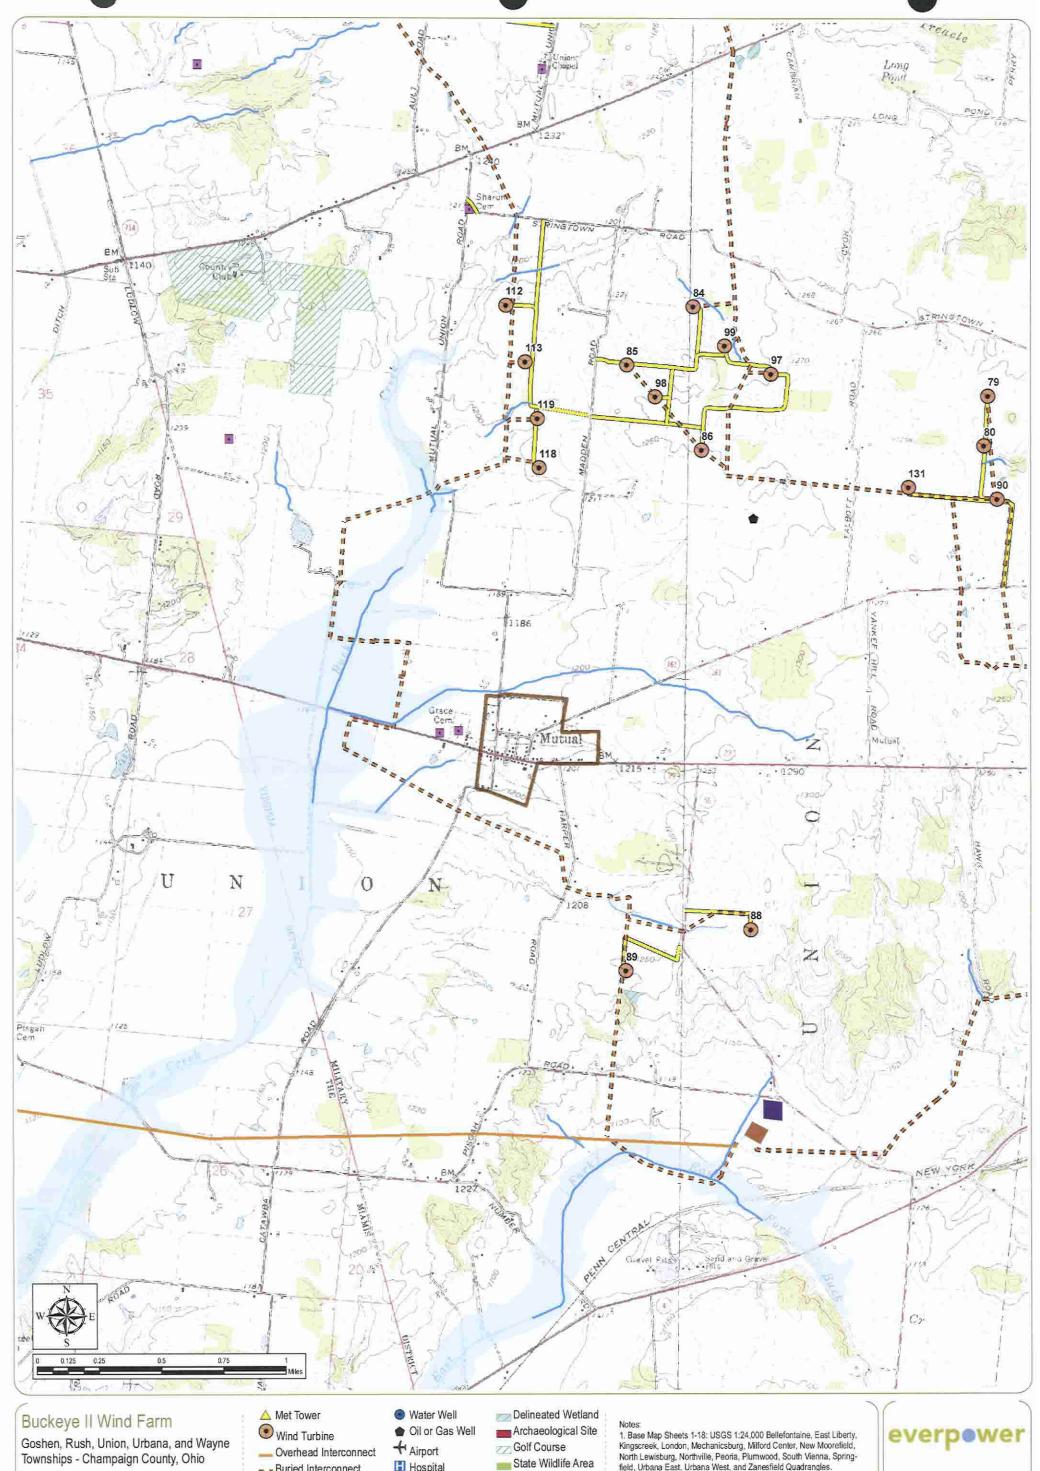

# Geography and Topography

Sheet 5 of 18

March 2012

Access Road Substation

Temporary Laydown Yard 🏦 Place of Worship 5-Mile Radius

Nature Preserve Cemetery College

School

100-Year Floodplain 

All other features obtained by ed from public databases.
3. Projections: NAD27 UTM Zone 17, NAD83 UTM Zone 17, NAD83
Ohio State Plane North FIPS 3401, and NAD83 Ohio State Plane South

5-Mile Radius

School

— Delineated Stream Municipal Boundary

4. Map Scale: 1:24,000

March 2012

Sheet 8 of 18 March 2012

Geography and Topography

5-Mile Radius

Substation

Library