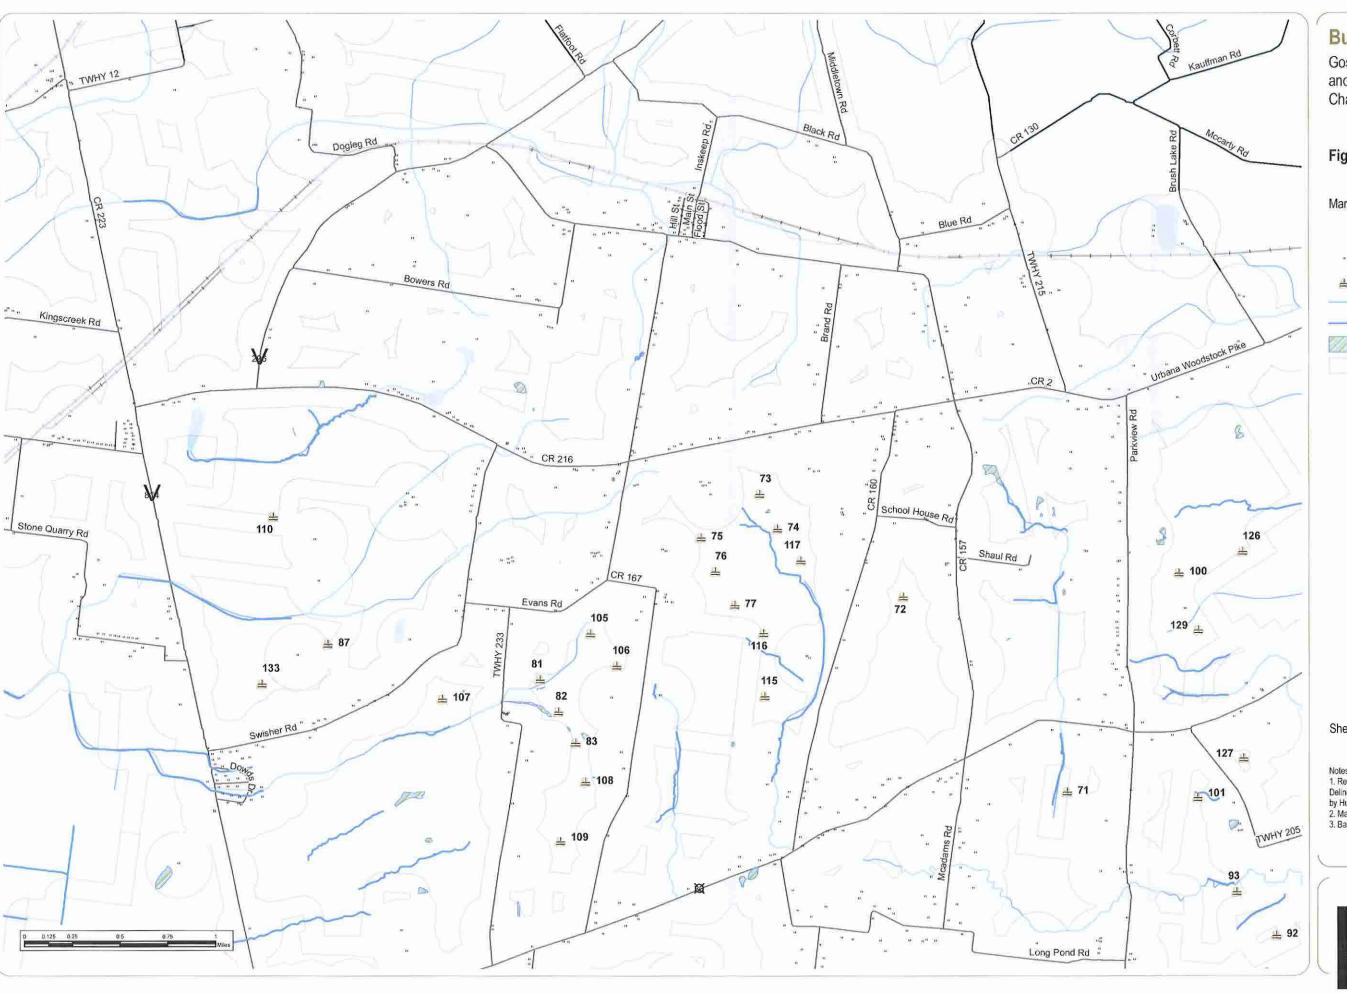

#### **Buckeye II Wind Farm**

Goshen, Rush, Union, Urbana, and Wayne Townships Champaign County, Ohio

Figure 04-1: Constraints Map

March 2012

Receptor

Wind Turbine

River or Lake

Delineated Stream

Delineated Wetland

Turbine Setbacks

Sheet 2 of 3

Notes:
1. Receptor data provided by Applicant.
Delineated wetlands and streams provided
by Hull & Associates Inc.
2. Map Scale: 1:30,000
3. Base Map: ESRI StreetMap North America, 2008.