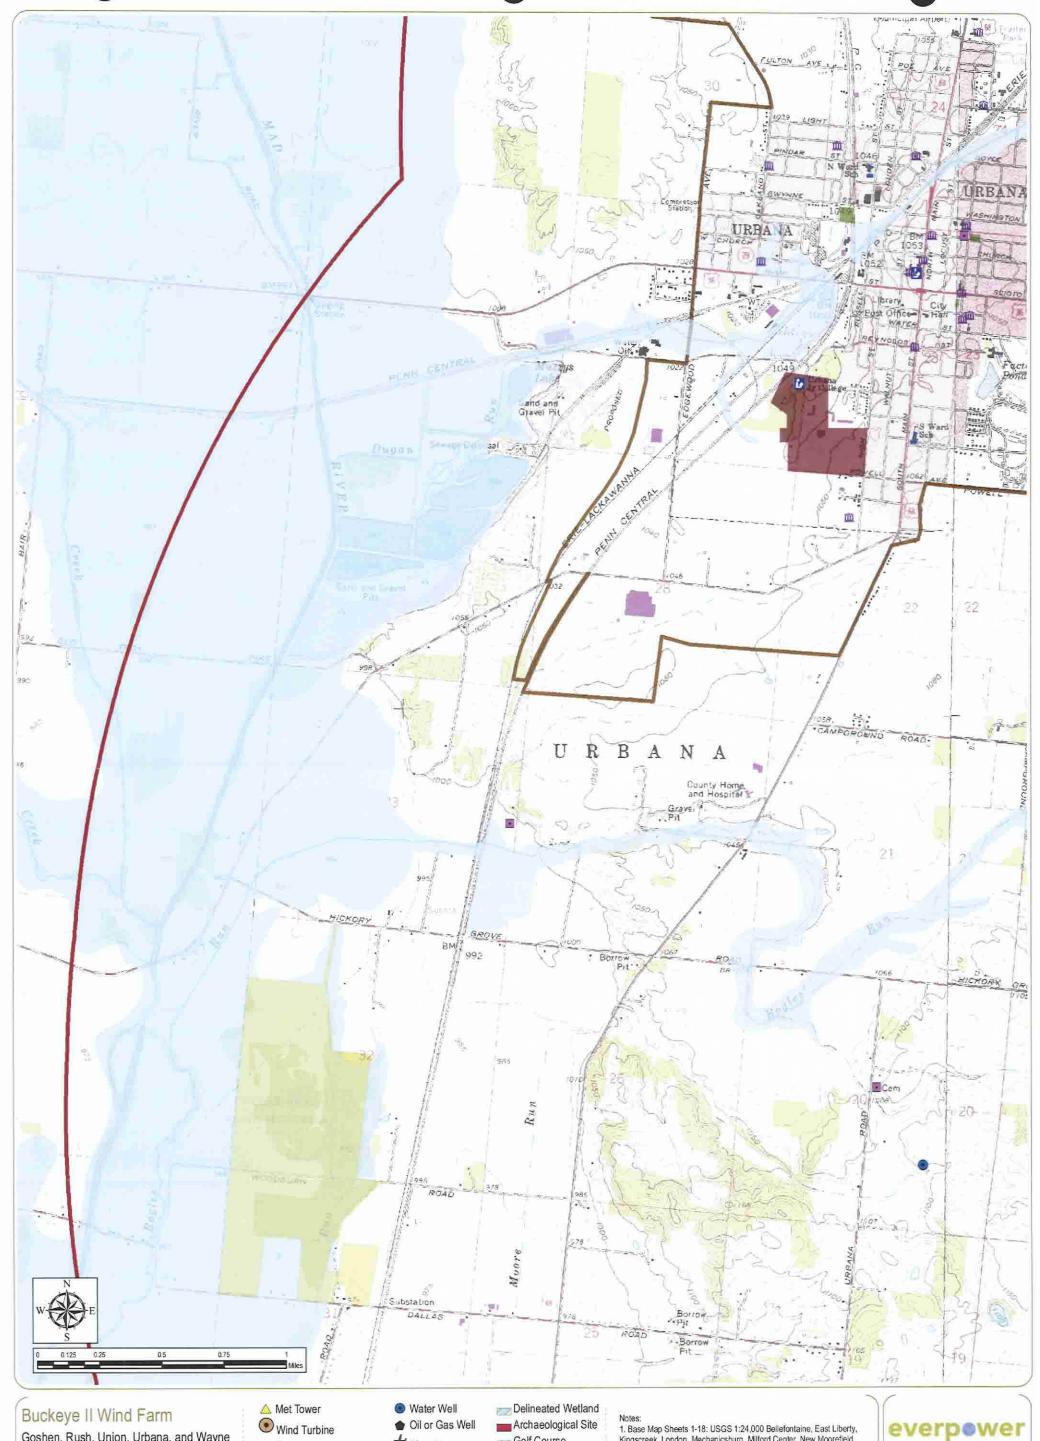

#### Figure 05-1: Geography and Topography

Sheet 2 of 18

March 2012

Substation

Temporary Laydown Yard 🏛 Place of Worship 5-Mile Radius

Cemetery College

School

Nature Preserve

100-Year Floodplain — Delineated Stream Municipal Boundary

Defineated wetlands and streams provided by
Hull & Associates Inc. Facility shapefiles provided by Applicant.

All other features obtained by edr from public databases, 3. Projections: NAD27 UTM Zone 17, NAD83 UTM Zone 17, NAD83 Ohio State Plane North FIPS 3401, and NAD83 Ohio State Plane South