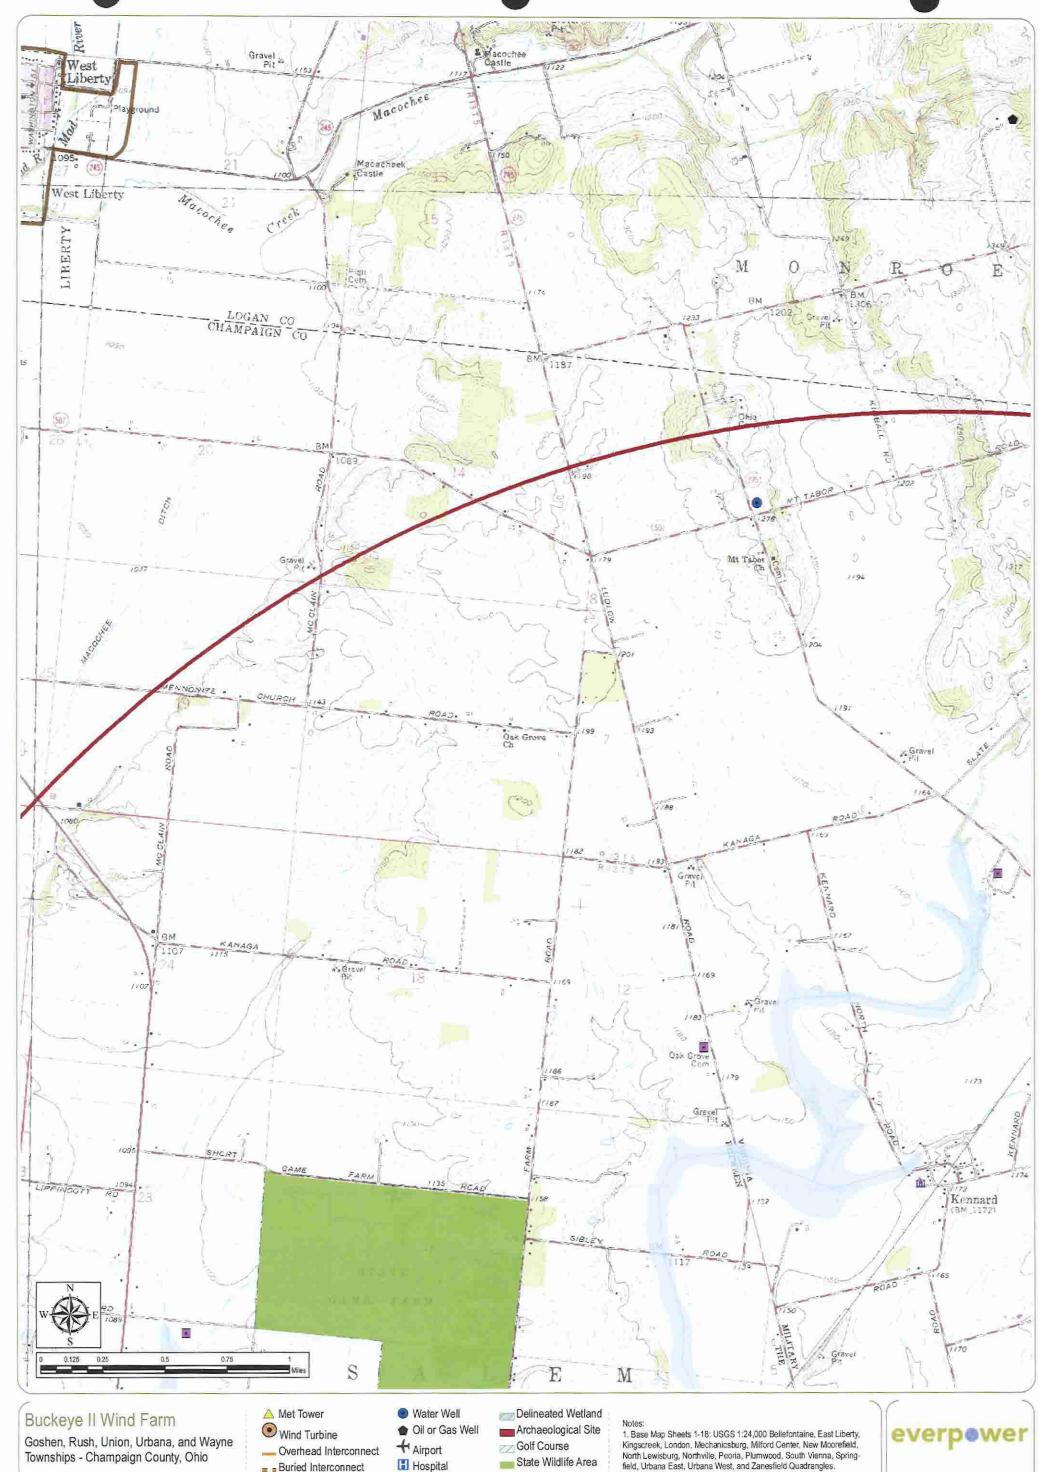

# Geography and Topography

Sheet 5 of 18

March 2012

Access Road Substation

Temporary Laydown Yard 🏦 Place of Worship 5-Mile Radius

Nature Preserve Cemetery College

School

100-Year Floodplain 

All other features obtained by ed from public databases.
3. Projections: NAD27 UTM Zone 17, NAD83 UTM Zone 17, NAD83
Ohio State Plane North FIPS 3401, and NAD83 Ohio State Plane South

5-Mile Radius

School

— Delineated Stream Municipal Boundary

4. Map Scale: 1:24,000

March 2012

Sheet 8 of 18 March 2012

Geography and Topography

5-Mile Radius

Substation

Library