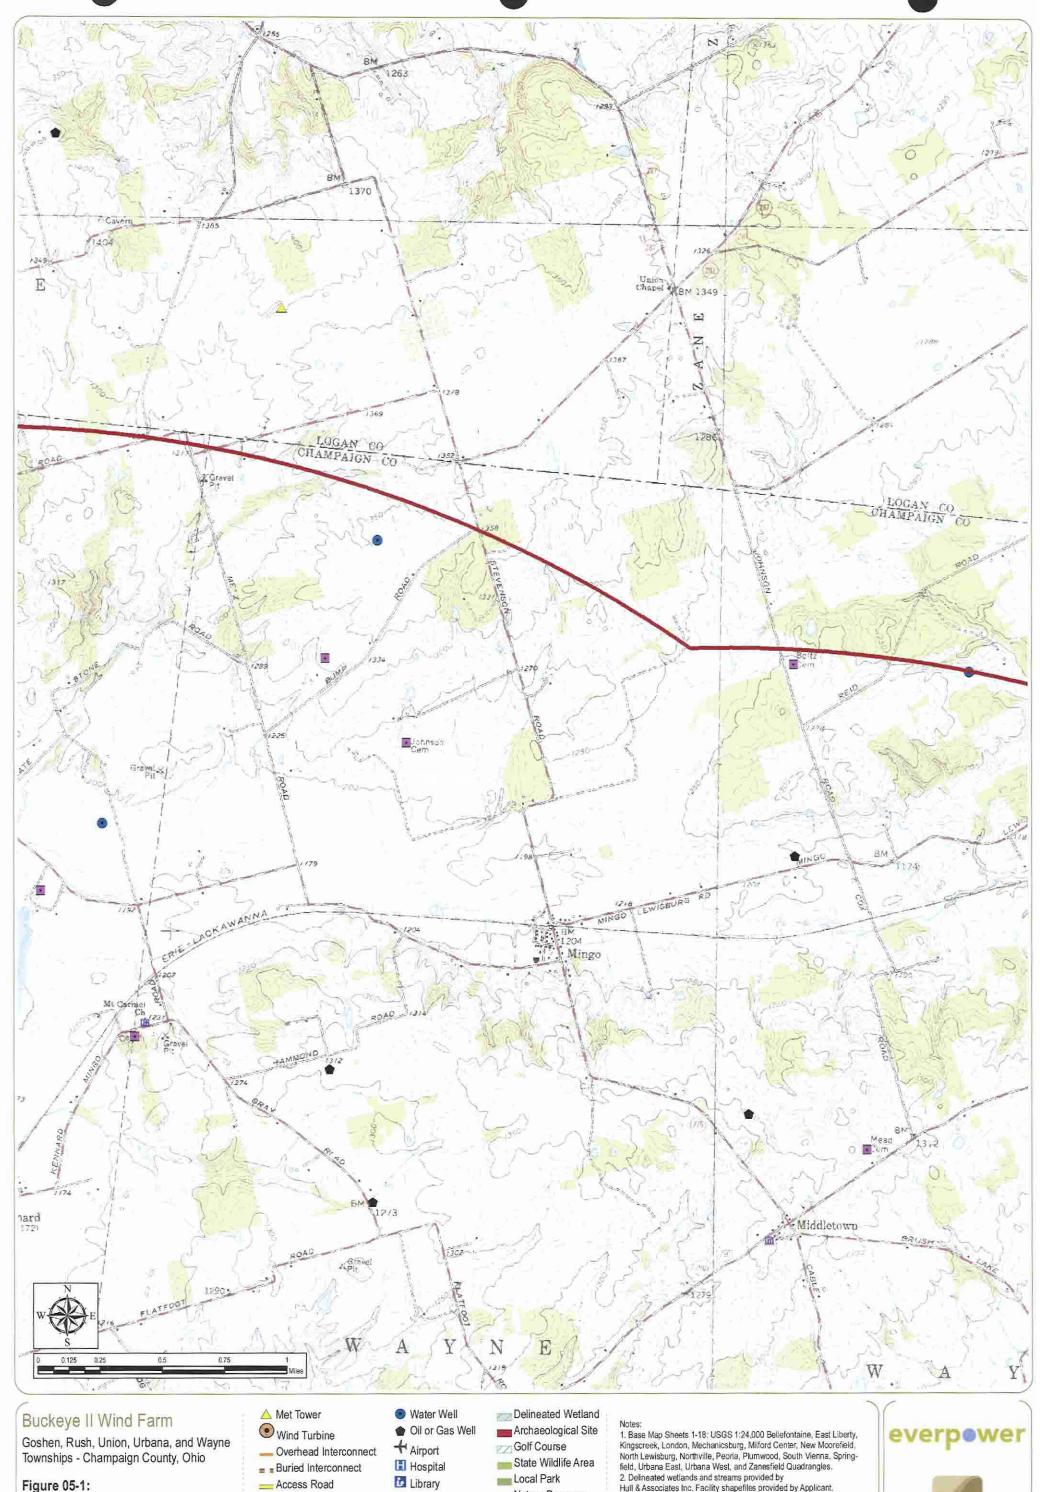

— Delineated Stream Municipal Boundary

4. Map Scale: 1:24,000

March 2012

Sheet 8 of 18 March 2012

Geography and Topography

5-Mile Radius

Substation

Library

Cemetery Temporary Laydown Yard m Place of Worship School

Nature Preserve College 100-Year Floodplain — Delineated Stream Municipal Boundary

All other features obtained by edr from public databases.
3. Projections: NAD27 UTM Zone 17, NAD83 UTM Zone 17, NAD83
Chio State Plane North FIPS 3401, and NAD83 Ohio State Plane South