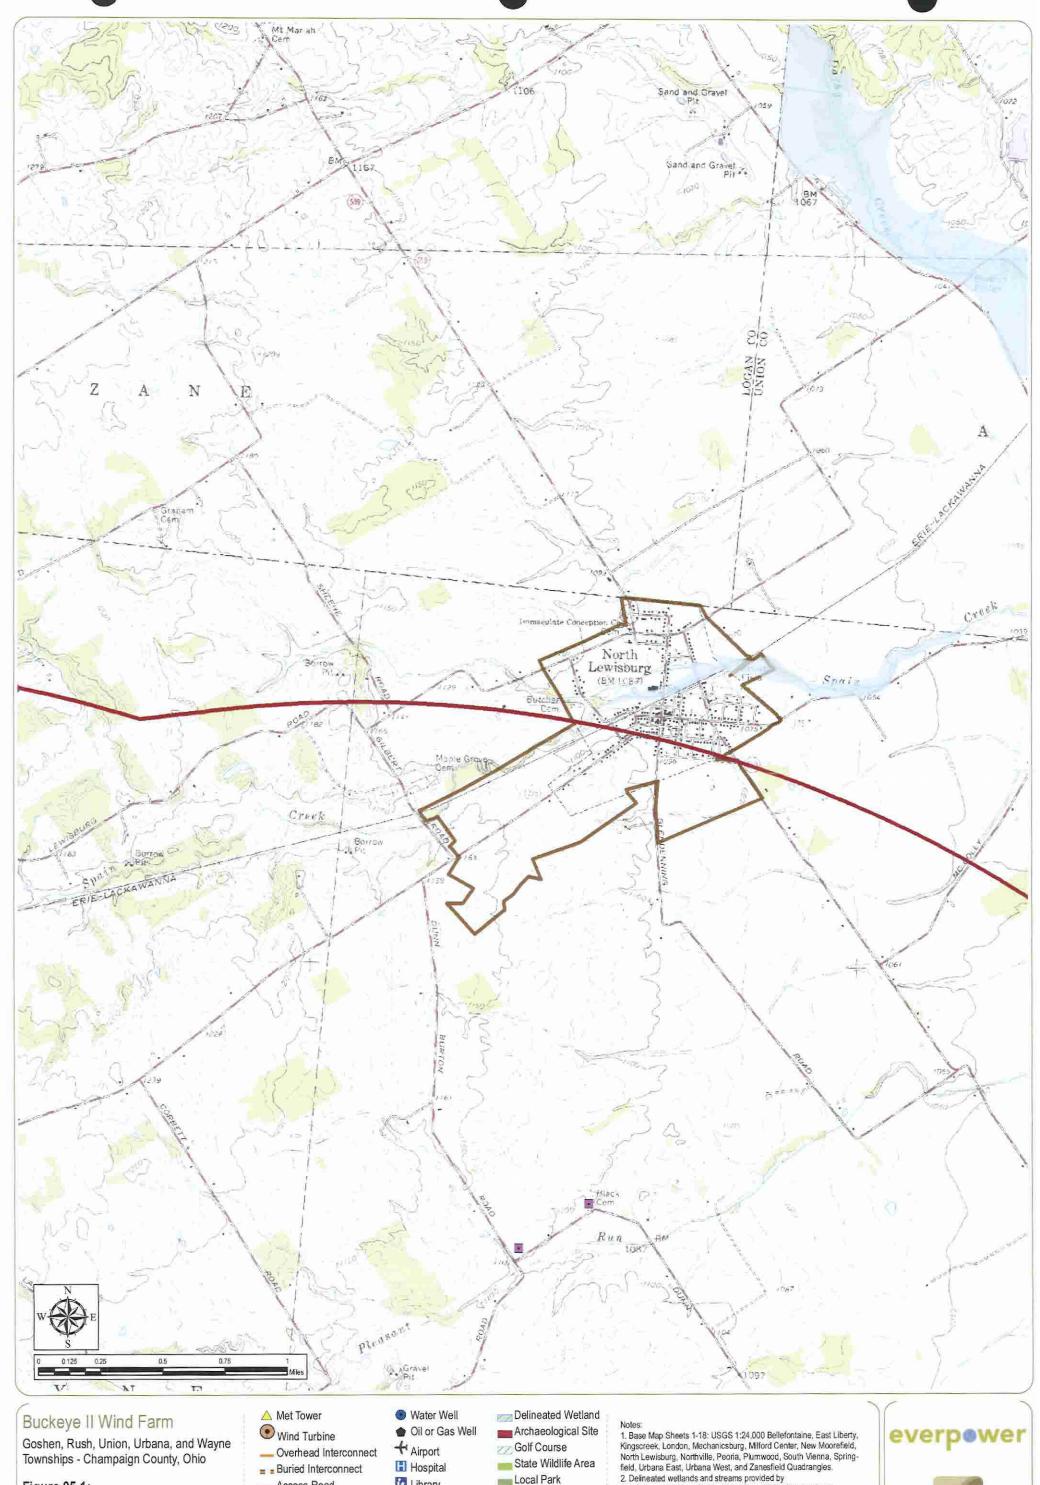

Cemetery Temporary Laydown Yard m Place of Worship School

Nature Preserve College 100-Year Floodplain — Delineated Stream Municipal Boundary

All other features obtained by edr from public databases.
3. Projections: NAD27 UTM Zone 17, NAD83 UTM Zone 17, NAD83
Chio State Plane North FIPS 3401, and NAD83 Ohio State Plane South

Goshen, Rush, Union, Urbana, and Wayne Townships - Champaign County, Ohio

Sheet 9 of 18

Figure 05-1: Geography and Topography

5-Mile Radius

Overhead Interconnect ■ Buried Interconnect

Access Road

Substation Temporary Laydown Yard m Place of Worship