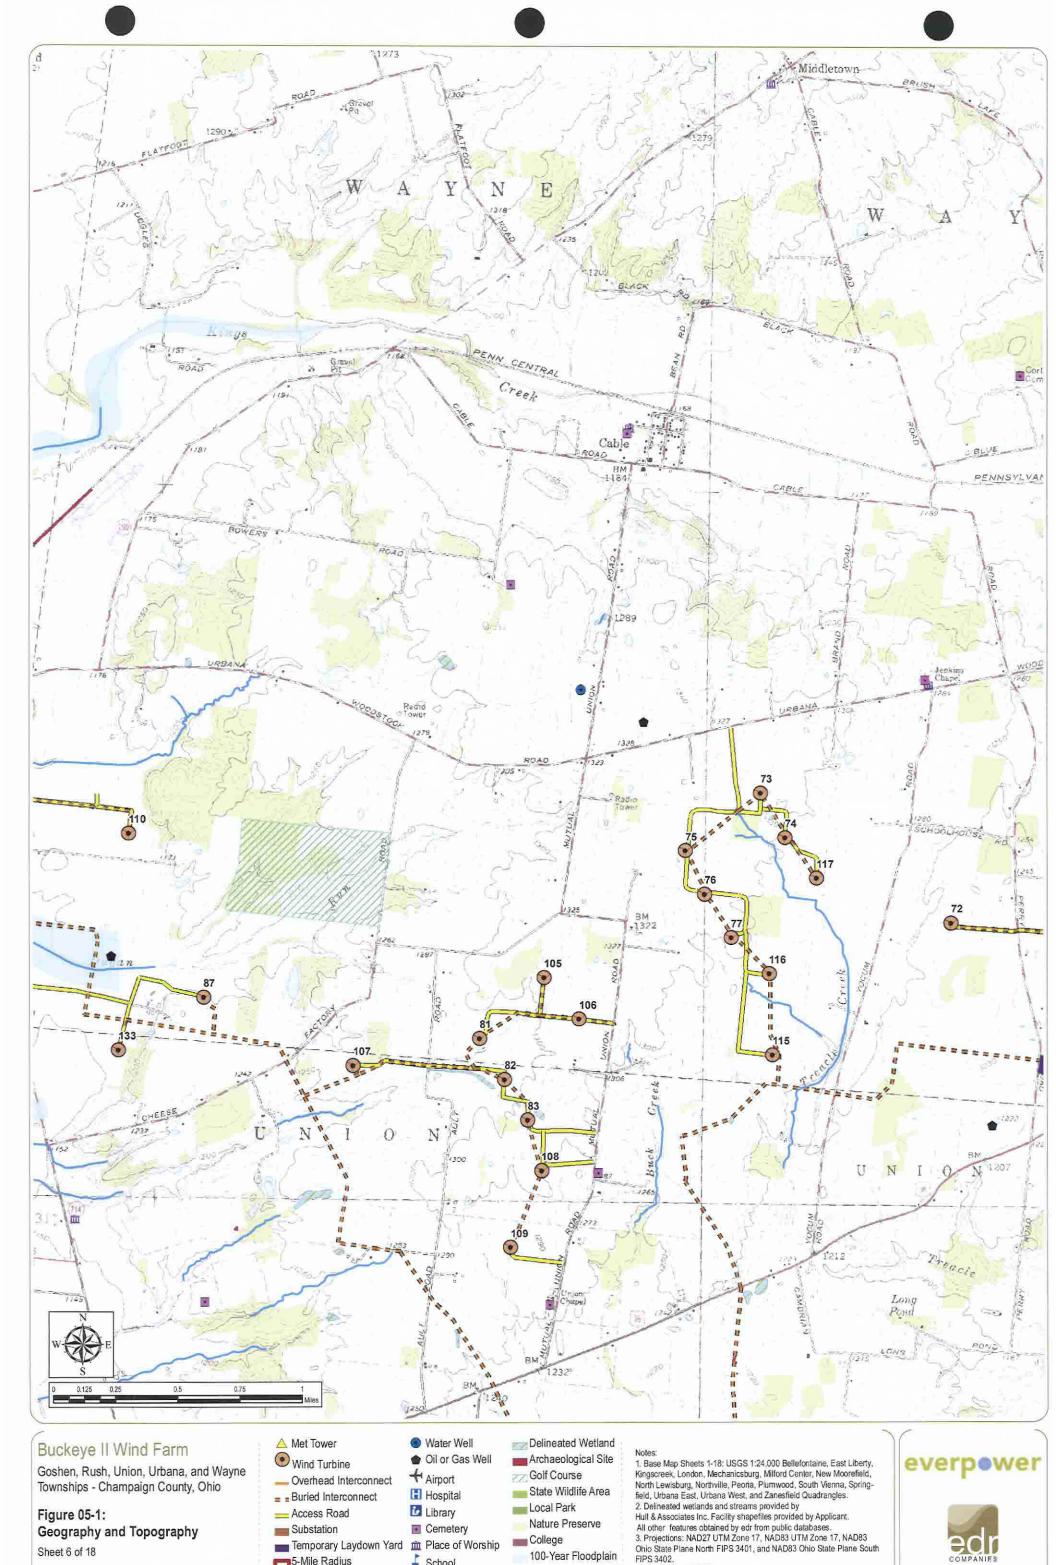

Goshen, Rush, Union, Urbana, and Wayne Townships - Champaign County, Ohio

Sheet 9 of 18

Figure 05-1: Geography and Topography

5-Mile Radius

Overhead Interconnect ■ Buried Interconnect

Access Road

Substation Temporary Laydown Yard m Place of Worship

✓ Golf Course

+ Airport Hospital Library

School

Cemetery

College 100-Year Floodplain — Delineated Stream Municipal Boundary

Local Park

State Wildlife Area

Nature Preserve

 Base Map Sheets 1-18: USGS 1:24,000 Bellefontaine, East Liberty, Kingscreek, London, Mechanicsburg, Milford Center, New Moorefield, North Lewisburg, Northville, Peoria, Plumwood, South Vienna, Spring-field, Urbana East, Urbana West, and Zanesfield Quadrangles. 2. Delineated wetlands and streams provided by

Hull & Associates Inc. Facility shapefiles provided by Applicant.
All other features obtained by edr from public databases. 3. Projections: NAD27 UTM Zone 17, NAD83 UTM Zone 17, NAD83
Ohio State Plane North FIPS 3401, and NAD83 Ohio State Plane South