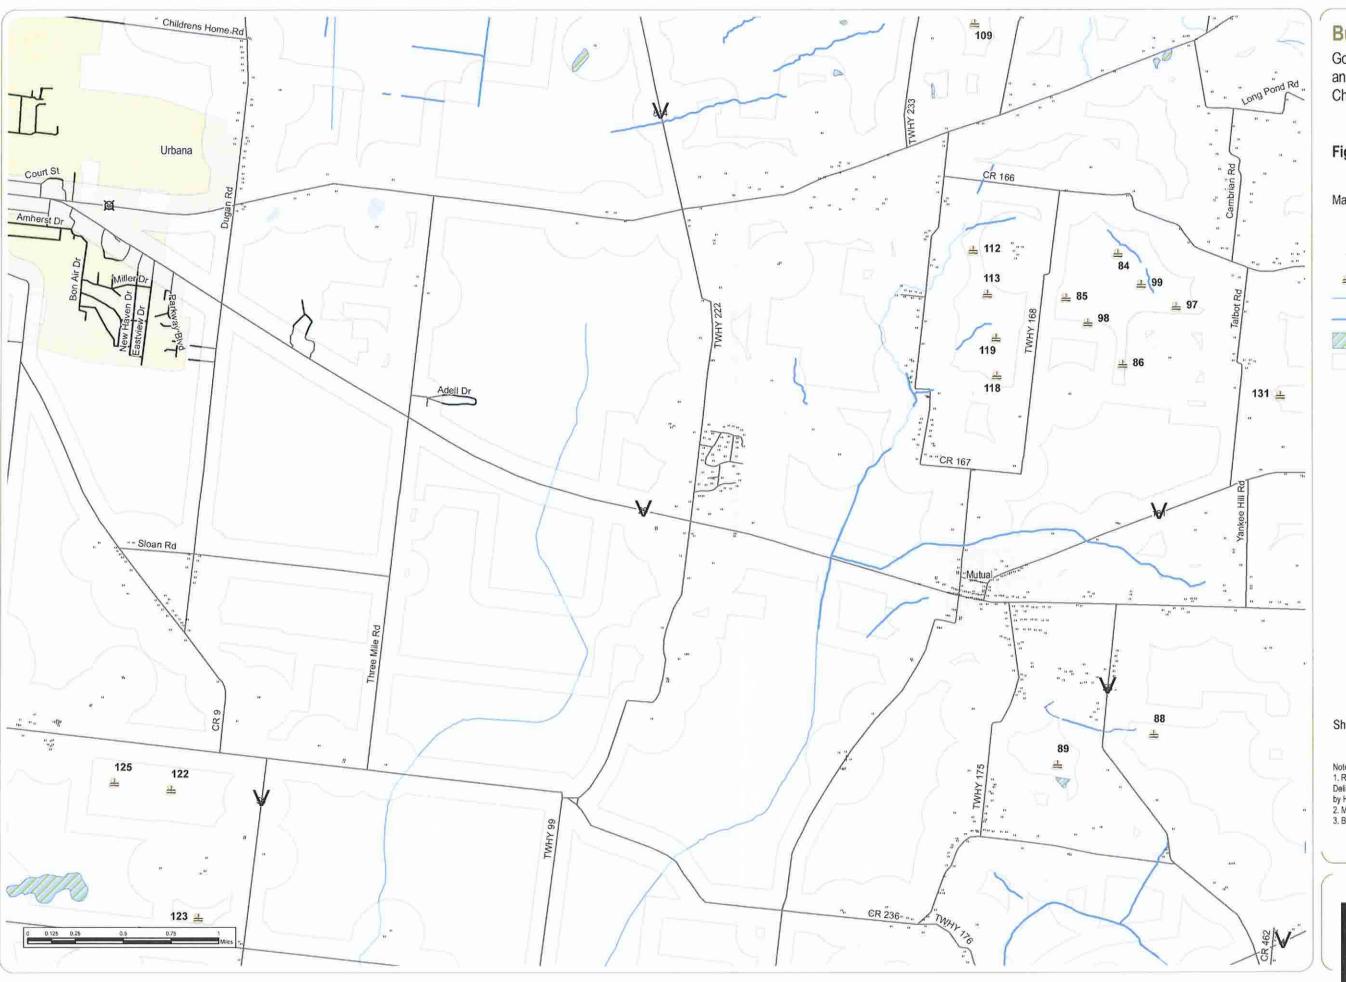

#### **Buckeye II Wind Farm**

Goshen, Rush, Union, Urbana, and Wayne Townships Champaign County, Ohio

Figure 04-1: Constraints Map

March 2012

Receptor

Wind Turbine

River or Lake

Delineated Stream

Delineated Wetland

Turbine Setbacks

Sheet 2 of 3

Notes:
1. Receptor data provided by Applicant.
Delineated wetlands and streams provided
by Hull & Associates Inc.
2. Map Scale: 1:30,000
3. Base Map: ESRI StreetMap North America, 2008.