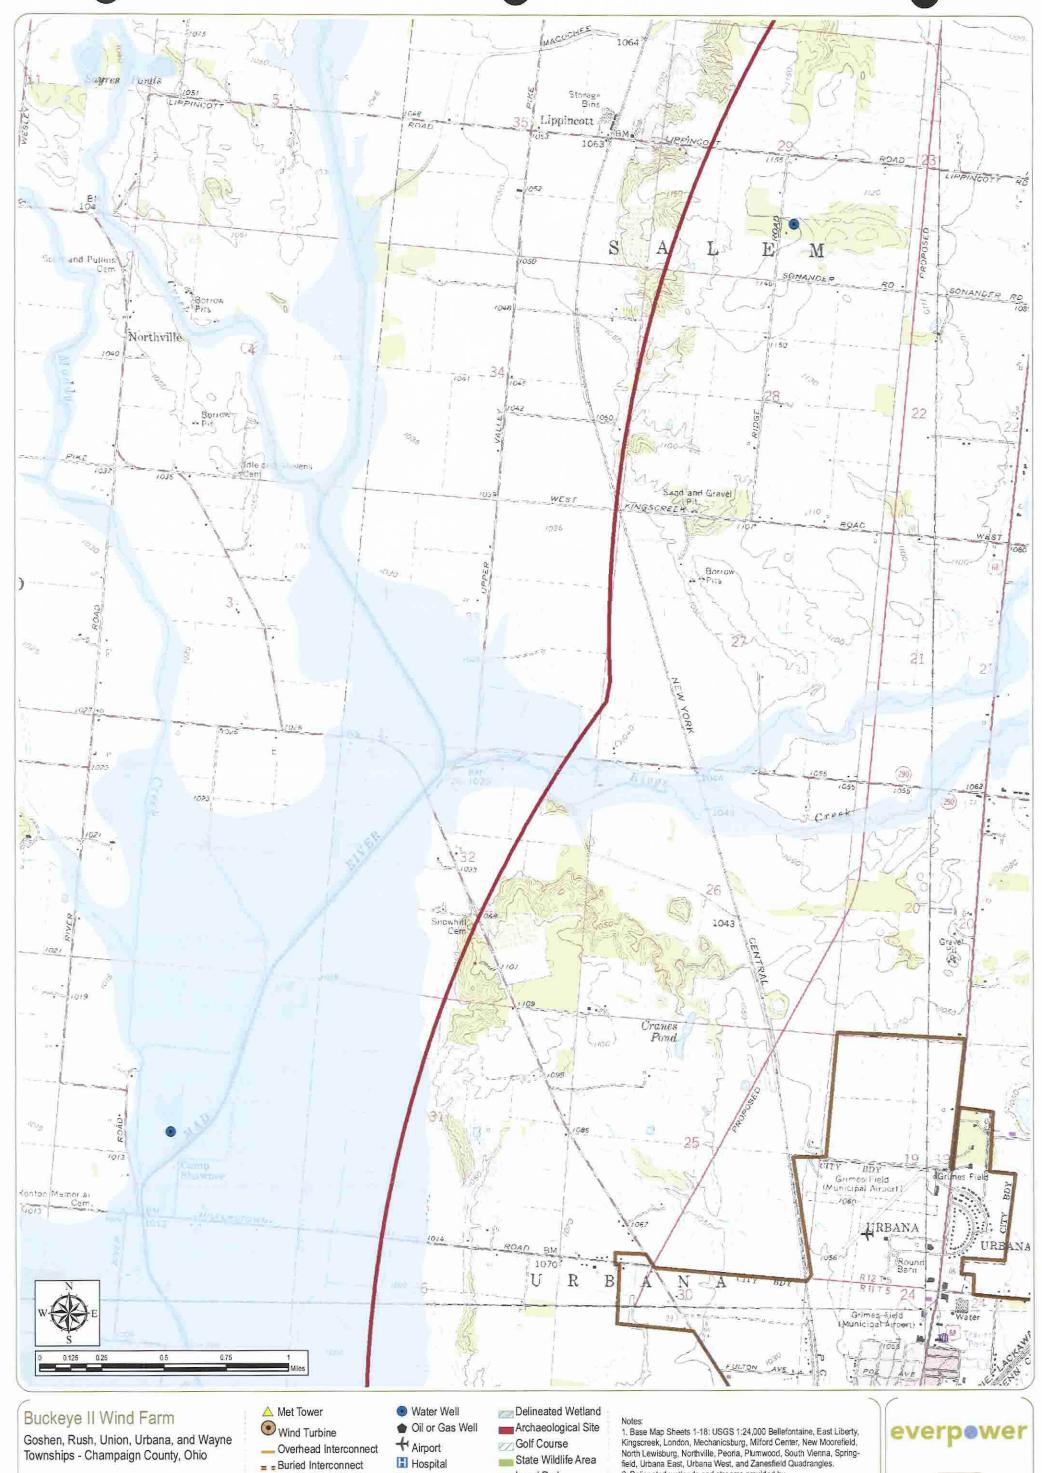

Sheet 1 of 18

Geography and Topography

March 2012

Buried Interconnect

Access Road Substation

Temporary Laydown Yard m Place of Worship 5-Mile Radius School

Local Park Library Nature Preserve Cemetery

College 100-Year Floodplain — Delineated Stream Municipal Boundary field, Urbana East, Urbana West, and Zanesfield Quadrangles. 2. Delineated wetlands and streams provided by

Hull & Associates Inc. Facility shapefiles provided by Applicant. All other features obtained by edr from public databases.
3. Projections: NAD27 UTM Zone 17, NAD83 UTM Zone 17, NAD83 Ohio State Plane North FIPS 3401, and NAD83 Ohio State Plane South

FIPS 3402. 4. Map Scale: 1:24,000