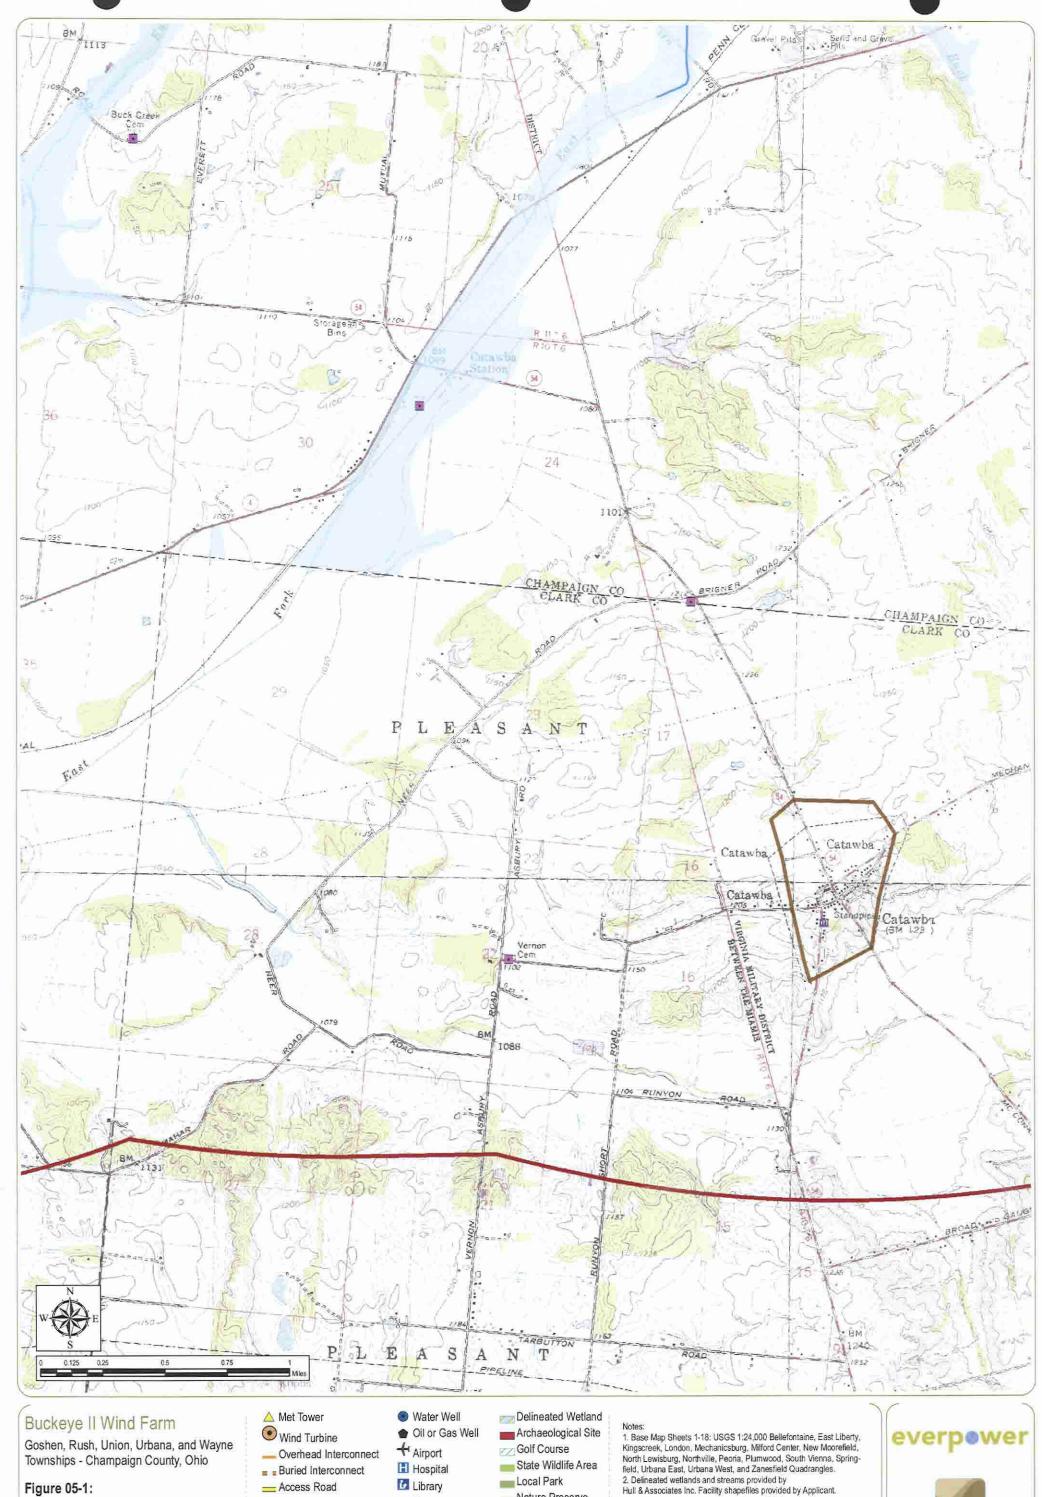

Sheet 1 of 18

Geography and Topography

March 2012

Buried Interconnect

Access Road Substation

Temporary Laydown Yard m Place of Worship 5-Mile Radius School

Local Park Library Nature Preserve Cemetery

College 100-Year Floodplain — Delineated Stream Municipal Boundary field, Urbana East, Urbana West, and Zanesfield Quadrangles. 2. Delineated wetlands and streams provided by

Hull & Associates Inc. Facility shapefiles provided by Applicant. All other features obtained by edr from public databases.
3. Projections: NAD27 UTM Zone 17, NAD83 UTM Zone 17, NAD83 Ohio State Plane North FIPS 3401, and NAD83 Ohio State Plane South

FIPS 3402. 4. Map Scale: 1:24,000