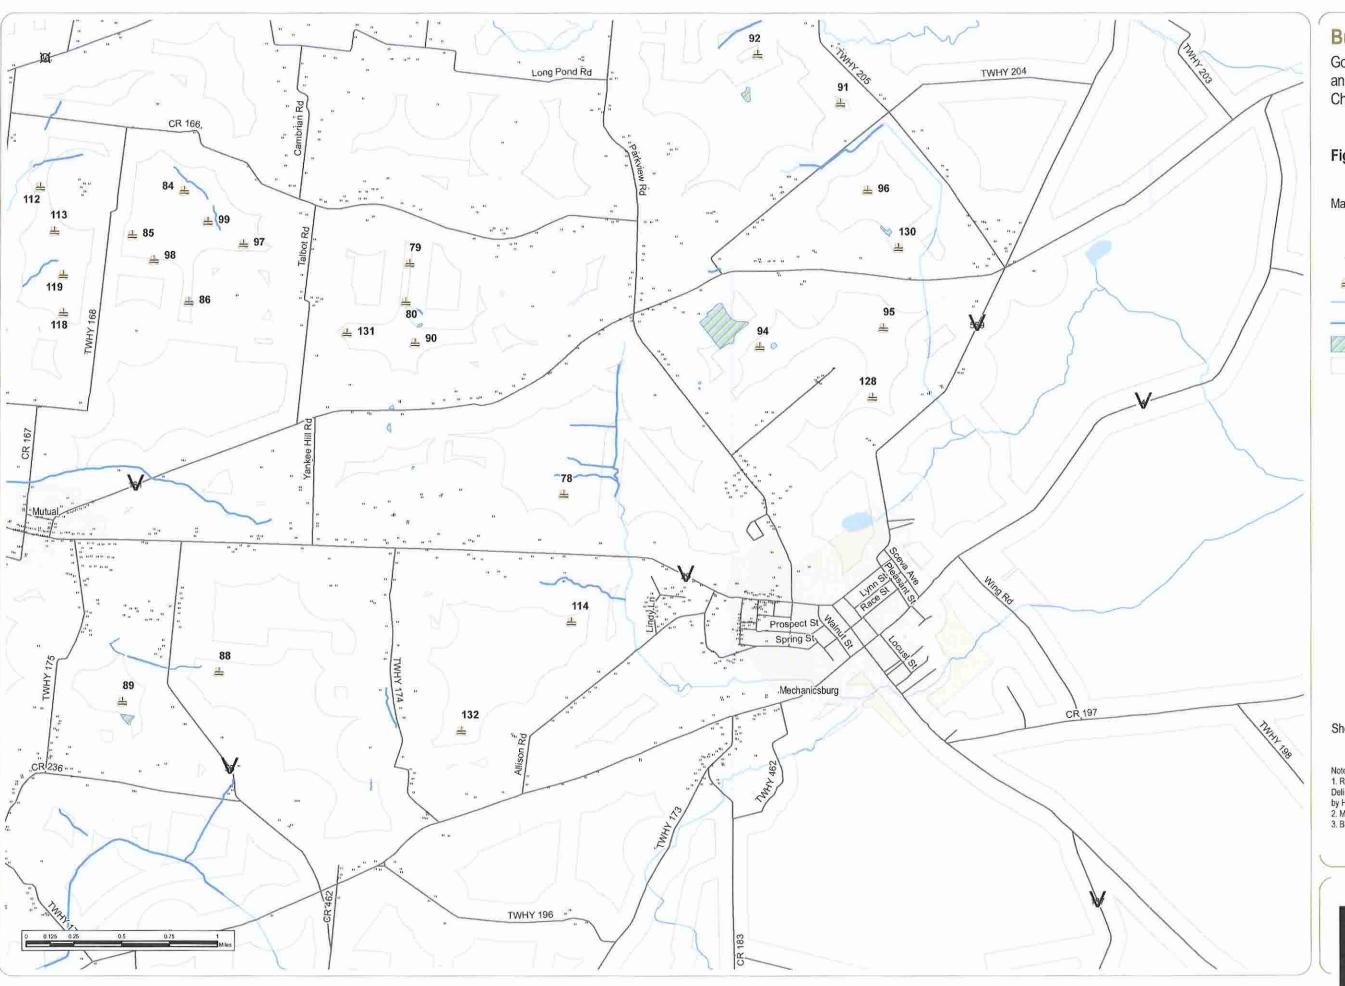

#### **Buckeye II Wind Farm**

Goshen, Rush, Union, Urbana, and Wayne Townships Champaign County, Ohio

Figure 04-1: Constraints Map

March 2012

Receptor

Wind Turbine

River or Lake

Delineated Stream

Delineated Wetland

Turbine Setbacks

Sheet 3 of 3

Notes:
1. Receptor data provided by Applicant.
Delineated wetlands and streams provided
by Hull & Associates Inc.
2. Map Scale: 1:30,000
3. Base Map: ESRI StreetMap North America, 2008.