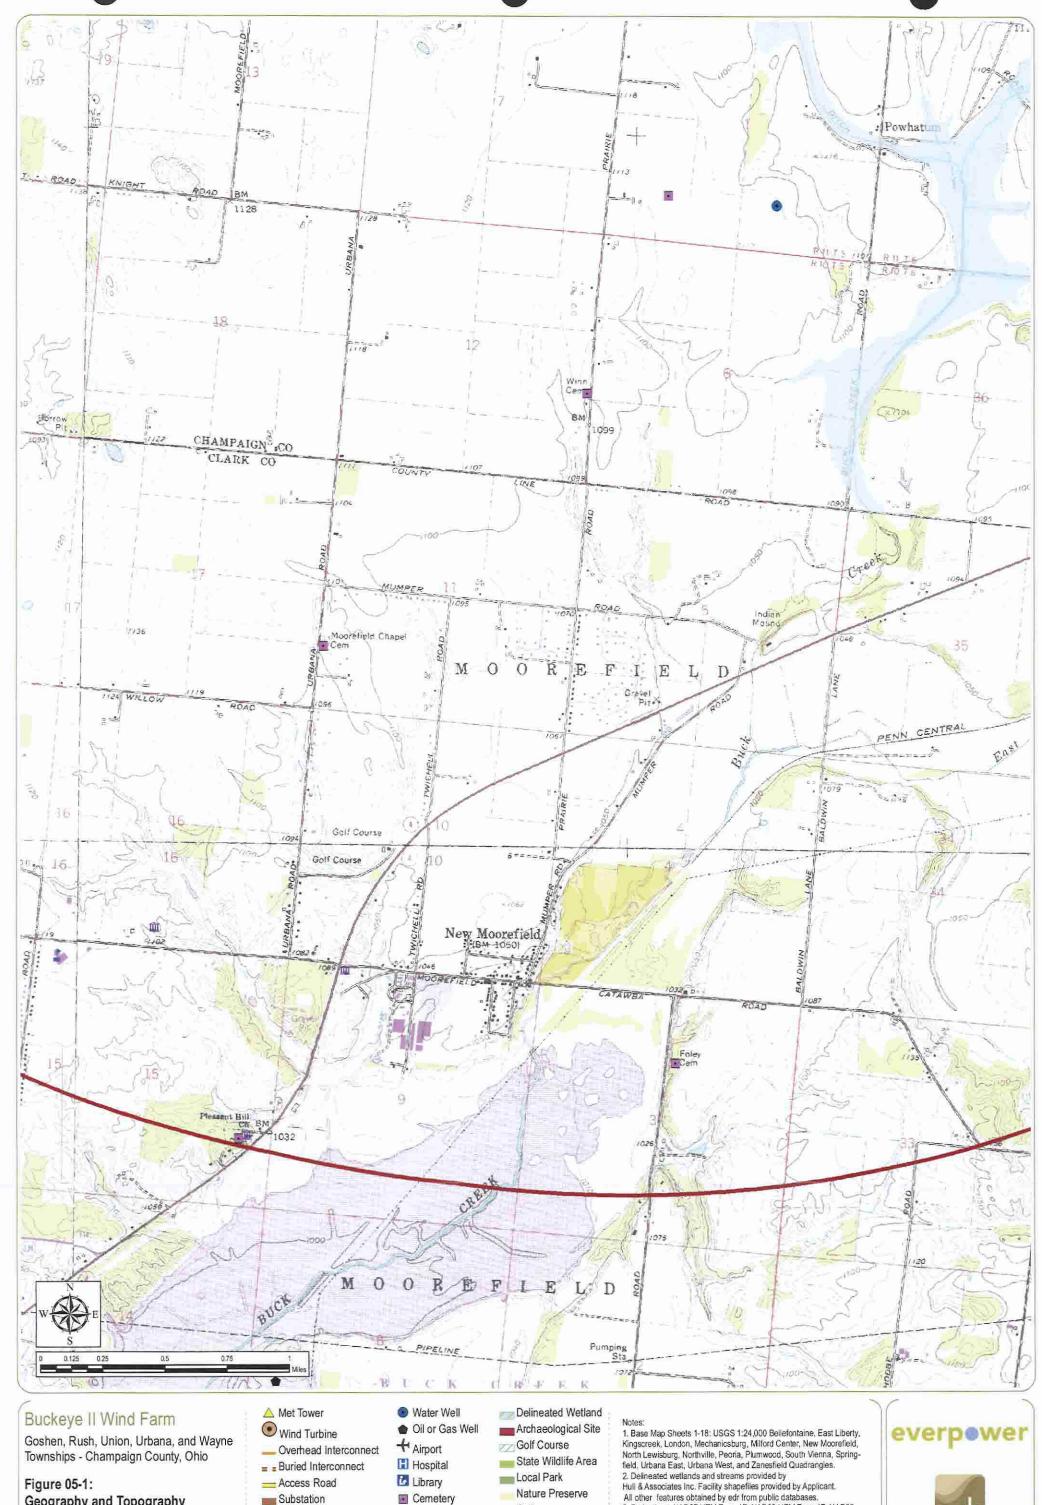

Sheet 15 of 18

Geography and Topography

5-Mile Radius March 2012

Substation

Temporary Laydown Yard m Place of Worship School

— Delineated Stream Municipal Boundary

College 100-Year Floodplain

All other features obtained by edr from public databases.
3. Projections: NAD27 UTM Zone 17, NAD83 UTM Zone 17, NAD83 Ohio State Plane North FIPS 3401, and NAD83 Ohio State Plane South FIPS 3402.

Geography and Topography

Sheet 16 of 18

March 2012

Substation Temporary Laydown Yard m Place of Worship 5-Mile Radius

Cemetery

School

College

Nature Preserve

100-Year Floodplain — Delineated Stream Municipal Boundary

All other features obtained by edr from public databases.
3. Projections: NAD27 UTM Zone 17, NAD83 UTM Zone 17, NAD83
Ohio State Plane North FIPS 3401, and NAD83 Ohio State Plane South