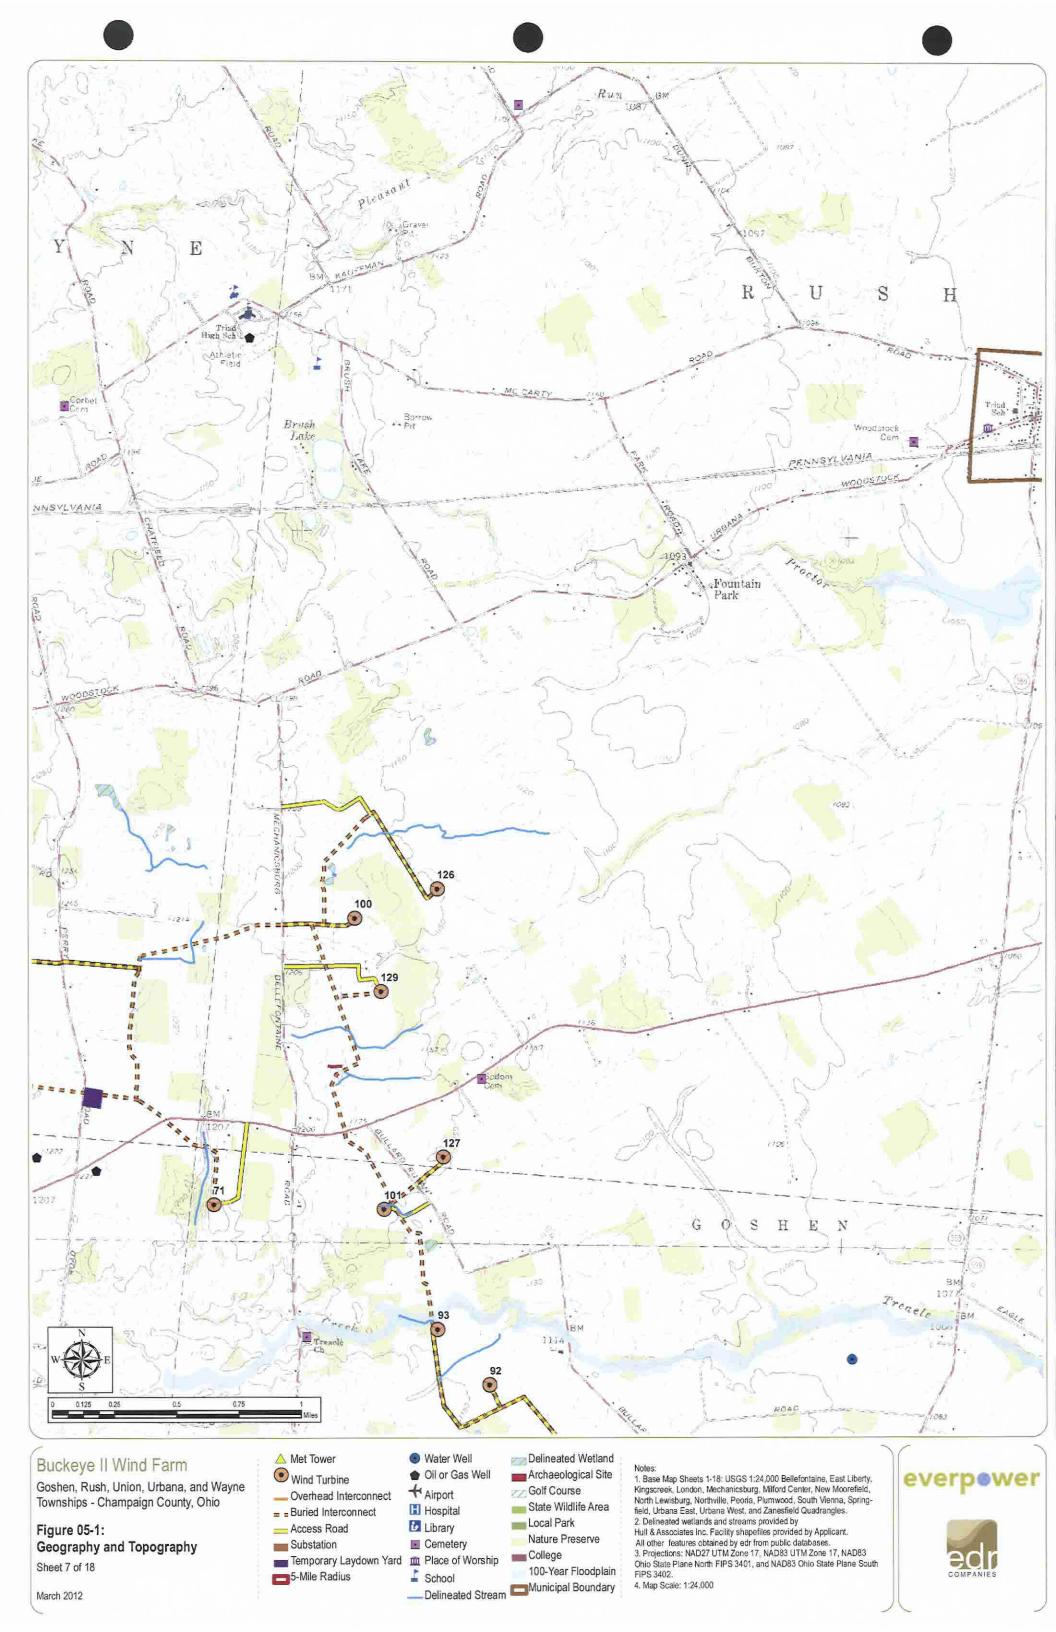

Sheet 10 of 18

Geography and Topography

March 2012

\_\_\_ Access Road

Substation Temporary Laydown Yard m Place of Worship 5-Mile Radius

Local Park

Cemetery

School

Nature Preserve College

100-Year Floodplain — Delineated Stream Municipal Boundary

 Delineated wetlands and streams provided by Hull & Associates Inc. Facility shapefiles provided by Applicant. All other features obtained by edr from public databases.
3. Projections: NAD27 UTM Zone 17, NAD83 UTM Zone 17, NAD83
Ohio State Plane North FIPS 3401, and NAD83 Ohio State Plane South

FIPS 3402. 4. Map Scale: 1:24,000

Sheet 11 of 18

March 2012

Geography and Topography

5-Mile Radius

■ Buried Interconnect

Access Road Substation

Cemetery Temporary Laydown Yard m Place of Worship School