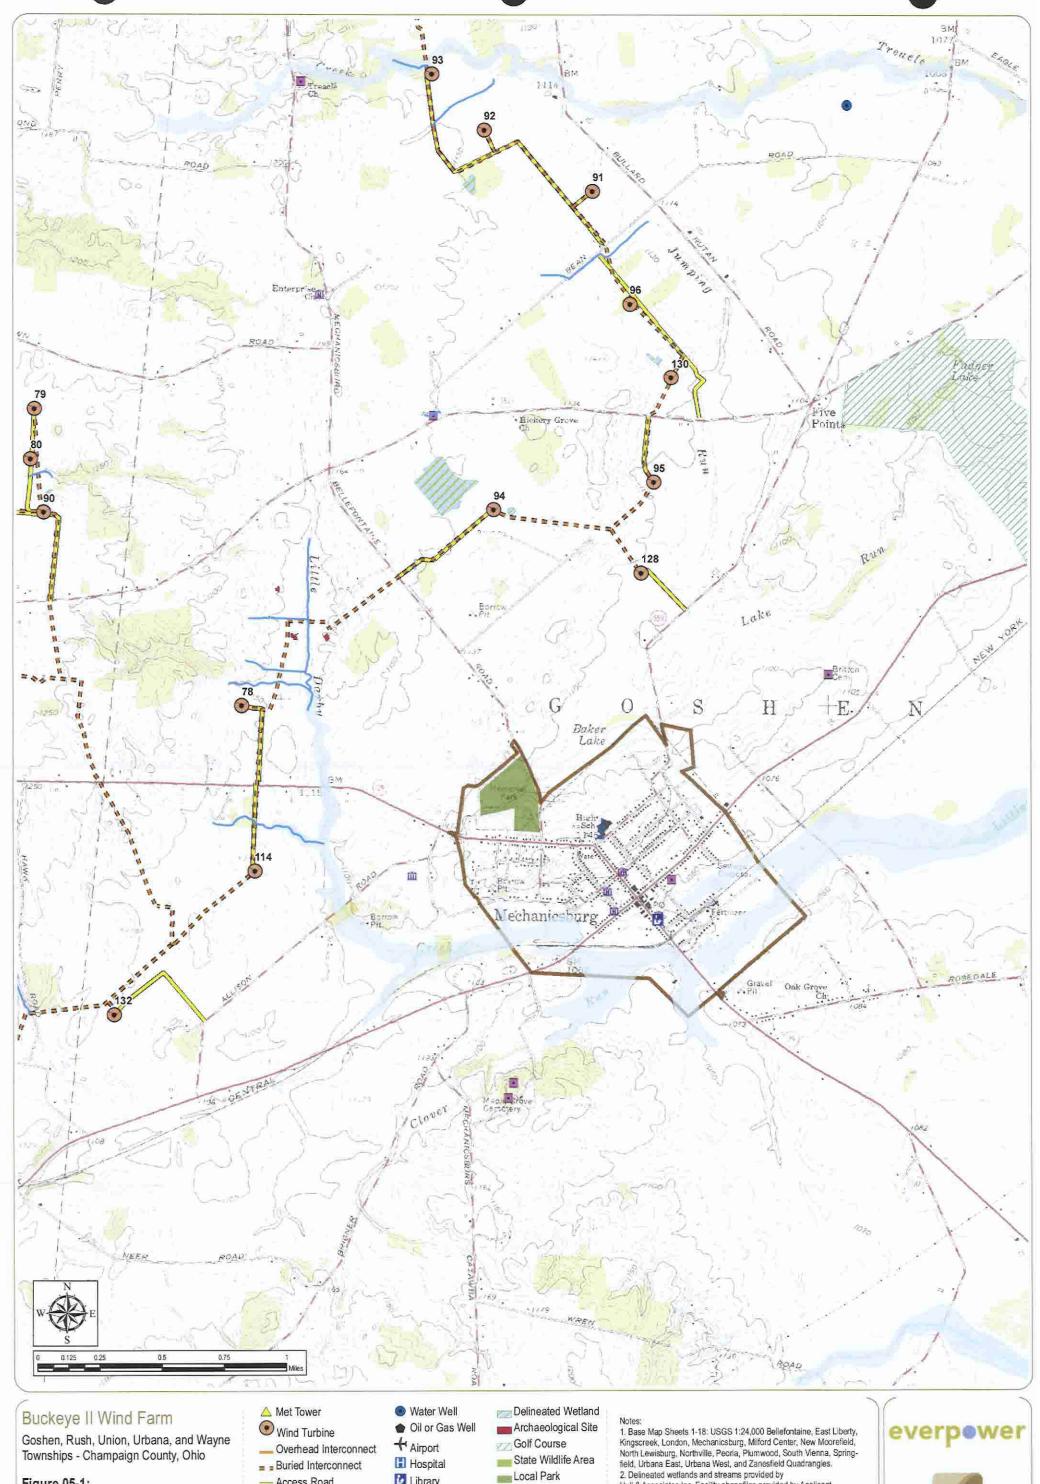

Sheet 1 of 18

Geography and Topography

March 2012

Buried Interconnect

Access Road Substation

Temporary Laydown Yard m Place of Worship 5-Mile Radius School

Local Park Library Nature Preserve Cemetery

College 100-Year Floodplain — Delineated Stream Municipal Boundary field, Urbana East, Urbana West, and Zanesfield Quadrangles. 2. Delineated wetlands and streams provided by

Hull & Associates Inc. Facility shapefiles provided by Applicant. All other features obtained by edr from public databases.
3. Projections: NAD27 UTM Zone 17, NAD83 UTM Zone 17, NAD83 Ohio State Plane North FIPS 3401, and NAD83 Ohio State Plane South

FIPS 3402. 4. Map Scale: 1:24,000