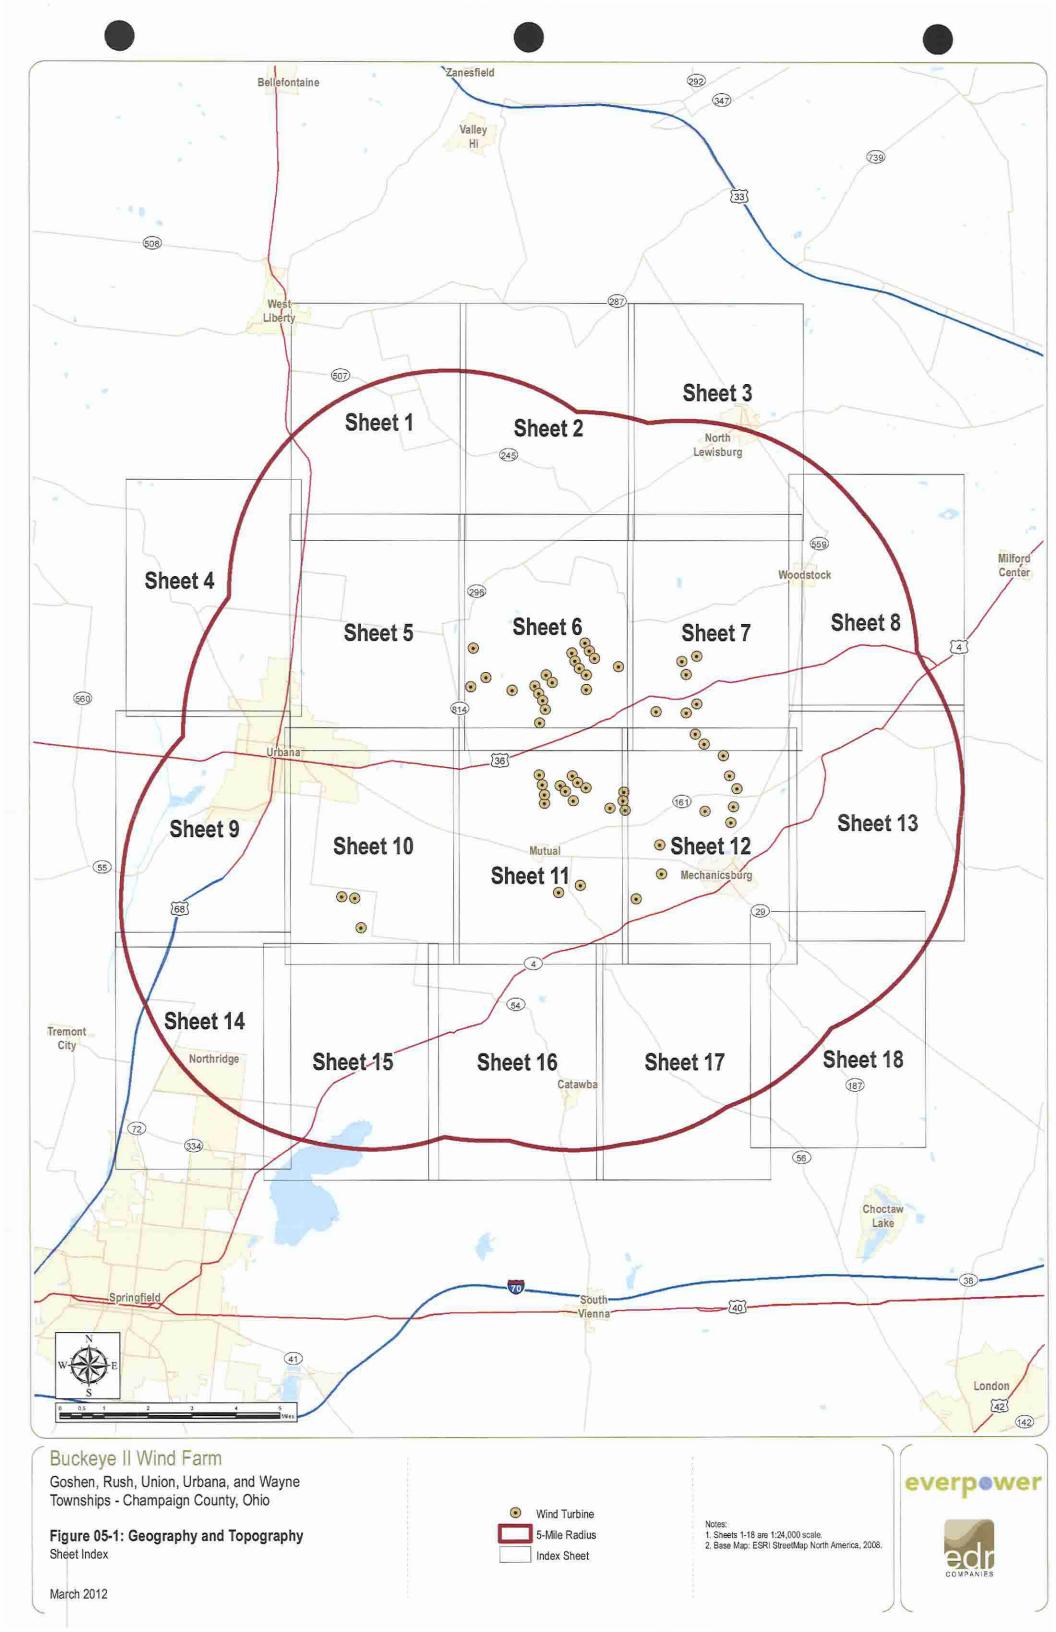

Sheet 1 of 18

Geography and Topography

March 2012

Buried Interconnect

Access Road Substation

Temporary Laydown Yard m Place of Worship 5-Mile Radius School

Local Park Library Nature Preserve Cemetery

College 100-Year Floodplain — Delineated Stream Municipal Boundary field, Urbana East, Urbana West, and Zanesfield Quadrangles. 2. Delineated wetlands and streams provided by

Hull & Associates Inc. Facility shapefiles provided by Applicant. All other features obtained by edr from public databases.
3. Projections: NAD27 UTM Zone 17, NAD83 UTM Zone 17, NAD83 Ohio State Plane North FIPS 3401, and NAD83 Ohio State Plane South

FIPS 3402. 4. Map Scale: 1:24,000