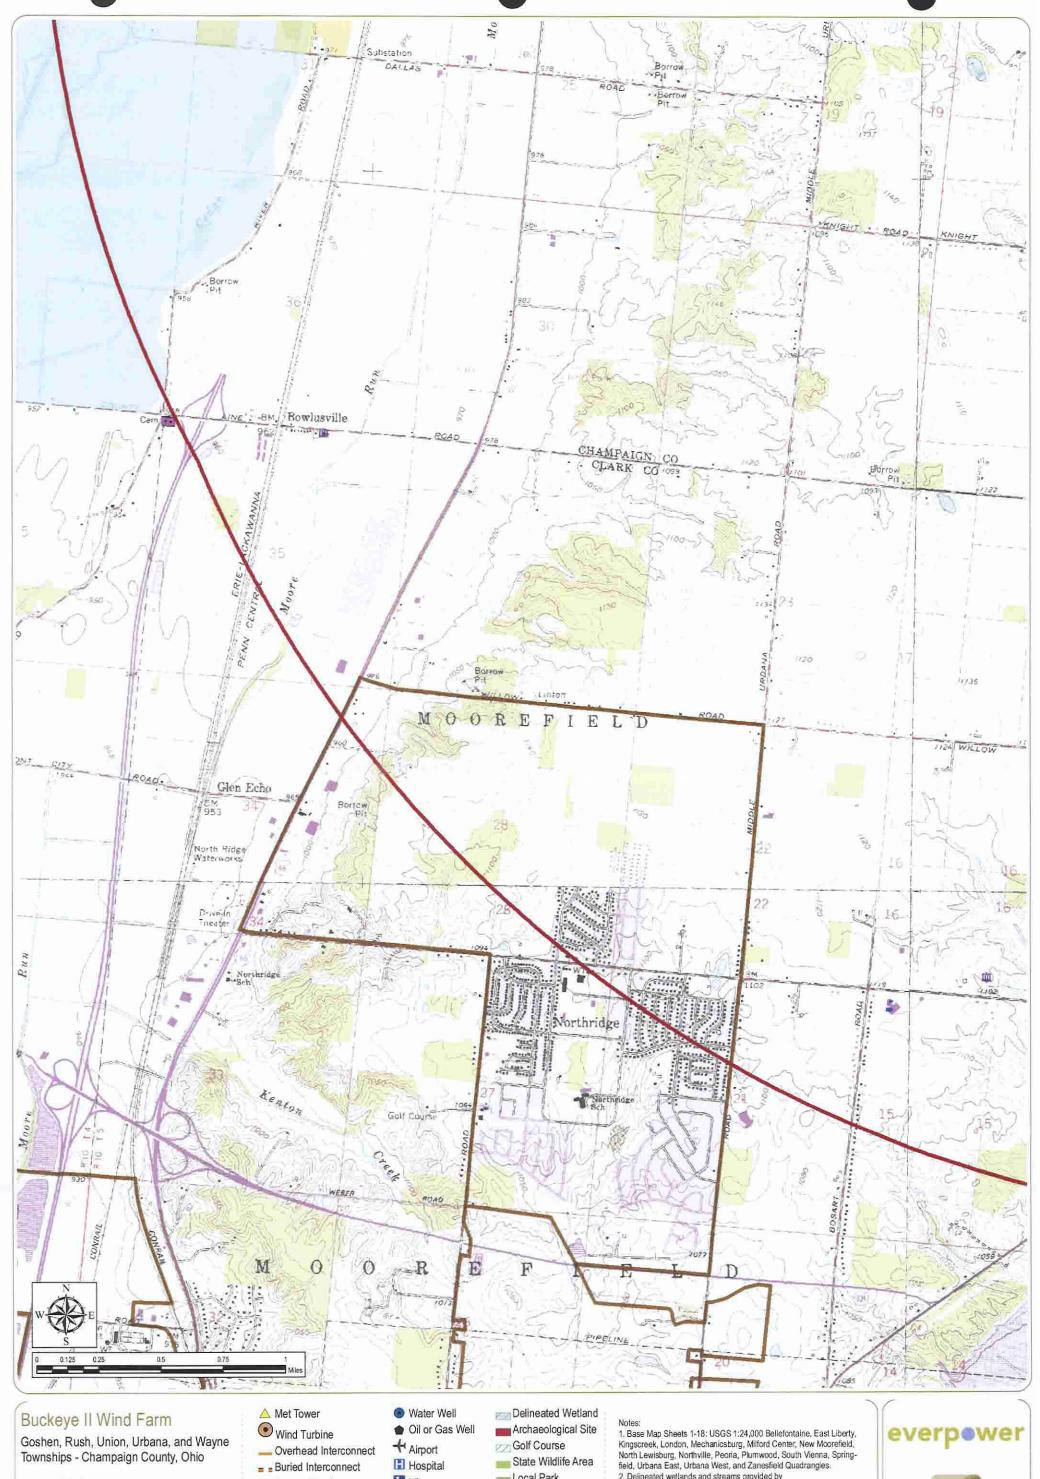

Geography and Topography

Sheet 14 of 18

Access Road Substation Temporary Laydown Yard 🏦 Place of Worship 5-Mile Radius

**Library** Cemetery

Delineated Stream

School

College 100-Year Floodplain Municipal Boundary

Local Park Nature Preserve

field, Urbana East, Urbana West, and Zanesfield Quadrangles.

2. Delineated wetlands and streams provided by
Hull & Associates Inc. Facility shapefiles provided by Applicant.

All other features obtained by edr from public databases.
3. Projections: NAD27 UTM Zone 17, NAD83 UTM Zone 17, NAD83 Ohio State Plane North FIPS 3401, and NAD83 Ohio State Plane South FIPS 3402. 4. Map Scale: 1:24,000