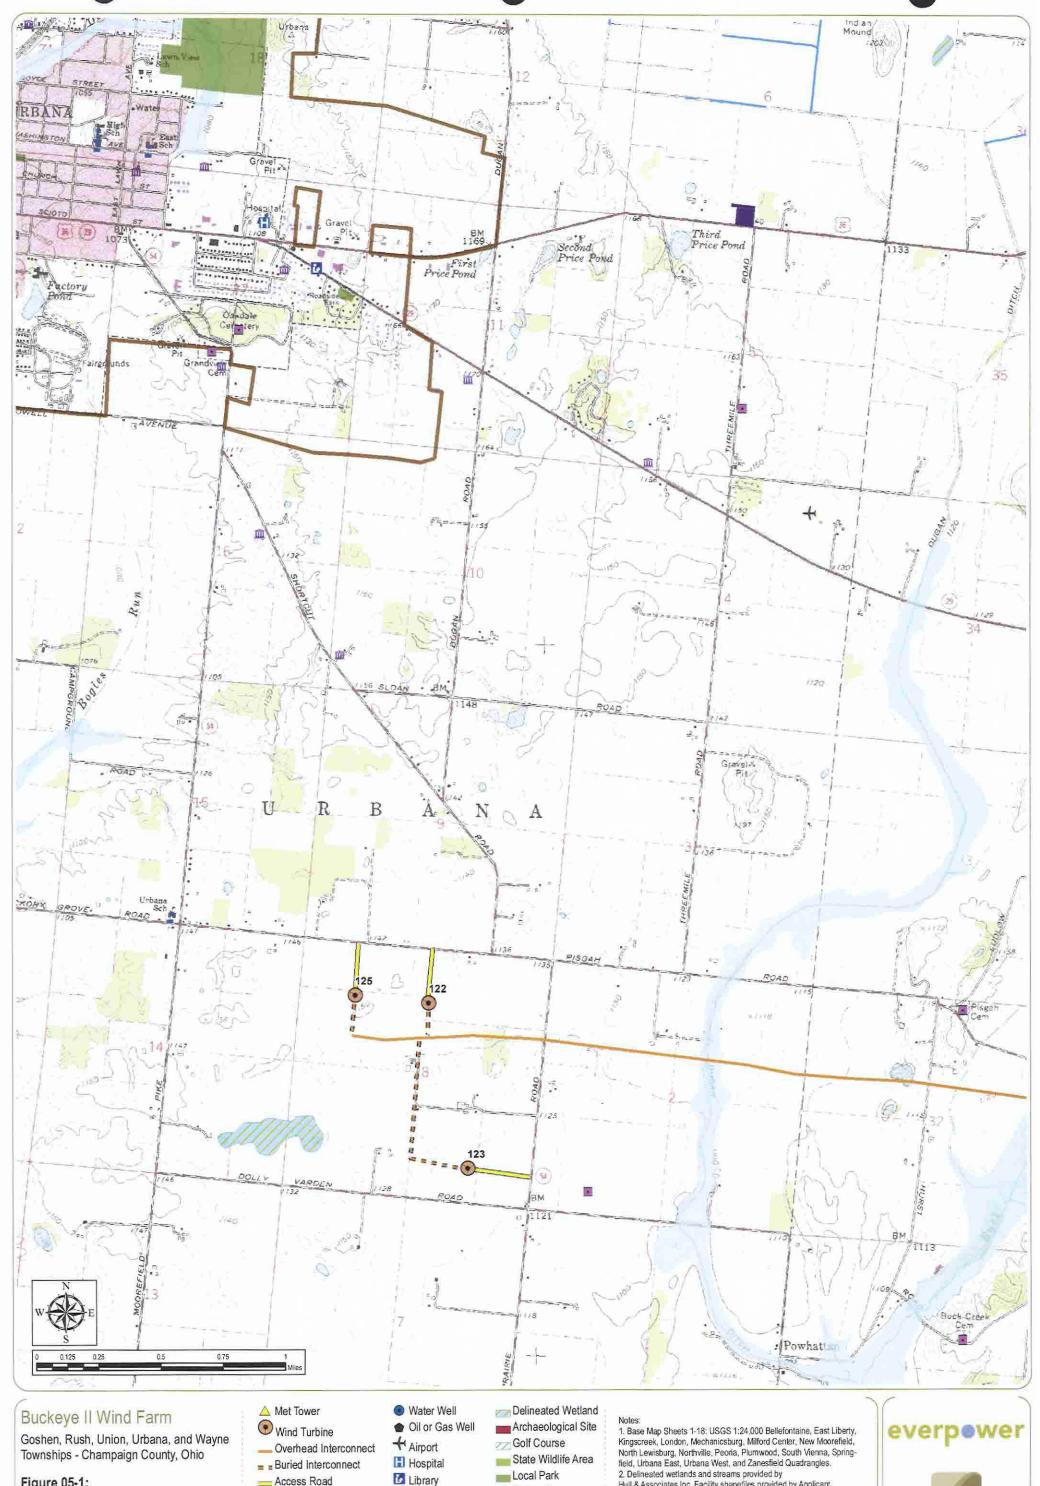

Figure 05-1: Geography and Topography

Sheet 3 of 18

March 2012

\_\_\_ Access Road Substation

Temporary Laydown Yard m Place of Worship 5-Mile Radius

Library Cemetery

School — Delineated Stream Municipal Boundary

Local Park Nature Preserve College

100-Year Floodplain

tierd, Orbana East, Orbana West, and Zaneshierd Quadrangles.

2. Delineated wetlands and streams provided by
Hull & Associates Inc. Facility shapefiles provided by Applicant.
All other features obtained by edr from public databases.

3. Projections: NAD27 UTM Zone 17, NAD83 UTM Zone 17, NAD83
Ohio State Plane North FIPS 3401, and NAD83 Ohio State Plane South
FIPS 3402.

Sheet 4 of 18

Geography and Topography

March 2012

Access Road Substation