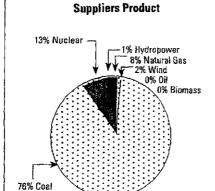

# Suppliers Product

### Generation Resource Mix –

A comparison between the sources of generation used to produce this product and the historic regional average supply mix.