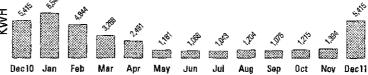

Feb 28, 2012

18-H8

13 Month Usage History Total KWH for Past 12 Months is 240,720

|   | , sp | fe dell | , Sept |     | 4.50 | 1000 | Control of the contro | 43  | 7,860 | 1/1/10 | 1850 | 7.08th | 100 m |
|---|------|---------|--------|-----|------|------|--------------------------------------------------------------------------------------------------------------------------------------------------------------------------------------------------------------------------------------------------------------------------------------------------------------------------------------------------------------------------------------------------------------------------------------------------------------------------------------------------------------------------------------------------------------------------------------------------------------------------------------------------------------------------------------------------------------------------------------------------------------------------------------------------------------------------------------------------------------------------------------------------------------------------------------------------------------------------------------------------------------------------------------------------------------------------------------------------------------------------------------------------------------------------------------------------------------------------------------------------------------------------------------------------------------------------------------------------------------------------------------------------------------------------------------------------------------------------------------------------------------------------------------------------------------------------------------------------------------------------------------------------------------------------------------------------------------------------------------------------------------------------------------------------------------------------------------------------------------------------------------------------------------------------------------------------------------------------------------------------------------------------------------------------------------------------------------------------------------------------------|-----|-------|--------|------|--------|-------|
| ŀ | eb11 | Mar     | Apr    | May | Jun  | Jul  | Aug                                                                                                                                                                                                                                                                                                                                                                                                                                                                                                                                                                                                                                                                                                                                                                                                                                                                                                                                                                                                                                                                                                                                                                                                                                                                                                                                                                                                                                                                                                                                                                                                                                                                                                                                                                                                                                                                                                                                                                                                                                                                                                                            | Sep | Oct   | Nov    | Dec  | Jan    | Feb12 |