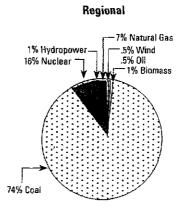

### Regional

### Generation Resource Mix –

A comparison between the sources of generation used to produce this product and the historic regional average supply mix.