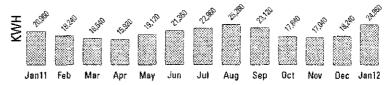

Feb 28, 2012

18-H8

13 Month Usage History Total KWH for Past 12 Months is 240,720

|   | , sp | fe dell | , Sept |     | 4.50 | 1000 | Control of the contro | 43  | 7,860 | 1/1/10 | 1850 | 7.08th | 100 m |
|---|------|---------|--------|-----|------|------|--------------------------------------------------------------------------------------------------------------------------------------------------------------------------------------------------------------------------------------------------------------------------------------------------------------------------------------------------------------------------------------------------------------------------------------------------------------------------------------------------------------------------------------------------------------------------------------------------------------------------------------------------------------------------------------------------------------------------------------------------------------------------------------------------------------------------------------------------------------------------------------------------------------------------------------------------------------------------------------------------------------------------------------------------------------------------------------------------------------------------------------------------------------------------------------------------------------------------------------------------------------------------------------------------------------------------------------------------------------------------------------------------------------------------------------------------------------------------------------------------------------------------------------------------------------------------------------------------------------------------------------------------------------------------------------------------------------------------------------------------------------------------------------------------------------------------------------------------------------------------------------------------------------------------------------------------------------------------------------------------------------------------------------------------------------------------------------------------------------------------------|-----|-------|--------|------|--------|-------|
| ŀ | eb11 | Mar     | Apr    | May | Jun  | Jul  | Aug                                                                                                                                                                                                                                                                                                                                                                                                                                                                                                                                                                                                                                                                                                                                                                                                                                                                                                                                                                                                                                                                                                                                                                                                                                                                                                                                                                                                                                                                                                                                                                                                                                                                                                                                                                                                                                                                                                                                                                                                                                                                                                                            | Sep | Oct   | Nov    | Dec  | Jan    | Feb12 |

13 Month Usage History

Total KWH for Past 12 Months is 236,720

| Month        | Total KWH | Days | KWH Per Day | Cost Per Day | Average Temperature |
|--------------|-----------|------|-------------|--------------|---------------------|
| Current      | 24,960    | 35   | 713         | \$19.93      | 34°F                |
| Previous     | 18,240    | 31   | 588         | \$13.67      | 41°F                |
| One Year Ago | 20,960    | 35   | 599         | \$57.80      | 26°F                |

| Month        | Total KWH | Days    | KWH Per Day | Cost Per Day | Average Temperature |
|--------------|-----------|---------|-------------|--------------|---------------------|
| Current      | 19,680    | 29      | 679         | \$21.84      | 3 <b>7</b> ⁰F       |
| Previous     | 24,960    | 35      | 713         | \$19.93      | 34°F                |
| One Year Ago | 18,240    | 28      | 651         | \$65.07      | 31 <b>°</b> F       |
| Your Average | Monthly U | sage: 2 | 20,060 KWH  |              |                     |