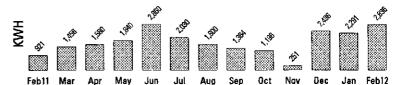

Feb 28, 2012

18-H8

13 Month Usage History Total KWH for Past 12 Months is 240,720

|   | , sp | fe dell | , Sept |     | 4.50 | 1000 | Control of the contro | 43  | 7,860 | 1/1/10 | 1850 | 7.08th | 100 m |
|---|------|---------|--------|-----|------|------|--------------------------------------------------------------------------------------------------------------------------------------------------------------------------------------------------------------------------------------------------------------------------------------------------------------------------------------------------------------------------------------------------------------------------------------------------------------------------------------------------------------------------------------------------------------------------------------------------------------------------------------------------------------------------------------------------------------------------------------------------------------------------------------------------------------------------------------------------------------------------------------------------------------------------------------------------------------------------------------------------------------------------------------------------------------------------------------------------------------------------------------------------------------------------------------------------------------------------------------------------------------------------------------------------------------------------------------------------------------------------------------------------------------------------------------------------------------------------------------------------------------------------------------------------------------------------------------------------------------------------------------------------------------------------------------------------------------------------------------------------------------------------------------------------------------------------------------------------------------------------------------------------------------------------------------------------------------------------------------------------------------------------------------------------------------------------------------------------------------------------------|-----|-------|--------|------|--------|-------|
| ŀ | eb11 | Mar     | Apr    | May | Jun  | Jul  | Aug                                                                                                                                                                                                                                                                                                                                                                                                                                                                                                                                                                                                                                                                                                                                                                                                                                                                                                                                                                                                                                                                                                                                                                                                                                                                                                                                                                                                                                                                                                                                                                                                                                                                                                                                                                                                                                                                                                                                                                                                                                                                                                                            | Sep | Oct   | Nov    | Dec  | Jan    | Feb12 |