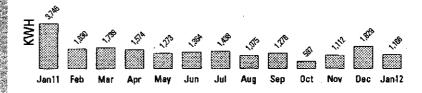

Total KWH for Past 12 Months is 16,073 13 Month Usage History

KMH

Jan Feb12

Commissioners 392-1

Aunit of American Electric Power

For Billing, Outage or Service Inquiries, Call: 1-800-277-2177 Pay By Phone: 1-800-611-0964