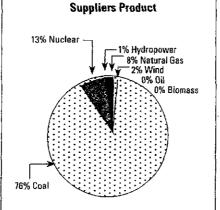

# Suppliers Product

### Generation Resource Mix –

A comparison between the sources of generation used to produce this product and the historic regional average supply mix.

Your account is overpaid. No amount is due.

4,181 megawatts of nominal natural gas capacity has been added to the AEP system since 2005.