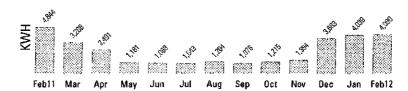

16610-1

Service Address: HILLS AND DALES SCHL **8919 US HIGHWAY 50** LIBERTY TWP HILLSBORO, OH 45133-7107 323560865

| Rate Tariff: Medium Gen | eral Service-850 | Page 3 of 3  |
|-------------------------|------------------|--------------|
| Account Number          | Total Amount Due | Due Date     |
| 102-482-270-1-8         | \$5,683.43       | Mar 28, 2012 |
| Meter Number            | Cycle-Route      | Bill Date    |

Feb 28, 2012

18-H8

13 Month Usage History Total KWH for Past 12 Months is 240,720

|   | , sp | fe dell | , Sept |     | 4.50 | 1000 | Control of the contro | 43  | 7,860 | 1/1/10 | 1850 | 7.08th | 100 m |
|---|------|---------|--------|-----|------|------|--------------------------------------------------------------------------------------------------------------------------------------------------------------------------------------------------------------------------------------------------------------------------------------------------------------------------------------------------------------------------------------------------------------------------------------------------------------------------------------------------------------------------------------------------------------------------------------------------------------------------------------------------------------------------------------------------------------------------------------------------------------------------------------------------------------------------------------------------------------------------------------------------------------------------------------------------------------------------------------------------------------------------------------------------------------------------------------------------------------------------------------------------------------------------------------------------------------------------------------------------------------------------------------------------------------------------------------------------------------------------------------------------------------------------------------------------------------------------------------------------------------------------------------------------------------------------------------------------------------------------------------------------------------------------------------------------------------------------------------------------------------------------------------------------------------------------------------------------------------------------------------------------------------------------------------------------------------------------------------------------------------------------------------------------------------------------------------------------------------------------------|-----|-------|--------|------|--------|-------|
| ŀ | eb11 | Mar     | Apr    | May | Jun  | Jul  | Aug                                                                                                                                                                                                                                                                                                                                                                                                                                                                                                                                                                                                                                                                                                                                                                                                                                                                                                                                                                                                                                                                                                                                                                                                                                                                                                                                                                                                                                                                                                                                                                                                                                                                                                                                                                                                                                                                                                                                                                                                                                                                                                                            | Sep | Oct   | Nov    | Dec  | Jan    | Feb12 |

| Month        | Total KWH | Days    | KWH Per Day | Cost Per Day | Average Temperature |
|--------------|-----------|---------|-------------|--------------|---------------------|
| Current      | 19,680    | 29      | 679         | \$21.84      | 3 <b>7</b> ⁰F       |
| Previous     | 24,960    | 35      | 713         | \$19.93      | 34°F                |
| One Year Ago | 18,240    | 28      | 651         | \$65.07      | 31 <b>°</b> F       |
| Your Average | Monthly U | sage: 2 | 20,060 KWH  |              |                     |