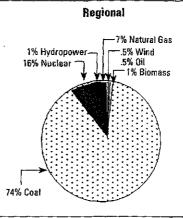

### Regional

### Generation Resource Mix –

A comparison between the sources of generation used to produce this product and the historic regional average supply mix.