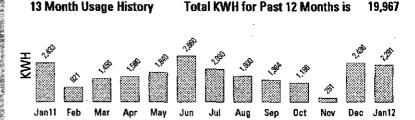

13 Month Usage History

**Total Amount Due** 

Total KWH for Past 12 Months is

16576-1

Service Address: HILLS AND DALES SCHL 8919 US HIGHWAY 50 APT 1 LIBERTY TWP HILLSBORO, OH 45133-7107 Rate Tariff: Medium General Service-877