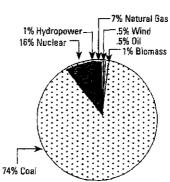

### Generation Resource Mix –

A comparison between the sources of generation used to produce this product and the historic regional average supply mix.