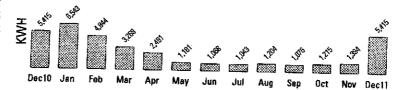

13 Month Usage History

Total KWH for Past 12 Months is 30,74

15373-1

Service Address:
HILLS AND DALES SCHL.
8919 US HIGHWAY 50 APT 1
LIBERTY TWP
HILLSBORO, OH 45133-7107

| Account Number  | Total Amount Due | Due Date    |
|-----------------|------------------|-------------|
| 102-368-390-1-4 | \$0.00           | Feb 7, 2012 |
| Meter Number    | Cycle-Route      | Bill Date   |
| 428414055       | 18-H8            | Jan 9, 2012 |

| Month        | Total KWH  | Days    | KWH Per Day | Cost Per Day | Average Temperature |
|--------------|------------|---------|-------------|--------------|---------------------|
| Current      | 5,415      | 31      | 175         | \$3.27       | 41°F                |
| Previous     | 1,394      | 27      | 52          | \$2.36       | 48°F                |
| One Year Ago | 5,415      | 33      | 164         | \$19.02      | 30°F                |
| Your Average | Monthly Us | sage: 2 | 2,562 KWH   |              |                     |