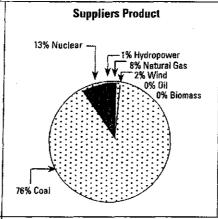

### Generation Resource Mix –

A comparison between the sources of generation used to produce this product and the historic regional average supply mix.

# Suppliers Product

# Environmental Characteristics –

A description of the characteristics associated with each possible generation resource.

| Biomass power               | Air emissions and solid waste |  |  |
|-----------------------------|-------------------------------|--|--|
| Coal power                  | Air emissions and solid waste |  |  |
| Hydro power                 | Wildlife impacts              |  |  |
| Natural gas power           | Air emissions and solid waste |  |  |
| Nuclear power               | Radioactive waste             |  |  |
| Oil power                   | Air emissions and solid waste |  |  |
| Other sources               | Unknown impacts               |  |  |
| Solar power                 | No significant impacts        |  |  |
| Unknown purchased resources | Unknown impacts               |  |  |
| Wind power                  | Wildlife impacts              |  |  |