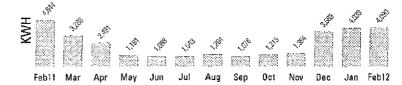

Total KWH for Past 12 Months is 16,073 13 Month Usage History

KMH

Jan Feb12

Commissioners 392-1

Aunit of American Electric Power

For Billing, Outage or Service Inquiries, Call: 1-800-277-2177 Pay By Phone: 1-800-611-0964