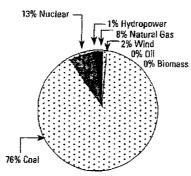

### Generation Resource Mix –

A comparison between the sources of generation used to produce this product and the historic regional average supply mix.