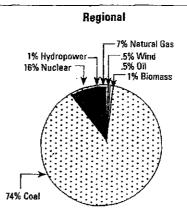

### Generation Resource Mix –

A comparison between the sources of generation used to produce this product and the historic regional average supply mix.

### Regional