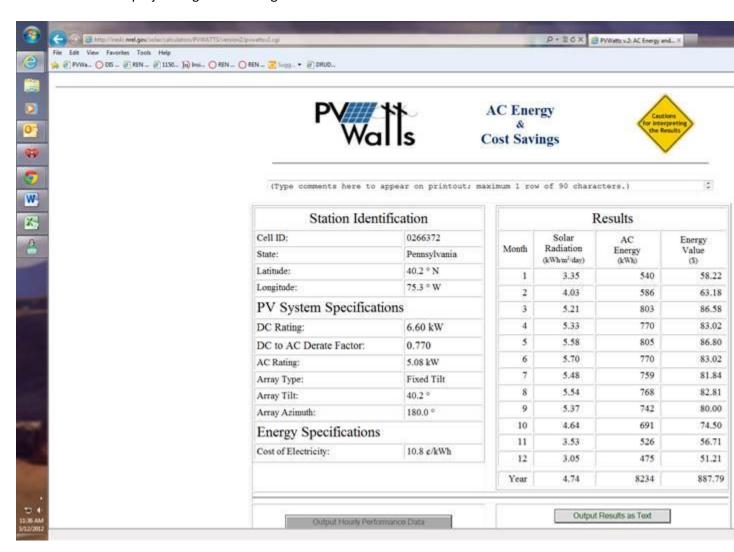

Below are screenshots from PVWatts that show that the three units have a projected gross annual generation of

8234 kWh or 8.234 MWh 352 kWh or 3.52 MWh

What is the correct projected gross annual generation for each of the two units?

The annual generation for each unit is: 8.234MWh and 3.97MWh for a total of 12.205MWh.