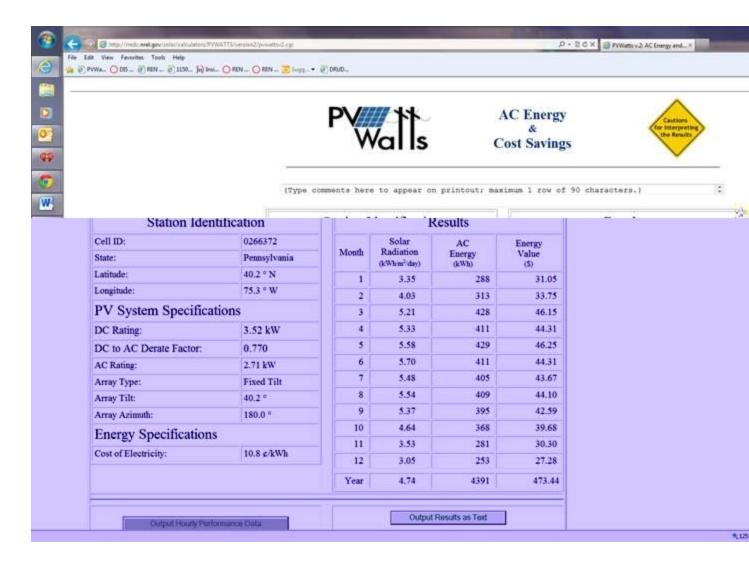

Below are screenshots from PVWatts that show that the three units have a projected gross annual generation of

8234 kWh or 8.234 MWh 352 kWh or 3.52 MWh

What is the correct projected gross annual generation for each of the two units?

The annual generation for each unit is: 8.234MWh and 3.97MWh for a total of 12.205MWh.