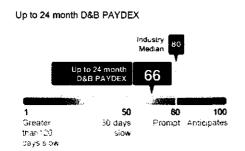

#### Paydex

#### D&B PAYDEX®

| Shows the D&B RAVDEX source as calculated a | up to 3 months and up to 24 months of payment experiences. |
|---------------------------------------------|------------------------------------------------------------|
| Shows the Dad PATDEX scores as calculated t | up to a months and up to 24 months of payment experiences. |

When weighted by dollar amount, payments to suppliers average 19 days beyond terms. Based on payments collected up to 24 months.

When weighted by dollar amount, the industry average is GENERALLY WITHIN terms.

Medium risk of late payment (average 30 days or less beyond terms)

Low risk of late payment (average prompt to 30+ days sooner)

| Payment Trend | down *   | Total Payment    | 7        |
|---------------|----------|------------------|----------|
| -             |          | Experiences for  |          |
| Payments      | 91%      | the HQ           |          |
| Within Terms  |          |                  |          |
|               |          | Total Placed for | 0        |
| Average High  | \$3,200  | Collection       |          |
| Credit        |          |                  |          |
|               |          | Largest High     | \$15,000 |
| Highest Now   | \$10,000 | Credit           |          |
| Owing         |          | Highest Past     | \$5,000  |
|               |          | r nghear r dar   | φ0,000   |