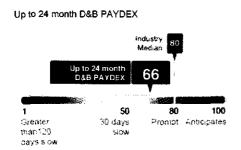

#### Paydex

#### D&B PAYDEX®

| Shows the D&B RAVDEX source as calculated a | up to 3 months and up to 24 months of payment experiences. |
|---------------------------------------------|------------------------------------------------------------|
| Shows the Dad PATDEX scores as calculated t | up to a months and up to 24 months of payment experiences. |

When weighted by dollar amount, payments to suppliers average 19 days beyond terms. Based on payments collected up to 24 months.

When weighted by dollar amount, the industry average is GENERALLY WITHIN terms.

Medium risk of late payment (average 30 days or less beyond terms)

Low risk of late payment (average prompt to 30+ days sooner)

| Payment Trend | down *   | Total Payment    | 7        |
|---------------|----------|------------------|----------|
| -             |          | Experiences for  |          |
| Payments      | 91%      | the HQ           |          |
| Within Terms  |          |                  |          |
|               |          | Total Placed for | 0        |
| Average High  | \$3,200  | Collection       |          |
| Credit        |          |                  |          |
|               |          | Largest High     | \$15,000 |
| Highest Now   | \$10,000 | Credit           |          |
| Owing         |          | Highest Past     | \$5,000  |
|               |          | r nghear r dar   | φ0,000   |