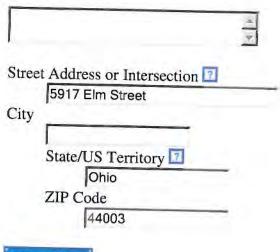

### Address

View Map

Coverage last updated on: 09/30/11 Map depicts an approximation of coverage. Learn More

The Nation's Fastest Mobile Broadband network is getting faster with 4G LTE Learn more

AT&T Wi-Fi Locations Find a Hotspot Learn more