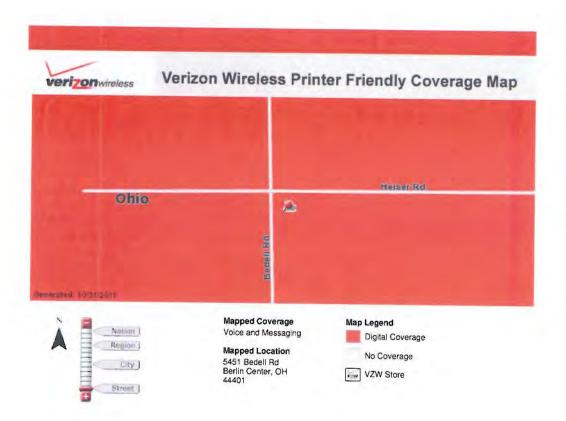

#### Exhibit 2 - Supporting Competitive Information with Affidavit

CenturyLink demonstrates in this exhibit that it meets statutory criterion that two or more alternative providers offer competing service to the BLES service offered by CenturyLink in each of the exchanges included in this application. CenturyLink reviewed publically available information of alternative providers offering competing service in each exchange via the competitor's websites. The alternative carriers have web tools that permit one to determine the availability of the carrier's services in specific areas based on a phone number and/or address. These tools enable one to readily verify that alternative services are offered in an area and the specific service options available to customers. In addition wireless carriers have Coverage Locator sites which display the strength of service at a given location. CenturyLink utilized these tools to identify the service offerings and some of the providers within each exchange. (NOTE: CenturyLink was unable to print color images of some of the AT&T Coverage Viewer pages. See <a href="http://www.wireless.att.com/coverageviewer/#?type=voice">http://www.wireless.att.com/coverageviewer/#?type=voice</a>)

The competitive information CenturyLink obtained from these tools is summarized at the beginning of the exhibit. This summary does not represent all the alternative providers or services available in an exchange, but demonstrates that there are two or more carriers that offer a variety of service plans and technologies in the exchanges.

### Alternative Provider by Exchange

| Exchange      | AT&T<br><u>Wireless</u> | Verizon<br><u>Wireless</u> | <u>Sprint</u> | Time<br><u>Warner</u> |
|---------------|-------------------------|----------------------------|---------------|-----------------------|
| Andover       | х                       | x                          |               |                       |
| Berlin Center | х                       | Х                          | x             |                       |
| Bristolville  | х                       | Х                          | x             | X                     |
| Cortland      | х                       | Х                          | х             | x                     |
| Damascus      | x                       | х                          | х             |                       |
| Greene        | x                       | х                          |               |                       |
| Hartford      | x                       | х                          | x             |                       |
| Jefferson     | x                       | Х                          | х             | х                     |
| Johnston      | x                       | х                          | x             |                       |
| Kinsman       | х                       | Х                          | x             |                       |
| Lake Milton   | x                       |                            | x             | x                     |
| New Lyme      |                         | X                          | х             |                       |
| Newton Falls  | X                       | x                          | x             | x                     |
| Wayland       | x                       | х                          | X             |                       |
| Windham       | x                       | x                          | х             | x                     |
|               |                         |                            |               |                       |