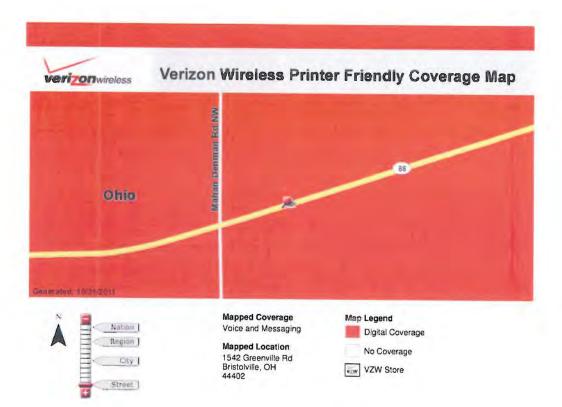

### Alternative Provider by Exchange

| Exchange      | AT&T<br><u>Wireless</u> | Verizon<br><u>Wireless</u> | <u>Sprint</u> | Time<br><u>Warner</u> |
|---------------|-------------------------|----------------------------|---------------|-----------------------|
| Andover       | х                       | x                          |               |                       |
| Berlin Center | х                       | Х                          | x             |                       |
| Bristolville  | х                       | Х                          | x             | X                     |
| Cortland      | х                       | Х                          | х             | x                     |
| Damascus      | x                       | х                          | х             |                       |
| Greene        | x                       | х                          |               |                       |
| Hartford      | x                       | х                          | x             |                       |
| Jefferson     | x                       | Х                          | х             | х                     |
| Johnston      | x                       | х                          | x             |                       |
| Kinsman       | х                       | Х                          | x             |                       |
| Lake Milton   | x                       |                            | x             | x                     |
| New Lyme      |                         | X                          | х             |                       |
| Newton Falls  | X                       | x                          | x             | x                     |
| Wayland       | x                       | х                          | X             |                       |
| Windham       | x                       | x                          | х             | x                     |
|               |                         |                            |               |                       |