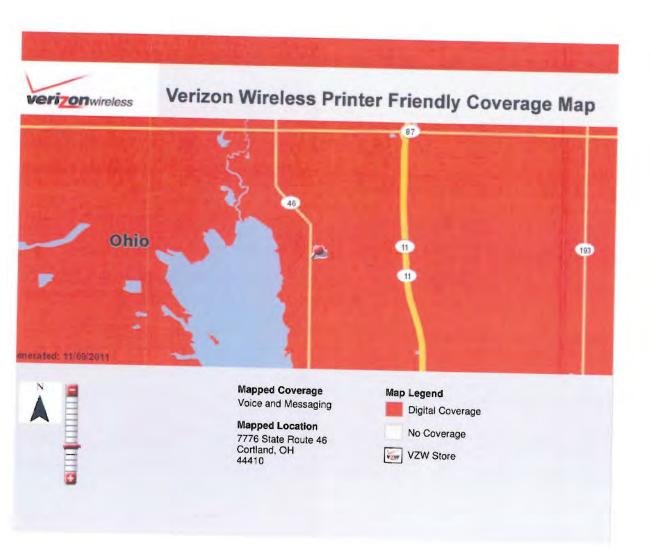

#### Exhibit 2 - Supporting Competitive Information with Affidavit

CenturyLink demonstrates in this exhibit that it meets statutory criterion that two or more alternative providers offer competing service to the BLES service offered by CenturyLink in each of the exchanges included in this application. CenturyLink reviewed publically available information of alternative providers offering competing service in each exchange via the competitor's websites. The alternative carriers have web tools that permit one to determine the availability of the carrier's services in specific areas based on a phone number and/or address. These tools enable one to readily verify that alternative services are offered in an area and the specific service options available to customers. In addition wireless carriers have Coverage Locator sites which display the strength of service at a given location. CenturyLink utilized these tools to identify the service offerings and some of the providers within each exchange. (NOTE: CenturyLink was unable to print color images of some of the AT&T Coverage Viewer pages. See <a href="http://www.wireless.att.com/coverageviewer/#?type=voice">http://www.wireless.att.com/coverageviewer/#?type=voice</a>)

The competitive information CenturyLink obtained from these tools is summarized at the beginning of the exhibit. This summary does not represent all the alternative providers or services available in an exchange, but demonstrates that there are two or more carriers that offer a variety of service plans and technologies in the exchanges.