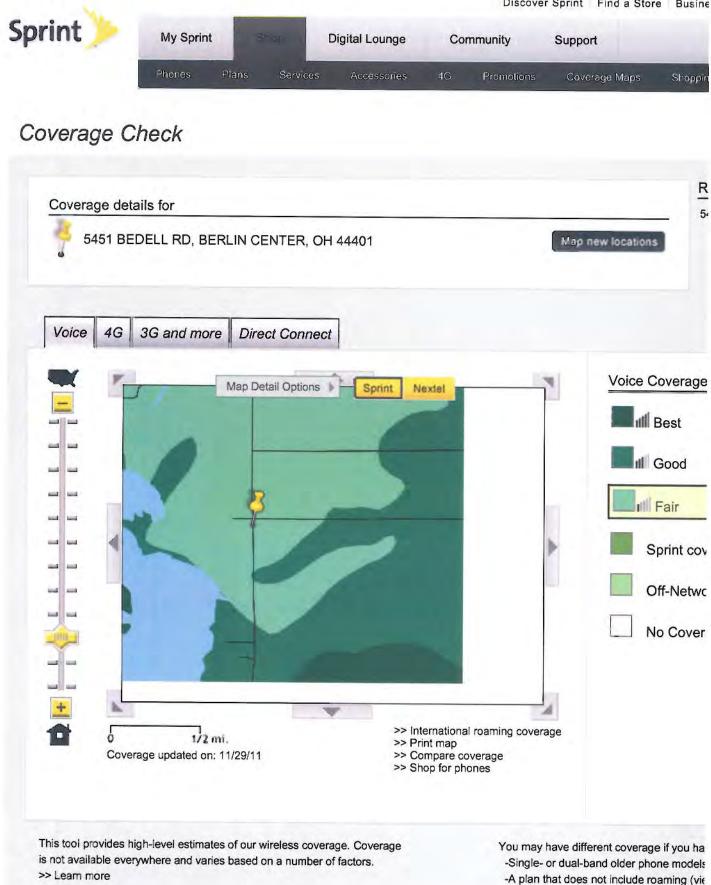

#### Exhibit 2 - Supporting Competitive Information with Affidavit

CenturyLink demonstrates in this exhibit that it meets statutory criterion that two or more alternative providers offer competing service to the BLES service offered by CenturyLink in each of the exchanges included in this application. CenturyLink reviewed publically available information of alternative providers offering competing service in each exchange via the competitor's websites. The alternative carriers have web tools that permit one to determine the availability of the carrier's services in specific areas based on a phone number and/or address. These tools enable one to readily verify that alternative services are offered in an area and the specific service options available to customers. In addition wireless carriers have Coverage Locator sites which display the strength of service at a given location. CenturyLink utilized these tools to identify the service offerings and some of the providers within each exchange. (NOTE: CenturyLink was unable to print color images of some of the AT&T Coverage Viewer pages. See <a href="http://www.wireless.att.com/coverageviewer/#?type=voice">http://www.wireless.att.com/coverageviewer/#?type=voice</a>)

The competitive information CenturyLink obtained from these tools is summarized at the beginning of the exhibit. This summary does not represent all the alternative providers or services available in an exchange, but demonstrates that there are two or more carriers that offer a variety of service plans and technologies in the exchanges.

### Alternative Provider by Exchange

| Exchange      | AT&T<br><u>Wireless</u> | Verizon<br><u>Wireless</u> | <u>Sprint</u> | Time<br><u>Warner</u> |
|---------------|-------------------------|----------------------------|---------------|-----------------------|
| Andover       | х                       | x                          |               |                       |
| Berlin Center | х                       | Х                          | x             |                       |
| Bristolville  | х                       | Х                          | x             | X                     |
| Cortland      | х                       | Х                          | х             | x                     |
| Damascus      | x                       | х                          | х             |                       |
| Greene        | x                       | х                          |               |                       |
| Hartford      | x                       | х                          | x             |                       |
| Jefferson     | x                       | Х                          | х             | х                     |
| Johnston      | x                       | х                          | x             |                       |
| Kinsman       | х                       | Х                          | x             |                       |
| Lake Milton   | x                       |                            | x             | x                     |
| New Lyme      |                         | X                          | х             |                       |
| Newton Falls  | X                       | x                          | x             | x                     |
| Wayland       | x                       | х                          | X             |                       |
| Windham       | x                       | x                          | х             | x                     |
|               |                         |                            |               |                       |