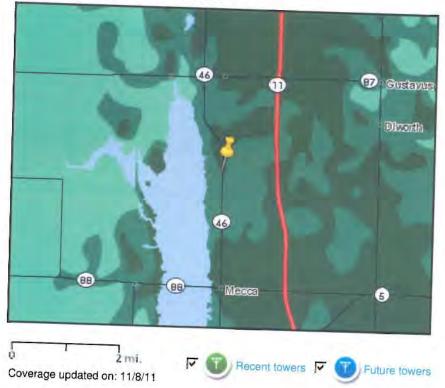

#### Exhibit 2 - Supporting Competitive Information with Affidavit

CenturyLink demonstrates in this exhibit that it meets statutory criterion that two or more alternative providers offer competing service to the BLES service offered by CenturyLink in each of the exchanges included in this application. CenturyLink reviewed publically available information of alternative providers offering competing service in each exchange via the competitor's websites. The alternative carriers have web tools that permit one to determine the availability of the carrier's services in specific areas based on a phone number and/or address. These tools enable one to readily verify that alternative services are offered in an area and the specific service options available to customers. In addition wireless carriers have Coverage Locator sites which display the strength of service at a given location. CenturyLink utilized these tools to identify the service offerings and some of the providers within each exchange. (NOTE: CenturyLink was unable to print color images of some of the AT&T Coverage Viewer pages. See <a href="http://www.wireless.att.com/coverageviewer/#?type=voice">http://www.wireless.att.com/coverageviewer/#?type=voice</a>)

The competitive information CenturyLink obtained from these tools is summarized at the beginning of the exhibit. This summary does not represent all the alternative providers or services available in an exchange, but demonstrates that there are two or more carriers that offer a variety of service plans and technologies in the exchanges.