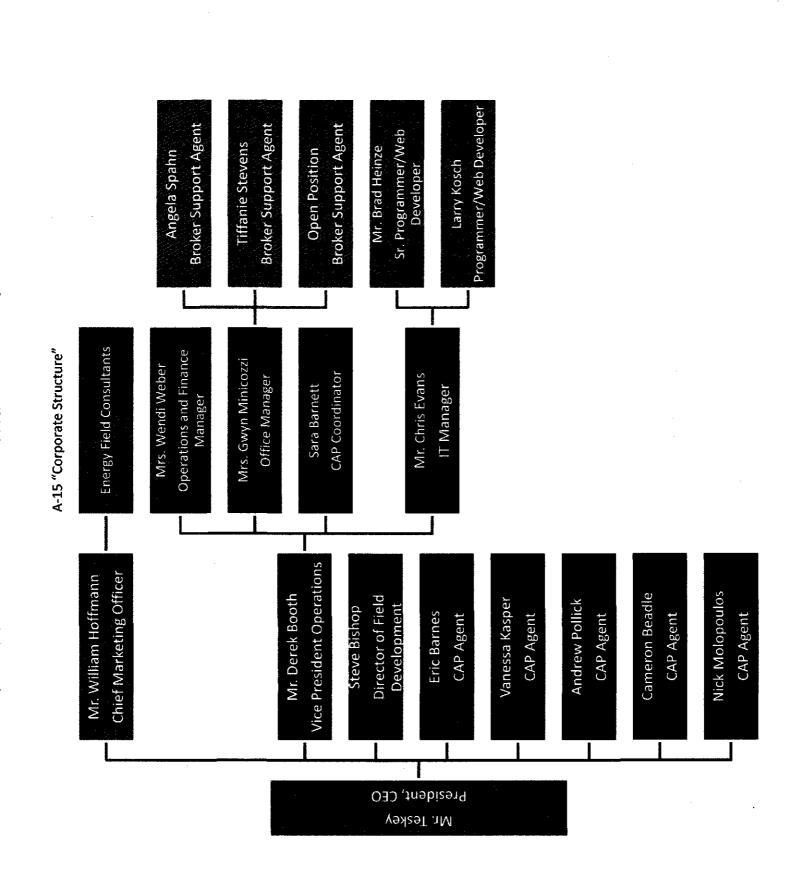

# SECTION A - APPLICANT INFORMATION AND SERVICES

| <b>A-1</b> | Applicant intends to be certified as: (check all that apply) |                                                 |                                        |                  |                                                                                                                                                                                                                                 |                                                                                                                |  |  |
|------------|--------------------------------------------------------------|-------------------------------------------------|----------------------------------------|------------------|---------------------------------------------------------------------------------------------------------------------------------------------------------------------------------------------------------------------------------|----------------------------------------------------------------------------------------------------------------|--|--|
|            | Retail Natur                                                 | ral Gas Aggregator                              | <b>✓</b> Retail Natura                 | l Gas Broker     |                                                                                                                                                                                                                                 |                                                                                                                |  |  |
| A-2        | Applicant info                                               | ormation:                                       |                                        |                  |                                                                                                                                                                                                                                 |                                                                                                                |  |  |
|            | Legal Name<br>Address                                        | Options Consulting Sc<br>7300 International Dri | ervices, LLC<br>ve/Holland, Ohio 43528 | ·<br>} :         |                                                                                                                                                                                                                                 |                                                                                                                |  |  |
|            | Telephone No.                                                | 419-740-5069                                    |                                        | Web site Address | www.myutilitybrokers                                                                                                                                                                                                            | .com/ccm                                                                                                       |  |  |
| A-3        | Applicant info                                               | ormation under w                                | hich applicant will                    | do business in ( | Ohio:                                                                                                                                                                                                                           |                                                                                                                |  |  |
|            | Name                                                         | Options Energy Cons                             | sulting, LLC                           | •                |                                                                                                                                                                                                                                 |                                                                                                                |  |  |
|            | Address                                                      | same as above                                   |                                        |                  |                                                                                                                                                                                                                                 |                                                                                                                |  |  |
| •          | Web site Address                                             | same                                            |                                        | Telephone No.    | same                                                                                                                                                                                                                            |                                                                                                                |  |  |
| <b>A-4</b> | List all names                                               | under which the                                 | applicant does bus                     | iness in North A | merica:                                                                                                                                                                                                                         |                                                                                                                |  |  |
|            | Options Consulting                                           | Services, LLC doing b                           | usiness as                             | • .              | en e                                                                                                                                                                                        | en de la companya de |  |  |
|            | Options Energy Co                                            | nsulting, LLC                                   |                                        |                  |                                                                                                                                                                                                                                 |                                                                                                                |  |  |
|            |                                                              |                                                 |                                        |                  | er i karantar da karantar<br>Karantar da karantar da ka |                                                                                                                |  |  |
| A-5        | Contact person                                               | n for regulatory o                              | r emergency matte                      | ers:             | <u>.</u>                                                                                                                                                                                                                        | ,                                                                                                              |  |  |
|            | Name Mr. Do                                                  | uglas Teskey                                    | * * .                                  | Title Presider   | nt and CEO                                                                                                                                                                                                                      |                                                                                                                |  |  |
|            | Business Address                                             | 7300 International Dr                           | ive/Holland, Ohio 4352                 | В                |                                                                                                                                                                                                                                 |                                                                                                                |  |  |
|            | Telephone No. 41                                             | 9-491-4682                                      | Fax No. 419-794-774                    | 2 Email A        | ddress doug@teamco                                                                                                                                                                                                              | m.com                                                                                                          |  |  |