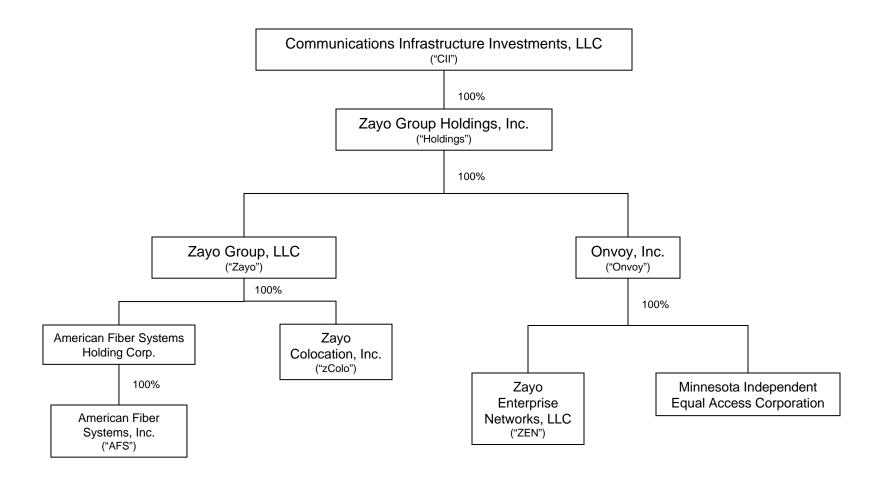

### **EXHIBIT C-1**

Pre- and Post-Pro Forma Transaction Corporate Structure Charts

### Illustration of Pro Forma Transactions Regarding Holdings

<u>Pro Forma Transaction 1:</u> (a) the merger of ZB-TN and Adesta with and into ZB with ZB surviving and (b) the merger of ZB with and into Zayo with Zayo surviving.

Pro Forma Transaction 2: the merger of ZFS with and into Zayo, with Zayo surviving.

<u>Pro Forma Transaction 3:</u> the transfer of certain assets and customers of ZEN to Zayo or ZB. <u>Pro Forma Transaction 4:</u> the transfer of direct control of ZEN from Zayo to Onvoy.

# Post-Pro Forma Transactions Corporate Organization Structure of Holdings