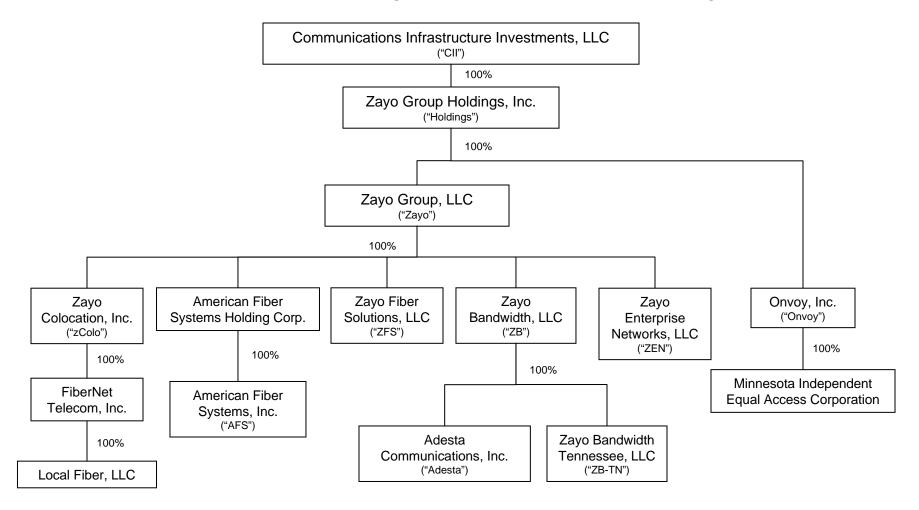

### **EXHIBIT C-1**

Pre- and Post-Pro Forma Transaction Corporate Structure Charts

## <u>Current Corporate Organization Structure of Holdings</u>

### Illustration of Pro Forma Transactions Regarding Holdings

<u>Pro Forma Transaction 1:</u> (a) the merger of ZB-TN and Adesta with and into ZB with ZB surviving and (b) the merger of ZB with and into Zayo with Zayo surviving.

Pro Forma Transaction 2: the merger of ZFS with and into Zayo, with Zayo surviving.

<u>Pro Forma Transaction 3:</u> the transfer of certain assets and customers of ZEN to Zayo or ZB. <u>Pro Forma Transaction 4:</u> the transfer of direct control of ZEN from Zayo to Onvoy.