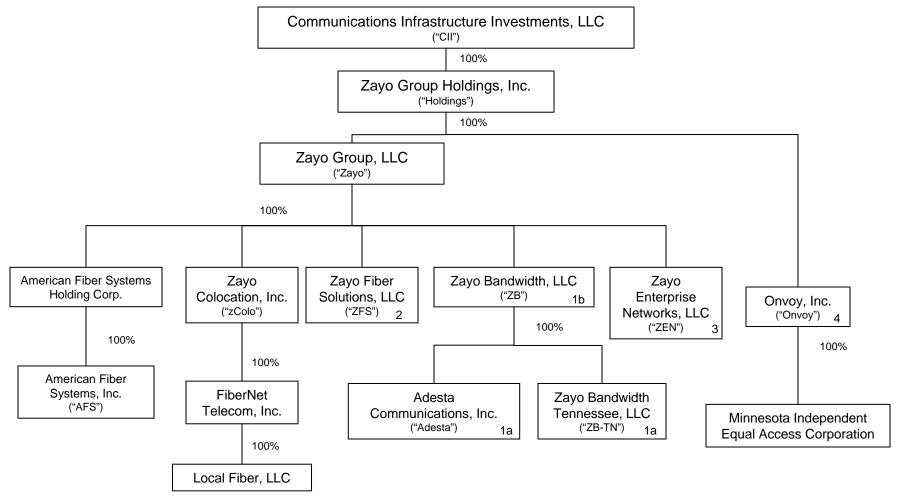

### **EXHIBIT C-1**

Pre- and Post-Pro Forma Transaction Corporate Structure Charts

## <u>Current Corporate Organization Structure of Holdings</u>

### Illustration of Pro Forma Transactions Regarding Holdings

<u>Pro Forma Transaction 1:</u> (a) the merger of ZB-TN and Adesta with and into ZB with ZB surviving and (b) the merger of ZB with and into Zayo with Zayo surviving.

Pro Forma Transaction 2: the merger of ZFS with and into Zayo, with Zayo surviving.

<u>Pro Forma Transaction 3:</u> the transfer of certain assets and customers of ZEN to Zayo or ZB. <u>Pro Forma Transaction 4:</u> the transfer of direct control of ZEN from Zayo to Onvoy.