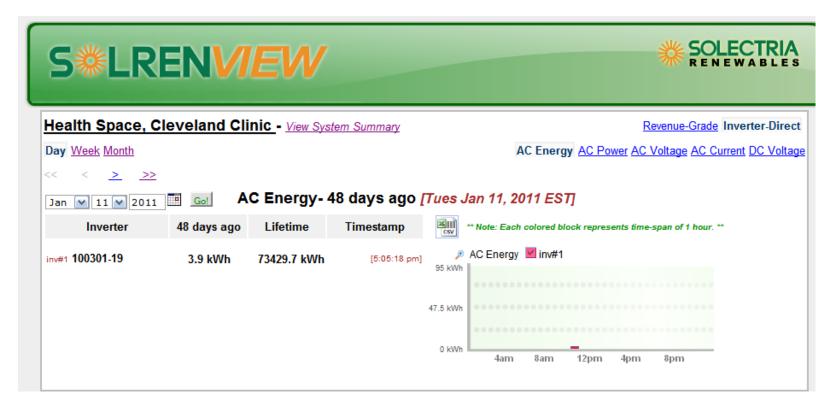

## Staff Interrogatories - Second Set

Question 1: In your response to the initial interrogatory you stated the remote monitoring system was connected 1/10/11. If you would like to start counting generation from that date submit documentation from the remote monitoring system that shows your system was generating on that date. Lack of documentation will result in the certification date being the date your can start reporting from.

## Answer 1:

The remote monitoring system started to track generation data on 1/11/2011. See the below screen shot from the system showing that generation took place on 1/11/2011.

This foregoing document was electronically filed with the Public Utilities