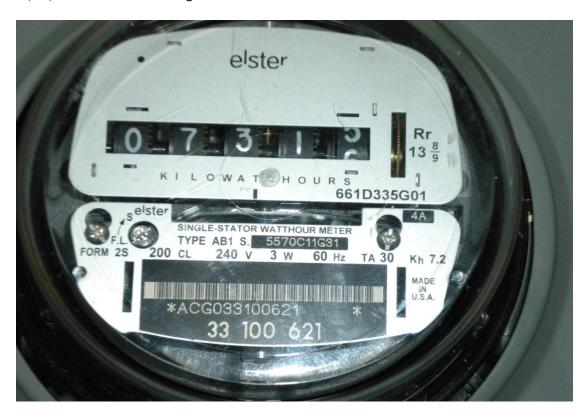

## Case No. 11-0165-EL-REN Mair & Morgello Residence Staff Interrogatories – Initial Set - Response

Question 1: In 'Section N: Meter Specifications' the reported meter reading in the application did not match the meter reading displayed in the photograph. Please clarify this discrepancy in the space provided below.

Answer 1: The meter reading of 6356 was was incorrect. The correct meter reading on 11/07/2010 was 6811. An updated photo has been attached. The photo was taken on 02/01/2011 and has a reading of 7316 kWh.