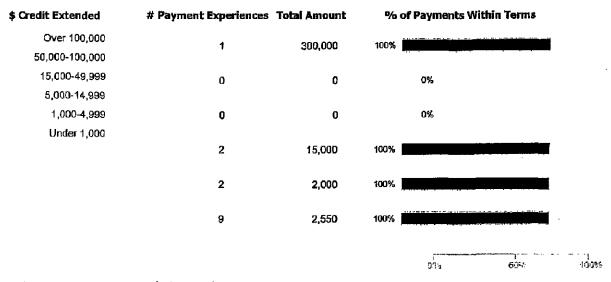

| 78 |
| Median             | 75             | 75 | 74             | 74 |
| Lower              | 70             | 70 | 70             | 70 |

Based on payments collected over the last 4 quarters.

- Current PAYDEX for this Business is 80, or equal to generally within terms
   The present industry median Score is 74, or equal to 9 days beyond terms

Industry upper quartile represents the performance of the payers in the 75th percentile

Industry lower quartile represents the performance of the payers in the 25th percentile

### Payment Habits

For all payment experiences within a given amount of credit extended, shows the percent that this Business paid within terms. Provides number of experiences to calculate the percentage, and the total credit value of the credit extended.



Based on payments collected over last 12 months.

For all Payment experiences reflect how bills are met in relation to the terms granted. In some instances, payment beyond terms can be the result of disputes over merchandise, skipped invoices etc.

### **Payment Summary**

There are 25 payment experience(s) in D&Bs file for the most recent 12 months, with 14 experience(s) reported during the last three month period.

الا 1979 ما 19 ما المارين المارين

. .. .

Below is an overview of the companys currency-weighted payments, segmented by its suppliers primary industries:

|                          | Total<br>Revd<br>(#) | Total<br>Amts | Largest High<br>Credit | Within<br>Terms<br>(%) | < | 31 3 | iys Slow<br>11-80 61-90<br>90><br>%) (%) |
|--------------------------|---------------------