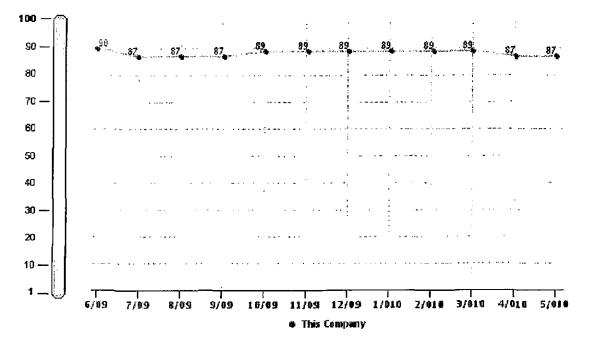

GSERNA KPI ExamplesEnrollment/Drops:99.8% (.2% outside GSERNA control)Billing Timeliness:98.7% within 48 hoursBill Accuracy:>99%Account Add / Delete:<2 Day</td>Customer Service Calls:>80% answered within 20 secondsPayment Application:98% same day, 100% within 48 hours