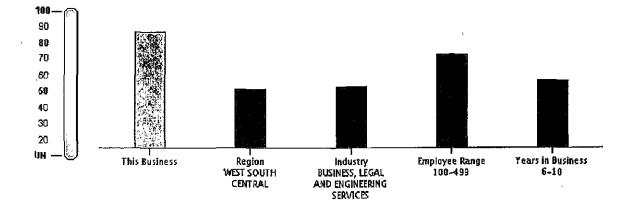

GSERNA KPI ExamplesEnrollment/Drops:99.8% (.2% outside GSERNA control)Billing Timeliness:98.7% within 48 hoursBill Accuracy:>99%Account Add / Delete:<2 Day</td>Customer Service Calls:>80% answered within 20 secondsPayment Application:98% same day, 100% within 48 hours