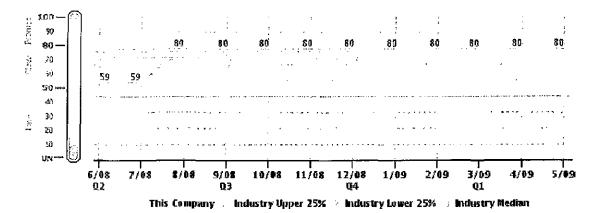

| •    | 78   | •          | •     | 78    |      | •    |      |      | •    |
| Median             | 74   |      |      | 74   |            |       | 74    |      |      |      |      |      |
| Lower              | 70   |      |      | 69   |            |       | 70    |      |      |      | •    | •    |

. . . . . . .

· Current PAYDEX for this Business is 80, or equal to generally within terms

The 12-month high is 80, or equal to GENERALLY WITHIN terms

The 12-month low is 80, or equal to GENERALLY WITHIN terms

ուսուսու, առ տար շուրասը, ու վերել չյց արացած անձ նահանհանքաննացնեց պայացուցություն ուսություն հատությունաների տարի հ

### Previous Year

Shows PAYDEX of this Business compared to the Primary Industry from each of the last four quarters. The Primary Industry is Energy



| Previous Year      | 06/08<br>Q2'08 |    | 12/08<br>Q4'08 |    |
|--------------------|----------------|----|----------------|----|
| This Business      | 59             | 80 | 80             | 80 |
| Industry Quartiles |                |    |                |    |
| Upper              | 78             | 78 | 78             | 78 |
| Median             | 75             | 75 | 74             | 74 |
| Lower              | 70             | 70 | 70             | 70 |

Based on payments collected over the last 4 quarters.

- Current PAYDEX for this Business is 80, or equal to generally within terms
   The present industry median Score is 74, or equal to 9 days beyond terms

Industry upper quartile represents the performance of the payers in the 75th percentile

Industry lower quartile repres