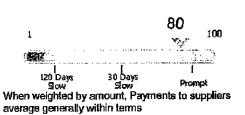

GSERNA KPI ExamplesEnrollment/Drops:99.8% (.2% outside GSERNA control)Billing Timeliness:98.7% within 48 hoursBill Accuracy:>99%Account Add / Delete:<2 Day</td>Customer Service Calls:>80% answered within 20 secondsPayment Application:98% same day, 100% within 48 hours