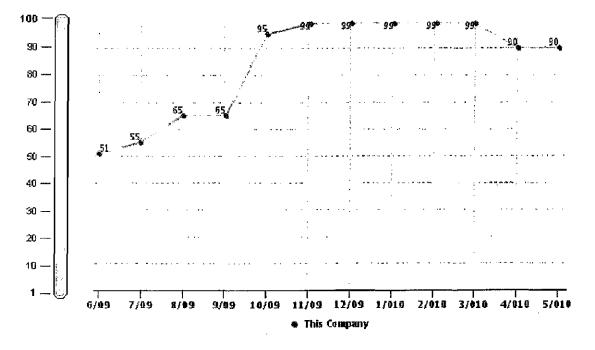

GSERNA KPI ExamplesEnrollment/Drops:99.8% (.2% outside GSERNA control)Billing Timeliness:98.7% within 48 hoursBill Accuracy:>99%Account Add / Delete:<2 Day</td>Customer Service Calls:>80% answered within 20 secondsPayment Application:98% same day, 100% within 48 hours