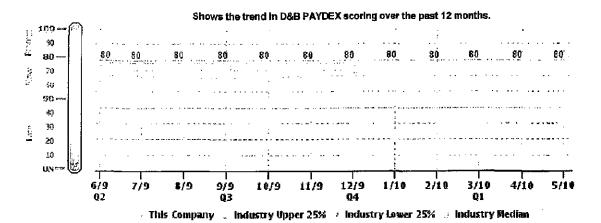

hin terms

### 3-Month D&B PAYDEX

| 1                |                 | 80<br>      |
|------------------|-----------------|-------------|
| ţ.               | · · · · · ·     |             |
| 120 Days<br>Slow | 30 Days<br>Slow | l<br>Prompt |

- E High risk of late payment (Average 30 to 120 days beyond terms)
- Medium risk of late payment (Average 30 days or less beyond terms)
- Low risk of late payment (Average prompt to 30+ days sconer) Based on payments collected over last 3 months.

When weighted by amount, payments to suppliers average within terms

### **D&B PAYDEX® Comparison**

### **Current Year**

PAYDEX® of this Business compared to the Primary Industry from each of the last four quarters. The Primary Industry is Energy research, electric services, based on SIC code 8731.



|                    | 6/09 | 7/09 | 8/09 | 9/09 | 10/09      | 11/09 | 12/09 | 1/10 | 2/10 | 3/10 | 4/10 | 5/10 |
|--------------------|------|------|------|------|------------|-------|-------|------|------|------|------|------|
| This Business      | 80   | 80   | 80   | 80   | <b>8</b> 0 | 80    | 80    | 80   | 80   | 80   | 80   | 80   |
| Industry Quartiles |      |      |      |      |            |       |       |      |      |      |      |      |
| Upper              | 78   |      | •    | 78   | •          | •     | 78    |      | •    |      |      | •    |
| Median             | 74   |      |      | 74   |            |       | 74    |      |      |      |      |      |
| Lower              | 70   |      |      | 69   |            |       | 70    |      |      |      | •    |