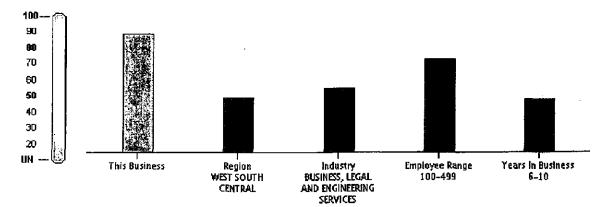

GSERNA KPI ExamplesEnrollment/Drops:99.8% (.2% outside GSERNA control)Billing Timeliness:98.7% within 48 hoursBill Accuracy:>99%Account Add / Delete:<2 Day</td>Customer Service Calls:>80% answered within 20 secondsPayment Application:98% same day, 100% within 48 hours