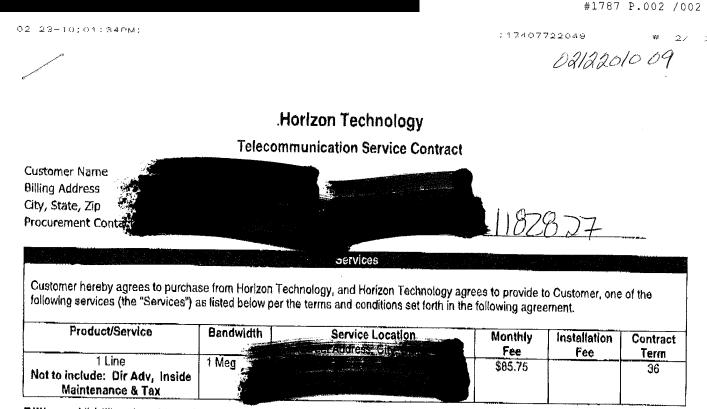

## 0212201001

| Product/Service                                                | Bandwidth                   | Service Location | Monthly<br>Fee | Installation<br>Fee | Contract<br>Term |
|----------------------------------------------------------------|-----------------------------|------------------|----------------|---------------------|------------------|
| 1 Line<br>Not to include: Dir Adv, Inside<br>Maintenance & Tax | Upgrade<br>1Meg<br>Internet |                  | \$59.75        |                     | 36               |

**Billing:** All billing inquiries should be directed to 740-7 2-8588 or via mail to the attention of Business Account Manager, PO BOX 480, Chillicothe OH 45601

**Term:** "Horizon Loyal Customer Business Bundle" plan is available to both new and existing business customers in the Horizon service area. Cable TV and some Internet speeds may not be available in all areas. Internet speeds and bundle pricing may vary according to location. "Horizon Loyal Customer Business Bundle" is a thirty-six month commitment, which will automatically renew at the end of thirty-six months unless you notify Horizon 30 days prior to that date. Terminating this agreement prior to the thirty-six months period may result in a termination fee of up to \$250. Modems, digital set-top boxes and remotes provided will remain the property of Horizon. Additional charges apply for Directory Assistances, taxes, and fees. Some communities may also charge a cable franchise fee. Prices listed are subject to change.

BY SIGNING THIS ORDER THE CUSTOMER INDICATES THAT SHE/HE HAS READ AND AGREES TO THE HORIZON SERVICE AGREEMENT TERMS AND CONDITIONS as well as the services ordered with this attachment. The fees set forth do not include applicable taxes and other similar charges which may be part of the fee charged by Horizon hereunder and which shall be the responsibility of the Customer as set forth in this Agreement.