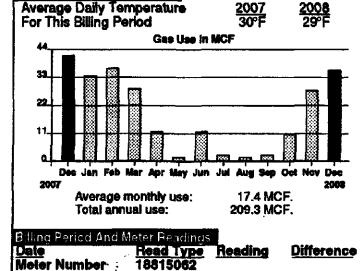

|      | Billing Period | 28°F<br>ne in MCF | 18°F |
|------|----------------|-------------------|------|
| 44   |                |                   |      |
| S3 _ | _ 88           |                   | 988  |
|      | 500 E          |                   | 20   |
| 22   | - XX - XX      |                   |      |
| 11   |                |                   |      |
| ''+  |                | **                |      |
|      |                |                   |      |

|   | <u>Date</u><br>Meter Number | Read Type<br>18815062 | Reading | Difference |
|---|-----------------------------|-----------------------|---------|------------|
|   | Feb 3, 2009<br>Jan 2, 2009  | Estimate              | 318.2   |            |
| Į | Jan 2, 2009                 | Remote                | 274.9   | 43.3       |
|   | MCF Used in 32 D            | lays:                 |         | 43.3       |