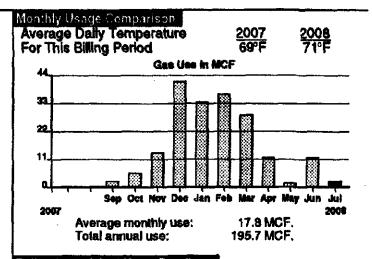

**Next Meter Reading** 08/28 - 09/03/2008

For questions about Dominion East Ohio charges call 1-800-362-7557, Avoid estimate-enter a read between 07/31 & 5 p.m. on 08/04/2008 at www.dom.com

| Credits And Charges Since Your Last Bill Balance from last bill Reconnect Charge                                                                            | \$1,485.45<br>20.00                            | Alentaly Usage Cor<br>Average Daily Te<br>For This Billing Pe | mperature                                         | 2007<br>68°F        | 2008<br>69°F         |
|-------------------------------------------------------------------------------------------------------------------------------------------------------------|------------------------------------------------|---------------------------------------------------------------|---------------------------------------------------|---------------------|----------------------|
| Balance Gurrant Charges General Sales Service Rate Monthly Service Charge Gas Usage Charge 12.4 MCF @ \$17.0217 Total Current Charges Total Account Balance | \$1,505.45<br>\$5.70<br>\$216.77<br>\$1,722.22 | 33 -<br>22<br>11                                              | Gas Use In                                        | MCF                 |                      |
| This bill includes \$165.61 for SSO gas cost at \$1 feet (MCF) and \$8.11 for Gross Receipts Tax.                                                           | 3.356 per thousand cubic                       |                                                               | Sap Oct Nov Dec                                   | Jan Feb Mar         | Apr May Jun<br>2000  |
| You may be able to save on the SSO gas cost po<br>shopping for an alternative gas supplier.                                                                 | rtion of your bill by                          | epsrevA<br>nns latoT                                          | monthly use:<br>ual use:                          | 19.2 MC<br>192.4 MC | F                    |
| YOU ARE ON A CURRENT PLUS (\$123.79                                                                                                                         | ) PAYMENT PLAN.                                | Billing Ferred And I<br>Date<br>Motor Number<br>Jul 2, 2008   | Meter Readings<br>Read Type<br>18815062<br>Actual | Reading             | <u>Difference</u>    |
|                                                                                                                                                             |                                                | Jun 2, 2008<br>MCF Used in 30 C                               | Estimate                                          | 180.2               | 12.4<br>1 <b>2.4</b> |
| Please Fay Plan Amount of \$639.56 by                                                                                                                       | / July 18, 2008                                |                                                               |                                                   |                     |                      |