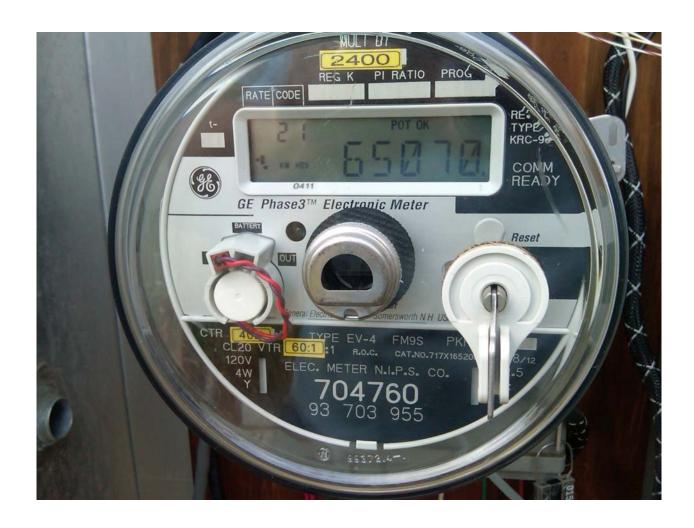

## **Meter Specifications**

All facilities are required to measure output with a utility grade meter. Please provide this information for each meter used in your system.

Manufacturer: GE Serial Number: 704757

Type: Phase 3

Date of Last Certification: 12-14-2006

Attach a photograph of the meter with date image taken. The meter reading must be clearly visible in the photograph.

Total kWh shown on meter at time of photograph: 65070

Photographs were taken on 9/8/2009

The Public Utilities Commission of Ohio reserves the right to verify the accuracy of the data reported to the tracking system and to the PUCO.

This foregoing document was electronically filed with the Public Utilities