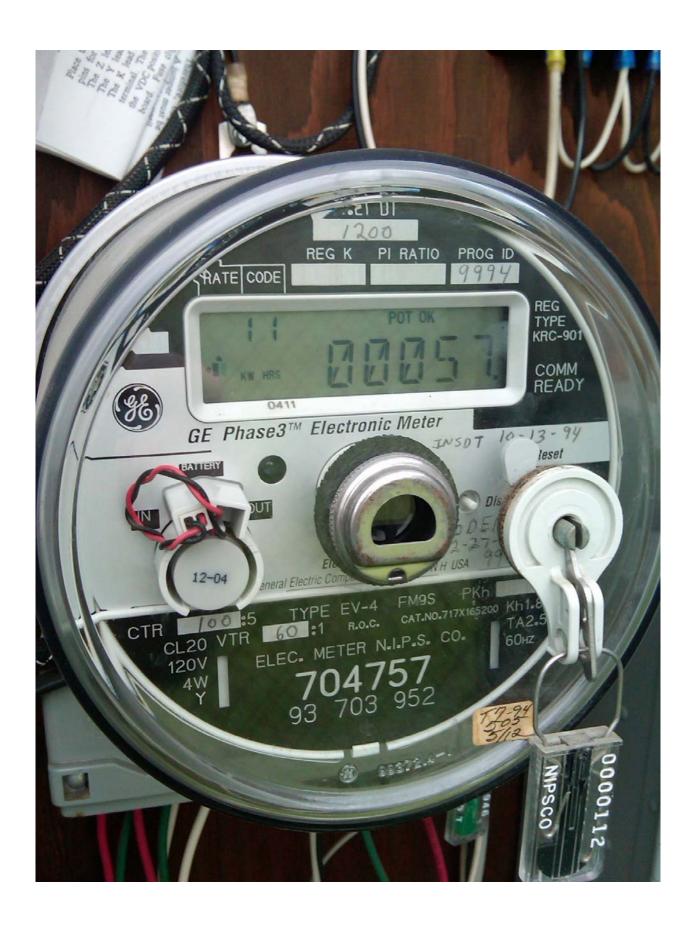

## **Meter Specifications**

All facilities are required to measure output with a utility grade meter. Please provide this information for each meter used in your system.

Manufacturer: GE Serial Number: 704760

Type: Phase 3

Date of Last Certification: 10/28/06

Attach a photograph of the meter with date image taken. The meter reading must be clearly visible in the photograph.

Total kWh shown on meter at time of photograph: 57

Photo taken 9/8/2009

The Public Utilities Commission of Ohio reserves the right to verify the accuracy of the data reported to the tracking system and to the PUCO.

This foregoing document was electronically filed with the Public Utilities