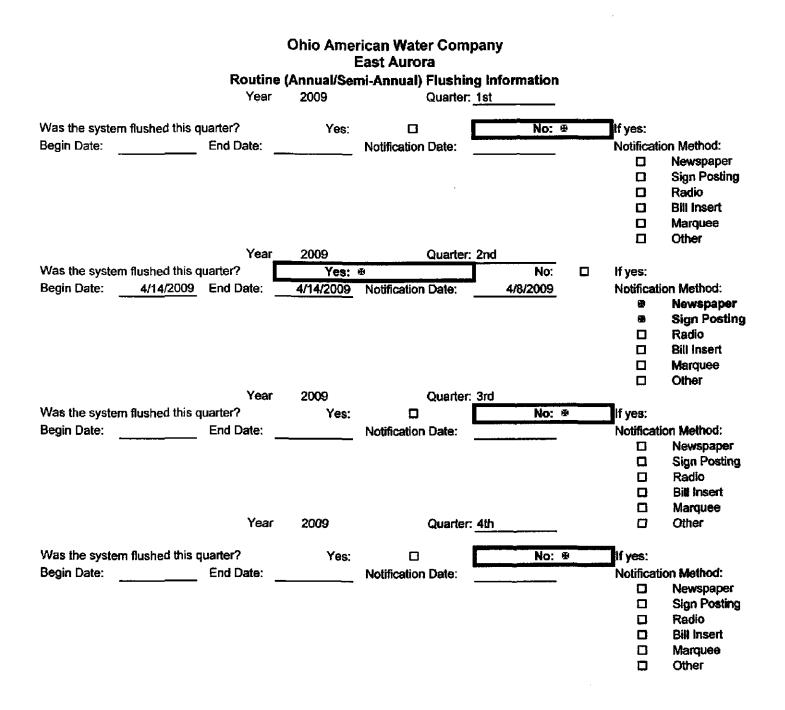

1

Year 2009 PWSID 2502412 Routine (Annual/Semi-Annual) Flushing Information Quarter #1 Was the system flushed this quarter? Yes: No: ₽ If yes: Begin Date: \_\_\_\_\_ End Date: \_\_\_\_\_ Notification Method: Notification Date: Newspaper Sign Posting Radio Bill Insert Marquee Other Quarter #2 х Was the system flushed this quarter? Yes: No: If yes: Begin Date: May, 2009 End Date: Notification Method: Notification Date: ₩ Newspaper Sign Posting ÷ Radio Bill Insert Marquee Other Quarter #3 Was the system flushed this quarter? If yes: Yes: No: Begin Date: \_\_\_\_\_ End Date; \_\_\_\_\_ Notification Method: Notification Date: Newspaper Sign Posting Radio **Bill Insert** Marguee Other Quarter #4 Was the system flushed this quarter? Yes: ۵ No: If yes: Begin Date: \_\_\_\_\_ End Date: \_\_\_\_\_ Notification Method: Notification Date: Newspaper ۵ Sign Posting ۵ Radio **Bill Insert** Marquee Other