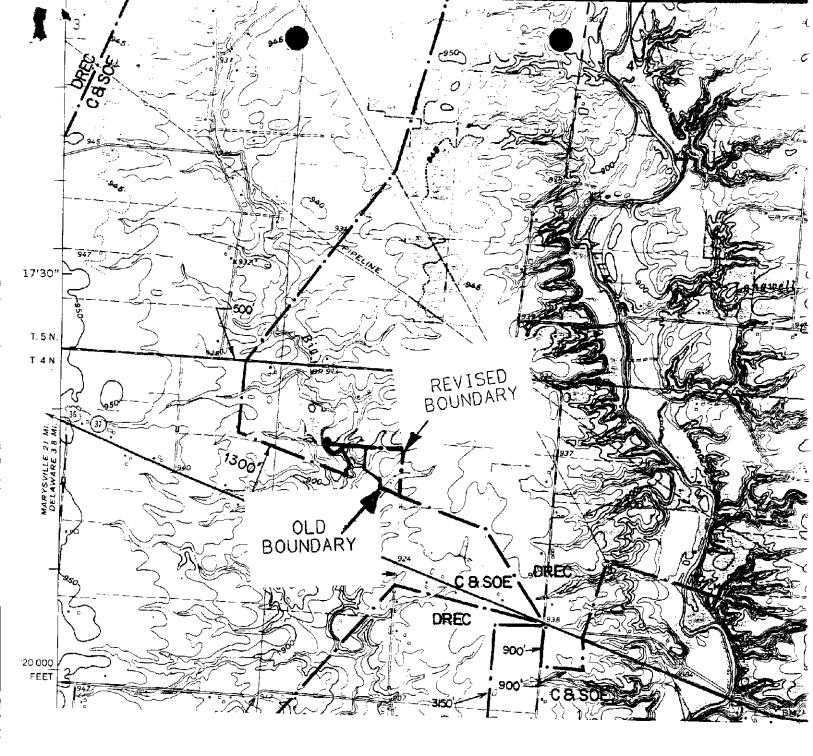

|                                                                                                  | PENNON FOR A REAL                                 | EQUATION OF TERRITOR          | DOCKETING -                     |  |  |  |
|--------------------------------------------------------------------------------------------------|---------------------------------------------------|-------------------------------|---------------------------------|--|--|--|
|                                                                                                  |                                                   | Ĺ                             | DOCKETING DIVISION              |  |  |  |
| Submit four (4) cop                                                                              | ies of petition and associated boundar            | y maps and/or overlap she     | ets indicating proposition.     |  |  |  |
|                                                                                                  |                                                   |                               | SIM                             |  |  |  |
|                                                                                                  | COLUMBUS SOUTHERN POWER C                         |                               |                                 |  |  |  |
| Location of Reallo                                                                               | 215 North Front Street, Columbus, C               | /H 43213-2291                 |                                 |  |  |  |
| PUCO Map No.:                                                                                    |                                                   | Effective Dates:              | June 3, 1981 (CSP) and          |  |  |  |
| County: Delaws                                                                                   |                                                   | Ellective Dates.              | April 22, 1981 (DRE)            |  |  |  |
| Township: Berlin                                                                                 | 116                                               | -                             | April 22, 1901 (DAL)            |  |  |  |
|                                                                                                  | Reallocation: A proposed new subdiv               | vision etradeliae the avietin | a houndary line. Due to the     |  |  |  |
|                                                                                                  | Rural Electric is from their portion of           |                               |                                 |  |  |  |
|                                                                                                  | rn Power has facilities nearby which ca           |                               |                                 |  |  |  |
|                                                                                                  | serve Delaware Rural Electric's portion           |                               | Signi, it is boot for continues |  |  |  |
|                                                                                                  | 7 Solve Doleward Hard Electric 9 portic           | m diss.                       |                                 |  |  |  |
|                                                                                                  |                                                   |                               |                                 |  |  |  |
|                                                                                                  |                                                   |                               |                                 |  |  |  |
|                                                                                                  |                                                   |                               |                                 |  |  |  |
| Description                                                                                      | of Reallocation: Relocate the bound               | ary in First Quarter of Tow   | inship 4 North, Range 18 West   |  |  |  |
| beginning at a poi                                                                               | nt on the existing boundary line where            | it angles 4025 feet west o    | f County Road Number 10 (North  |  |  |  |
| Old State Road); t                                                                               | hence east along a property line a dist           | ance of 760 feet; thence s    | outh along a property line a    |  |  |  |
| distance of 925 feet to where it meets the existing boundary line, as shown on the attached map. |                                                   |                               |                                 |  |  |  |
|                                                                                                  |                                                   |                               |                                 |  |  |  |
|                                                                                                  |                                                   |                               |                                 |  |  |  |
|                                                                                                  |                                                   |                               |                                 |  |  |  |
|                                                                                                  | mers aware of and in ag <mark>reement witl</mark> | the proposed reallocation     | on? <u>Yes</u>                  |  |  |  |
| If no, explain:                                                                                  |                                                   |                               |                                 |  |  |  |
|                                                                                                  |                                                   |                               |                                 |  |  |  |
|                                                                                                  |                                                   |                               |                                 |  |  |  |
| <u> </u>                                                                                         |                                                   |                               |                                 |  |  |  |
|                                                                                                  |                                                   | $\cap$                        |                                 |  |  |  |
| 0                                                                                                |                                                   |                               | N                               |  |  |  |
| 1 / // /                                                                                         | $\sim 1$                                          |                               | 1 ( )                           |  |  |  |
| 11/1/1/1/1/                                                                                      | 1 1/2                                             |                               |                                 |  |  |  |
| Working                                                                                          | len                                               | YCOL Z                        |                                 |  |  |  |
| Sig                                                                                              | nature                                            | <i>/</i> 7                    | Signature /                     |  |  |  |
|                                                                                                  |                                                   |                               |                                 |  |  |  |
|                                                                                                  | ES DIRECTOR                                       | GENE                          | RAL MANAGER                     |  |  |  |
| Т                                                                                                | Title                                             |                               | Title                           |  |  |  |
|                                                                                                  |                                                   |                               |                                 |  |  |  |
|                                                                                                  | JTHERN POWER COMPANY                              | DELAWARE RURA                 | L ELECTRIC COOPERATIVE, INC.    |  |  |  |
| Su                                                                                               | pplier                                            |                               | Supplier                        |  |  |  |