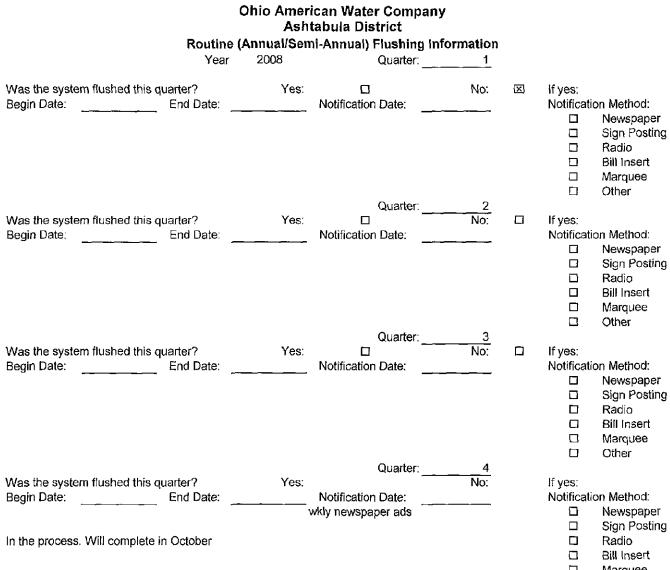

### Re: Case No. 07-252-WS-UNC Ohio American Water Company Stipulation Page No. 9, ¶9 11 B vi and vii; and Stipulation Page 20, ¶18 L

Dear Ms. Jenkins:

Pursuant to the Commission's March 7, 2007 Opinion and Order in Case No. 06-433-WS-AIR, Ohio American Water Company ("Ohio American") submits for filing its compliance with the Stipulation and Recommendation, page 9, paragraph 11 B vi and vii and page 20 paragraph 18 L. Paragraph 11 B vi and vii pertain to the submission of quarterly, rolling 12-month average unaccounted-for-water reports desegregated by each of the Ohio American systems and remedial reports for the districts where the rolling average is above 15%.

While the first quarter unaccounted-for-water reports and the non-revenue remedial plans were provided to Staff via e-mail on April 15, 2008, the reports were not filed. Therefore, Ohio American submits for filing its first quarter unaccounted-for-water reports and the non-revenue remedial plans.