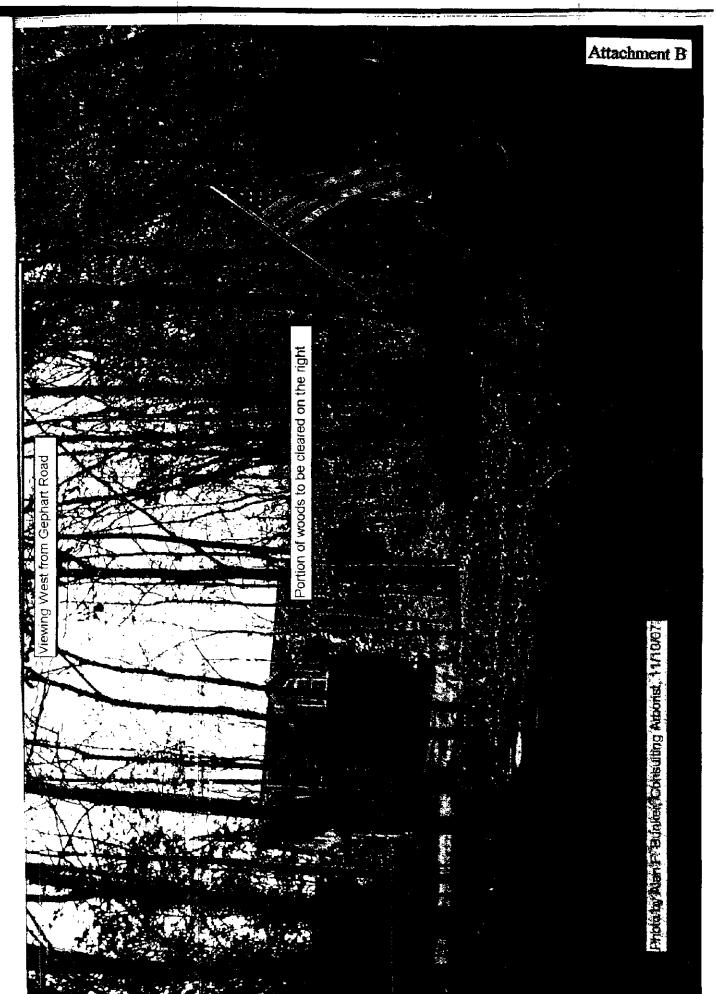

Washington, DC 20426

Unofficial FERC-Generated PDF of 20080118-0322 Received by FERC OSEC 01/18/2008 in Docket#: CP07-208-000

Attachment D Property of Adrian and Alyce Waites of 2441 Gephart Road, Hamilton, Ohio 45011
Portion of wooded property to be cleared.
(Viewing Northeast) Stake indicating edge of wooded portion to be cleared (left of stake) Man F. Bunker, Consulting Arborist, 11/10/07