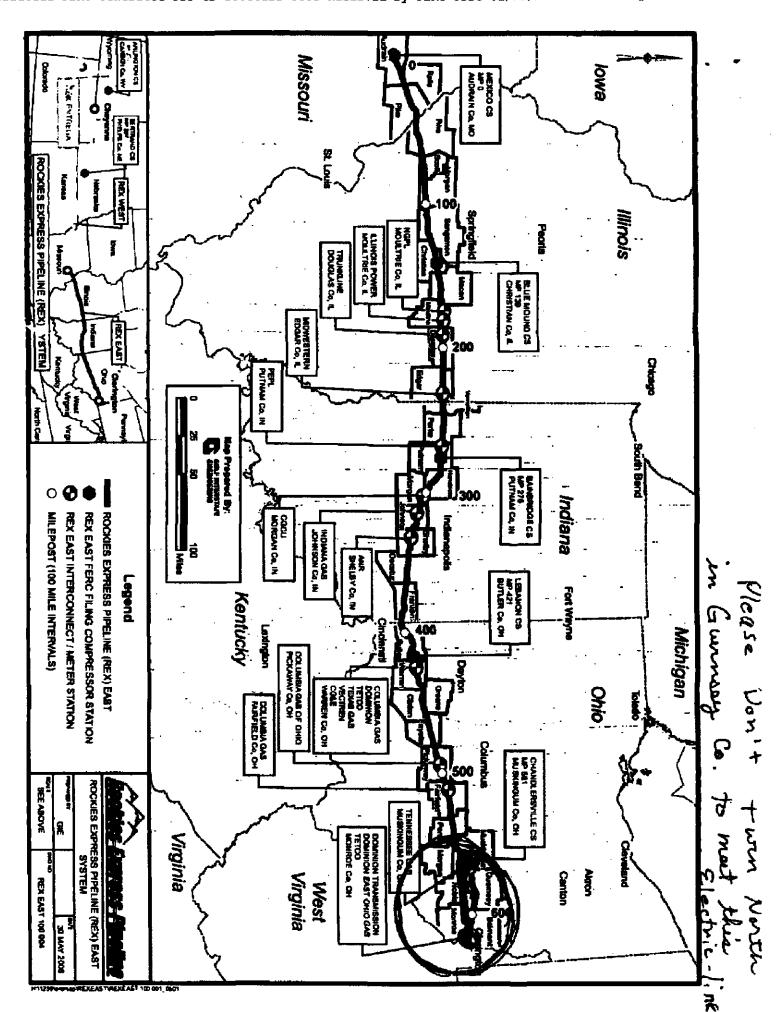

## Federal Energy Regulatory Commission Draft Environmental Impact Statement for the REX East Project

ORIGINAL

| like to receive subsequent information on the<br>provide us with y                                                                |                          |                    |
|-----------------------------------------------------------------------------------------------------------------------------------|--------------------------|--------------------|
| · ·                                                                                                                               | Do -1142-6A              | BIND E             |
| Name: Lames + Carol                                                                                                               | Du                       | 29<br>U (          |
|                                                                                                                                   | Deadline to Sub          | mit Comments       |
| ra7                                                                                                                               | January                  |                    |
| 597 Address: 57243 Calvert he                                                                                                     |                          | 14, 2008           |
| Pleasant City                                                                                                                     |                          | 222                |
| ohio 43772                                                                                                                        |                          | 10 AR              |
|                                                                                                                                   |                          |                    |
| Please provide comments on the Draft Environ                                                                                      | rmontal Impact Stateme   | <b>.</b>           |
| Please provide comments on the Draft Environ<br>provide any edits, changes, or additions for the<br>in referencing the Draft EIS. | e Final EIS. Please be a |                    |
| Reference to FERC                                                                                                                 | /EIS - 0217              | D Page 3.          |
| Costello commenta                                                                                                                 | Table 3.                 | 5-1 clarif         |
| The Southerly Route                                                                                                               | Sugarented               | is to sepo         |
| 40 appline (REX)                                                                                                                  | From t                   | Le Electric Fo     |
| and the under abound                                                                                                              | mines here               |                    |
| The land of Ohio Pow                                                                                                              |                          | Chandlersuil       |
| V                                                                                                                                 |                          | 1990's) No 0       |
| has been striped min                                                                                                              |                          | <del></del>        |
| lives there for miles                                                                                                             |                          | 1 6 11 1           |
| trees are only 30-40                                                                                                              | pro ald [ mil            | ch of the lan      |
| is planted only with                                                                                                              | grace)                   |                    |
| This southerly route in                                                                                                           | also shorter             | _ to Claringto     |
| Please re route                                                                                                                   | away F                   | rom this           |
| High Power Elec                                                                                                                   |                          |                    |
| ,                                                                                                                                 |                          | in cerely Carol Co |
|                                                                                                                                   |                          | - Total            |
|                                                                                                                                   |                          |                    |
|                                                                                                                                   |                          |                    |

 must Guern Belmott

Remproved American y ton

Chandlers Ville