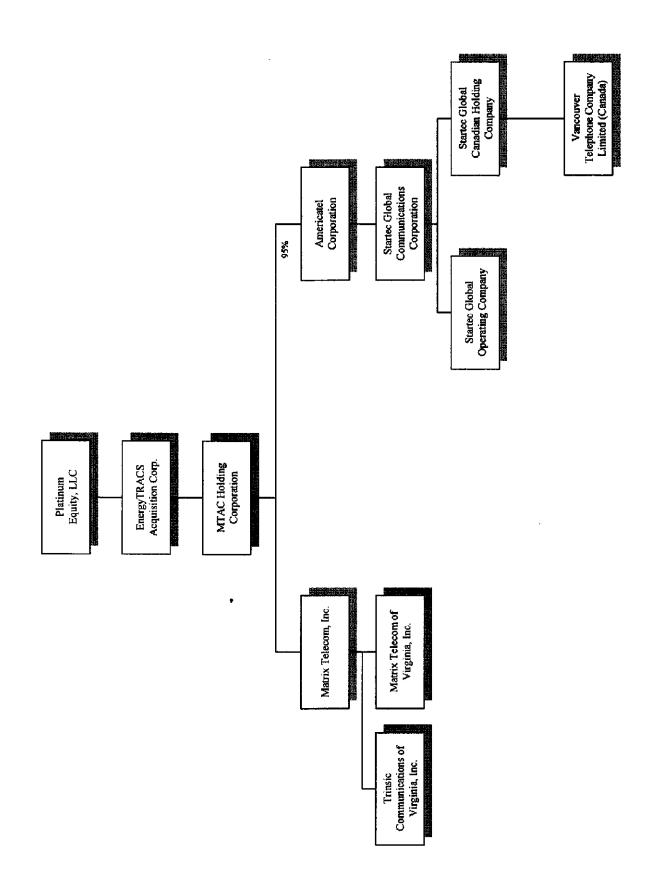

### C. Ownership of the Applicants

Platinum Equity, LLC ("Platinum Equity"), a limited liability company formed under the laws of Delaware and headquartered in Beverly Hills, California, has indirectly held 95 percent of the equity of Americatel since July 2006. Platinum Equity currently holds its 95 percent interest in Americatel through its wholly-owned subsidiary, EnergyTRACS Acquisition Corp. ("EnergyTRACS"), a Delaware corporation, and MTAC Holding Corporation, a Delaware corporation that is a wholly-owned subsidiary of EnergyTRACS. Platinum Equity acquired indirect control of Startec on July 12, 2007, when it acquired indirect ownership of 100 percent of the equity in Startec. Platinum Equity currently holds its interest in Startec through EnergyTRACS and SGCC, which is a direct subsidiary of EnergyTRACS. On or about December 31, 2007, and upon receipt of all necessary regulatory approvals, the Applicants intend to implement a minor internal corporate reorganization that will result in Platinum Equity holding its interest in Startec indirectly through Americatel.

#### III. DESCRIPTION OF THE PROPOSED TRANSACTION

The Applicants intend to implement a pro forma corporate restructuring in which Startec will be merged with and into Americatel, with Americatel surviving. As a result of the merger, Startec and SGCC, its immediate parent and a holding company, will cease to exist and Americatel will become the operating telecommunications service provider in Ohio, serving all Americatel and Startec customers. An illustrative chart describing this pro forma restructuring is attached hereto as Attachment B. Upon completion of this pro forma corporate restructuring, Americatel will assume the customers and operations of Startec but will continue to use the Startec brand name for those customers, possibly on a co-branded basis. Americatel will provide