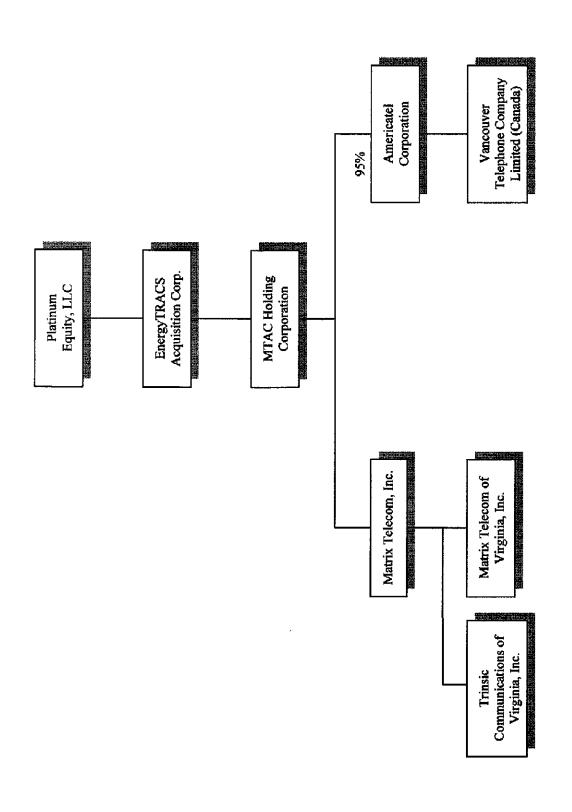

### C. Ownership of the Applicants

Platinum Equity, LLC ("Platinum Equity"), a limited liability company formed under the laws of Delaware and headquartered in Beverly Hills, California, has indirectly held 95 percent of the equity of Americatel since July 2006. Platinum Equity currently holds its 95 percent interest in Americatel through its wholly-owned subsidiary, EnergyTRACS Acquisition Corp. ("EnergyTRACS"), a Delaware corporation, and MTAC Holding Corporation, a Delaware corporation that is a wholly-owned subsidiary of EnergyTRACS. Platinum Equity acquired indirect control of Startec on July 12, 2007, when it acquired indirect ownership of 100 percent of the equity in Startec. Platinum Equity currently holds its interest in Startec through EnergyTRACS and SGCC, which is a direct subsidiary of EnergyTRACS. On or about December 31, 2007, and upon receipt of all necessary regulatory approvals, the Applicants intend to implement a minor internal corporate reorganization that will result in Platinum Equity holding its interest in Startec indirectly through Americatel.

#### III. DESCRIPTION OF THE PROPOSED TRANSACTION

The Applicants intend to implement a pro forma corporate restructuring in which Startec will be merged with and into Americatel, with Americatel surviving. As a result of the merger, Startec and SGCC, its immediate parent and a holding company, will cease to exist and Americatel will become the operating telecommunications service provider in Ohio, serving all Americatel and Startec customers. An illustrative chart describing this pro forma restructuring is attached hereto as Attachment B. Upon completion of this pro forma corporate restructuring, Americatel will assume the customers and operations of Startec but will continue to use the Startec brand name for those customers, possibly on a co-branded basis. Americatel will provide