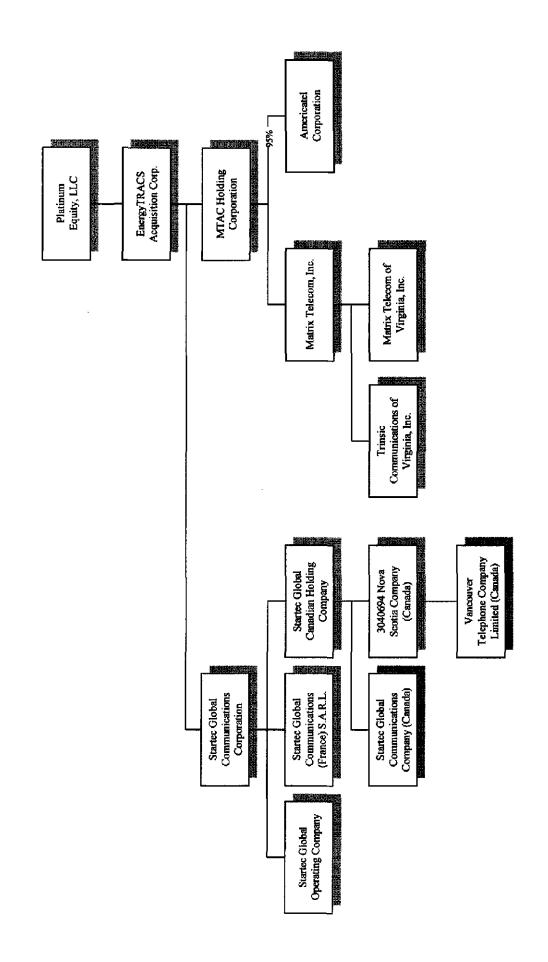

### C. Ownership of the Applicants

Platinum Equity, LLC ("Platinum Equity"), a limited liability company formed under the laws of Delaware and headquartered in Beverly Hills, California, has indirectly held 95 percent of the equity of Americatel since July 2006. Platinum Equity currently holds its 95 percent interest in Americatel through its wholly-owned subsidiary, EnergyTRACS Acquisition Corp. ("EnergyTRACS"), a Delaware corporation, and MTAC Holding Corporation, a Delaware corporation that is a wholly-owned subsidiary of EnergyTRACS. Platinum Equity acquired indirect control of Startec on July 12, 2007, when it acquired indirect ownership of 100 percent of the equity in Startec. Platinum Equity currently holds its interest in Startec through EnergyTRACS and SGCC, which is a direct subsidiary of EnergyTRACS. On or about December 31, 2007, and upon receipt of all necessary regulatory approvals, the Applicants intend to implement a minor internal corporate reorganization that will result in Platinum Equity holding its interest in Startec indirectly through Americatel.

#### III. DESCRIPTION OF THE PROPOSED TRANSACTION

The Applicants intend to implement a pro forma corporate restructuring in which Startec will be merged with and into Americatel, with Americatel surviving. As a result of the merger, Startec and SGCC, its immediate parent and a holding company, will cease to exist and Americatel will become the operating telecommunications service provider in Ohio, serving all Americatel and Startec customers. An illustrative chart describing this pro forma restructuring is attached hereto as Attachment B. Upon completion of this pro forma corporate restructuring, Americatel will assume the customers and operations of Startec but will continue to use the Startec brand name for those customers, possibly on a co-branded basis. Americatel will provide