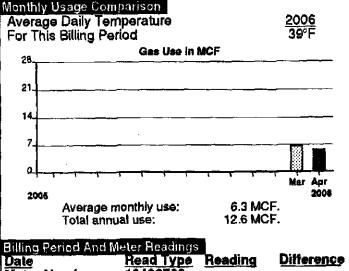

907 ADA ST AKRON OH 44306-1921

Account Number Date Prepared 3 5000 2731 2530 June 9, 2006

Next Meter Reading 08/04 - 08/09/2006

For questions about **Dominion East Ohio** charges call 1-800-362-7557. Avoid an estimate-enter a read between 07/07 & 5 p.m. on 07/11/2006 at www.dom.com.

| Credits And Charges Since Your Last Bill |         |                     |
|------------------------------------------|---------|---------------------|
| Balance from last bill                   | \$67.27 |                     |
| Payment on May 19, 2006 - Thank You      | 67.27   |                     |
| Balance                                  |         | \$.00               |
| Current Charges                          |         | ,                   |
| General Sales Service Rate               |         |                     |
| Monthly Service Charge                   | \$5.70  |                     |
| Gas Usage Charge                         | ,       |                     |
| 2.8 MCF @ \$11,8107                      | 33.07   |                     |
| Total Current Charges                    |         | <del>\$38.7</del> 7 |
| Total Account Balance                    |         | \$38.77             |
| This bill but does not                   |         |                     |