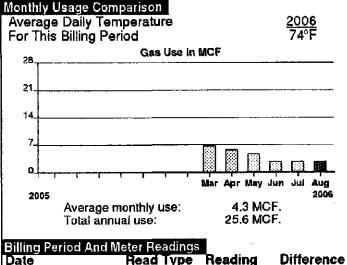

| Billing Period And          |                       | :       |            |
|-----------------------------|-----------------------|---------|------------|
| <u>Date</u><br>Meter Number | Read Type<br>19406792 | Reading | Difference |
| Sep 6, 2006                 | Estimate              | 76.8    |            |
| Aug 15, 2006                | Actual                | 74.7    |            |
| Aug 7, 2006                 | Estimate              | 27.5    | 49.3       |
| MCF Used in 30 I            | Day <del>s</del>      |         | 49.3       |