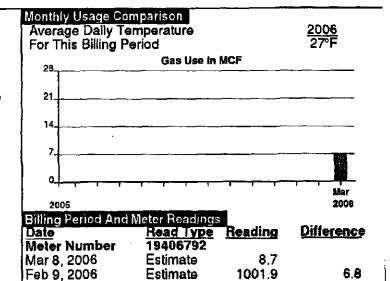

Iso009

2-10-06-7 calleativelectric. Will turn on monday, Teb 13

907 ADA ST AKRON OH 44306-1921

Account Number Date Prepared 3 5000 2731 2530 March 10, 2006

Next Meter Reading 04/05 - 04/10/2006

For questions about **Dominion East Ohio** charges call **1-800-362-7557**. Avoid a estimate-enter a read between 04/06 & 5 p.m. on 04/10/2006 at www.dom.com.

MCF Used in 27 Days

Gurrent Charges
General Sales Service Rate
Monthly Service Charge
Gas Usage Charge
6.8 MCF @ \$13.8279
Total Current Charges
Total Account Balance

\$5.70

94.03

\$99.73 \$99.73

This bill includes \$75.31 for gas cost recovery at \$11.074 per thousand cubic feet (MCF) and \$3.68 for Gross Receipts Tax.

You may be able to save on the gas cost recovery portion of your bill by shopping for an alternative gas supplier.

#1041 3-20

6.8

Please Pay

Account Balance of \$99.73 by March 28, 2006

# 61744

Date Read Type Reading Difference
Meter Number 19406792
Apr 6, 2006 Estimate 14.5
Mar 8, 2006 Estimate 8.7 5.8
MCF Used in 29 Days 5.8

Please Pay

Account Balance of \$77.66 by April 26, 2006