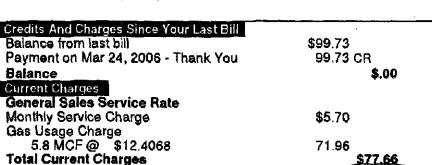

Credits And Charges Since Your Last Bill Balance from last bill \$77,66 Payment on Apr 20, 2006 - Thank You 77.66 CR Balance \$.00 Current Charges General Sales Service Rate Monthly Service Charge \$5.70 Gas Usage Charge

4.5 MCF @ \$13.6822 **Total Current Charges Total Account Balance** 

This bill includes \$49.20 for gas cost recovery at \$10.934 per thousand cubic feet (MCF) and \$2.41 for Gross Receipts Tax.

You may be able to save on the gas cost recovery portion of your bill by shopping for an alternative gas supplier.