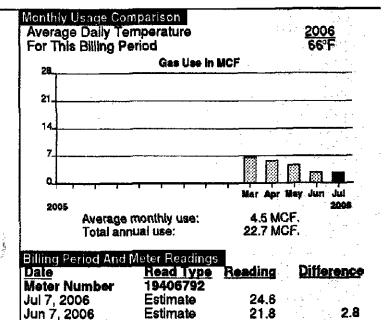

8-21

Billing Period And Weter Readings

Date Read Type Reading Difference

Meter Number 19406792

Aug 7, 2006 Estimate 27.5

Jul 7, 2006 Estimate 24.6 2.9

MCF Used in 31 Days 2.9

Please Pay