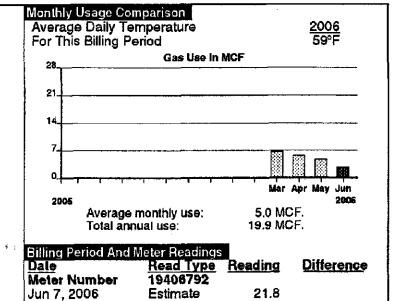

# 61744

Date Read Type Reading Difference
Meter Number 19406792
Apr 6, 2006 Estimate 14.5
Mar 8, 2006 Estimate 8.7 5.8
MCF Used in 29 Days 5.8

Please Pay

Account Balance of \$77.66 by April 26, 2006