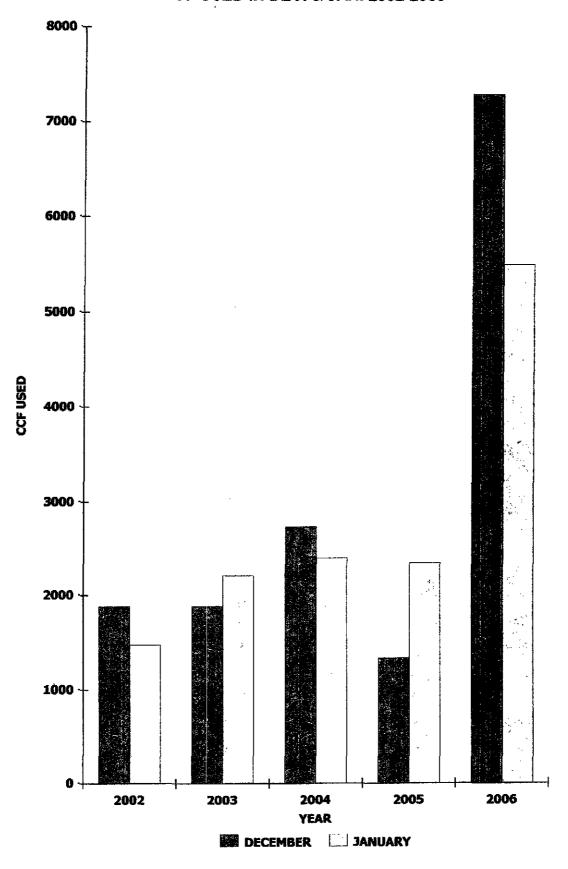

I would like the Commission to review the amount of gas used compared to years past. I have enclosed past bills and a chart showing the amount of gas used and the temperatures.

Columbia changed the gas meter in June, and reported no fault with it. This does not say that there wasn't a problem in December 2005 or January 2006 when the problem occurred.

# CCF USED IN DEC. & JAN. 2002-2006