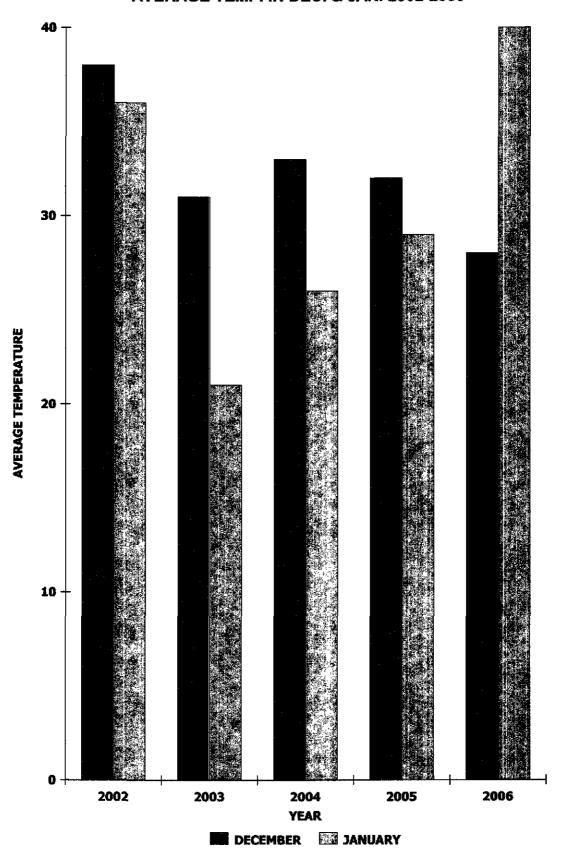

I would like the Commission to review the amount of gas used compared to years past. I have enclosed past bills and a chart showing the amount of gas used and the temperatures.

Columbia changed the gas meter in June, and reported no fault with it. This does not say that there wasn't a problem in December 2005 or January 2006 when the problem occurred.

# AVERAGE TEMP. IN DEC. & JAN. 2002-2006

- HEATING
- AIR CONDITIONING
- SERVICE
- INSTALLATION
- COMMERCIAL
- RESIDENTIAL
- DESIGN & ENGINEERING
- MAINTENANCE PLANS

February 14, 2006

RIEGEL FARMS, LLC. 12089 MIDWAY RD. SOUTH SOLON, OH 43153